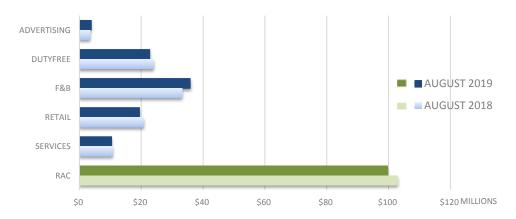

## CONCESSION GROSS SALES **AUGUST 2019**

Last Update: 10/18/19 Finance and Budget Division

| TM.               |               |               |        |
|-------------------|---------------|---------------|--------|
| CONCESSION        | AUGUST 2019   | AUGUST 2018   | CHANGE |
| ADVERTISING       | \$3,804,084   | \$3,545,781   | +7%    |
| DUTYFREE          | \$22,701,965  | \$24,042,059  | -6%    |
| F&B               | \$35,818,954  | \$33,216,293  | +8%    |
| RETAIL            | \$19,428,206  | \$20,875,867  | -7%    |
| SERVICES          | \$10,398,020  | \$10,704,342  | -3%    |
| IN-TERMINAL CON.  | \$92,151,229  | \$92,384,342  | -0.3%  |
| RAC               | \$99,742,614  | \$102,977,960 | -3%    |
| OFF-TERMINAL CON. | \$99,742,614  | \$102,977,960 | -3%    |
| TOTAL CONCESSION  | \$191,893,843 | \$195,362,303 | -2%    |

## **COMMENTS:**

Overall, Concession sales are down 2% (\$3.47m). In-Terminal Concession sales are down 0.3% (\$0.23m), which is in line with the decrease in enplaned passenger (PAX) of 0.2% during the same period.

Advertising sales are up 7% (\$258k).

Duty Free sales are down 6% (-\$1.34M) while Int'l PAX traffic has declined 3% YoY. A combination of less passenger activity, stores renovation, and softening in spend habits of key PRC customers continue to put downward pressure on sales.

F & B sales are up 8% (\$2.6m), which is more than the change in PAX of -0.2%. Sales in TCM terminals are up 11% (\$2.18m), while TCM terminals PAX are down 0.9%. Sales in Non-TCM terminals are up 3% (\$422k), while the PAX in Non-TCM terminals are up 1%.

Retail sales are down 2% (\$515k). TCM terminals sales are down 4% (\$654k) compared to the 2% increase in TCM terminals PAX numbers. Sales in Non-TCM terminals grew 2% (\$139k), while PAX numbers in Non-TCM terminals are up 1%.

Gross sales from Services are down 3% (\$306k). This is primarily because the increase in Alclear (\$+572k) is unable to offset the decline from the others i.e. Lenlyn (-\$663k), Boingo (-\$126k), New Zoom (-\$48k), and Smarte Carte (-\$49k).

RAC sales are down 3% (\$3.24m). On the per PAX basis, it is also down 3%.