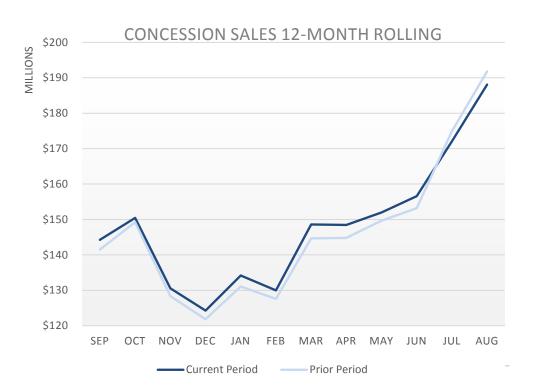

ales are up 8% (\$2.6m), which is more than the change in PAX of -0.2%. Sales in TCM terminals are up 11% (\$2.18m), while TCM terminals PAX are down 0.9%. Sales in Non-TCM terminals are up 3% (\$422k), while the PAX in Non-TCM terminals are up 1%.

Retail sales are down 2% (\$515k). TCM terminals sales are down 4% (\$654k) compared to the 2% increase in TCM terminals PAX numbers. Sales in Non-TCM terminals grew 2% (\$139k), while PAX numbers in Non-TCM terminals are up 1%.

Gross sales from Services are down 3% (\$306k). This is primarily because the increase in Alclear (\$+572k) is unable to offset the decline from the others i.e. Lenlyn (-\$663k), Boingo (-\$126k), New Zoom (-\$48k), and Smarte Carte (-\$49k).

RAC sales are down 3% (\$3.24m). On the per PAX basis, it is also down 3%.





## CONCESSION GROSS SALES PER ENPLANEMENT AUGUST 2019

Last Update: 10/18/19 Finance and Budget Division

| TM                                                                                                                                                                                                   |                                                                                                                                                                                                                                                                                                      |