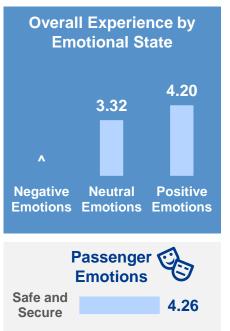

### **Overall Experience: 3.83** (-0.01 vs Q3 2023)

<sup>^</sup> Results cannot be presented due to the very small sample (<10)

### **Overall Experience: 3.73** (+0.07 vs Q3 2023)

|                    | Emotions | (E)  |
|--------------------|----------|------|
| Safe and<br>Secure |          | 4.20 |
| Нарру              |          | 3.97 |
| Excited            |          | 3.74 |
| Confident          |          | 3.84 |
| Relaxed            |          | 3.86 |