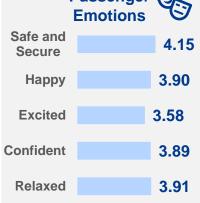

### **Overall Experience: 3.76** (+0.38 vs Q3 2023)

3.81

3.29

3.59

3.38

Нарру

**Excited** 

Relaxed