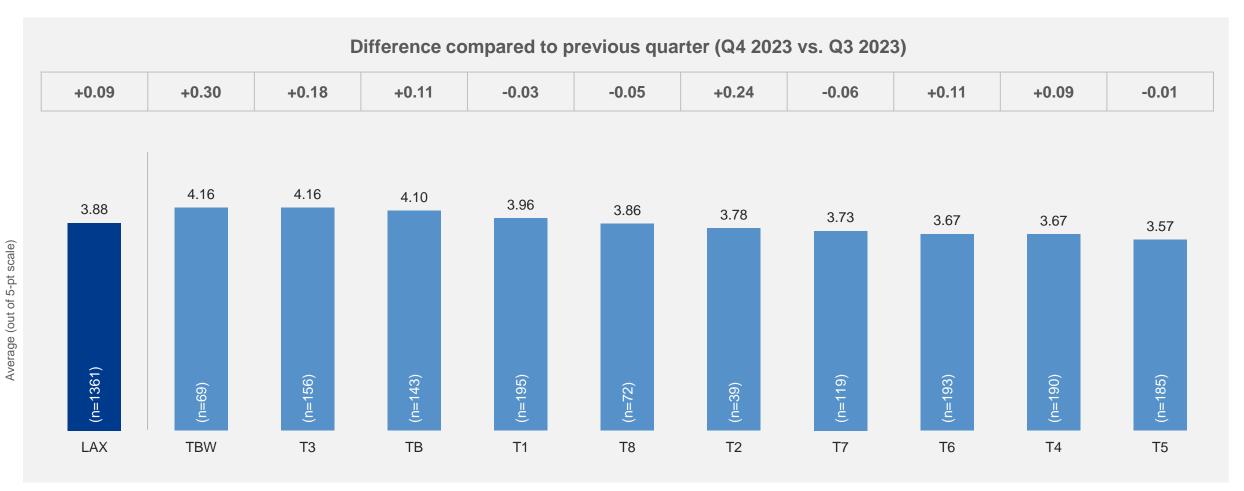

# LAX – Summary of Performance by Terminal Q4 2023

### **LAX – Summary of Performance by Terminal**

## Satisfaction by Service Quality Items – Total Traffic

|                              |           |                                                                                                | LAX  | T1   | T2   | Т3   | T4   | T5   | Т6   | T7   | T8   | ТВ   | TBW  |
|------------------------------|-----------|------------------------------------------------------------------------------------------------|------|------|------|------|------|------|------|------|------|------|------|
|                              |           | Total                                                                                          | 3.74 | 3.80 | 3.75 | 3.88 | 3.62 | 3.48 | 3.51 | 3.60 | 3.79 | 3.87 | 4.09 |
| Satisfaction  Arrival at the | Business* | 3.74                                                                                           | 4.09 | 3.92 | 3.67 | 3.72 | 3.30 | 3.57 | 3.59 | 3.65 | 3.71 | ٨    |      |
| Satisfaction                 |           | Leisure*                                                                                       | 3.75 | 3.82 | 3.76 | 3.96 | 3.55 | 3.57 | 3.50 | 3.78 | 3.72 | 3.75 | 4.03 |
|                              |           | Personal*                                                                                      | 3.72 | 3.66 | ۸    | 3.90 | 3.64 | 3.46 | 3.48 | 3.47 | 4.00 | 4.09 | 4.05 |
|                              |           | Ease of getting to the airport                                                                 | 3.41 | 3.43 | 3.46 | 3.49 | 3.48 | 3.37 | 3.19 | 3.18 | 3.50 | 3.31 | 3.93 |
| Arrival at the               |           | Signage to access terminal                                                                     | 3.71 | 3.62 | 3.79 | 3.76 | 3.74 | 3.75 | 3.57 | 3.82 | 3.81 | 3.60 | 3.74 |
| airport                      |           | Value for money of the selected mode of transport (including parking facilities if it applies) | 3.52 | 3.48 | 3.58 | 3.47 | 3.50 | 3.50 | 3.35 | 3.47 | 3.53 | 3.39 | 4.09 |
|                              |           | Ease of finding your check-in area                                                             | 4.02 | 4.07 | 3.83 | 3.93 | 4.03 | 4.12 | 3.99 | 4.11 | 3.94 | 3.95 | 4.11 |
| Check-in                     |           | Waiting time at check-in, including baggage drop if applicable                                 | 3.96 | 3.97 | 3.83 | 3.66 | 4.24 | 3.98 | 4.12 | 4.26 | 3.89 | 3.92 | 3.81 |
|                              |           | Courtesy and helpfulness of staff in the check-in area                                         | 4.12 | 3.98 | 3.92 | 3.88 | 4.32 | 4.07 | 4.21 | 4.26 | 4.13 | 4.14 | 4.27 |
|                              | _         | Ease of going through security screening                                                       | 4.01 | 4.08 | 4.17 | 3.89 | 4.19 | 3.66 | 4.01 | 4.22 | 4.20 | 3.95 | 4.15 |
| Security Screening           | 實         | Waiting time at the security screening                                                         | 3.97 | 4.09 | 4.26 | 3.84 | 4.18 | 3.55 | 4.02 | 4.22 | 4.12 | 3.84 | 4.07 |
| , ,                          |           | Courtesy and helpfulness of security screening staff                                           | 3.95 | 3.95 | 3.96 | 3.91 | 4.17 | 3.73 | 3.95 | 4.08 | 4.12 | 3.84 | 4.16 |
| Border/Passport              | assport   | Waiting time at border/passport control                                                        | 3.97 | 3.94 | 4.12 | 3.73 | 4.31 | 3.81 | 3.89 | 4.22 | 3.91 | 3.89 | 4.07 |
| control                      |           | Courtesy and helpfulness of border/passport control staff                                      | 3.97 | 3.93 | 3.92 | 3.79 | 4.28 | 3.87 | 3.83 | 4.22 | 3.98 | 3.89 | 4.13 |
|                              | 1         | Restaurants/bars/cafés                                                                         | 3.41 | 3.67 | 3.53 | 3.30 | 3.22 | 3.25 | 3.18 | 3.15 | 3.32 | 3.61 | 3.56 |
|                              |           | Value for money of restaurants/bars/cafés                                                      | 2.80 | 2.79 | 2.62 | 2.75 | 2.76 | 2.85 | 2.57 | 2.60 | 2.70 | 3.10 | 2.96 |
| Shopping/Dining              | 4.47      | Shops                                                                                          | 3.30 | 3.43 | 3.65 | 3.11 | 3.01 | 3.19 | 3.13 | 3.06 | 2.97 | 3.51 | 3.48 |
| 3 77 3                       | ning St   | Value for money of shops                                                                       | 2.89 | 2.91 | 3.00 | 2.70 | 2.66 | 2.88 | 2.73 | 2.61 | 2.70 | 3.16 | 3.05 |
|                              |           | Courtesy and helpfulness of shopping and dining staff                                          | 3.60 | 3.63 | 3.77 | 3.59 | 3.51 | 3.47 | 3.37 | 3.45 | 3.58 | 3.75 | 3.76 |
| Coto Arono                   |           | Comfort of waiting at the gate areas                                                           | 3.51 | 3.57 | 3.27 | 3.84 | 3.37 | 3.18 | 3.06 | 3.32 | 3.57 | 3.84 | 3.98 |
| Gate Areas                   |           | Availability of seats at the gate areas                                                        | 3.54 | 3.67 | 3.41 | 3.75 | 3.51 | 3.27 | 2.86 | 3.10 | 3.71 | 3.97 | 4.01 |
|                              |           | Ease of finding your way                                                                       | 3.81 | 3.80 | 3.69 | 3.91 | 3.62 | 3.75 | 3.67 | 3.85 | 3.71 | 3.94 | 3.93 |
|                              |           | Availability of flight information (gate and time)                                             | 3.90 | 4.01 | 3.89 | 3.98 | 3.77 | 3.81 | 3.70 | 3.96 | 3.82 | 3.88 | 4.06 |
|                              |           | Walking distance inside the terminal                                                           | 3.67 | 3.79 | 3.62 | 3.79 | 3.76 | 3.72 | 3.58 | 3.87 | 3.23 | 3.71 | 3.24 |
|                              |           | Ease of making connection with other flights                                                   | 3.53 | 3.58 | ^    | 3.79 | 3.28 | 3.51 | 3.18 | 3.34 | 3.43 | 3.74 | 3.32 |
| Throughout the               | 4         | Courtesy and helpfulness of airport staff (information and maintenance staff)                  | 3.94 | 3.91 | 3.98 | 3.99 | 4.05 | 3.78 | 3.77 | 3.90 | 3.94 | 3.98 | 4.16 |
| airport                      |           | Wi-Fi service quality                                                                          | 3.59 | 3.76 | 3.44 | 3.51 | 3.65 | 3.36 | 3.51 | 3.55 | 3.48 | 3.75 | 3.75 |
|                              |           | Availability of charging stations                                                              | 3.47 | 3.86 | 2.50 | 3.94 | 3.17 | 2.87 | 3.31 | 3.51 | 3.64 | 3.76 | 3.76 |
|                              |           | Entertainment and leisure options                                                              | 3.42 | 3.63 | 3.08 | 3.51 | 3.24 | 3.07 | 3.27 | 3.39 | 3.53 | 3.65 | 3.61 |
|                              |           | Availability of washrooms/toilets                                                              | 3.88 | 3.96 | 3.78 | 4.16 | 3.67 | 3.57 | 3.67 | 3.73 | 3.86 | 4.10 | 4.16 |
|                              |           | Cleanliness of washrooms/toilets                                                               | 3.67 | 3.79 | 3.41 | 3.96 | 3.33 | 3.41 | 3.45 | 3.61 | 3.87 | 3.73 | 4.22 |
| Airport                      | €2        | Health safety                                                                                  | 3.79 | 3.81 | 3.82 | 3.95 | 3.60 | 3.56 | 3.59 | 3.71 | 3.84 | 3.87 | 4.14 |
| Atmosphere                   | <b>~</b>  | Cleanliness                                                                                    | 3.74 | 3.79 | 3.70 | 4.02 | 3.36 | 3.44 | 3.53 | 3.59 | 3.86 | 3.88 | 4.21 |
| , Jopinoro                   |           | Ambience                                                                                       | 3.63 | 3.75 | 3.28 | 3.89 | 3.32 | 3.35 | 3.37 | 3.54 | 3.68 | 3.85 | 4.15 |