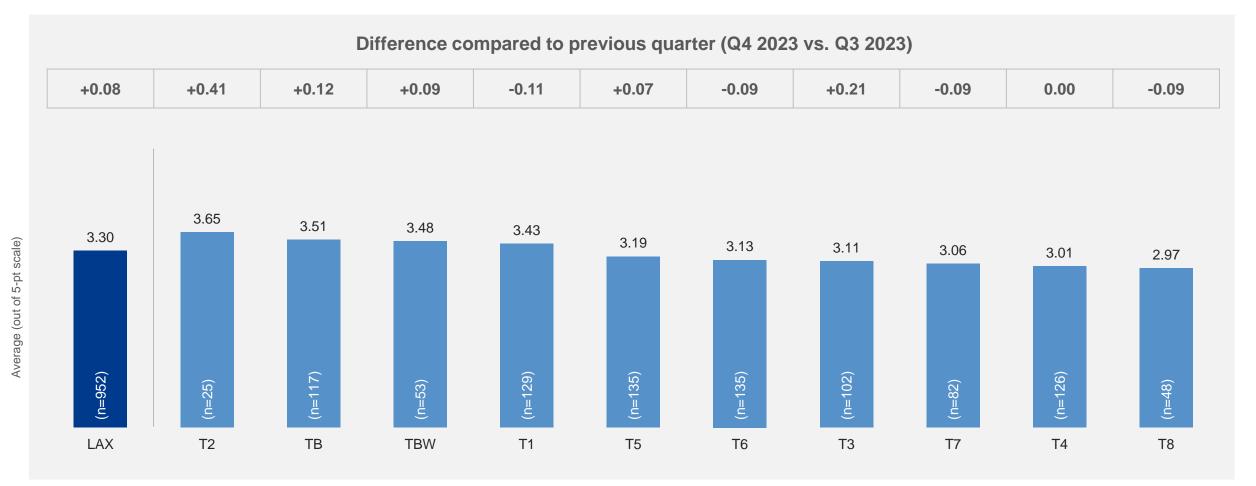

## Satisfaction by Service Quality Items – Total Traffic

|                              |           |                                                                                                | LAX  | T1   | T2   | Т3   | T4   | T5   | Т6   | T7   | T8   | ТВ   | TBW  |
|------------------------------|-----------|------------------------------------------------------------------------------------------------|------|------|------|------|------|------|------|------|------|------|------|
|                              |           | Total                                                                                          | 3.74 | 3.80 | 3.75 | 3.88 | 3.62 | 3.48 | 3.51 | 3.60 | 3.79 | 3.87 | 4.09 |
| Satisfaction  Arrival at the | Business* | 3.74                                                                                           | 4.09 | 3.92 | 3.67 | 3.72 | 3.30 | 3.57 | 3.59 | 3.65 | 3.71 | ٨    |      |
| Satisfaction                 |           | Leisure*                                                                                       | 3.75 | 3.82 | 3.76 | 3.96 | 3.55 | 3.57 | 3.50 | 3.78 | 3.72 | 3.75 | 4.03 |
|                              |           | Personal*                                                                                      | 3.72 | 3.66 | ۸    | 3.90 | 3.64 | 3.46 | 3.48 | 3.47 | 4.00 | 4.09 | 4.05 |
|                              |           | Ease of getting to the airport                                                                 | 3.41 | 3.43 | 3.46 | 3.49 | 3.48 | 3.37 | 3.19 | 3.18 | 3.50 | 3.31 | 3.93 |
| Arrival at the               |           | Signage to access terminal                                                                     | 3.71 | 3.62 | 3.79 | 3.76 | 3.74 | 3.75 | 3.57 | 3.82 | 3.81 | 3.60 | 3.74 |
| airport                      |           | Value for money of the selected mode of transport (including parking facilities if it applies) | 3.52 | 3.48 | 3.58 | 3.47 | 3.50 | 3.50 | 3.35 | 3.47 | 3.53 | 3.39 | 4.09 |
|                              |           | Ease of finding your check-in area                                                             | 4.02 | 4.07 | 3.83 | 3.93 | 4.03 | 4.12 | 3.99 | 4.11 | 3.94 | 3.95 | 4.11 |
| Check-in                     |           | Waiting time at check-in, including baggage drop if applicable                                 | 3.96 | 3.97 | 3.83 | 3.66 | 4.24 | 3.98 | 4.12 | 4.26 | 3.89 | 3.92 | 3.81 |
|                              |           | Courtesy and helpfulness of staff in the check-in area                                         | 4.12 | 3.98 | 3.92 | 3.88 | 4.32 | 4.07 | 4.21 | 4.26 | 4.13 | 4.14 | 4.27 |
|                              | _         | Ease of going through security screening                                                       | 4.01 | 4.08 | 4.17 | 3.89 | 4.19 | 3.66 | 4.01 | 4.22 | 4.20 | 3.95 | 4.15 |
| Security Screening           | 實         | Waiting time at the security screening                                                         | 3.97 | 4.09 | 4.26 | 3.84 | 4.18 | 3.55 | 4.02 | 4.22 | 4.12 | 3.84 | 4.07 |
| , ,                          |           | Courtesy and helpfulness of security screening staff                                           | 3.95 | 3.95 | 3.96 | 3.91 | 4.17 | 3.73 | 3.95 | 4.08 | 4.12 | 3.84 | 4.16 |
| Border/Passport              | assport   | Waiting time at border/passport control                                                        | 3.97 | 3.94 | 4.12 | 3.73 | 4.31 | 3.81 | 3.89 | 4.22 | 3.91 | 3.89 | 4.07 |
| control                      |           | Courtesy and helpfulness of border/passport control staff                                      | 3.97 | 3.93 | 3.92 | 3.79 | 4.28 | 3.87 | 3.83 | 4.22 | 3.98 | 3.89 | 4.13 |
|                              | 1         | Restaurants/bars/cafés                                                                         | 3.41 | 3.67 | 3.53 | 3.30 | 3.22 | 3.25 | 3.18 | 3.15 | 3.32 | 3.61 | 3.56 |
|                              |           | Value for money of restaurants/bars/cafés                                                      | 2.80 | 2.79 | 2.62 | 2.75 | 2.76 | 2.85 | 2.57 | 2.60 | 2.70 | 3.10 | 2.96 |
| Shopping/Dining              | 4.47      | Shops                                                                                          | 3.30 | 3.43 | 3.65 | 3.11 | 3.01 | 3.19 | 3.13 | 3.06 | 2.97 | 3.51 | 3.48 |
| 3 77 3                       | ning St   | Value for money of shops                                                                       | 2.89 | 2.91 | 3.00 | 2.70 | 2.66 | 2.88 | 2.73 | 2.61 | 2.70 | 3.16 | 3.05 |
|                              |           | Courtesy and helpfulness of shopping and dining staff                                          | 3.60 | 3.63 | 3.77 | 3.59 | 3.51 | 3.47 | 3.37 | 3.45 | 3.58 | 3.75 | 3.76 |
| Coto Arono                   |           | Comfort of waiting at the gate areas                                                           | 3.51 | 3.57 | 3.27 | 3.84 | 3.37 | 3.18 | 3.06 | 3.32 | 3.57 | 3.84 | 3.98 |
| Gate Areas                   |           | Availability of seats at the gate areas                                                        | 3.54 | 3.67 | 3.41 | 3.75 | 3.51 | 3.27 | 2.86 | 3.10 | 3.71 | 3.97 | 4.01 |
|                              |           | Ease of finding your way                                                                       | 3.81 | 3.80 | 3.69 | 3.91 | 3.62 | 3.75 | 3.67 | 3.85 | 3.71 | 3.94 | 3.93 |
|                              |           | Availability of flight information (gate and time)                                             | 3.90 | 4.01 | 3.89 | 3.98 | 3.77 | 3.81 | 3.70 | 3.96 | 3.82 | 3.88 | 4.06 |
|                              |           | Walking distance inside the terminal                                                           | 3.67 | 3.79 | 3.62 | 3.79 | 3.76 | 3.72 | 3.58 | 3.87 | 3.23 | 3.71 | 3.24 |
|                              |           | Ease of making connection with other flights                                                   | 3.53 | 3.58 | ^    | 3.79 | 3.28 | 3.51 | 3.18 | 3.34 | 3.43 | 3.74 | 3.32 |
| Throughout the               | 4         | Courtesy and helpfulness of airport staff (information and maintenance staff)                  | 3.94 | 3.91 | 3.98 | 3.99 | 4.05 | 3.78 | 3.77 | 3.90 | 3.94 | 3.98 | 4.16 |
| airport                      |           | Wi-Fi service quality                                                                          | 3.59 | 3.76 | 3.44 | 3.51 | 3.65 | 3.36 | 3.51 | 3.55 | 3.48 | 3.75 | 3.75 |
|                              |           | Availability of charging stations                                                              | 3.47 | 3.86 | 2.50 | 3.94 | 3.17 | 2.87 | 3.31 | 3.51 | 3.64 | 3.76 | 3.76 |
|                              |           | Entertainment and leisure options                                                              | 3.42 | 3.63 | 3.08 | 3.51 | 3.24 | 3.07 | 3.27 | 3.39 | 3.53 | 3.65 | 3.61 |
|                              |           | Availability of washrooms/toilets                                                              | 3.88 | 3.96 | 3.78 | 4.16 | 3.67 | 3.57 | 3.67 | 3.73 | 3.86 | 4.10 | 4.16 |
|                              |           | Cleanliness of washrooms/toilets                                                               | 3.67 | 3.79 | 3.41 | 3.96 | 3.33 | 3.41 | 3.45 | 3.61 | 3.87 | 3.73 | 4.22 |
| Airport                      | €2        | Health safety                                                                                  | 3.79 | 3.81 | 3.82 | 3.95 | 3.60 | 3.56 | 3.59 | 3.71 | 3.84 | 3.87 | 4.14 |
| Atmosphere                   | <b>~</b>  | Cleanliness                                                                                    | 3.74 | 3.79 | 3.70 | 4.02 | 3.36 | 3.44 | 3.53 | 3.59 | 3.86 | 3.88 | 4.21 |
| , Jopinoro                   |           | Ambience                                                                                       | 3.63 | 3.75 | 3.28 | 3.89 | 3.32 | 3.35 | 3.37 | 3.54 | 3.68 | 3.85 | 4.15 |