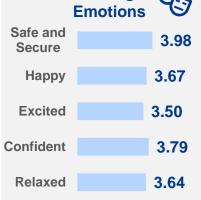

### Overall Satisfaction: 3.75 (+0.36 vs Q3 2023)

### **Overall Experience: 3.76** (+0.38 vs Q3 2023)

3.81

3.29

3.59

3.38

Нарру

**Excited** 

Relaxed