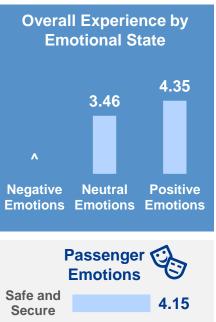

rall Satisfaction Arrival at the Airport Check-In Security Screening Border/Passport Control Shopping/Dining            | 44<br>45<br>46<br>50<br>53<br>56<br>59<br>61       |
| 5 | Overall Experience Overall Emotional Score Overall Satisfaction Arrival at the Airport Check-In Security Screening Border/Passport Control Shopping/Dining Gate Areas | 44<br>45<br>46<br>50<br>53<br>56<br>59<br>61<br>66 |
| 5 | Overall Experience Overall Emotional Score Overall Satisfaction Arrival at the Airport Check-In Security Screening Border/Passport Control Shopping/Dining            | 44<br>45<br>46<br>50<br>53<br>56<br>59<br>61       |

### **LAX – T1 Performance**

### Key Highlights – Q4 2023





### Overall Satisfaction: 3.80 (-0.18 vs Q3 2023)

### **Overall Experience: 3.83** (-0.01 vs Q3 2023)







<sup>^</sup> Results cannot be presented due to the very small sample (<10)

### **LAX – T2 Performance**

### Key Highlights – Q4 2023





### Overall Satisfaction: 3.75 (+0.36 vs Q3 2023)

### **Overall Experience: 3.76** (+0.38 vs Q3 2023)





3.81

3.29

3.59

3.38

Нарру

**Excited** 

Relaxed



### **LAX – T3 Performance**

### Key Highlights – Q4 2023





### Overall Satisfaction: 3.88 (-0.06 vs Q3 2023)

### **Overall Experience: 3.69** (-0.04 vs Q3 2023)





3.94

3.63



Нарру

**Excited** 

<sup>^</sup> Results cannot be presented due to the very small sample (<10)

### **LAX – T4 Performance**

### Key Highlights – Q4 2023





### Overall Satisfaction: 3.62 (+0.23 vs Q3 2023)

### **Overall Experience: 3.72** (+0.23 vs Q3 2023)









### **LAX – T5 Performance**