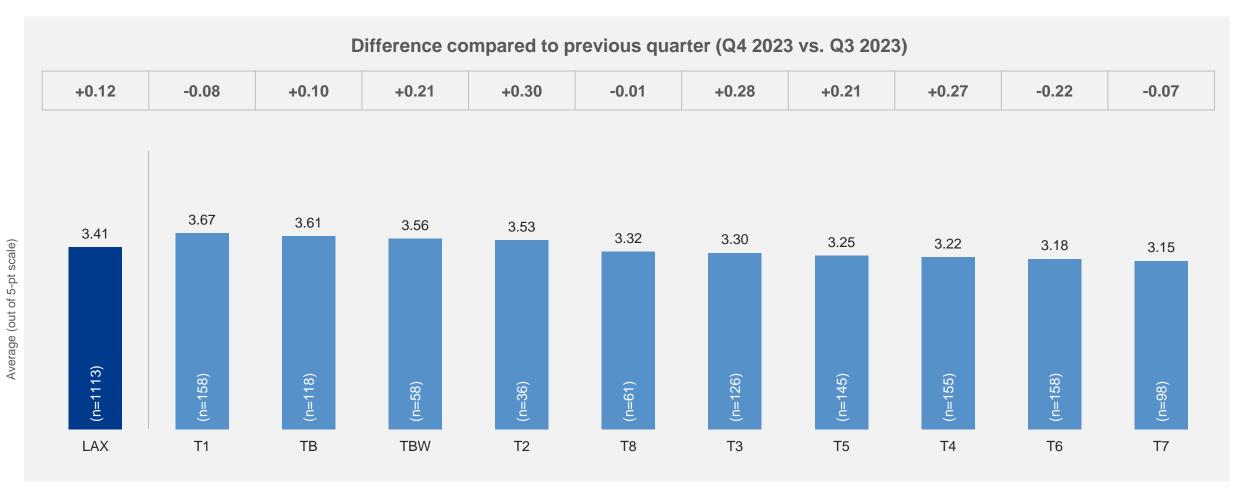

# LAX – Summary of Performance by Terminal Q4 2023

### **LAX – Summary of Performance by Terminal**