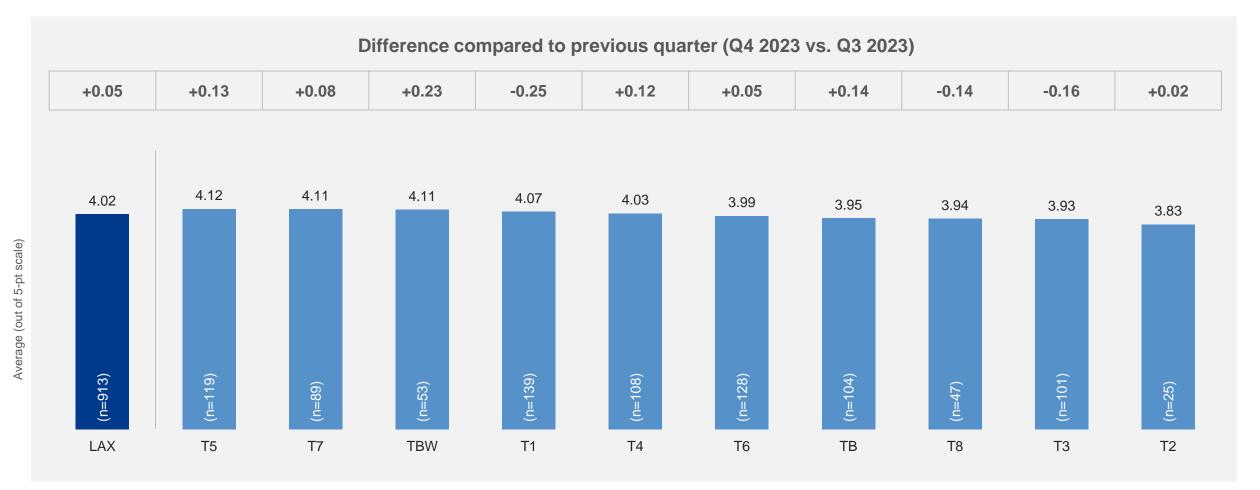

## Satisfaction by Service Quality Items – Total Traffic

|                              |           |                                                                                                | LAX  | T1   | T2   | Т3   | T4   | T5   | Т6   | T7   | T8   | ТВ   | TBW  |
|------------------------------|-----------|------------------------------------------------------------------------------------------------|------|------|------|------|------|------|------|------|------|------|------|
|                              |           | Total                                                                                          | 3.74 | 3.80 | 3.75 | 3.88 | 3.62 | 3.48 | 3.51 | 3.60 | 3.79 | 3.87 | 4.09 |
| Satisfaction  Arrival at the | Business* | 3.74                                                                                           | 4.09 | 3.92 | 3.67 | 3.72 | 3.30 | 3.57 | 3.59 | 3.65 | 3.71 | ٨    |      |
| Satisfaction                 |           | Leisure*                                                                                       | 3.75 | 3.82 | 3.76 | 3.96 | 3.55 | 3.57 | 3.50 | 3.78 | 3.72 | 3.75 | 4.03 |
|                              |           | Personal*                                                                                      | 3.72 | 3.66 | ۸    | 3.90 | 3.64 | 3.46 | 3.48 | 3.47 | 4.00 | 4.09 | 4.05 |
|                              |           | Ease of getting to the airport                                                                 | 3.41 | 3.43 | 3.46 | 3.49 | 3.48 | 3.37 | 3.19 | 3.18 | 3.50 | 3.31 | 3.93 |
| Arrival at the               |           | Signage to access terminal                                                                     | 3.71 | 3.62 | 3.79 | 3.76 | 3.74 | 3.75 | 3.57 | 3.82 | 3.81 | 3.60 | 3.74 |
| airport                      |           | Value for money of the selected mode of transport (including parking facilities if it applies) | 3.52 | 3.48 | 3.58 | 3.47 | 3.50 | 3.50 | 3.35 | 3.47 | 3.53 | 3.39 | 4.09 |
|                              |           | Ease of finding your check-in area                                                             | 4.02 | 4.07 | 3.83 | 3.93 | 4.03 | 4.12 | 3.99 | 4.11 | 3.94 | 3.95 | 4.11 |
| Check-in                     |           | Waiting time at check-in, including baggage drop if applicable                                 | 3.96 | 3.97 | 3.83 | 3.66 | 4.24 | 3.98 | 4.12 | 4.26 | 3.89 | 3.92 | 3.81 |
|                              |           | Courtesy and helpfulness of staff in the check-in area                                         | 4.12 | 3.98 | 3.92 | 3.88 | 4.32 | 4.07 | 4.21 | 4.26 | 4.13 | 4.14 | 4.27 |
|                              | _         | Ease of going through security screening                                                       | 4.01 | 4.08 | 4.17 | 3.89 | 4.19 | 3.66 | 4.01 | 4.22 | 4.20 | 3.95 | 4.15 |
| Security Screening           | 實         | Waiting time at the security screening                                                         | 3.97 | 4.09 | 4.26 | 3.84 | 4.18 | 3.55 | 4.02 | 4.22 | 4.12 | 3.84 | 4.07 |
| , ,                          |           | Courtesy and helpfulness of security screening staff                                           | 3.95 | 3.95 | 3.96 | 3.91 | 4.17 | 3.73 | 3.95 | 4.08 | 4.12 | 3.84 | 4.16 |
| Border/Passport              | assport   | Waiting time at border/passport control                                                        | 3.97 | 3.94 | 4.12 | 3.73 | 4.31 | 3.81 | 3.89 | 4.22 | 3.91 | 3.89 | 4.07 |
| control                      |           | Courtesy and helpfulness of border/passport control staff                                      | 3.97 | 3.93 | 3.92 | 3.79 | 4.28 | 3.87 | 3.83 | 4.22 | 3.98 | 3.89 | 4.13 |
|                              | 1         | Restaurants/bars/cafés                                                                         | 3.41 | 3.67 | 3.53 | 3.30 | 3.22 | 3.25 | 3.18 | 3.15 | 3.32 | 3.61 | 3.56 |
|                              |           | Value for money of restaurants/bars/cafés                                                      | 2.80 | 2.79 | 2.62 | 2.75 | 2.76 | 2.85 | 2.57 | 2.60 | 2.70 | 3.10 | 2.96 |
| Shopping/Dining              | 4.47      | Shops                                                                                          | 3.30 | 3.43 | 3.65 | 3.11 | 3.01 | 3.19 | 3.13 | 3.06 | 2.97 | 3.51 | 3.48 |
| 3 77 3                       | ning St   | Value for money of shops                                                                       | 2.89 | 2.91 | 3.00 | 2.70 | 2.66 | 2.88 | 2.73 | 2.61 | 2.70 | 3.16 | 3.05 |
|                              |           | Courtesy and helpfulness of shopping and dining staff                                          | 3.60 | 3.63 | 3.77 | 3.59 | 3.51 | 3.47 | 3.37 | 3.45 | 3.58 | 3.75 | 3.76 |
| Coto Arono                   |           | Comfort of waiting at the gate areas                                                           | 3.51 | 3.57 | 3.27 | 3.84 | 3.37 | 3.18 | 3.06 | 3.32 | 3.57 | 3.84 | 3.98 |
| Gate Areas                   |           | Availability of seats at the gate areas                                                        | 3.54 | 3.67 | 3.41 | 3.75 | 3.51 | 3.27 | 2.86 | 3.10 | 3.71 | 3.97 | 4.01 |
|                              |           | Ease of finding your way                                                                       | 3.81 | 3.80 | 3.69 | 3.91 | 3.62 | 3.75 | 3.67 | 3.85 | 3.71 | 3.94 | 3.93 |
|                              |           | Availability of flight information (gate and time)                                             | 3.90 | 4.01 | 3.89 | 3.98 | 3.77 | 3.81 | 3.70 | 3.96 | 3.82 | 3.88 | 4.06 |
|                              |           | Walking distance inside the terminal                                                           | 3.67 | 3.79 | 3.62 | 3.79 | 3.76 | 3.72 | 3.58 | 3.87 | 3.23 | 3.71 | 3.24 |
|                              |           | Ease of making connection with other flights                                                   | 3.53 | 3.58 | ^    | 3.79 | 3.28 | 3.51 | 3.18 | 3.34 | 3.43 | 3.74 | 3.32 |
| Throughout the               | 4         | Courtesy and helpfulness of airport staff (information and maintenance staff)                  | 3.94 | 3.91 | 3.98 | 3.99 | 4.05 | 3.78 | 3.77 | 3.90 | 3.94 | 3.98 | 4.16 |
| airport                      |           | Wi-Fi service quality                                                                          | 3.59 | 3.76 | 3.44 | 3.51 | 3.65 | 3.36 | 3.51 | 3.55 | 3.48 | 3.75 | 3.75 |
|                              |           | Availability of charging stations                                                              | 3.47 | 3.86 | 2.50 | 3.94 | 3.17 | 2.87 | 3.31 | 3.51 | 3.64 | 3.76 | 3.76 |
|                              |           | Entertainment and leisure options                                                              | 3.42 | 3.63 | 3.08 | 3.51 | 3.24 | 3.07 | 3.27 | 3.39 | 3.53 | 3.65 | 3.61 |
|                              |           | Availability of washrooms/toilets                                                              | 3.88 | 3.96 | 3.78 | 4.16 | 3.67 | 3.57 | 3.67 | 3.73 | 3.86 | 4.10 | 4.16 |
|                              |           | Cleanliness of washrooms/toilets                                                               | 3.67 | 3.79 | 3.41 | 3.96 | 3.33 | 3.41 | 3.45 | 3.61 | 3.87 | 3.73 | 4.22 |
| Airport                      | €2        | Health safety                                                                                  | 3.79 | 3.81 | 3.82 | 3.95 | 3.60 | 3.56 | 3.59 | 3.71 | 3.84 | 3.87 | 4.14 |
| Atmosphere                   | <b>~</b>  | Cleanliness                                                                                    | 3.74 | 3.79 | 3.70 | 4.02 | 3.36 | 3.44 | 3.53 | 3.59 | 3.86 | 3.88 | 4.21 |
| , Jopinoro                   |           | Ambience                                                                                       | 3.63 | 3.75 | 3.28 | 3.89 | 3.32 | 3.35 | 3.37 | 3.54 | 3.68 | 3.85 | 4.15 |