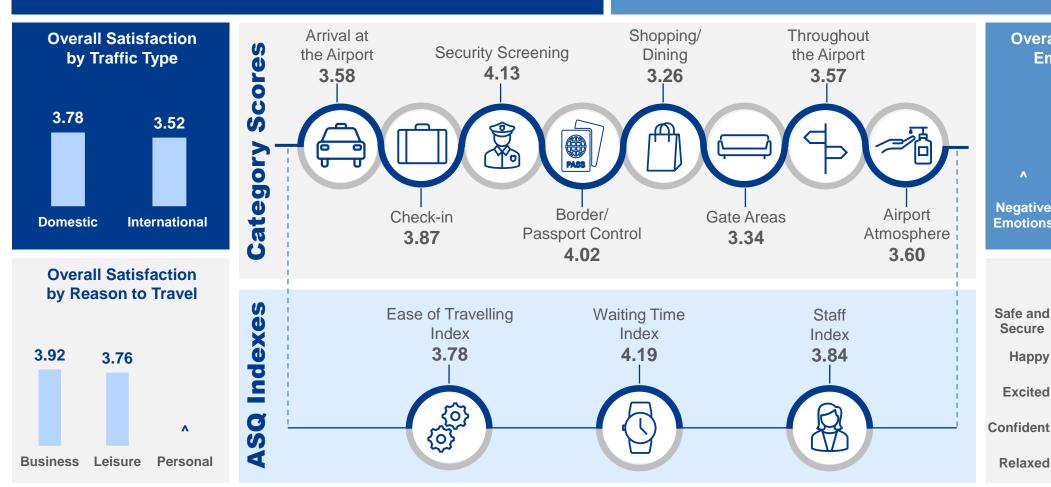

### Overall Satisfaction: 3.51 (0.00 vs Q3 2023)

### Overall Experience: 3.54 (+0.05 vs Q3 2023)