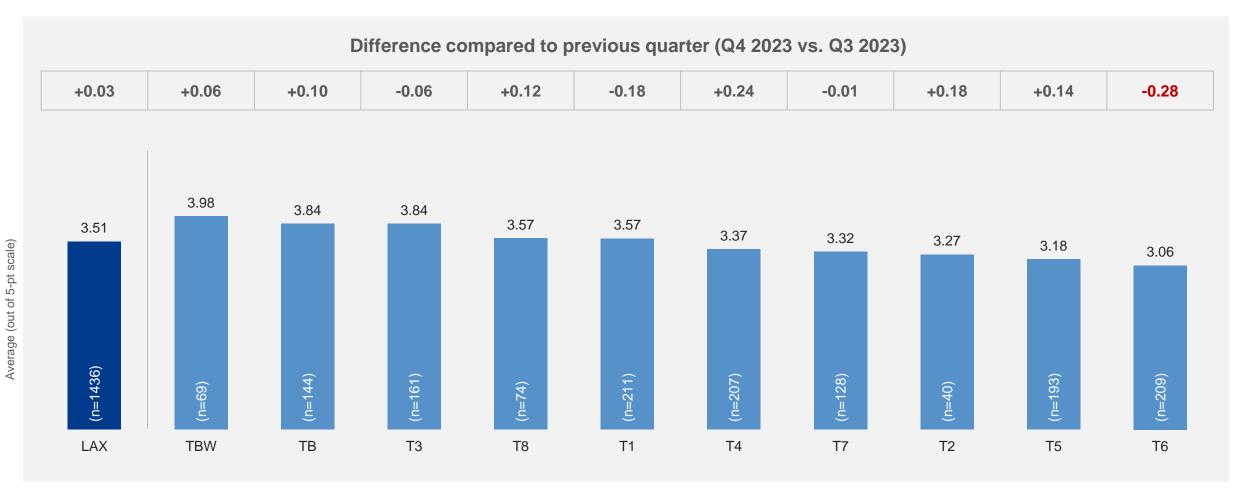

### Satisfaction by Service Quality Items – Domestic Traffic

|                        |              |                                                                                                | LAX  | T1   | T2   | Т3   | T4   | T5   | T6   | T7   | T8   | ТВ | TBW |
|------------------------|--------------|------------------------------------------------------------------------------------------------|------|------|------|------|------|------|------|------|------|----|-----|
|                        |              | Total                                                                                          | 3.67 | 3.80 | 3.78 | 3.88 | 3.59 | 3.48 | 3.46 | 3.60 | 3.79 | ^  | ^   |
| Arrival at the airport | Business*    | 3.72                                                                                           | 4.09 | 3.93 | 3.67 | 3.72 | 3.30 | 3.57 | 3.60 | 3.65 | ^    | ٨  |     |
| Satisfaction           |              | Leisure*                                                                                       | 3.73 | 3.82 | ^    | 3.96 | 3.54 | 3.56 | 3.43 | 3.84 | 3.72 | ^  | ٨   |
|                        |              | Personal*                                                                                      | 3.58 | 3.66 | ^    | 3.90 | 3.57 | 3.47 | 3.40 | 3.46 | 4.00 | ۸  | ٨   |
|                        |              | Ease of getting to the airport                                                                 | 3.38 | 3.43 | 3.51 | 3.49 | 3.36 | 3.39 | 3.11 | 3.18 | 3.50 | ^  | ^   |
| Arrival at the         |              | Signage to access terminal                                                                     | 3.72 | 3.62 | 3.86 | 3.76 | 3.67 | 3.75 | 3.57 | 3.82 | 3.81 | ^  | ٨   |
| airport                |              | Value for money of the selected mode of transport (including parking facilities if it applies) | 3.50 | 3.48 | 3.66 | 3.47 | 3.37 | 3.49 | 3.40 | 3.43 | 3.53 | ^  | ^   |
|                        |              | Ease of finding your check-in area                                                             | 4.00 | 4.07 | 3.68 | 3.93 | 4.04 | 4.11 | 4.03 | 4.08 | 3.94 | ^  | ۸   |
| Check-in               |              | Waiting time at check-in, including baggage drop if applicable                                 | 3.92 | 3.97 | 3.65 | 3.66 | 4.22 | 3.95 | 4.12 | 4.20 | 3.89 | ^  | ^   |
|                        |              | Courtesy and helpfulness of staff in the check-in area                                         | 4.05 | 3.98 | 3.83 | 3.88 | 4.26 | 4.07 | 4.24 | 4.23 | 4.13 | ^  | ^   |
|                        | _            | Ease of going through security screening                                                       | 4.01 | 4.08 | 4.23 | 3.89 | 4.19 | 3.66 | 4.05 | 4.22 | 4.20 | ^  | ^   |
| Security Screening     | 實            | Waiting time at the security screening                                                         | 3.99 | 4.09 | 4.35 | 3.84 | 4.20 | 3.55 | 4.04 | 4.21 | 4.12 | ^  | ۸   |
| , ,                    |              | Courtesy and helpfulness of security screening staff                                           | 3.95 | 3.95 | 4.05 | 3.91 | 4.20 | 3.73 | 3.91 | 4.07 | 4.12 | ^  | ^   |
| Border/Passport        |              | Waiting time at border/passport control                                                        | 3.94 | 3.94 | ^    | 3.73 | 4.19 | 3.81 | 3.67 | 4.20 | 3.91 | ^  | ۸   |
| control                |              | Courtesy and helpfulness of border/passport control staff                                      | 3.96 | 3.93 | ^    | 3.79 | 4.23 | 3.87 | 3.60 | 4.21 | 3.98 | ^  | ^   |
|                        |              | Restaurants/bars/cafés                                                                         | 3.35 | 3.67 | 3.64 | 3.30 | 3.23 | 3.25 | 3.21 | 3.12 | 3.32 | ^  | ۸   |
|                        | pping/Dining | Value for money of restaurants/bars/cafés                                                      | 2.71 | 2.79 | 2.67 | 2.75 | 2.77 | 2.84 | 2.53 | 2.56 | 2.70 | ^  | ٨   |
| Shopping/Dining        |              | Shops                                                                                          | 3.23 | 3.43 | 3.73 | 3.11 | 3.08 | 3.19 | 3.18 | 3.07 | 2.97 | ^  | ٨   |
| 3 11 3 3               | g/Dining S   | Value for money of shops                                                                       | 2.79 | 2.91 | 3.04 | 2.70 | 2.72 | 2.87 | 2.70 | 2.61 | 2.70 | ^  | ٨   |
|                        |              | Courtesy and helpfulness of shopping and dining staff                                          | 3.55 | 3.63 | 3.79 | 3.59 | 3.56 | 3.45 | 3.36 | 3.44 | 3.58 | ^  | ۸   |
| Gate Areas             |              | Comfort of waiting at the gate areas                                                           | 3.42 | 3.57 | 3.33 | 3.84 | 3.32 | 3.17 | 3.14 | 3.34 | 3.57 | ^  | ^   |
| Gate Areas             |              | Availability of seats at the gate areas                                                        | 3.44 | 3.67 | 3.49 | 3.75 | 3.44 | 3.26 | 3.06 | 3.11 | 3.71 | ^  | ٨   |
|                        |              | Ease of finding your way                                                                       | 3.76 | 3.80 | 3.70 | 3.91 | 3.63 | 3.74 | 3.65 | 3.85 | 3.71 | ^  | ^   |
|                        |              | Availability of flight information (gate and time)                                             | 3.88 | 4.01 | 3.90 | 3.98 | 3.78 | 3.80 | 3.70 | 3.94 | 3.82 | ^  | ٨   |
|                        |              | Walking distance inside the terminal                                                           | 3.67 | 3.79 | 3.59 | 3.79 | 3.71 | 3.72 | 3.59 | 3.87 | 3.23 | ^  | ^   |
|                        |              | Ease of making connection with other flights                                                   | 3.53 | 3.58 | ^    | 3.79 | 3.35 | 3.51 | 2.95 | 3.37 | 3.43 | ^  | ٨   |
| Throughout the         | \$           | Courtesy and helpfulness of airport staff (information and maintenance staff)                  | 3.90 | 3.91 | 4.03 | 3.99 | 4.04 | 3.78 | 3.72 | 3.88 | 3.94 | ^  | ^   |
| airport                |              | Wi-Fi service quality                                                                          | 3.52 | 3.76 | 3.55 | 3.51 | 3.56 | 3.35 | 3.54 | 3.51 | 3.48 | ^  | ٨   |
|                        |              | Availability of charging stations                                                              | 3.37 | 3.86 | 2.61 | 3.94 | 3.12 | 2.85 | 3.39 | 3.43 | 3.64 | ^  | ۸   |
|                        | E            | Entertainment and leisure options                                                              | 3.33 | 3.63 | 3.28 | 3.51 | 3.08 | 3.06 | 3.37 | 3.39 | 3.53 | ^  | ۸   |
|                        |              | Availability of washrooms/toilets                                                              | 3.80 | 3.96 | 3.85 | 4.16 | 3.59 | 3.56 | 3.68 | 3.72 | 3.86 | ^  | ^   |
|                        |              | Cleanliness of washrooms/toilets                                                               | 3.60 | 3.79 | 3.49 | 3.96 | 3.33 | 3.40 | 3.44 | 3.59 | 3.87 | ^  | ^   |
| Airport                | _ 57         | Health safety                                                                                  | 3.73 | 3.81 | 3.84 | 3.95 | 3.52 | 3.56 | 3.55 | 3.70 | 3.84 | ^  | ^   |
| Atmosphere             | <b>79</b>    | Cleanliness                                                                                    | 3.67 | 3.79 | 3.73 | 4.02 | 3.33 | 3.44 | 3.47 | 3.64 | 3.86 | ^  | ۸   |
|                        |              | Ambience                                                                                       | 3.54 | 3.75 | 3.32 | 3.89 | 3.25 | 3.35 | 3.36 | 3.57 | 3.68 | ^  | ٨   |