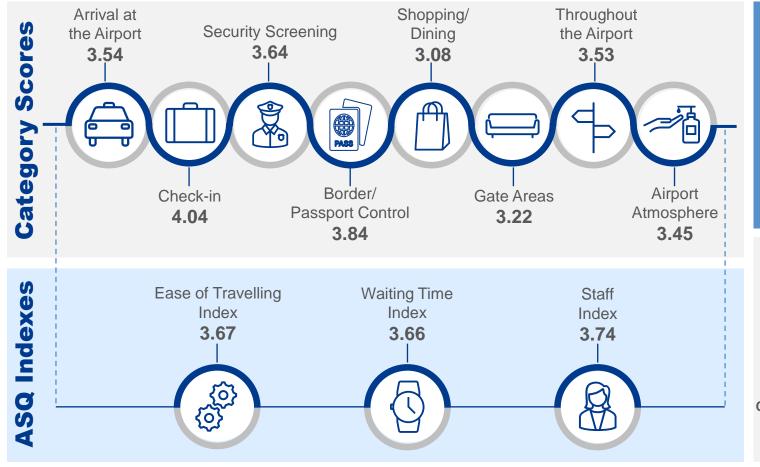

## Satisfaction by Service Quality Items – Total Traffic

|                              |           |                                                                                                | LAX  | T1   | T2   | Т3   | T4   | T5   | Т6   | T7   | T8   | ТВ   | TBW  |
|------------------------------|-----------|------------------------------------------------------------------------------------------------|------|------|------|------|------|------|------|------|------|------|------|
|                              |           | Total                                                                                          | 3.74 | 3.80 | 3.75 | 3.88 | 3.62 | 3.48 | 3.51 | 3.60 | 3.79 | 3.87 | 4.09 |
| Satisfaction  Arrival at the | Business* | 3.74                                                                                           | 4.09 | 3.92 | 3.67 | 3.72 | 3.30 | 3.57 | 3.59 | 3.65 | 3.71 | ٨    |      |
| Satisfaction                 |           | Leisure*                                                                                       | 3.75 | 3.82 | 3.76 | 3.96 | 3.55 | 3.57 | 3.50 | 3.78 | 3.72 | 3.75 | 4.03 |
|                              |           | Personal*                                                                                      | 3.72 | 3.66 | ۸    | 3.90 | 3.64 | 3.46 | 3.48 | 3.47 | 4.00 | 4.09 | 4.05 |
|                              |           | Ease of getting to the airport                                                                 | 3.41 | 3.43 | 3.46 | 3.49 | 3.48 | 3.37 | 3.19 | 3.18 | 3.50 | 3.31 | 3.93 |
| Arrival at the               |           | Signage to access terminal                                                                     | 3.71 | 3.62 | 3.79 | 3.76 | 3.74 | 3.75 | 3.57 | 3.82 | 3.81 | 3.60 | 3.74 |
| airport                      |           | Value for money of the selected mode of transport (including parking facilities if it applies) | 3.52 | 3.48 | 3.58 | 3.47 | 3.50 | 3.50 | 3.35 | 3.47 | 3.53 | 3.39 | 4.09 |
|                              |           | Ease of finding your check-in area                                                             | 4.02 | 4.07 | 3.83 | 3.93 | 4.03 | 4.12 | 3.99 | 4.11 | 3.94 | 3.95 | 4.11 |
| Check-in                     |           | Waiting time at check-in, including baggage drop if applicable                                 | 3.96 | 3.97 | 3.83 | 3.66 | 4.24 | 3.98 | 4.12 | 4.26 | 3.89 | 3.92 | 3.81 |
|                              |           | Courtesy and helpfulness of staff in the check-in area                                         | 4.12 | 3.98 | 3.92 | 3.88 | 4.32 | 4.07 | 4.21 | 4.26 | 4.13 | 4.14 | 4.27 |
|                              | _         | Ease of going through security screening                                                       | 4.01 | 4.08 | 4.17 | 3.89 | 4.19 | 3.66 | 4.01 | 4.22 | 4.20 | 3.95 | 4.15 |
| Security Screening           | 實         | Waiting time at the security screening                                                         | 3.97 | 4.09 | 4.26 | 3.84 | 4.18 | 3.55 | 4.02 | 4.22 | 4.12 | 3.84 | 4.07 |
| , ,                          |           | Courtesy and helpfulness of security screening staff                                           | 3.95 | 3.95 | 3.96 | 3.91 | 4.17 | 3.73 | 3.95 | 4.08 | 4.12 | 3.84 | 4.16 |
| Border/Passport              | assport   | Waiting time at border/passport control                                                        | 3.97 | 3.94 | 4.12 | 3.73 | 4.31 | 3.81 | 3.89 | 4.22 | 3.91 | 3.89 | 4.07 |
| control                      |           | Courtesy and helpfulness of border/passport control staff                                      | 3.97 | 3.93 | 3.92 | 3.79 | 4.28 | 3.87 | 3.83 | 4.22 | 3.98 | 3.89 | 4.13 |
|                              | 1         | Restaurants/bars/cafés                                                                         | 3.41 | 3.67 | 3.53 | 3.30 | 3.22 | 3.25 | 3.18 | 3.15 | 3.32 | 3.61 | 3.56 |
|                              |           | Value for money of restaurants/bars/cafés                                                      | 2.80 | 2.79 | 2.62 | 2.75 | 2.76 | 2.85 | 2.57 | 2.60 | 2.70 | 3.10 | 2.96 |
| Shopping/Dining              | 4.47      | Shops                                                                                          | 3.30 | 3.43 | 3.65 | 3.11 | 3.01 | 3.19 | 3.13 | 3.06 | 2.97 | 3.51 | 3.48 |
| 3 77 3                       | ning St   | Value for money of shops                                                                       | 2.89 | 2.91 | 3.00 | 2.70 | 2.66 | 2.88 | 2.73 | 2.61 | 2.70 | 3.16 | 3.05 |
|                              |           | Courtesy and helpfulness of shopping and dining staff                                          | 3.60 | 3.63 | 3.77 | 3.59 | 3.51 | 3.47 | 3.37 | 3.45 | 3.58 | 3.75 | 3.76 |
| Coto Arono                   |           | Comfort of waiting at the gate areas                                                           | 3.51 | 3.57 | 3.27 | 3.84 | 3.37 | 3.18 | 3.06 | 3.32 | 3.57 | 3.84 | 3.98 |
| Gate Areas                   |           | Availability of seats at the gate areas                                                        | 3.54 | 3.67 | 3.41 | 3.75 | 3.51 | 3.27 | 2.86 | 3.10 | 3.71 | 3.97 | 4.01 |
|                              |           | Ease of finding your way                                                                       | 3.81 | 3.80 | 3.69 | 3.91 | 3.62 | 3.75 | 3.67 | 3.85 | 3.71 | 3.94 | 3.93 |
|                              |           | Availability of flight information (gate and time)                                             | 3.90 | 4.01 | 3.89 | 3.98 | 3.77 | 3.81 | 3.70 | 3.96 | 3.82 | 3.88 | 4.06 |
|                              |           | Walking distance inside the terminal                                                           | 3.67 | 3.79 | 3.62 | 3.79 | 3.76 | 3.72 | 3.58 | 3.87 | 3.23 | 3.71 | 3.24 |
|                              |           | Ease of making connection with other flights                                                   | 3.53 | 3.58 | ^    | 3.79 | 3.28 | 3.51 | 3.18 | 3.34 | 3.43 | 3.74 | 3.32 |
| Throughout the               | 4         | Courtesy and helpfulness of airport staff (information and maintenance staff)                  | 3.94 | 3.91 | 3.98 | 3.99 | 4.05 | 3.78 | 3.77 | 3.90 | 3.94 | 3.98 | 4.16 |
| airport                      |           | Wi-Fi service quality                                                                          | 3.59 | 3.76 | 3.44 | 3.51 | 3.65 | 3.36 | 3.51 | 3.55 | 3.48 | 3.75 | 3.75 |
|                              |           | Availability of charging stations                                                              | 3.47 | 3.86 | 2.50 | 3.94 | 3.17 | 2.87 | 3.31 | 3.51 | 3.64 | 3.76 | 3.76 |
|                              |           | Entertainment and leisure options                                                              | 3.42 | 3.63 | 3.08 | 3.51 | 3.24 | 3.07 | 3.27 | 3.39 | 3.53 | 3.65 | 3.61 |
|                              |           | Availability of washrooms/toilets                                                              | 3.88 | 3.96 | 3.78 | 4.16 | 3.67 | 3.57 | 3.67 | 3.73 | 3.86 | 4.10 | 4.16 |
|                              |           | Cleanliness of washrooms/toilets                                                               | 3.67 | 3.79 | 3.41 | 3.96 | 3.33 | 3.41 | 3.45 | 3.61 | 3.87 | 3.73 | 4.22 |
| Airport                      | €2        | Health safety                                                                                  | 3.79 | 3.81 | 3.82 | 3.95 | 3.60 | 3.56 | 3.59 | 3.71 | 3.84 | 3.87 | 4.14 |
| Atmosphere                   | <b>~</b>  | Cleanliness                                                                                    | 3.74 | 3.79 | 3.70 | 4.02 | 3.36 | 3.44 | 3.53 | 3.59 | 3.86 | 3.88 | 4.21 |
| , Jopinoro                   |           | Ambience                                                                                       | 3.63 | 3.75 | 3.28 | 3.89 | 3.32 | 3.35 | 3.37 | 3.54 | 3.68 | 3.85 | 4.15 |