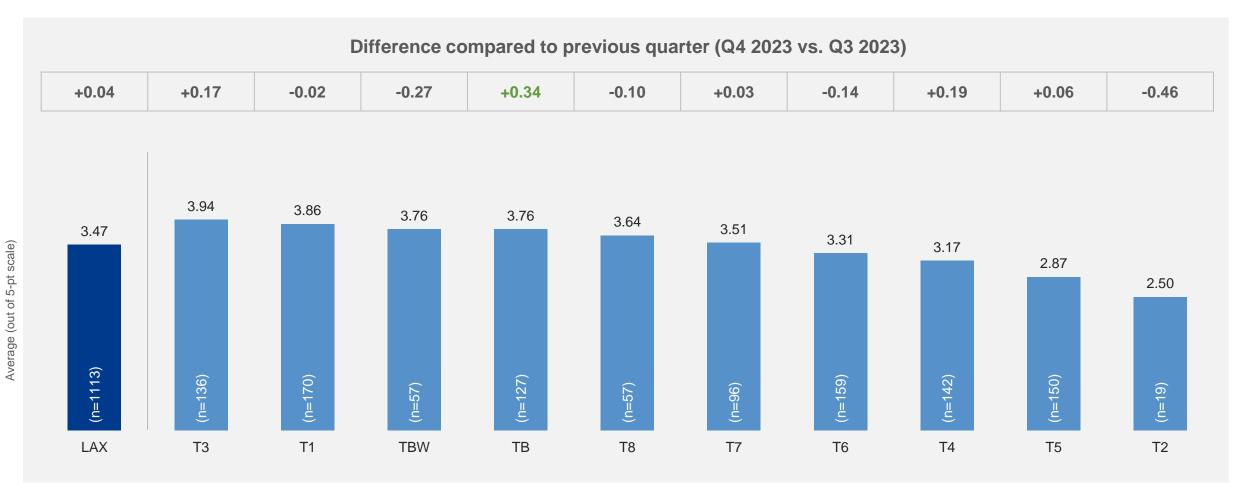

### **LAX – Summary of Performance by Terminal**

# ACT

### Satisfaction by Service Quality Items – Domestic Traffic

|                        |              |                                                                                                | LAX  | T1   | T2   | Т3   | T4   | T5   | T6   | T7   | T8   | ТВ | TBW |
|------------------------|--------------|------------------------------------------------------------------------------------------------|------|------|------|------|------|------|------|------|------|----|-----|
|                        |              | Total                                                                                          | 3.67 | 3.80 | 3.78 | 3.88 | 3.59 | 3.48 | 3.46 | 3.60 | 3.79 | ^  | ^   |
| Arrival at the airport | Business*    | 3.72                                                                                           | 4.09 | 3.93 | 3.67 | 3.72 | 3.30 | 3.57 | 3.60 | 3.65 | ^    | ٨  |     |
| Satisfaction           |              | Leisure*                                                                                       | 3.73 | 3.82 | ^    | 3.96 | 3.54 | 3.56 | 3.43 | 3.84 | 3.72 | ^  | ٨   |
|                        |              | Personal*                                                                                      | 3.58 | 3.66 | ^    | 3.90 | 3.57 | 3.47 | 3.40 | 3.46 | 4.00 | ۸  | ٨   |
|                        |              | Ease of getting to the airport                                                                 | 3.38 | 3.43 | 3.51 | 3.49 | 3.36 | 3.39 | 3.11 | 3.18 | 3.50 | ^  | ^   |
| Arrival at the         |              | Signage to access terminal                                                                     | 3.72 | 3.62 | 3.86 | 3.76 | 3.67 | 3.75 | 3.57 | 3.82 | 3.81 | ^  | ٨   |
| airport                |              | Value for money of the selected mode of transport (including parking facilities if it applies) | 3.50 | 3.48 | 3.66 | 3.47 | 3.37 | 3.49 | 3.40 | 3.43 | 3.53 | ^  | ^   |
|                        |              | Ease of finding your check-in area                                                             | 4.00 | 4.07 | 3.68 | 3.93 | 4.04 | 4.11 | 4.03 | 4.08 | 3.94 | ^  | ۸   |
| Check-in               |              | Waiting time at check-in, including baggage drop if applicable                                 | 3.92 | 3.97 | 3.65 | 3.66 | 4.22 | 3.95 | 4.12 | 4.20 | 3.89 | ^  | ^   |
|                        |              | Courtesy and helpfulness of staff in the check-in area                                         | 4.05 | 3.98 | 3.83 | 3.88 | 4.26 | 4.07 | 4.24 | 4.23 | 4.13 | ^  | ^   |
|                        | _            | Ease of going through security screening                                                       | 4.01 | 4.08 | 4.23 | 3.89 | 4.19 | 3.66 | 4.05 | 4.22 | 4.20 | ^  | ^   |
| Security Screening     | 實            | Waiting time at the security screening                                                         | 3.99 | 4.09 | 4.35 | 3.84 | 4.20 | 3.55 | 4.04 | 4.21 | 4.12 | ^  | ۸   |
| , ,                    |              | Courtesy and helpfulness of security screening staff                                           | 3.95 | 3.95 | 4.05 | 3.91 | 4.20 | 3.73 | 3.91 | 4.07 | 4.12 | ^  | ^   |
| Border/Passport        |              | Waiting time at border/passport control                                                        | 3.94 | 3.94 | ^    | 3.73 | 4.19 | 3.81 | 3.67 | 4.20 | 3.91 | ^  | ۸   |
| control                |              | Courtesy and helpfulness of border/passport control staff                                      | 3.96 | 3.93 | ^    | 3.79 | 4.23 | 3.87 | 3.60 | 4.21 | 3.98 | ^  | ^   |
|                        |              | Restaurants/bars/cafés                                                                         | 3.35 | 3.67 | 3.64 | 3.30 | 3.23 | 3.25 | 3.21 | 3.12 | 3.32 | ^  | ۸   |
|                        | pping/Dining | Value for money of restaurants/bars/cafés                                                      | 2.71 | 2.79 | 2.67 | 2.75 | 2.77 | 2.84 | 2.53 | 2.56 | 2.70 | ^  | ٨   |
| Shopping/Dining        |              | Shops                                                                                          | 3.23 | 3.43 | 3.73 | 3.11 | 3.08 | 3.19 | 3.18 | 3.07 | 2.97 | ^  | ٨   |
| 3 11 3 3               | g/Dining S   | Value for money of shops                                                                       | 2.79 | 2.91 | 3.04 | 2.70 | 2.72 | 2.87 | 2.70 | 2.61 | 2.70 | ^  | ٨   |
|                        |              | Courtesy and helpfulness of shopping and dining staff                                          | 3.55 | 3.63 | 3.79 | 3.59 | 3.56 | 3.45 | 3.36 | 3.44 | 3.58 | ^  | ۸   |
| Gate Areas             |              | Comfort of waiting at the gate areas                                                           | 3.42 | 3.57 | 3.33 | 3.84 | 3.32 | 3.17 | 3.14 | 3.34 | 3.57 | ^  | ^   |
| Gate Areas             |              | Availability of seats at the gate areas                                                        | 3.44 | 3.67 | 3.49 | 3.75 | 3.44 | 3.26 | 3.06 | 3.11 | 3.71 | ^  | ٨   |
|                        |              | Ease of finding your way                                                                       | 3.76 | 3.80 | 3.70 | 3.91 | 3.63 | 3.74 | 3.65 | 3.85 | 3.71 | ^  | ^   |
|                        |              | Availability of flight information (gate and time)                                             | 3.88 | 4.01 | 3.90 | 3.98 | 3.78 | 3.80 | 3.70 | 3.94 | 3.82 | ^  | ٨   |
|                        |              | Walking distance inside the terminal                                                           | 3.67 | 3.79 | 3.59 | 3.79 | 3.71 | 3.72 | 3.59 | 3.87 | 3.23 | ^  | ^   |
|                        |              | Ease of making connection with other flights                                                   | 3.53 | 3.58 | ^    | 3.79 | 3.35 | 3.51 | 2.95 | 3.37 | 3.43 | ^  | ٨   |
| Throughout the         | \$           | Courtesy and helpfulness of airport staff (information and maintenance staff)                  | 3.90 | 3.91 | 4.03 | 3.99 | 4.04 | 3.78 | 3.72 | 3.88 | 3.94 | ^  | ^   |
| airport                |              | Wi-Fi service quality                                                                          | 3.52 | 3.76 | 3.55 | 3.51 | 3.56 | 3.35 | 3.54 | 3.51 | 3.48 | ^  | ٨   |
|                        |              | Availability of charging stations                                                              | 3.37 | 3.86 | 2.61 | 3.94 | 3.12 | 2.85 | 3.39 | 3.43 | 3.64 | ^  | ۸   |
|                        | E            | Entertainment and leisure options                                                              | 3.33 | 3.63 | 3.28 | 3.51 | 3.08 | 3.06 | 3.37 | 3.39 | 3.53 | ^  | ۸   |
|                        |              | Availability of washrooms/toilets                                                              | 3.80 | 3.96 | 3.85 | 4.16 | 3.59 | 3.56 | 3.68 | 3.72 | 3.86 | ^  | ^   |
|                        |              | Cleanliness of washrooms/toilets                                                               | 3.60 | 3.79 | 3.49 | 3.96 | 3.33 | 3.40 | 3.44 | 3.59 | 3.87 | ^  | ^   |
| Airport                | _ 57         | Health safety                                                                                  | 3.73 | 3.81 | 3.84 | 3.95 | 3.52 | 3.56 | 3.55 | 3.70 | 3.84 | ^  | ^   |
| Atmosphere             | <b>79</b>    | Cleanliness                                                                                    | 3.67 | 3.79 | 3.73 | 4.02 | 3.33 | 3.44 | 3.47 | 3.64 | 3.86 | ^  | ۸   |
|                        |              | Ambience                                                                                       | 3.54 | 3.75 | 3.32 | 3.89 | 3.25 | 3.35 | 3.36 | 3.57 | 3.68 | ^  | ٨   |