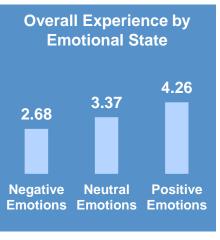

### **Overall Experience: 3.83** (-0.01 vs Q3 2023)

<sup>^</sup> Results cannot be presented due to the very small sample (<10)

### **Overall Experience: 3.76** (+0.38 vs Q3 2023)

3.81

3.29

3.59

3.38

Нарру

**Excited** 

Relaxed

### **Overall Experience: 3.69** (-0.04 vs Q3 2023)

3.94

3.63

Нарру

**Excited** 

<sup>^</sup> Results cannot be presented due to the very small sample (<10)

### **Overall Experience: 3.72** (+0.23 vs Q3 2023)

### Overall Experience: 3.35 (+0.08 vs Q3 2023)

### Overall Experience: 3.54 (+0.05 vs Q3 2023)

### **Overall Experience: 3.72** (+0.33 vs Q3 2023)

### **Overall Experience: 3.73** (+0.17 vs Q3 2023)

<sup>^</sup> Results cannot be presented due to the very small sample (<10)

### **Overall Experience: 3.73** (+0.07 vs Q3 2023)

|                    | Emotions | (E)  |
|--------------------|----------|------|
| Safe and<br>Secure |          | 4.20 |
| Нарру              |          | 3.97 |
| Excited            |          | 3.74 |
| Confident          |          | 3.84 |
| Relaxed            |          | 3.86 |

### Overall Experience: 3.69 (+0.21 vs Q3 2023)

<sup>^</sup> Results cannot be presented due to the very small sample (<10)