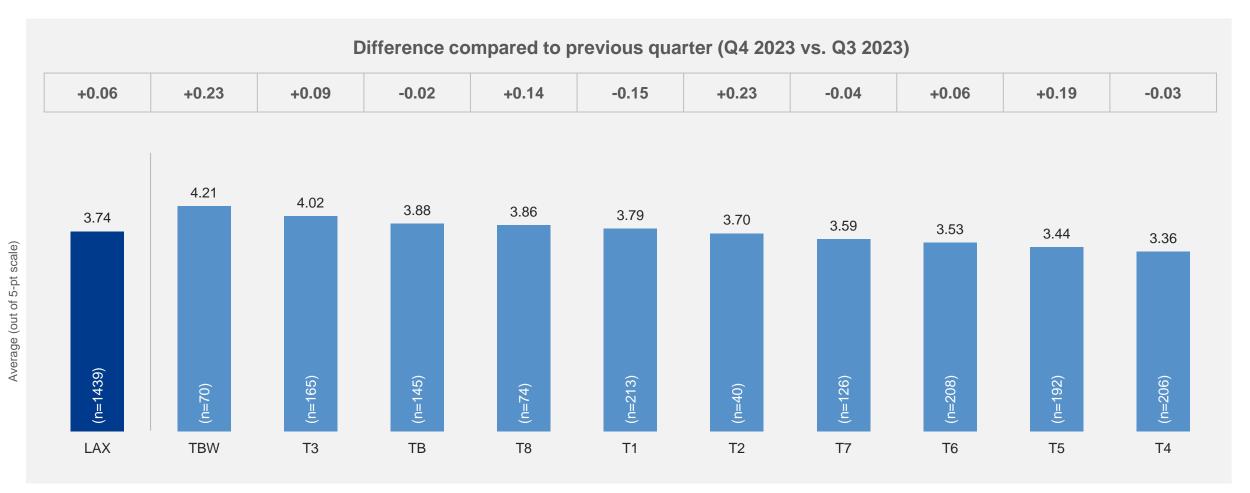

# LAX – Summary of Performance by Terminal Q4 2023

### **LAX – Summary of Performance by Terminal**

## Satisfaction by Service Quality Items – Total Traffic

|                              |           |                                                                                                | LAX  | T1   | T2   | Т3   | T4   | T5   | Т6   | T7   | T8   | ТВ   | TBW  |
|------------------------------|-----------|------------------------------------------------------------------------------------------------|------|------|------|------|------|------|------|------|------|------|------|
|                              |           | Total                                                                                          | 3.74 | 3.80 | 3.75 | 3.88 | 3.62 | 3.48 | 3.51 | 3.60 | 3.79 | 3.87 | 4.09 |
| Satisfaction  Arrival at the | Business* | 3.74                                                                                           | 4.09 | 3.92 | 3.67 | 3.72 | 3.30 | 3.57 | 3.59 | 3.65 | 3.71 | ٨    |      |
| Satisfaction                 |           | Leisure*                                                                                       | 3.75 | 3.82 | 3.76 | 3.96 | 3.55 | 3.57 | 3.50 | 3.78 | 3.72 | 3.75 | 4.03 |
|                              |           | Personal*                                                                                      | 3.72 | 3.66 | ۸    | 3.90 | 3.64 | 3.46 | 3.48 | 3.47 | 4.00 | 4.09 | 4.05 |
|                              |           | Ease of getting to the airport                                                                 | 3.41 | 3.43 | 3.46 | 3.49 | 3.48 | 3.37 | 3.19 | 3.18 | 3.50 | 3.31 | 3.93 |
| Arrival at the               |           | Signage to access terminal                                                                     | 3.71 | 3.62 | 3.79 | 3.76 | 3.74 | 3.75 | 3.57 | 3.82 | 3.81 | 3.60 | 3.74 |
| airport                      |           | Value for money of the selected mode of transport (including parking facilities if it applies) | 3.52 | 3.48 | 3.58 | 3.47 | 3.50 | 3.50 | 3.35 | 3.47 | 3.53 | 3.39 | 4.09 |
|                              |           | Ease of finding your check-in area                                                             | 4.02 | 4.07 | 3.83 | 3.93 | 4.03 | 4.12 | 3.99 | 4.11 | 3.94 | 3.95 | 4.11 |
| Check-in                     |           | Waiting time at check-in, including baggage drop if applicable                                 | 3.96 | 3.97 | 3.83 | 3.66 | 4.24 | 3.98 | 4.12 | 4.26 | 3.89 | 3.92 | 3.81 |
|                              |           | Courtesy and helpfulness of staff in the check-in area                                         | 4.12 | 3.98 | 3.92 | 3.88 | 4.32 | 4.07 | 4.21 | 4.26 | 4.13 | 4.14 | 4.27 |
|                              | _         | Ease of going through security screening                                                       | 4.01 | 4.08 | 4.17 | 3.89 | 4.19 | 3.66 | 4.01 | 4.22 | 4.20 | 3.95 | 4.15 |
| Security Screening           | 實         | Waiting time at the security screening                                                         | 3.97 | 4.09 | 4.26 | 3.84 | 4.18 | 3.55 | 4.02 | 4.22 | 4.12 | 3.84 | 4.07 |
| , ,                          |           | Courtesy and helpfulness of security screening staff                                           | 3.95 | 3.95 | 3.96 | 3.91 | 4.17 | 3.73 | 3.95 | 4.08 | 4.12 | 3.84 | 4.16 |
| Border/Passport              | assport   | Waiting time at border/passport control                                                        | 3.97 | 3.94 | 4.12 | 3.73 | 4.31 | 3.81 | 3.89 | 4.22 | 3.91 | 3.89 | 4.07 |
| control                      |           | Courtesy and helpfulness of border/passport control staff                                      | 3.97 | 3.93 | 3.92 | 3.79 | 4.28 | 3.87 | 3.83 | 4.22 | 3.98 | 3.89 | 4.13 |
|                              | 1         | Restaurants/bars/cafés                                                                         | 3.41 | 3.67 | 3.53 | 3.30 | 3.22 | 3.25 | 3.18 | 3.15 | 3.32 | 3.61 | 3.56 |
|                              |           | Value for money of restaurants/bars/cafés                                                      | 2.80 | 2.79 | 2.62 | 2.75 | 2.76 | 2.85 | 2.57 | 2.60 | 2.70 | 3.10 | 2.96 |
| Shopping/Dining              | 4.47      | Shops                                                                                          | 3.30 | 3.43 | 3.65 | 3.11 | 3.01 | 3.19 | 3.13 | 3.06 | 2.97 | 3.51 | 3.48 |
| 3 77 3                       | ning St   | Value for money of shops                                                                       | 2.89 | 2.91 | 3.00 | 2.70 | 2.66 | 2.88 | 2.73 | 2.61 | 2.70 | 3.16 | 3.05 |
|                              |           | Courtesy and helpfulness of shopping and dining staff                                          | 3.60 | 3.63 | 3.77 | 3.59 | 3.51 | 3.47 | 3.37 | 3.45 | 3.58 | 3.75 | 3.76 |
| Coto Arono                   |           | Comfort of waiting at the gate areas                                                           | 3.51 | 3.57 | 3.27 | 3.84 | 3.37 | 3.18 | 3.06 | 3.32 | 3.57 | 3.84 | 3.98 |
| Gate Areas                   |           | Availability of seats at the gate areas                                                        | 3.54 | 3.67 | 3.41 | 3.75 | 3.51 | 3.27 | 2.86 | 3.10 | 3.71 | 3.97 | 4.01 |
|                              |           | Ease of finding your way                                                                       | 3.81 | 3.80 | 3.69 | 3.91 | 3.62 | 3.75 | 3.67 | 3.85 | 3.71 | 3.94 | 3.93 |
|                              |           | Availability of flight information (gate and time)                                             | 3.90 | 4.01 | 3.89 | 3.98 | 3.77 | 3.81 | 3.70 | 3.96 | 3.82 | 3.88 | 4.06 |
|                              |           | Walking distance inside the terminal                                                           | 3.67 | 3.79 | 3.62 | 3.79 | 3.76 | 3.72 | 3.58 | 3.87 | 3.23 | 3.71 | 3.24 |
|                              |           | Ease of making connection with other flights                                                   | 3.53 | 3.58 | ^    | 3.79 | 3.28 | 3.51 | 3.18 | 3.34 | 3.43 | 3.74 | 3.32 |
| Throughout the               | 4         | Courtesy and helpfulness of airport staff (information and maintenance staff)                  | 3.94 | 3.91 | 3.98 | 3.99 | 4.05 | 3.78 | 3.77 | 3.90 | 3.94 | 3.98 | 4.16 |
| airport                      |           | Wi-Fi service quality                                                                          | 3.59 | 3.76 | 3.44 | 3.51 | 3.65 | 3.36 | 3.51 | 3.55 | 3.48 | 3.75 | 3.75 |
|                              |           | Availability of charging stations                                                              | 3.47 | 3.86 | 2.50 | 3.94 | 3.17 | 2.87 | 3.31 | 3.51 | 3.64 | 3.76 | 3.76 |
|                              |           | Entertainment and leisure options                                                              | 3.42 | 3.63 | 3.08 | 3.51 | 3.24 | 3.07 | 3.27 | 3.39 | 3.53 | 3.65 | 3.61 |
|                              |           | Availability of washrooms/toilets                                                              | 3.88 | 3.96 | 3.78 | 4.16 | 3.67 | 3.57 | 3.67 | 3.73 | 3.86 | 4.10 | 4.16 |
|                              |           | Cleanliness of washrooms/toilets                                                               | 3.67 | 3.79 | 3.41 | 3.96 | 3.33 | 3.41 | 3.45 | 3.61 | 3.87 | 3.73 | 4.22 |
| Airport                      | €2        | Health safety                                                                                  | 3.79 | 3.81 | 3.82 | 3.95 | 3.60 | 3.56 | 3.59 | 3.71 | 3.84 | 3.87 | 4.14 |
| Atmosphere                   | <b>~</b>  | Cleanliness                                                                                    | 3.74 | 3.79 | 3.70 | 4.02 | 3.36 | 3.44 | 3.53 | 3.59 | 3.86 | 3.88 | 4.21 |
| , Jopinoro                   |           | Ambience                                                                                       | 3.63 | 3.75 | 3.28 | 3.89 | 3.32 | 3.35 | 3.37 | 3.54 | 3.68 | 3.85 | 4.15 |