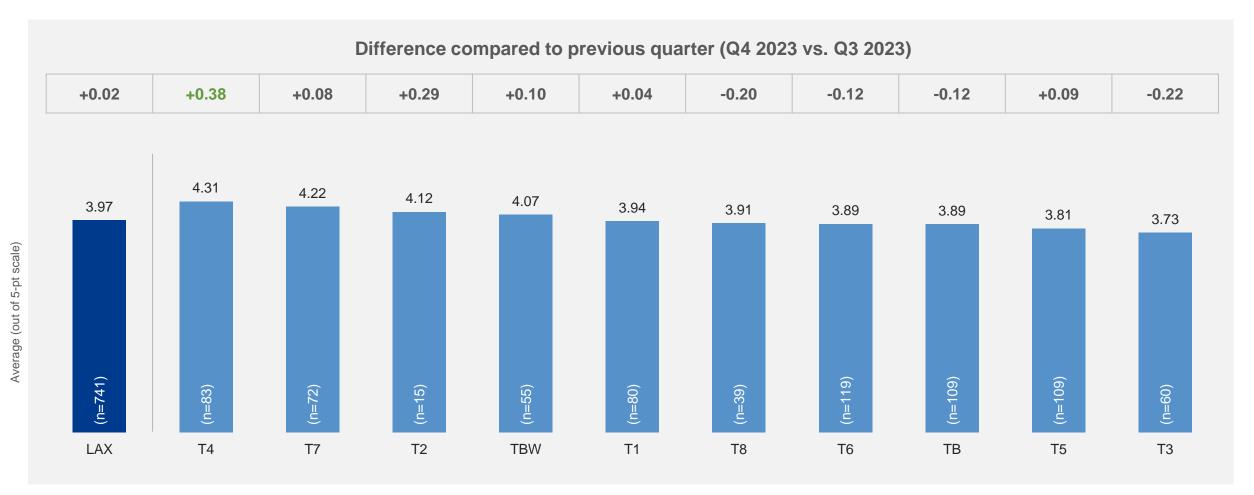

alid response.

Q10. Based on your experience today, please rate THIS airport on each service item: Waiting time at the security screening

Note: The green and red values indicate that terminal performance is higher or lower at a statistically significant level (95%) compared to the previous quarter.







## Security Screening – Courtesy & Helpfulness: Security Staff



Base (n): Respondents providing a valid response.

Q10. Based on your experience today, please rate THIS airport on each service item: Courtesy and helpfulness of security screening staff

Note: The green and red values indicate that terminal performance is higher or lower at a statistically significant level (95%) compared to the previous quarter.







# Border/Passport Control – Waiting Time: Border/Passport Control



Base (n): Respondents providing a valid response.

Q10. Based on your experience today, please rate THIS airport on each service item: Waiting time at border/passport control

Note: The green and red values indicate that terminal performance is higher or lower at a statistically significant level (95%) compared to the previous quarter.







#### Border/Passport Control - Courtesy & Helpfulness: Border/Passport Control Staff



Base (n): Respondents providing a valid response.

Q10. Based on your experience today, please rate THIS airport on each service item: Courtesy and helpfulness of border/passport control staff

Note: The green and red values indicate that terminal performance is higher or lower at a statistically significant level (95%) compared to the previous quarter.



# AUI