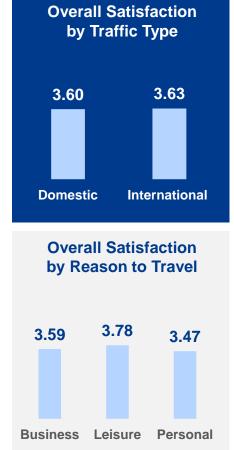

### Overall Satisfaction: 3.60 (-0.05 vs Q3 2023)

| Business | 23% | 16% | 52% | 24% | 20% | 17% | 18% | 18% | 26% | 28% | 9%  |
|----------|-----|-----|-----|-----|-----|-----|-----|-----|-----|-----|-----|
| Leisure  | 40% | 43% | 36% | 44% | 42% | 40% | 49% | 36% | 42% | 32% | 50% |
| Personal | 37% | 42% | 12% | 33% | 38% | 43% | 33% | 46% | 32% | 40% | 41% |