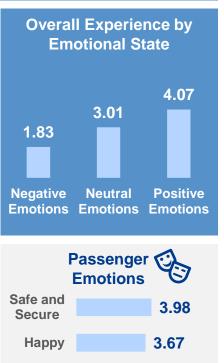

### Overall Satisfaction: 3.80 (-0.18 vs Q3 2023)

### **Overall Experience: 3.83** (-0.01 vs Q3 2023)

<sup>^</sup> Results cannot be presented due to the very small sample (<10)