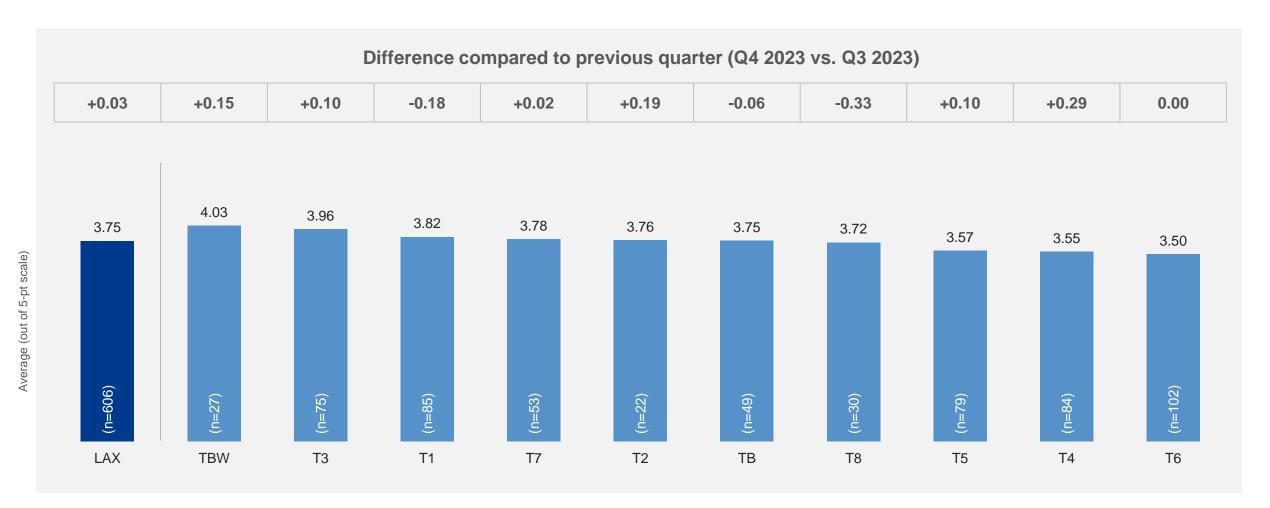

### Satisfaction by Service Quality Items – Domestic Traffic

|                        |              |                                                                                                | LAX  | T1   | T2   | Т3   | T4   | T5   | T6   | T7   | T8   | ТВ | TBW |
|------------------------|--------------|------------------------------------------------------------------------------------------------|------|------|------|------|------|------|------|------|------|----|-----|
|                        |              | Total                                                                                          | 3.67 | 3.80 | 3.78 | 3.88 | 3.59 | 3.48 | 3.46 | 3.60 | 3.79 | ^  | ^   |
| Arrival at the airport | Business*    | 3.72                                                                                           | 4.09 | 3.93 | 3.67 | 3.72 | 3.30 | 3.57 | 3.60 | 3.65 | ^    | ٨  |     |
| Satisfaction           |              | Leisure*                                                                                       | 3.73 | 3.82 | ^    | 3.96 | 3.54 | 3.56 | 3.43 | 3.84 | 3.72 | ^  | ٨   |
|                        |              | Personal*                                                                                      | 3.58 | 3.66 | ^    | 3.90 | 3.57 | 3.47 | 3.40 | 3.46 | 4.00 | ۸  | ٨   |
|                        |              | Ease of getting to the airport                                                                 | 3.38 | 3.43 | 3.51 | 3.49 | 3.36 | 3.39 | 3.11 | 3.18 | 3.50 | ^  | ^   |
| Arrival at the         |              | Signage to access terminal                                                                     | 3.72 | 3.62 | 3.86 | 3.76 | 3.67 | 3.75 | 3.57 | 3.82 | 3.81 | ^  | ٨   |
| airport                |              | Value for money of the selected mode of transport (including parking facilities if it applies) | 3.50 | 3.48 | 3.66 | 3.47 | 3.37 | 3.49 | 3.40 | 3.43 | 3.53 | ^  | ^   |
|                        |              | Ease of finding your check-in area                                                             | 4.00 | 4.07 | 3.68 | 3.93 | 4.04 | 4.11 | 4.03 | 4.08 | 3.94 | ^  | ۸   |
| Check-in               |              | Waiting time at check-in, including baggage drop if applicable                                 | 3.92 | 3.97 | 3.65 | 3.66 | 4.22 | 3.95 | 4.12 | 4.20 | 3.89 | ^  | ^   |
|                        |              | Courtesy and helpfulness of staff in the check-in area                                         | 4.05 | 3.98 | 3.83 | 3.88 | 4.26 | 4.07 | 4.24 | 4.23 | 4.13 | ^  | ^   |
|                        | _            | Ease of going through security screening                                                       | 4.01 | 4.08 | 4.23 | 3.89 | 4.19 | 3.66 | 4.05 | 4.22 | 4.20 | ^  | ^   |
| Security Screening     | 實            | Waiting time at the security screening                                                         | 3.99 | 4.09 | 4.35 | 3.84 | 4.20 | 3.55 | 4.04 | 4.21 | 4.12 | ^  | ۸   |
| , ,                    |              | Courtesy and helpfulness of security screening staff                                           | 3.95 | 3.95 | 4.05 | 3.91 | 4.20 | 3.73 | 3.91 | 4.07 | 4.12 | ^  | ^   |
| Border/Passport        |              | Waiting time at border/passport control                                                        | 3.94 | 3.94 | ^    | 3.73 | 4.19 | 3.81 | 3.67 | 4.20 | 3.91 | ^  | ۸   |
| control                |              | Courtesy and helpfulness of border/passport control staff                                      | 3.96 | 3.93 | ^    | 3.79 | 4.23 | 3.87 | 3.60 | 4.21 | 3.98 | ^  | ^   |
|                        |              | Restaurants/bars/cafés                                                                         | 3.35 | 3.67 | 3.64 | 3.30 | 3.23 | 3.25 | 3.21 | 3.12 | 3.32 | ^  | ۸   |
|                        | pping/Dining | Value for money of restaurants/bars/cafés                                                      | 2.71 | 2.79 | 2.67 | 2.75 | 2.77 | 2.84 | 2.53 | 2.56 | 2.70 | ^  | ٨   |
| Shopping/Dining        |              | Shops                                                                                          | 3.23 | 3.43 | 3.73 | 3.11 | 3.08 | 3.19 | 3.18 | 3.07 | 2.97 | ^  | ٨   |
| 3 11 3 3               | g/Dining S   | Value for money of shops                                                                       | 2.79 | 2.91 | 3.04 | 2.70 | 2.72 | 2.87 | 2.70 | 2.61 | 2.70 | ^  | ٨   |
|                        |              | Courtesy and helpfulness of shopping and dining staff                                          | 3.55 | 3.63 | 3.79 | 3.59 | 3.56 | 3.45 | 3.36 | 3.44 | 3.58 | ^  | ۸   |
| Gate Areas             |              | Comfort of waiting at the gate areas                                                           | 3.42 | 3.57 | 3.33 | 3.84 | 3.32 | 3.17 | 3.14 | 3.34 | 3.57 | ^  | ^   |
| Gate Areas             |              | Availability of seats at the gate areas                                                        | 3.44 | 3.67 | 3.49 | 3.75 | 3.44 | 3.26 | 3.06 | 3.11 | 3.71 | ^  | ٨   |
|                        |              | Ease of finding your way                                                                       | 3.76 | 3.80 | 3.70 | 3.91 | 3.63 | 3.74 | 3.65 | 3.85 | 3.71 | ^  | ^   |
|                        |              | Availability of flight information (gate and time)                                             | 3.88 | 4.01 | 3.90 | 3.98 | 3.78 | 3.80 | 3.70 | 3.94 | 3.82 | ^  | ٨   |
|                        |              | Walking distance inside the terminal                                                           | 3.67 | 3.79 | 3.59 | 3.79 | 3.71 | 3.72 | 3.59 | 3.87 | 3.23 | ^  | ^   |
|                        |              | Ease of making connection with other flights                                                   | 3.53 | 3.58 | ^    | 3.79 | 3.35 | 3.51 | 2.95 | 3.37 | 3.43 | ^  | ٨   |
| Throughout the         | \$           | Courtesy and helpfulness of airport staff (information and maintenance staff)                  | 3.90 | 3.91 | 4.03 | 3.99 | 4.04 | 3.78 | 3.72 | 3.88 | 3.94 | ^  | ^   |
| airport                |              | Wi-Fi service quality                                                                          | 3.52 | 3.76 | 3.55 | 3.51 | 3.56 | 3.35 | 3.54 | 3.51 | 3.48 | ^  | ٨   |
|                        |              | Availability of charging stations                                                              | 3.37 | 3.86 | 2.61 | 3.94 | 3.12 | 2.85 | 3.39 | 3.43 | 3.64 | ^  | ۸   |
|                        | E            | Entertainment and leisure options                                                              | 3.33 | 3.63 | 3.28 | 3.51 | 3.08 | 3.06 | 3.37 | 3.39 | 3.53 | ^  | ۸   |
|                        |              | Availability of washrooms/toilets                                                              | 3.80 | 3.96 | 3.85 | 4.16 | 3.59 | 3.56 | 3.68 | 3.72 | 3.86 | ^  | ^   |
|                        |              | Cleanliness of washrooms/toilets                                                               | 3.60 | 3.79 | 3.49 | 3.96 | 3.33 | 3.40 | 3.44 | 3.59 | 3.87 | ^  | ^   |
| Airport                | _ 57         | Health safety                                                                                  | 3.73 | 3.81 | 3.84 | 3.95 | 3.52 | 3.56 | 3.55 | 3.70 | 3.84 | ^  | ^   |
| Atmosphere             | <b>79</b>    | Cleanliness                                                                                    | 3.67 | 3.79 | 3.73 | 4.02 | 3.33 | 3.44 | 3.47 | 3.64 | 3.86 | ^  | ۸   |
|                        |              | Ambience                                                                                       | 3.54 | 3.75 | 3.32 | 3.89 | 3.25 | 3.35 | 3.36 | 3.57 | 3.68 | ^  | ٨   |

<sup>\*</sup> Overall Satisfaction is filtered by Q3 "Main Reason for this trip". ^ Results cannot be presented due to the very small sample (<10)