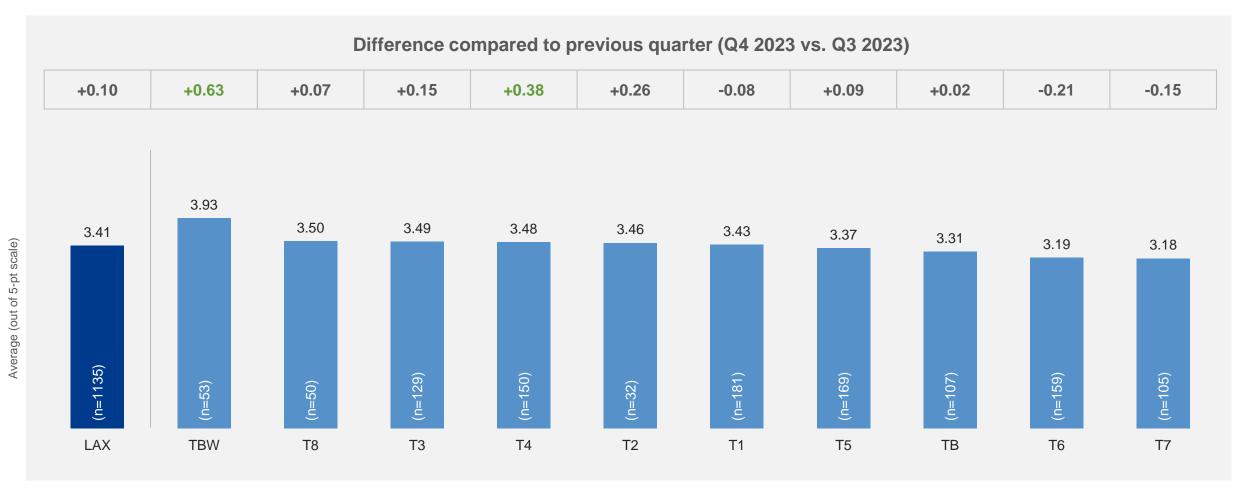

### Travel Behavior – Q4 2023

|                                        | LAX    | T1              | T2  | Т3  | T4  | T5  | Т6  | <b>T7</b> | T8  | ТВ  | TBW |
|----------------------------------------|--------|-----------------|-----|-----|-----|-----|-----|-----------|-----|-----|-----|
| Arrival Before I                       | Depart | u <b>re</b> Tir | ne  |     |     |     |     |           |     |     |     |
| Less than 1 hr                         | 5%     | 3%              | 9%  | 5%  | 7%  | 6%  | 8%  | 5%        | 3%  | 4%  | 1%  |
| 1 hr –<br>1 hr 30 min                  | 22%    | 29%             | 36% | 25% | 23% | 28% | 15% | 29%       | 21% | 11% | 7%  |
| 1 hr 31 min –<br>2 hrs                 | 26%    | 33%             | 19% | 31% | 20% | 34% | 30% | 31%       | 30% | 20% | 10% |
| 2 hrs - 3 hrs                          | 30%    | 24%             | 30% | 32% | 35% | 23% | 34% | 24%       | 30% | 39% | 27% |
| 3 hrs - 5 hrs                          | 14%    | 11%             | 7%  | 6%  | 11% | 5%  | 9%  | 9%        | 12% | 23% | 42% |
| More than 5 hrs                        | 3%     | 1%              | 0%  | 1%  | 3%  | 3%  | 4%  | 2%        | 3%  | 4%  | 13% |
| Mode of check                          | in*    |                 |     |     |     |     |     |           |     |     |     |
| Online/Mobile check-in                 | 71%    | 76%             | 84% | 80% | 76% | 77% | 75% | 74%       | 72% | 52% | 55% |
| Check-in desk with airline staff       | 33%    | 25%             | 29% | 18% | 37% | 24% | 46% | 13%       | 21% | 58% | 41% |
| Self-check-in kiosk at airport         | 24%    | 32%             | 25% | 33% | 22% | 21% | 14% | 32%       | 31% | 13% | 29% |
| Self-baggage<br>drop-off at<br>airport | 15%    | 23%             | 9%  | 23% | 14% | 17% | 14% | 15%       | 16% | 8%  | 16% |
| Other                                  | 1%     | 1%              | 0%  | 1%  | 0%  | 2%  | 1%  | 0%        | 2%  | 3%  | 3%  |

## Satisfaction by Service Quality Items – Total Traffic

|                              |           |                                                                                                | LAX  | T1   | T2   | Т3   | T4   | T5   | Т6   | T7   | T8   | ТВ   | TBW  |
|------------------------------|-----------|------------------------------------------------------------------------------------------------|------|------|------|------|------|------|------|------|------|------|------|
|                              |           | Total                                                                                          | 3.74 | 3.80 | 3.75 | 3.88 | 3.62 | 3.48 | 3.51 | 3.60 | 3.79 | 3.87 | 4.09 |
| Satisfaction  Arrival at the | Business* | 3.74                                                                                           | 4.09 | 3.92 | 3.67 | 3.72 | 3.30 | 3.57 | 3.59 | 3.65 | 3.71 | ٨    |      |
| Satisfaction                 |           | Leisure*                                                                                       | 3.75 | 3.82 | 3.76 | 3.96 | 3.55 | 3.57 | 3.50 | 3.78 | 3.72 | 3.75 | 4.03 |
|                              |           | Personal*                                                                                      | 3.72 | 3.66 | ۸    | 3.90 | 3.64 | 3.46 | 3.48 | 3.47 | 4.00 | 4.09 | 4.05 |
|                              |           | Ease of getting to the airport                                                                 | 3.41 | 3.43 | 3.46 | 3.49 | 3.48 | 3.37 | 3.19 | 3.18 | 3.50 | 3.31 | 3.93 |
| Arrival at the               |           | Signage to access terminal                                                                     | 3.71 | 3.62 | 3.79 | 3.76 | 3.74 | 3.75 | 3.57 | 3.82 | 3.81 | 3.60 | 3.74 |
| airport                      |           | Value for money of the selected mode of transport (including parking facilities if it applies) | 3.52 | 3.48 | 3.58 | 3.47 | 3.50 | 3.50 | 3.35 | 3.47 | 3.53 | 3.39 | 4.09 |
|                              |           | Ease of finding your check-in area                                                             | 4.02 | 4.07 | 3.83 | 3.93 | 4.03 | 4.12 | 3.99 | 4.11 | 3.94 | 3.95 | 4.11 |
| Check-in                     |           | Waiting time at check-in, including baggage drop if applicable                                 | 3.96 | 3.97 | 3.83 | 3.66 | 4.24 | 3.98 | 4.12 | 4.26 | 3.89 | 3.92 | 3.81 |
|                              |           | Courtesy and helpfulness of staff in the check-in area                                         | 4.12 | 3.98 | 3.92 | 3.88 | 4.32 | 4.07 | 4.21 | 4.26 | 4.13 | 4.14 | 4.27 |
|                              | _         | Ease of going through security screening                                                       | 4.01 | 4.08 | 4.17 | 3.89 | 4.19 | 3.66 | 4.01 | 4.22 | 4.20 | 3.95 | 4.15 |
| Security Screening           | 實         | Waiting time at the security screening                                                         | 3.97 | 4.09 | 4.26 | 3.84 | 4.18 | 3.55 | 4.02 | 4.22 | 4.12 | 3.84 | 4.07 |
| , ,                          |           | Courtesy and helpfulness of security screening staff                                           | 3.95 | 3.95 | 3.96 | 3.91 | 4.17 | 3.73 | 3.95 | 4.08 | 4.12 | 3.84 | 4.16 |
| Border/Passport              | assport   | Waiting time at border/passport control                                                        | 3.97 | 3.94 | 4.12 | 3.73 | 4.31 | 3.81 | 3.89 | 4.22 | 3.91 | 3.89 | 4.07 |
| control                      |           | Courtesy and helpfulness of border/passport control staff                                      | 3.97 | 3.93 | 3.92 | 3.79 | 4.28 | 3.87 | 3.83 | 4.22 | 3.98 | 3.89 | 4.13 |
|                              | 1         | Restaurants/bars/cafés                                                                         | 3.41 | 3.67 | 3.53 | 3.30 | 3.22 | 3.25 | 3.18 | 3.15 | 3.32 | 3.61 | 3.56 |
|                              |           | Value for money of restaurants/bars/cafés                                                      | 2.80 | 2.79 | 2.62 | 2.75 | 2.76 | 2.85 | 2.57 | 2.60 | 2.70 | 3.10 | 2.96 |
| Shopping/Dining              | 4.47      | Shops                                                                                          | 3.30 | 3.43 | 3.65 | 3.11 | 3.01 | 3.19 | 3.13 | 3.06 | 2.97 | 3.51 | 3.48 |
| 3 77 3                       | ning St   | Value for money of shops                                                                       | 2.89 | 2.91 | 3.00 | 2.70 | 2.66 | 2.88 | 2.73 | 2.61 | 2.70 | 3.16 | 3.05 |
|                              |           | Courtesy and helpfulness of shopping and dining staff                                          | 3.60 | 3.63 | 3.77 | 3.59 | 3.51 | 3.47 | 3.37 | 3.45 | 3.58 | 3.75 | 3.76 |
| Coto Arono                   |           | Comfort of waiting at the gate areas                                                           | 3.51 | 3.57 | 3.27 | 3.84 | 3.37 | 3.18 | 3.06 | 3.32 | 3.57 | 3.84 | 3.98 |
| Gate Areas                   |           | Availability of seats at the gate areas                                                        | 3.54 | 3.67 | 3.41 | 3.75 | 3.51 | 3.27 | 2.86 | 3.10 | 3.71 | 3.97 | 4.01 |
|                              |           | Ease of finding your way                                                                       | 3.81 | 3.80 | 3.69 | 3.91 | 3.62 | 3.75 | 3.67 | 3.85 | 3.71 | 3.94 | 3.93 |
|                              |           | Availability of flight information (gate and time)                                             | 3.90 | 4.01 | 3.89 | 3.98 | 3.77 | 3.81 | 3.70 | 3.96 | 3.82 | 3.88 | 4.06 |
|                              |           | Walking distance inside the terminal                                                           | 3.67 | 3.79 | 3.62 | 3.79 | 3.76 | 3.72 | 3.58 | 3.87 | 3.23 | 3.71 | 3.24 |
|                              |           | Ease of making connection with other flights                                                   | 3.53 | 3.58 | ^    | 3.79 | 3.28 | 3.51 | 3.18 | 3.34 | 3.43 | 3.74 | 3.32 |
| Throughout the               | 4         | Courtesy and helpfulness of airport staff (information and maintenance staff)                  | 3.94 | 3.91 | 3.98 | 3.99 | 4.05 | 3.78 | 3.77 | 3.90 | 3.94 | 3.98 | 4.16 |
| airport                      |           | Wi-Fi service quality                                                                          | 3.59 | 3.76 | 3.44 | 3.51 | 3.65 | 3.36 | 3.51 | 3.55 | 3.48 | 3.75 | 3.75 |
|                              |           | Availability of charging stations                                                              | 3.47 | 3.86 | 2.50 | 3.94 | 3.17 | 2.87 | 3.31 | 3.51 | 3.64 | 3.76 | 3.76 |
|                              |           | Entertainment and leisure options                                                              | 3.42 | 3.63 | 3.08 | 3.51 | 3.24 | 3.07 | 3.27 | 3.39 | 3.53 | 3.65 | 3.61 |
|                              |           | Availability of washrooms/toilets                                                              | 3.88 | 3.96 | 3.78 | 4.16 | 3.67 | 3.57 | 3.67 | 3.73 | 3.86 | 4.10 | 4.16 |
|                              |           | Cleanliness of washrooms/toilets                                                               | 3.67 | 3.79 | 3.41 | 3.96 | 3.33 | 3.41 | 3.45 | 3.61 | 3.87 | 3.73 | 4.22 |
| Airport                      | €2        | Health safety                                                                                  | 3.79 | 3.81 | 3.82 | 3.95 | 3.60 | 3.56 | 3.59 | 3.71 | 3.84 | 3.87 | 4.14 |
| Atmosphere                   | <b>~</b>  | Cleanliness                                                                                    | 3.74 | 3.79 | 3.70 | 4.02 | 3.36 | 3.44 | 3.53 | 3.59 | 3.86 | 3.88 | 4.21 |
| , Jopinoro                   |           | Ambience                                                                                       | 3.63 | 3.75 | 3.28 | 3.89 | 3.32 | 3.35 | 3.37 | 3.54 | 3.68 | 3.85 | 4.15 |

<sup>\*</sup> Overall Satisfaction is filtered by Q3 "Main Reason for this trip". ^ Results cannot be presented due to the very small sample (<10)