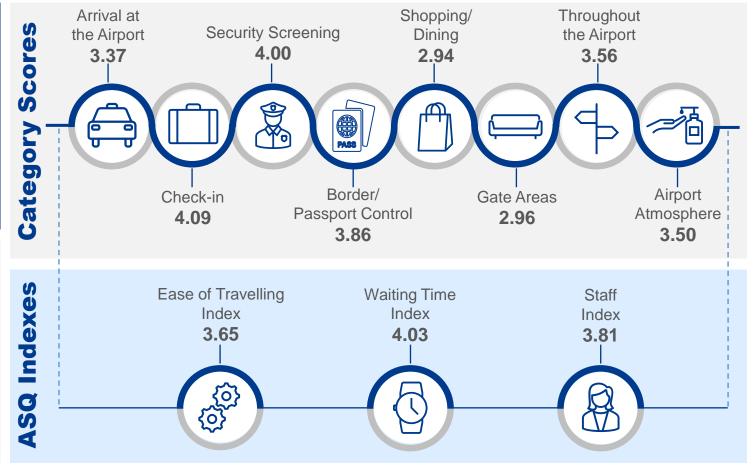

## Satisfaction by Service Quality Items – Total Traffic

|                              |           |                                                                                                | LAX  | T1   | T2   | Т3   | T4   | T5   | Т6   | T7   | T8   | ТВ   | TBW  |
|------------------------------|-----------|------------------------------------------------------------------------------------------------|------|------|------|------|------|------|------|------|------|------|------|
|                              |           | Total                                                                                          | 3.74 | 3.80 | 3.75 | 3.88 | 3.62 | 3.48 | 3.51 | 3.60 | 3.79 | 3.87 | 4.09 |
| Satisfaction  Arrival at the | Business* | 3.74                                                                                           | 4.09 | 3.92 | 3.67 | 3.72 | 3.30 | 3.57 | 3.59 | 3.65 | 3.71 | ٨    |      |
| Satisfaction                 |           | Leisure*                                                                                       | 3.75 | 3.82 | 3.76 | 3.96 | 3.55 | 3.57 | 3.50 | 3.78 | 3.72 | 3.75 | 4.03 |
|                              |           | Personal*                                                                                      | 3.72 | 3.66 | ۸    | 3.90 | 3.64 | 3.46 | 3.48 | 3.47 | 4.00 | 4.09 | 4.05 |
|                              |           | Ease of getting to the airport                                                                 | 3.41 | 3.43 | 3.46 | 3.49 | 3.48 | 3.37 | 3.19 | 3.18 | 3.50 | 3.31 | 3.93 |
| Arrival at the               |           | Signage to access terminal                                                                     | 3.71 | 3.62 | 3.79 | 3.76 | 3.74 | 3.75 | 3.57 | 3.82 | 3.81 | 3.60 | 3.74 |
| airport                      |           | Value for money of the selected mode of transport (including parking facilities if it applies) | 3.52 | 3.48 | 3.58 | 3.47 | 3.50 | 3.50 | 3.35 | 3.47 | 3.53 | 3.39 | 4.09 |
|                              |           | Ease of finding your check-in area                                                             | 4.02 | 4.07 | 3.83 | 3.93 | 4.03 | 4.12 | 3.99 | 4.11 | 3.94 | 3.95 | 4.11 |
| Check-in                     |           | Waiting time at check-in, including baggage drop if applicable                                 | 3.96 | 3.97 | 3.83 | 3.66 | 4.24 | 3.98 | 4.12 | 4.26 | 3.89 | 3.92 | 3.81 |
|                              |           | Courtesy and helpfulness of staff in the check-in area                                         | 4.12 | 3.98 | 3.92 | 3.88 | 4.32 | 4.07 | 4.21 | 4.26 | 4.13 | 4.14 | 4.27 |
|                              | _         | Ease of going through security screening                                                       | 4.01 | 4.08 | 4.17 | 3.89 | 4.19 | 3.66 | 4.01 | 4.22 | 4.20 | 3.95 | 4.15 |
| Security Screening           | 實         | Waiting time at the security screening                                                         | 3.97 | 4.09 | 4.26 | 3.84 | 4.18 | 3.55 | 4.02 | 4.22 | 4.12 | 3.84 | 4.07 |
| , ,                          |           | Courtesy and helpfulness of security screening staff                                           | 3.95 | 3.95 | 3.96 | 3.91 | 4.17 | 3.73 | 3.95 | 4.08 | 4.12 | 3.84 | 4.16 |
| Border/Passport              | assport   | Waiting time at border/passport control                                                        | 3.97 | 3.94 | 4.12 | 3.73 | 4.31 | 3.81 | 3.89 | 4.22 | 3.91 | 3.89 | 4.07 |
| control                      |           | Courtesy and helpfulness of border/passport control staff                                      | 3.97 | 3.93 | 3.92 | 3.79 | 4.28 | 3.87 | 3.83 | 4.22 | 3.98 | 3.89 | 4.13 |
|                              | 1         | Restaurants/bars/cafés                                                                         | 3.41 | 3.67 | 3.53 | 3.30 | 3.22 | 3.25 | 3.18 | 3.15 | 3.32 | 3.61 | 3.56 |
|                              |           | Value for money of restaurants/bars/cafés                                                      | 2.80 | 2.79 | 2.62 | 2.75 | 2.76 | 2.85 | 2.57 | 2.60 | 2.70 | 3.10 | 2.96 |
| Shopping/Dining              | 4.47      | Shops                                                                                          | 3.30 | 3.43 | 3.65 | 3.11 | 3.01 | 3.19 | 3.13 | 3.06 | 2.97 | 3.51 | 3.48 |
| 3 77 3                       | ning St   | Value for money of shops                                                                       | 2.89 | 2.91 | 3.00 | 2.70 | 2.66 | 2.88 | 2.73 | 2.61 | 2.70 | 3.16 | 3.05 |
|                              |           | Courtesy and helpfulness of shopping and dining staff                                          | 3.60 | 3.63 | 3.77 | 3.59 | 3.51 | 3.47 | 3.37 | 3.45 | 3.58 | 3.75 | 3.76 |
| Coto Arono                   |           | Comfort of waiting at the gate areas                                                           | 3.51 | 3.57 | 3.27 | 3.84 | 3.37 | 3.18 | 3.06 | 3.32 | 3.57 | 3.84 | 3.98 |
| Gate Areas                   |           | Availability of seats at the gate areas                                                        | 3.54 | 3.67 | 3.41 | 3.75 | 3.51 | 3.27 | 2.86 | 3.10 | 3.71 | 3.97 | 4.01 |
|                              |           | Ease of finding your way                                                                       | 3.81 | 3.80 | 3.69 | 3.91 | 3.62 | 3.75 | 3.67 | 3.85 | 3.71 | 3.94 | 3.93 |
|                              |           | Availability of flight information (gate and time)                                             | 3.90 | 4.01 | 3.89 | 3.98 | 3.77 | 3.81 | 3.70 | 3.96 | 3.82 | 3.88 | 4.06 |
|                              |           | Walking distance inside the terminal                                                           | 3.67 | 3.79 | 3.62 | 3.79 | 3.76 | 3.72 | 3.58 | 3.87 | 3.23 | 3.71 | 3.24 |
|                              |           | Ease of making connection with other flights                                                   | 3.53 | 3.58 | ^    | 3.79 | 3.28 | 3.51 | 3.18 | 3.34 | 3.43 | 3.74 | 3.32 |
| Throughout the               | 4         | Courtesy and helpfulness of airport staff (information and maintenance staff)                  | 3.94 | 3.91 | 3.98 | 3.99 | 4.05 | 3.78 | 3.77 | 3.90 | 3.94 | 3.98 | 4.16 |
| airport                      |           | Wi-Fi service quality                                                                          | 3.59 | 3.76 | 3.44 | 3.51 | 3.65 | 3.36 | 3.51 | 3.55 | 3.48 | 3.75 | 3.75 |
|                              |           | Availability of charging stations                                                              | 3.47 | 3.86 | 2.50 | 3.94 | 3.17 | 2.87 | 3.31 | 3.51 | 3.64 | 3.76 | 3.76 |
|                              |           | Entertainment and leisure options                                                              | 3.42 | 3.63 | 3.08 | 3.51 | 3.24 | 3.07 | 3.27 | 3.39 | 3.53 | 3.65 | 3.61 |
|                              |           | Availability of washrooms/toilets                                                              | 3.88 | 3.96 | 3.78 | 4.16 | 3.67 | 3.57 | 3.67 | 3.73 | 3.86 | 4.10 | 4.16 |
|                              |           | Cleanliness of washrooms/toilets                                                               | 3.67 | 3.79 | 3.41 | 3.96 | 3.33 | 3.41 | 3.45 | 3.61 | 3.87 | 3.73 | 4.22 |
| Airport                      | €2        | Health safety                                                                                  | 3.79 | 3.81 | 3.82 | 3.95 | 3.60 | 3.56 | 3.59 | 3.71 | 3.84 | 3.87 | 4.14 |
| Atmosphere                   | <b>~</b>  | Cleanliness                                                                                    | 3.74 | 3.79 | 3.70 | 4.02 | 3.36 | 3.44 | 3.53 | 3.59 | 3.86 | 3.88 | 4.21 |
| , Jopinoro                   |           | Ambience                                                                                       | 3.63 | 3.75 | 3.28 | 3.89 | 3.32 | 3.35 | 3.37 | 3.54 | 3.68 | 3.85 | 4.15 |