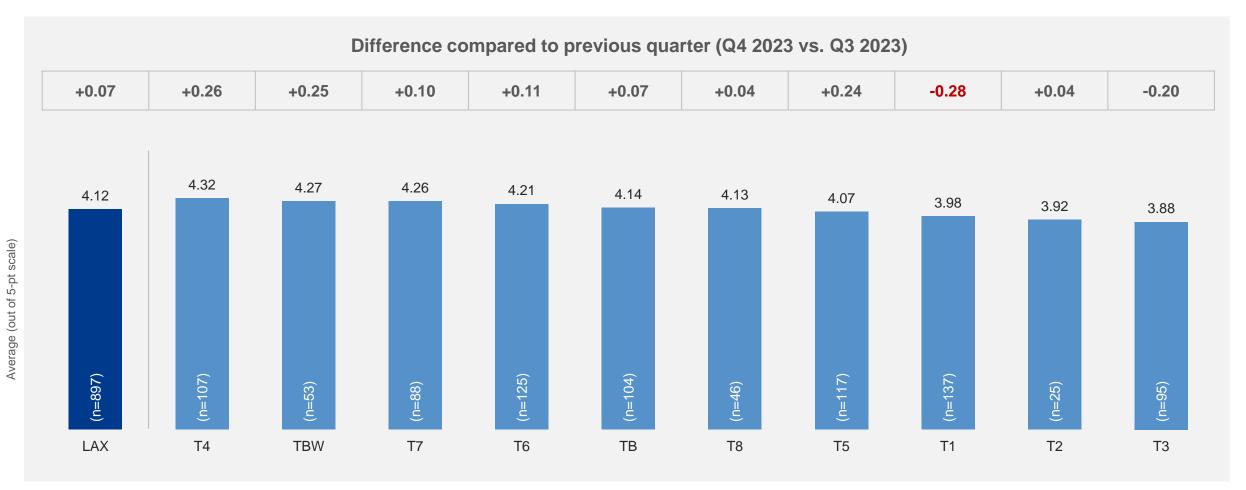

## Satisfaction by Service Quality Items – Total Traffic

|                              |           |                                                                                                | LAX  | T1   | T2   | Т3   | T4   | T5   | Т6   | T7   | T8   | ТВ   | TBW  |
|------------------------------|-----------|------------------------------------------------------------------------------------------------|------|------|------|------|------|------|------|------|------|------|------|
|                              |           | Total                                                                                          | 3.74 | 3.80 | 3.75 | 3.88 | 3.62 | 3.48 | 3.51 | 3.60 | 3.79 | 3.87 | 4.09 |
| Satisfaction  Arrival at the | Business* | 3.74                                                                                           | 4.09 | 3.92 | 3.67 | 3.72 | 3.30 | 3.57 | 3.59 | 3.65 | 3.71 | ٨    |      |
| Satisfaction                 |           | Leisure*                                                                                       | 3.75 | 3.82 | 3.76 | 3.96 | 3.55 | 3.57 | 3.50 | 3.78 | 3.72 | 3.75 | 4.03 |
|                              |           | Personal*                                                                                      | 3.72 | 3.66 | ۸    | 3.90 | 3.64 | 3.46 | 3.48 | 3.47 | 4.00 | 4.09 | 4.05 |
|                              |           | Ease of getting to the airport                                                                 | 3.41 | 3.43 | 3.46 | 3.49 | 3.48 | 3.37 | 3.19 | 3.18 | 3.50 | 3.31 | 3.93 |
| Arrival at the               |           | Signage to access terminal                                                                     | 3.71 | 3.62 | 3.79 | 3.76 | 3.74 | 3.75 | 3.57 | 3.82 | 3.81 | 3.60 | 3.74 |
| airport                      |           | Value for money of the selected mode of transport (including parking facilities if it applies) | 3.52 | 3.48 | 3.58 | 3.47 | 3.50 | 3.50 | 3.35 | 3.47 | 3.53 | 3.39 | 4.09 |
|                              |           | Ease of finding your check-in area                                                             | 4.02 | 4.07 | 3.83 | 3.93 | 4.03 | 4.12 | 3.99 | 4.11 | 3.94 | 3.95 | 4.11 |
| Check-in                     |           | Waiting time at check-in, including baggage drop if applicable                                 | 3.96 | 3.97 | 3.83 | 3.66 | 4.24 | 3.98 | 4.12 | 4.26 | 3.89 | 3.92 | 3.81 |
|                              |           | Courtesy and helpfulness of staff in the check-in area                                         | 4.12 | 3.98 | 3.92 | 3.88 | 4.32 | 4.07 | 4.21 | 4.26 | 4.13 | 4.14 | 4.27 |
|                              | _         | Ease of going through security screening                                                       | 4.01 | 4.08 | 4.17 | 3.89 | 4.19 | 3.66 | 4.01 | 4.22 | 4.20 | 3.95 | 4.15 |
| Security Screening           | 實         | Waiting time at the security screening                                                         | 3.97 | 4.09 | 4.26 | 3.84 | 4.18 | 3.55 | 4.02 | 4.22 | 4.12 | 3.84 | 4.07 |
| , ,                          |           | Courtesy and helpfulness of security screening staff                                           | 3.95 | 3.95 | 3.96 | 3.91 | 4.17 | 3.73 | 3.95 | 4.08 | 4.12 | 3.84 | 4.16 |
| Border/Passport              | assport   | Waiting time at border/passport control                                                        | 3.97 | 3.94 | 4.12 | 3.73 | 4.31 | 3.81 | 3.89 | 4.22 | 3.91 | 3.89 | 4.07 |
| control                      |           | Courtesy and helpfulness of border/passport control staff                                      | 3.97 | 3.93 | 3.92 | 3.79 | 4.28 | 3.87 | 3.83 | 4.22 | 3.98 | 3.89 | 4.13 |
|                              | 1         | Restaurants/bars/cafés                                                                         | 3.41 | 3.67 | 3.53 | 3.30 | 3.22 | 3.25 | 3.18 | 3.15 | 3.32 | 3.61 | 3.56 |
|                              |           | Value for money of restaurants/bars/cafés                                                      | 2.80 | 2.79 | 2.62 | 2.75 | 2.76 | 2.85 | 2.57 | 2.60 | 2.70 | 3.10 | 2.96 |
| Shopping/Dining              | 4.47      | Shops                                                                                          | 3.30 | 3.43 | 3.65 | 3.11 | 3.01 | 3.19 | 3.13 | 3.06 | 2.97 | 3.51 | 3.48 |
| 3 77 3                       | ning St   | Value for money of shops                                                                       | 2.89 | 2.91 | 3.00 | 2.70 | 2.66 | 2.88 | 2.73 | 2.61 | 2.70 | 3.16 | 3.05 |
|                              |           | Courtesy and helpfulness of shopping and dining staff                                          | 3.60 | 3.63 | 3.77 | 3.59 | 3.51 | 3.47 | 3.37 | 3.45 | 3.58 | 3.75 | 3.76 |
| Coto Arono                   |           | Comfort of waiting at the gate areas                                                           | 3.51 | 3.57 | 3.27 | 3.84 | 3.37 | 3.18 | 3.06 | 3.32 | 3.57 | 3.84 | 3.98 |
| Gate Areas                   |           | Availability of seats at the gate areas                                                        | 3.54 | 3.67 | 3.41 | 3.75 | 3.51 | 3.27 | 2.86 | 3.10 | 3.71 | 3.97 | 4.01 |
|                              |           | Ease of finding your way                                                                       | 3.81 | 3.80 | 3.69 | 3.91 | 3.62 | 3.75 | 3.67 | 3.85 | 3.71 | 3.94 | 3.93 |
|                              |           | Availability of flight information (gate and time)                                             | 3.90 | 4.01 | 3.89 | 3.98 | 3.77 | 3.81 | 3.70 | 3.96 | 3.82 | 3.88 | 4.06 |
|                              |           | Walking distance inside the terminal                                                           | 3.67 | 3.79 | 3.62 | 3.79 | 3.76 | 3.72 | 3.58 | 3.87 | 3.23 | 3.71 | 3.24 |
|                              |           | Ease of making connection with other flights                                                   | 3.53 | 3.58 | ^    | 3.79 | 3.28 | 3.51 | 3.18 | 3.34 | 3.43 | 3.74 | 3.32 |
| Throughout the               | 4         | Courtesy and helpfulness of airport staff (information and maintenance staff)                  | 3.94 | 3.91 | 3.98 | 3.99 | 4.05 | 3.78 | 3.77 | 3.90 | 3.94 | 3.98 | 4.16 |
| airport                      |           | Wi-Fi service quality                                                                          | 3.59 | 3.76 | 3.44 | 3.51 | 3.65 | 3.36 | 3.51 | 3.55 | 3.48 | 3.75 | 3.75 |
|                              |           | Availability of charging stations                                                              | 3.47 | 3.86 | 2.50 | 3.94 | 3.17 | 2.87 | 3.31 | 3.51 | 3.64 | 3.76 | 3.76 |
|                              |           | Entertainment and leisure options                                                              | 3.42 | 3.63 | 3.08 | 3.51 | 3.24 | 3.07 | 3.27 | 3.39 | 3.53 | 3.65 | 3.61 |
|                              |           | Availability of washrooms/toilets                                                              | 3.88 | 3.96 | 3.78 | 4.16 | 3.67 | 3.57 | 3.67 | 3.73 | 3.86 | 4.10 | 4.16 |
|                              |           | Cleanliness of washrooms/toilets                                                               | 3.67 | 3.79 | 3.41 | 3.96 | 3.33 | 3.41 | 3.45 | 3.61 | 3.87 | 3.73 | 4.22 |
| Airport                      | €2        | Health safety                                                                                  | 3.79 | 3.81 | 3.82 | 3.95 | 3.60 | 3.56 | 3.59 | 3.71 | 3.84 | 3.87 | 4.14 |
| Atmosphere                   | <b>~</b>  | Cleanliness                                                                                    | 3.74 | 3.79 | 3.70 | 4.02 | 3.36 | 3.44 | 3.53 | 3.59 | 3.86 | 3.88 | 4.21 |
| , Jopinoro                   |           | Ambience                                                                                       | 3.63 | 3.75 | 3.28 | 3.89 | 3.32 | 3.35 | 3.37 | 3.54 | 3.68 | 3.85 | 4.15 |