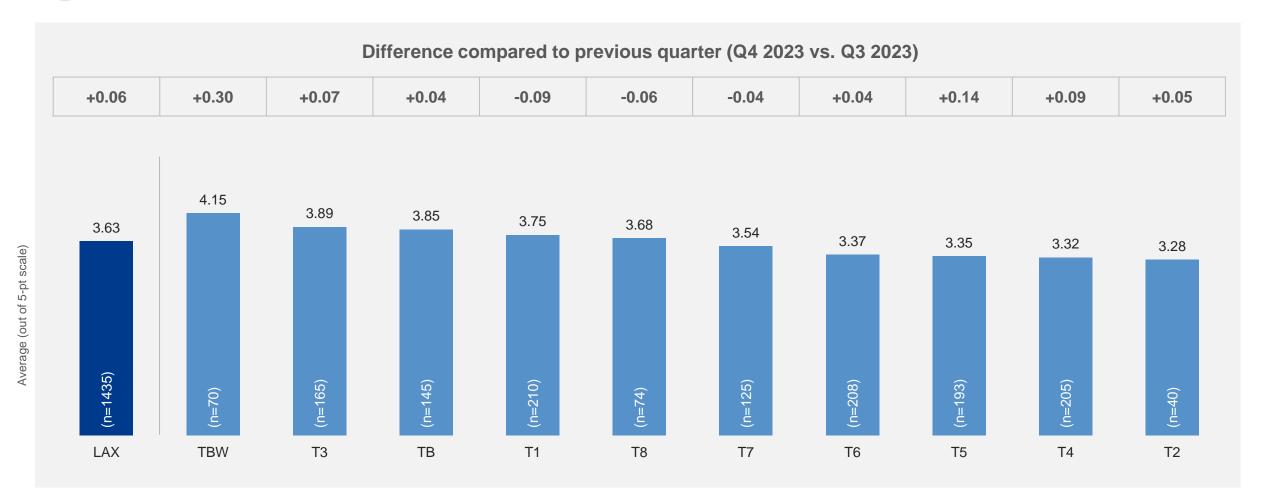

# LAX – Summary of Performance by Terminal Q4 2023

### **LAX – Summary of Performance by Terminal**