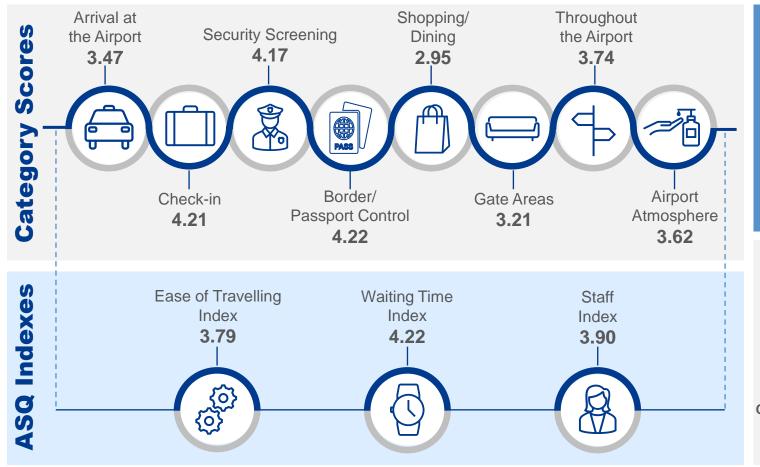

## Satisfaction by Service Quality Items – Total Traffic

|                              |           |                                                                                                | LAX  | T1   | T2   | Т3   | T4   | T5   | Т6   | T7   | T8   | ТВ   | TBW  |
|------------------------------|-----------|------------------------------------------------------------------------------------------------|------|------|------|------|------|------|------|------|------|------|------|
|                              |           | Total                                                                                          | 3.74 | 3.80 | 3.75 | 3.88 | 3.62 | 3.48 | 3.51 | 3.60 | 3.79 | 3.87 | 4.09 |
| Satisfaction  Arrival at the | Business* | 3.74                                                                                           | 4.09 | 3.92 | 3.67 | 3.72 | 3.30 | 3.57 | 3.59 | 3.65 | 3.71 | ٨    |      |
| Satisfaction                 |           | Leisure*                                                                                       | 3.75 | 3.82 | 3.76 | 3.96 | 3.55 | 3.57 | 3.50 | 3.78 | 3.72 | 3.75 | 4.03 |
|                              |           | Personal*                                                                                      | 3.72 | 3.66 | ۸    | 3.90 | 3.64 | 3.46 | 3.48 | 3.47 | 4.00 | 4.09 | 4.05 |
|                              |           | Ease of getting to the airport                                                                 | 3.41 | 3.43 | 3.46 | 3.49 | 3.48 | 3.37 | 3.19 | 3.18 | 3.50 | 3.31 | 3.93 |
| Arrival at the               |           | Signage to access terminal                                                                     | 3.71 | 3.62 | 3.79 | 3.76 | 3.74 | 3.75 | 3.57 | 3.82 | 3.81 | 3.60 | 3.74 |
| airport                      |           | Value for money of the selected mode of transport (including parking facilities if it applies) | 3.52 | 3.48 | 3.58 | 3.47 | 3.50 | 3.50 | 3.35 | 3.47 | 3.53 | 3.39 | 4.09 |
|                              |           | Ease of finding your check-in area                                                             | 4.02 | 4.07 | 3.83 | 3.93 | 4.03 | 4.12 | 3.99 | 4.11 | 3.94 | 3.95 | 4.11 |
| Check-in                     |           | Waiting time at check-in, including baggage drop if applicable                                 | 3.96 | 3.97 | 3.83 | 3.66 | 4.24 | 3.98 | 4.12 | 4.26 | 3.89 | 3.92 | 3.81 |
|                              |           | Courtesy and helpfulness of staff in the check-in area                                         | 4.12 | 3.98 | 3.92 | 3.88 | 4.32 | 4.07 | 4.21 | 4.26 | 4.13 | 4.14 | 4.27 |
|                              | _         | Ease of going through security screening                                                       | 4.01 | 4.08 | 4.17 | 3.89 | 4.19 | 3.66 | 4.01 | 4.22 | 4.20 | 3.95 | 4.15 |
| Security Screening           | 實         | Waiting time at the security screening                                                         | 3.97 | 4.09 | 4.26 | 3.84 | 4.18 | 3.55 | 4.02 | 4.22 | 4.12 | 3.84 | 4.07 |
| , ,                          |           | Courtesy and helpfulness of security screening staff                                           | 3.95 | 3.95 | 3.96 | 3.91 | 4.17 | 3.73 | 3.95 | 4.08 | 4.12 | 3.84 | 4.16 |
| Border/Passport              | assport   | Waiting time at border/passport control                                                        | 3.97 | 3.94 | 4.12 | 3.73 | 4.31 | 3.81 | 3.89 | 4.22 | 3.91 | 3.89 | 4.07 |
| control                      |           | Courtesy and helpfulness of border/passport control staff                                      | 3.97 | 3.93 | 3.92 | 3.79 | 4.28 | 3.87 | 3.83 | 4.22 | 3.98 | 3.89 | 4.13 |
|                              | 1         | Restaurants/bars/cafés                                                                         | 3.41 | 3.67 | 3.53 | 3.30 | 3.22 | 3.25 | 3.18 | 3.15 | 3.32 | 3.61 | 3.56 |
|                              |           | Value for money of restaurants/bars/cafés                                                      | 2.80 | 2.79 | 2.62 | 2.75 | 2.76 | 2.85 | 2.57 | 2.60 | 2.70 | 3.10 | 2.96 |
| Shopping/Dining              | 4.47      | Shops                                                                                          | 3.30 | 3.43 | 3.65 | 3.11 | 3.01 | 3.19 | 3.13 | 3.06 | 2.97 | 3.51 | 3.48 |
| 3 77 3                       | ning St   | Value for money of shops                                                                       | 2.89 | 2.91 | 3.00 | 2.70 | 2.66 | 2.88 | 2.73 | 2.61 | 2.70 | 3.16 | 3.05 |
|                              |           | Courtesy and helpfulness of shopping and dining staff                                          | 3.60 | 3.63 | 3.77 | 3.59 | 3.51 | 3.47 | 3.37 | 3.45 | 3.58 | 3.75 | 3.76 |
| Coto Arono                   |           | Comfort of waiting at the gate areas                                                           | 3.51 | 3.57 | 3.27 | 3.84 | 3.37 | 3.18 | 3.06 | 3.32 | 3.57 | 3.84 | 3.98 |
| Gate Areas                   |           | Availability of seats at the gate areas                                                        | 3.54 | 3.67 | 3.41 | 3.75 | 3.51 | 3.27 | 2.86 | 3.10 | 3.71 | 3.97 | 4.01 |
|                              |           | Ease of finding your way                                                                       | 3.81 | 3.80 | 3.69 | 3.91 | 3.62 | 3.75 | 3.67 | 3.85 | 3.71 | 3.94 | 3.93 |
|                              |           | Availability of flight information (gate and time)                                             | 3.90 | 4.01 | 3.89 | 3.98 | 3.77 | 3.81 | 3.70 | 3.96 | 3.82 | 3.88 | 4.06 |
|                              |           | Walking distance inside the terminal                                                           | 3.67 | 3.79 | 3.62 | 3.79 | 3.76 | 3.72 | 3.58 | 3.87 | 3.23 | 3.71 | 3.24 |
|                              |           | Ease of making connection with other flights                                                   | 3.53 | 3.58 | ^    | 3.79 | 3.28 | 3.51 | 3.18 | 3.34 | 3.43 | 3.74 | 3.32 |
| Throughout the               | 4         | Courtesy and helpfulness of airport staff (information and maintenance staff)                  | 3.94 | 3.91 | 3.98 | 3.99 | 4.05 | 3.78 | 3.77 | 3.90 | 3.94 | 3.98 | 4.16 |
| airport                      |           | Wi-Fi service quality                                                                          | 3.59 | 3.76 | 3.44 | 3.51 | 3.65 | 3.36 | 3.51 | 3.55 | 3.48 | 3.75 | 3.75 |
|                              |           | Availability of charging stations                                                              | 3.47 | 3.86 | 2.50 | 3.94 | 3.17 | 2.87 | 3.31 | 3.51 | 3.64 | 3.76 | 3.76 |
|                              |           | Entertainment and leisure options                                                              | 3.42 | 3.63 | 3.08 | 3.51 | 3.24 | 3.07 | 3.27 | 3.39 | 3.53 | 3.65 | 3.61 |
|                              |           | Availability of washrooms/toilets                                                              | 3.88 | 3.96 | 3.78 | 4.16 | 3.67 | 3.57 | 3.67 | 3.73 | 3.86 | 4.10 | 4.16 |
|                              |           | Cleanliness of washrooms/toilets                                                               | 3.67 | 3.79 | 3.41 | 3.96 | 3.33 | 3.41 | 3.45 | 3.61 | 3.87 | 3.73 | 4.22 |
| Airport                      | €2        | Health safety                                                                                  | 3.79 | 3.81 | 3.82 | 3.95 | 3.60 | 3.56 | 3.59 | 3.71 | 3.84 | 3.87 | 4.14 |
| Atmosphere                   | <b>~</b>  | Cleanliness                                                                                    | 3.74 | 3.79 | 3.70 | 4.02 | 3.36 | 3.44 | 3.53 | 3.59 | 3.86 | 3.88 | 4.21 |
| , Jopinoro                   |           | Ambience                                                                                       | 3.63 | 3.75 | 3.28 | 3.89 | 3.32 | 3.35 | 3.37 | 3.54 | 3.68 | 3.85 | 4.15 |