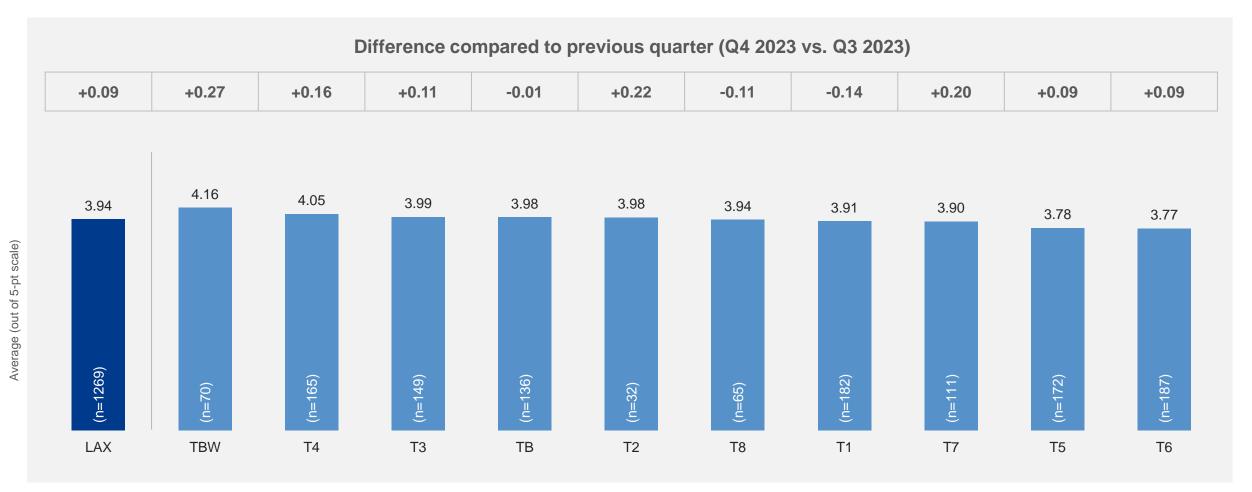

# LAX – Summary of Performance by Terminal Q4 2023

### **LAX – Summary of Performance by Terminal**

## Satisfaction by Service Quality Items – Total Traffic

|                              |           |                                                                                                | LAX  | T1   | T2   | Т3   | T4   | T5   | Т6   | T7   | T8   | ТВ   | TBW  |
|------------------------------|-----------|------------------------------------------------------------------------------------------------|------|------|------|------|------|------|------|------|------|------|------|
|                              |           | Total                                                                                          | 3.74 | 3.80 | 3.75 | 3.88 | 3.62 | 3.48 | 3.51 | 3.60 | 3.79 | 3.87 | 4.09 |
| Satisfaction  Arrival at the | Business* | 3.74                                                                                           | 4.09 | 3.92 | 3.67 | 3.72 | 3.30 | 3.57 | 3.59 | 3.65 | 3.71 | ٨    |      |
| Satisfaction                 |           | Leisure*                                                                                       | 3.75 | 3.82 | 3.76 | 3.96 | 3.55 | 3.57 | 3.50 | 3.78 | 3.72 | 3.75 | 4.03 |
|                              |           | Personal*                                                                                      | 3.72 | 3.66 | ۸    | 3.90 | 3.64 | 3.46 | 3.48 | 3.47 | 4.00 | 4.09 | 4.05 |
|                              |           | Ease of getting to the airport                                                                 | 3.41 | 3.43 | 3.46 | 3.49 | 3.48 | 3.37 | 3.19 | 3.18 | 3.50 | 3.31 | 3.93 |
| Arrival at the               |           | Signage to access terminal                                                                     | 3.71 | 3.62 | 3.79 | 3.76 | 3.74 | 3.75 | 3.57 | 3.82 | 3.81 | 3.60 | 3.74 |
| airport                      |           | Value for money of the selected mode of transport (including parking facilities if it applies) | 3.52 | 3.48 | 3.58 | 3.47 | 3.50 | 3.50 | 3.35 | 3.47 | 3.53 | 3.39 | 4.09 |
|                              |           | Ease of finding your check-in area                                                             | 4.02 | 4.07 | 3.83 | 3.93 | 4.03 | 4.12 | 3.99 | 4.11 | 3.94 | 3.95 | 4.11 |
| Check-in                     |           | Waiting time at check-in, including baggage drop if applicable                                 | 3.96 | 3.97 | 3.83 | 3.66 | 4.24 | 3.98 | 4.12 | 4.26 | 3.89 | 3.92 | 3.81 |
|                              |           | Courtesy and helpfulness of staff in the check-in area                                         | 4.12 | 3.98 | 3.92 | 3.88 | 4.32 | 4.07 | 4.21 | 4.26 | 4.13 | 4.14 | 4.27 |
|                              | _         | Ease of going through security screening                                                       | 4.01 | 4.08 | 4.17 | 3.89 | 4.19 | 3.66 | 4.01 | 4.22 | 4.20 | 3.95 | 4.15 |
| Security Screening           | 實         | Waiting time at the security screening                                                         | 3.97 | 4.09 | 4.26 | 3.84 | 4.18 | 3.55 | 4.02 | 4.22 | 4.12 | 3.84 | 4.07 |
| , ,                          |           | Courtesy and helpfulness of security screening staff                                           | 3.95 | 3.95 | 3.96 | 3.91 | 4.17 | 3.73 | 3.95 | 4.08 | 4.12 | 3.84 | 4.16 |
| Border/Passport              | assport   | Waiting time at border/passport control                                                        | 3.97 | 3.94 | 4.12 | 3.73 | 4.31 | 3.81 | 3.89 | 4.22 | 3.91 | 3.89 | 4.07 |
| control                      |           | Courtesy and helpfulness of border/passport control staff                                      | 3.97 | 3.93 | 3.92 | 3.79 | 4.28 | 3.87 | 3.83 | 4.22 | 3.98 | 3.89 | 4.13 |
|                              | 1         | Restaurants/bars/cafés                                                                         | 3.41 | 3.67 | 3.53 | 3.30 | 3.22 | 3.25 | 3.18 | 3.15 | 3.32 | 3.61 | 3.56 |
|                              |           | Value for money of restaurants/bars/cafés                                                      | 2.80 | 2.79 | 2.62 | 2.75 | 2.76 | 2.85 | 2.57 | 2.60 | 2.70 | 3.10 | 2.96 |
| Shopping/Dining              | 4.47      | Shops                                                                                          | 3.30 | 3.43 | 3.65 | 3.11 | 3.01 | 3.19 | 3.13 | 3.06 | 2.97 | 3.51 | 3.48 |
| 3 77 3                       | ning St   | Value for money of shops                                                                       | 2.89 | 2.91 | 3.00 | 2.70 | 2.66 | 2.88 | 2.73 | 2.61 | 2.70 | 3.16 | 3.05 |
|                              |           | Courtesy and helpfulness of shopping and dining staff                                          | 3.60 | 3.63 | 3.77 | 3.59 | 3.51 | 3.47 | 3.37 | 3.45 | 3.58 | 3.75 | 3.76 |
| Coto Arono                   |           | Comfort of waiting at the gate areas                                                           | 3.51 | 3.57 | 3.27 | 3.84 | 3.37 | 3.18 | 3.06 | 3.32 | 3.57 | 3.84 | 3.98 |
| Gate Areas                   |           | Availability of seats at the gate areas                                                        | 3.54 | 3.67 | 3.41 | 3.75 | 3.51 | 3.27 | 2.86 | 3.10 | 3.71 | 3.97 | 4.01 |
|                              |           | Ease of finding your way                                                                       | 3.81 | 3.80 | 3.69 | 3.91 | 3.62 | 3.75 | 3.67 | 3.85 | 3.71 | 3.94 | 3.93 |
|                              |           | Availability of flight information (gate and time)                                             | 3.90 | 4.01 | 3.89 | 3.98 | 3.77 | 3.81 | 3.70 | 3.96 | 3.82 | 3.88 | 4.06 |
|                              |           | Walking distance inside the terminal                                                           | 3.67 | 3.79 | 3.62 | 3.79 | 3.76 | 3.72 | 3.58 | 3.87 | 3.23 | 3.71 | 3.24 |
|                              |           | Ease of making connection with other flights                                                   | 3.53 | 3.58 | ^    | 3.79 | 3.28 | 3.51 | 3.18 | 3.34 | 3.43 | 3.74 | 3.32 |
| Throughout the               | 4         | Courtesy and helpfulness of airport staff (information and maintenance staff)                  | 3.94 | 3.91 | 3.98 | 3.99 | 4.05 | 3.78 | 3.77 | 3.90 | 3.94 | 3.98 | 4.16 |
| airport                      |           | Wi-Fi service quality                                                                          | 3.59 | 3.76 | 3.44 | 3.51 | 3.65 | 3.36 | 3.51 | 3.55 | 3.48 | 3.75 | 3.75 |
|                              |           | Availability of charging stations                                                              | 3.47 | 3.86 | 2.50 | 3.94 | 3.17 | 2.87 | 3.31 | 3.51 | 3.64 | 3.76 | 3.76 |
|                              |           | Entertainment and leisure options                                                              | 3.42 | 3.63 | 3.08 | 3.51 | 3.24 | 3.07 | 3.27 | 3.39 | 3.53 | 3.65 | 3.61 |
|                              |           | Availability of washrooms/toilets                                                              | 3.88 | 3.96 | 3.78 | 4.16 | 3.67 | 3.57 | 3.67 | 3.73 | 3.86 | 4.10 | 4.16 |
|                              |           | Cleanliness of washrooms/toilets                                                               | 3.67 | 3.79 | 3.41 | 3.96 | 3.33 | 3.41 | 3.45 | 3.61 | 3.87 | 3.73 | 4.22 |
| Airport                      | €2        | Health safety                                                                                  | 3.79 | 3.81 | 3.82 | 3.95 | 3.60 | 3.56 | 3.59 | 3.71 | 3.84 | 3.87 | 4.14 |
| Atmosphere                   | <b>~</b>  | Cleanliness                                                                                    | 3.74 | 3.79 | 3.70 | 4.02 | 3.36 | 3.44 | 3.53 | 3.59 | 3.86 | 3.88 | 4.21 |
| , Jopinoro                   |           | Ambience                                                                                       | 3.63 | 3.75 | 3.28 | 3.89 | 3.32 | 3.35 | 3.37 | 3.54 | 3.68 | 3.85 | 4.15 |