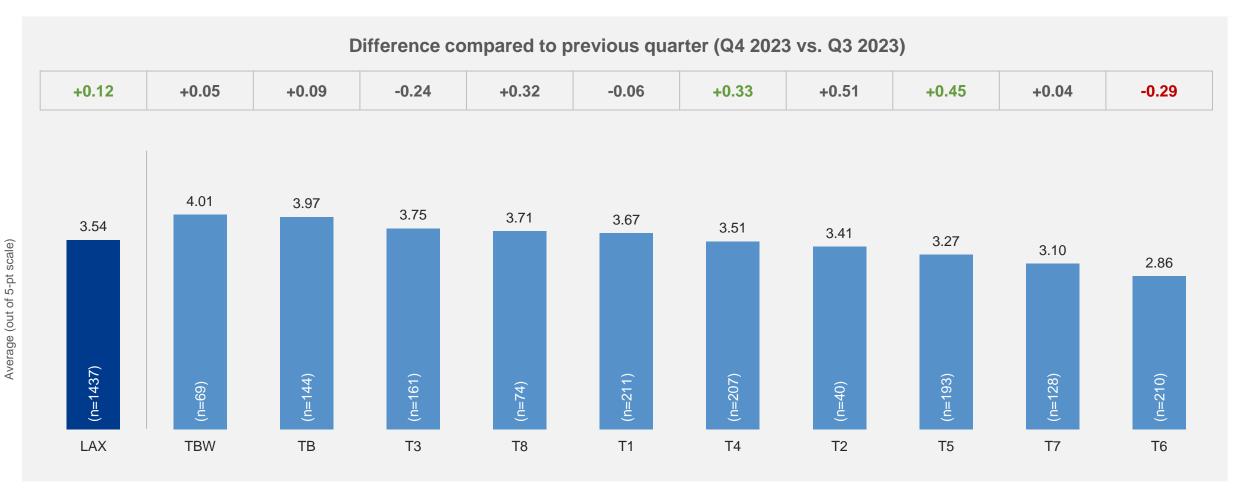

## Satisfaction by Service Quality Items – Total Traffic

|                              |           |                                                                                                | LAX  | T1   | T2   | Т3   | T4   | T5   | Т6   | T7   | T8   | ТВ   | TBW  |
|------------------------------|-----------|------------------------------------------------------------------------------------------------|------|------|------|------|------|------|------|------|------|------|------|
|                              |           | Total                                                                                          | 3.74 | 3.80 | 3.75 | 3.88 | 3.62 | 3.48 | 3.51 | 3.60 | 3.79 | 3.87 | 4.09 |
| Satisfaction  Arrival at the | Business* | 3.74                                                                                           | 4.09 | 3.92 | 3.67 | 3.72 | 3.30 | 3.57 | 3.59 | 3.65 | 3.71 | ٨    |      |
| Satisfaction                 |           | Leisure*                                                                                       | 3.75 | 3.82 | 3.76 | 3.96 | 3.55 | 3.57 | 3.50 | 3.78 | 3.72 | 3.75 | 4.03 |
|                              |           | Personal*                                                                                      | 3.72 | 3.66 | ۸    | 3.90 | 3.64 | 3.46 | 3.48 | 3.47 | 4.00 | 4.09 | 4.05 |
|                              |           | Ease of getting to the airport                                                                 | 3.41 | 3.43 | 3.46 | 3.49 | 3.48 | 3.37 | 3.19 | 3.18 | 3.50 | 3.31 | 3.93 |
| Arrival at the               |           | Signage to access terminal                                                                     | 3.71 | 3.62 | 3.79 | 3.76 | 3.74 | 3.75 | 3.57 | 3.82 | 3.81 | 3.60 | 3.74 |
| airport                      |           | Value for money of the selected mode of transport (including parking facilities if it applies) | 3.52 | 3.48 | 3.58 | 3.47 | 3.50 | 3.50 | 3.35 | 3.47 | 3.53 | 3.39 | 4.09 |
|                              |           | Ease of finding your check-in area                                                             | 4.02 | 4.07 | 3.83 | 3.93 | 4.03 | 4.12 | 3.99 | 4.11 | 3.94 | 3.95 | 4.11 |
| Check-in                     |           | Waiting time at check-in, including baggage drop if applicable                                 | 3.96 | 3.97 | 3.83 | 3.66 | 4.24 | 3.98 | 4.12 | 4.26 | 3.89 | 3.92 | 3.81 |
|                              |           | Courtesy and helpfulness of staff in the check-in area                                         | 4.12 | 3.98 | 3.92 | 3.88 | 4.32 | 4.07 | 4.21 | 4.26 | 4.13 | 4.14 | 4.27 |
|                              | _         | Ease of going through security screening                                                       | 4.01 | 4.08 | 4.17 | 3.89 | 4.19 | 3.66 | 4.01 | 4.22 | 4.20 | 3.95 | 4.15 |
| Security Screening           | 實         | Waiting time at the security screening                                                         | 3.97 | 4.09 | 4.26 | 3.84 | 4.18 | 3.55 | 4.02 | 4.22 | 4.12 | 3.84 | 4.07 |
| , ,                          |           | Courtesy and helpfulness of security screening staff                                           | 3.95 | 3.95 | 3.96 | 3.91 | 4.17 | 3.73 | 3.95 | 4.08 | 4.12 | 3.84 | 4.16 |
| Border/Passport              | assport   | Waiting time at border/passport control                                                        | 3.97 | 3.94 | 4.12 | 3.73 | 4.31 | 3.81 | 3.89 | 4.22 | 3.91 | 3.89 | 4.07 |
| control                      |           | Courtesy and helpfulness of border/passport control staff                                      | 3.97 | 3.93 | 3.92 | 3.79 | 4.28 | 3.87 | 3.83 | 4.22 | 3.98 | 3.89 | 4.13 |
|                              | 1         | Restaurants/bars/cafés                                                                         | 3.41 | 3.67 | 3.53 | 3.30 | 3.22 | 3.25 | 3.18 | 3.15 | 3.32 | 3.61 | 3.56 |
|                              |           | Value for money of restaurants/bars/cafés                                                      | 2.80 | 2.79 | 2.62 | 2.75 | 2.76 | 2.85 | 2.57 | 2.60 | 2.70 | 3.10 | 2.96 |
| Shopping/Dining              | 4.47      | Shops                                                                                          | 3.30 | 3.43 | 3.65 | 3.11 | 3.01 | 3.19 | 3.13 | 3.06 | 2.97 | 3.51 | 3.48 |
| 3 77 3                       | ning St   | Value for money of shops                                                                       | 2.89 | 2.91 | 3.00 | 2.70 | 2.66 | 2.88 | 2.73 | 2.61 | 2.70 | 3.16 | 3.05 |
|                              |           | Courtesy and helpfulness of shopping and dining staff                                          | 3.60 | 3.63 | 3.77 | 3.59 | 3.51 | 3.47 | 3.37 | 3.45 | 3.58 | 3.75 | 3.76 |
| Coto Arono                   |           | Comfort of waiting at the gate areas                                                           | 3.51 | 3.57 | 3.27 | 3.84 | 3.37 | 3.18 | 3.06 | 3.32 | 3.57 | 3.84 | 3.98 |
| Gate Areas                   |           | Availability of seats at the gate areas                                                        | 3.54 | 3.67 | 3.41 | 3.75 | 3.51 | 3.27 | 2.86 | 3.10 | 3.71 | 3.97 | 4.01 |
|                              |           | Ease of finding your way                                                                       | 3.81 | 3.80 | 3.69 | 3.91 | 3.62 | 3.75 | 3.67 | 3.85 | 3.71 | 3.94 | 3.93 |
|                              |           | Availability of flight information (gate and time)                                             | 3.90 | 4.01 | 3.89 | 3.98 | 3.77 | 3.81 | 3.70 | 3.96 | 3.82 | 3.88 | 4.06 |
|                              |           | Walking distance inside the terminal                                                           | 3.67 | 3.79 | 3.62 | 3.79 | 3.76 | 3.72 | 3.58 | 3.87 | 3.23 | 3.71 | 3.24 |
|                              |           | Ease of making connection with other flights                                                   | 3.53 | 3.58 | ^    | 3.79 | 3.28 | 3.51 | 3.18 | 3.34 | 3.43 | 3.74 | 3.32 |
| Throughout the               | 4         | Courtesy and helpfulness of airport staff (information and maintenance staff)                  | 3.94 | 3.91 | 3.98 | 3.99 | 4.05 | 3.78 | 3.77 | 3.90 | 3.94 | 3.98 | 4.16 |
| airport                      |           | Wi-Fi service quality                                                                          | 3.59 | 3.76 | 3.44 | 3.51 | 3.65 | 3.36 | 3.51 | 3.55 | 3.48 | 3.75 | 3.75 |
|                              |           | Availability of charging stations                                                              | 3.47 | 3.86 | 2.50 | 3.94 | 3.17 | 2.87 | 3.31 | 3.51 | 3.64 | 3.76 | 3.76 |
|                              |           | Entertainment and leisure options                                                              | 3.42 | 3.63 | 3.08 | 3.51 | 3.24 | 3.07 | 3.27 | 3.39 | 3.53 | 3.65 | 3.61 |
|                              |           | Availability of washrooms/toilets                                                              | 3.88 | 3.96 | 3.78 | 4.16 | 3.67 | 3.57 | 3.67 | 3.73 | 3.86 | 4.10 | 4.16 |
|                              |           | Cleanliness of washrooms/toilets                                                               | 3.67 | 3.79 | 3.41 | 3.96 | 3.33 | 3.41 | 3.45 | 3.61 | 3.87 | 3.73 | 4.22 |
| Airport                      | €2        | Health safety                                                                                  | 3.79 | 3.81 | 3.82 | 3.95 | 3.60 | 3.56 | 3.59 | 3.71 | 3.84 | 3.87 | 4.14 |
| Atmosphere                   | <b>~</b>  | Cleanliness                                                                                    | 3.74 | 3.79 | 3.70 | 4.02 | 3.36 | 3.44 | 3.53 | 3.59 | 3.86 | 3.88 | 4.21 |
| , Jopinoro                   |           | Ambience                                                                                       | 3.63 | 3.75 | 3.28 | 3.89 | 3.32 | 3.35 | 3.37 | 3.54 | 3.68 | 3.85 | 4.15 |