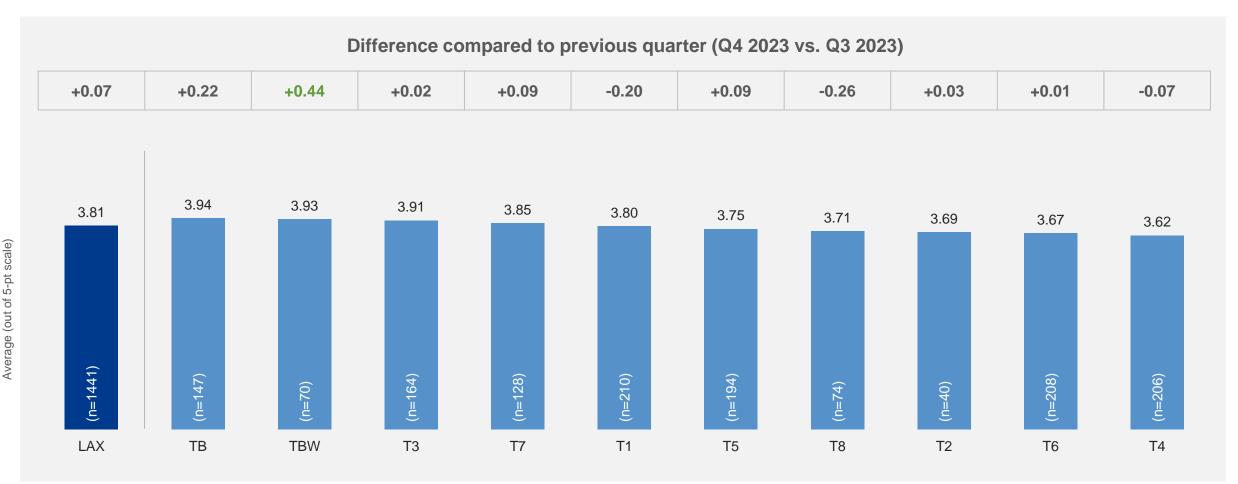

## Satisfaction by Service Quality Items – Total Traffic

|                              |           |                                                                                                | LAX  | T1   | T2   | Т3   | T4   | T5   | Т6   | T7   | T8   | ТВ   | TBW  |
|------------------------------|-----------|------------------------------------------------------------------------------------------------|------|------|------|------|------|------|------|------|------|------|------|
|                              |           | Total                                                                                          | 3.74 | 3.80 | 3.75 | 3.88 | 3.62 | 3.48 | 3.51 | 3.60 | 3.79 | 3.87 | 4.09 |
| Satisfaction  Arrival at the | Business* | 3.74                                                                                           | 4.09 | 3.92 | 3.67 | 3.72 | 3.30 | 3.57 | 3.59 | 3.65 | 3.71 | ٨    |      |
| Satisfaction                 |           | Leisure*                                                                                       | 3.75 | 3.82 | 3.76 | 3.96 | 3.55 | 3.57 | 3.50 | 3.78 | 3.72 | 3.75 | 4.03 |
|                              |           | Personal*                                                                                      | 3.72 | 3.66 | ۸    | 3.90 | 3.64 | 3.46 | 3.48 | 3.47 | 4.00 | 4.09 | 4.05 |
|                              |           | Ease of getting to the airport                                                                 | 3.41 | 3.43 | 3.46 | 3.49 | 3.48 | 3.37 | 3.19 | 3.18 | 3.50 | 3.31 | 3.93 |
| Arrival at the               |           | Signage to access terminal                                                                     | 3.71 | 3.62 | 3.79 | 3.76 | 3.74 | 3.75 | 3.57 | 3.82 | 3.81 | 3.60 | 3.74 |
| airport                      |           | Value for money of the selected mode of transport (including parking facilities if it applies) | 3.52 | 3.48 | 3.58 | 3.47 | 3.50 | 3.50 | 3.35 | 3.47 | 3.53 | 3.39 | 4.09 |
|                              |           | Ease of finding your check-in area                                                             | 4.02 | 4.07 | 3.83 | 3.93 | 4.03 | 4.12 | 3.99 | 4.11 | 3.94 | 3.95 | 4.11 |
| Check-in                     |           | Waiting time at check-in, including baggage drop if applicable                                 | 3.96 | 3.97 | 3.83 | 3.66 | 4.24 | 3.98 | 4.12 | 4.26 | 3.89 | 3.92 | 3.81 |
|                              |           | Courtesy and helpfulness of staff in the check-in area                                         | 4.12 | 3.98 | 3.92 | 3.88 | 4.32 | 4.07 | 4.21 | 4.26 | 4.13 | 4.14 | 4.27 |
|                              | _         | Ease of going through security screening                                                       | 4.01 | 4.08 | 4.17 | 3.89 | 4.19 | 3.66 | 4.01 | 4.22 | 4.20 | 3.95 | 4.15 |
| Security Screening           | 實         | Waiting time at the security screening                                                         | 3.97 | 4.09 | 4.26 | 3.84 | 4.18 | 3.55 | 4.02 | 4.22 | 4.12 | 3.84 | 4.07 |
| , ,                          |           | Courtesy and helpfulness of security screening staff                                           | 3.95 | 3.95 | 3.96 | 3.91 | 4.17 | 3.73 | 3.95 | 4.08 | 4.12 | 3.84 | 4.16 |
| Border/Passport              | assport   | Waiting time at border/passport control                                                        | 3.97 | 3.94 | 4.12 | 3.73 | 4.31 | 3.81 | 3.89 | 4.22 | 3.91 | 3.89 | 4.07 |
| control                      |           | Courtesy and helpfulness of border/passport control staff                                      | 3.97 | 3.93 | 3.92 | 3.79 | 4.28 | 3.87 | 3.83 | 4.22 | 3.98 | 3.89 | 4.13 |
|                              | 1         | Restaurants/bars/cafés                                                                         | 3.41 | 3.67 | 3.53 | 3.30 | 3.22 | 3.25 | 3.18 | 3.15 | 3.32 | 3.61 | 3.56 |
|                              |           | Value for money of restaurants/bars/cafés                                                      | 2.80 | 2.79 | 2.62 | 2.75 | 2.76 | 2.85 | 2.57 | 2.60 | 2.70 | 3.10 | 2.96 |
| Shopping/Dining              | 4.47      | Shops                                                                                          | 3.30 | 3.43 | 3.65 | 3.11 | 3.01 | 3.19 | 3.13 | 3.06 | 2.97 | 3.51 | 3.48 |
| 3 77 3                       | ning St   | Value for money of shops                                                                       | 2.89 | 2.91 | 3.00 | 2.70 | 2.66 | 2.88 | 2.73 | 2.61 | 2.70 | 3.16 | 3.05 |
|                              |           | Courtesy and helpfulness of shopping and dining staff                                          | 3.60 | 3.63 | 3.77 | 3.59 | 3.51 | 3.47 | 3.37 | 3.45 | 3.58 | 3.75 | 3.76 |
| Coto Arono                   |           | Comfort of waiting at the gate areas                                                           | 3.51 | 3.57 | 3.27 | 3.84 | 3.37 | 3.18 | 3.06 | 3.32 | 3.57 | 3.84 | 3.98 |
| Gate Areas                   |           | Availability of seats at the gate areas                                                        | 3.54 | 3.67 | 3.41 | 3.75 | 3.51 | 3.27 | 2.86 | 3.10 | 3.71 | 3.97 | 4.01 |
|                              |           | Ease of finding your way                                                                       | 3.81 | 3.80 | 3.69 | 3.91 | 3.62 | 3.75 | 3.67 | 3.85 | 3.71 | 3.94 | 3.93 |
|                              |           | Availability of flight information (gate and time)                                             | 3.90 | 4.01 | 3.89 | 3.98 | 3.77 | 3.81 | 3.70 | 3.96 | 3.82 | 3.88 | 4.06 |
|                              |           | Walking distance inside the terminal                                                           | 3.67 | 3.79 | 3.62 | 3.79 | 3.76 | 3.72 | 3.58 | 3.87 | 3.23 | 3.71 | 3.24 |
|                              |           | Ease of making connection with other flights                                                   | 3.53 | 3.58 | ^    | 3.79 | 3.28 | 3.51 | 3.18 | 3.34 | 3.43 | 3.74 | 3.32 |
| Throughout the               | 4         | Courtesy and helpfulness of airport staff (information and maintenance staff)                  | 3.94 | 3.91 | 3.98 | 3.99 | 4.05 | 3.78 | 3.77 | 3.90 | 3.94 | 3.98 | 4.16 |
| airport                      |           | Wi-Fi service quality                                                                          | 3.59 | 3.76 | 3.44 | 3.51 | 3.65 | 3.36 | 3.51 | 3.55 | 3.48 | 3.75 | 3.75 |
|                              |           | Availability of charging stations                                                              | 3.47 | 3.86 | 2.50 | 3.94 | 3.17 | 2.87 | 3.31 | 3.51 | 3.64 | 3.76 | 3.76 |
|                              |           | Entertainment and leisure options                                                              | 3.42 | 3.63 | 3.08 | 3.51 | 3.24 | 3.07 | 3.27 | 3.39 | 3.53 | 3.65 | 3.61 |
|                              |           | Availability of washrooms/toilets                                                              | 3.88 | 3.96 | 3.78 | 4.16 | 3.67 | 3.57 | 3.67 | 3.73 | 3.86 | 4.10 | 4.16 |
|                              |           | Cleanliness of washrooms/toilets                                                               | 3.67 | 3.79 | 3.41 | 3.96 | 3.33 | 3.41 | 3.45 | 3.61 | 3.87 | 3.73 | 4.22 |
| Airport                      | €2        | Health safety                                                                                  | 3.79 | 3.81 | 3.82 | 3.95 | 3.60 | 3.56 | 3.59 | 3.71 | 3.84 | 3.87 | 4.14 |
| Atmosphere                   | <b>~</b>  | Cleanliness                                                                                    | 3.74 | 3.79 | 3.70 | 4.02 | 3.36 | 3.44 | 3.53 | 3.59 | 3.86 | 3.88 | 4.21 |
| , Jopinoro                   |           | Ambience                                                                                       | 3.63 | 3.75 | 3.28 | 3.89 | 3.32 | 3.35 | 3.37 | 3.54 | 3.68 | 3.85 | 4.15 |