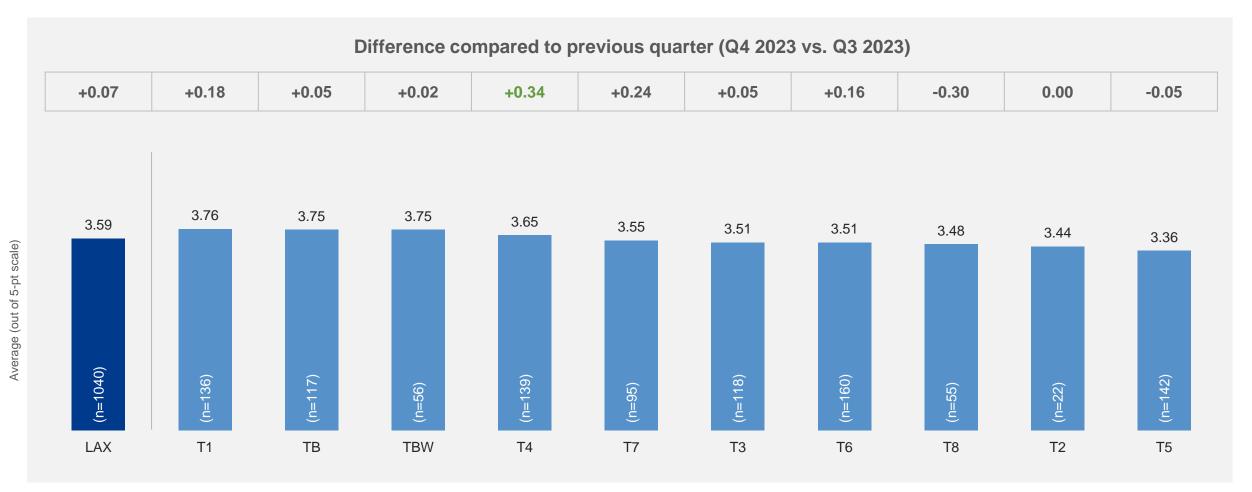

### **LAX – Summary of Performance by Terminal**

# ACT

### Satisfaction by Service Quality Items – Domestic Traffic

|                        |              |                                                                                                | LAX  | T1   | T2   | Т3   | T4   | T5   | T6   | T7   | T8   | ТВ | TBW |
|------------------------|--------------|------------------------------------------------------------------------------------------------|------|------|------|------|------|------|------|------|------|----|-----|
|                        |              | Total                                                                                          | 3.67 | 3.80 | 3.78 | 3.88 | 3.59 | 3.48 | 3.46 | 3.60 | 3.79 | ^  | ^   |
| Arrival at the airport | Business*    | 3.72                                                                                           | 4.09 | 3.93 | 3.67 | 3.72 | 3.30 | 3.57 | 3.60 | 3.65 | ^    | ٨  |     |
| Satisfaction           |              | Leisure*                                                                                       | 3.73 | 3.82 | ^    | 3.96 | 3.54 | 3.56 | 3.43 | 3.84 | 3.72 | ^  | ٨   |
|                        |              | Personal*                                                                                      | 3.58 | 3.66 | ^    | 3.90 | 3.57 | 3.47 | 3.40 | 3.46 | 4.00 | ۸  | ٨   |
|                        |              | Ease of getting to the airport                                                                 | 3.38 | 3.43 | 3.51 | 3.49 | 3.36 | 3.39 | 3.11 | 3.18 | 3.50 | ^  | ^   |
| Arrival at the         |              | Signage to access terminal                                                                     | 3.72 | 3.62 | 3.86 | 3.76 | 3.67 | 3.75 | 3.57 | 3.82 | 3.81 | ^  | ٨   |
| airport                |              | Value for money of the selected mode of transport (including parking facilities if it applies) | 3.50 | 3.48 | 3.66 | 3.47 | 3.37 | 3.49 | 3.40 | 3.43 | 3.53 | ^  | ^   |
|                        |              | Ease of finding your check-in area                                                             | 4.00 | 4.07 | 3.68 | 3.93 | 4.04 | 4.11 | 4.03 | 4.08 | 3.94 | ^  | ۸   |
| Check-in               |              | Waiting time at check-in, including baggage drop if applicable                                 | 3.92 | 3.97 | 3.65 | 3.66 | 4.22 | 3.95 | 4.12 | 4.20 | 3.89 | ^  | ^   |
|                        |              | Courtesy and helpfulness of staff in the check-in area                                         | 4.05 | 3.98 | 3.83 | 3.88 | 4.26 | 4.07 | 4.24 | 4.23 | 4.13 | ^  | ^   |
|                        | _            | Ease of going through security screening                                                       | 4.01 | 4.08 | 4.23 | 3.89 | 4.19 | 3.66 | 4.05 | 4.22 | 4.20 | ^  | ^   |
| Security Screening     | 實            | Waiting time at the security screening                                                         | 3.99 | 4.09 | 4.35 | 3.84 | 4.20 | 3.55 | 4.04 | 4.21 | 4.12 | ^  | ۸   |
| , ,                    |              | Courtesy and helpfulness of security screening staff                                           | 3.95 | 3.95 | 4.05 | 3.91 | 4.20 | 3.73 | 3.91 | 4.07 | 4.12 | ^  | ^   |
| Border/Passport        |              | Waiting time at border/passport control                                                        | 3.94 | 3.94 | ^    | 3.73 | 4.19 | 3.81 | 3.67 | 4.20 | 3.91 | ^  | ۸   |
| control                |              | Courtesy and helpfulness of border/passport control staff                                      | 3.96 | 3.93 | ^    | 3.79 | 4.23 | 3.87 | 3.60 | 4.21 | 3.98 | ^  | ^   |
|                        |              | Restaurants/bars/cafés                                                                         | 3.35 | 3.67 | 3.64 | 3.30 | 3.23 | 3.25 | 3.21 | 3.12 | 3.32 | ^  | ۸   |
|                        | pping/Dining | Value for money of restaurants/bars/cafés                                                      | 2.71 | 2.79 | 2.67 | 2.75 | 2.77 | 2.84 | 2.53 | 2.56 | 2.70 | ^  | ٨   |
| Shopping/Dining        |              | Shops                                                                                          | 3.23 | 3.43 | 3.73 | 3.11 | 3.08 | 3.19 | 3.18 | 3.07 | 2.97 | ^  | ٨   |
| 3 11 3 3               | g/Dining S   | Value for money of shops                                                                       | 2.79 | 2.91 | 3.04 | 2.70 | 2.72 | 2.87 | 2.70 | 2.61 | 2.70 | ^  | ٨   |
|                        |              | Courtesy and helpfulness of shopping and dining staff                                          | 3.55 | 3.63 | 3.79 | 3.59 | 3.56 | 3.45 | 3.36 | 3.44 | 3.58 | ^  | ۸   |
| Gate Areas             |              | Comfort of waiting at the gate areas                                                           | 3.42 | 3.57 | 3.33 | 3.84 | 3.32 | 3.17 | 3.14 | 3.34 | 3.57 | ^  | ^   |
| Gate Areas             |              | Availability of seats at the gate areas                                                        | 3.44 | 3.67 | 3.49 | 3.75 | 3.44 | 3.26 | 3.06 | 3.11 | 3.71 | ^  | ٨   |
|                        |              | Ease of finding your way                                                                       | 3.76 | 3.80 | 3.70 | 3.91 | 3.63 | 3.74 | 3.65 | 3.85 | 3.71 | ^  | ^   |
|                        |              | Availability of flight information (gate and time)                                             | 3.88 | 4.01 | 3.90 | 3.98 | 3.78 | 3.80 | 3.70 | 3.94 | 3.82 | ^  | ٨   |
|                        |              | Walking distance inside the terminal                                                           | 3.67 | 3.79 | 3.59 | 3.79 | 3.71 | 3.72 | 3.59 | 3.87 | 3.23 | ^  | ^   |
|                        |              | Ease of making connection with other flights                                                   | 3.53 | 3.58 | ^    | 3.79 | 3.35 | 3.51 | 2.95 | 3.37 | 3.43 | ^  | ٨   |
| Throughout the         | \$           | Courtesy and helpfulness of airport staff (information and maintenance staff)                  | 3.90 | 3.91 | 4.03 | 3.99 | 4.04 | 3.78 | 3.72 | 3.88 | 3.94 | ^  | ^   |
| airport                |              | Wi-Fi service quality                                                                          | 3.52 | 3.76 | 3.55 | 3.51 | 3.56 | 3.35 | 3.54 | 3.51 | 3.48 | ^  | ٨   |
|                        |              | Availability of charging stations                                                              | 3.37 | 3.86 | 2.61 | 3.94 | 3.12 | 2.85 | 3.39 | 3.43 | 3.64 | ^  | ۸   |
|                        | E            | Entertainment and leisure options                                                              | 3.33 | 3.63 | 3.28 | 3.51 | 3.08 | 3.06 | 3.37 | 3.39 | 3.53 | ^  | ۸   |
|                        |              | Availability of washrooms/toilets                                                              | 3.80 | 3.96 | 3.85 | 4.16 | 3.59 | 3.56 | 3.68 | 3.72 | 3.86 | ^  | ^   |
|                        |              | Cleanliness of washrooms/toilets                                                               | 3.60 | 3.79 | 3.49 | 3.96 | 3.33 | 3.40 | 3.44 | 3.59 | 3.87 | ^  | ^   |
| Airport                | _ 57         | Health safety                                                                                  | 3.73 | 3.81 | 3.84 | 3.95 | 3.52 | 3.56 | 3.55 | 3.70 | 3.84 | ^  | ^   |
| Atmosphere             | <b>79</b>    | Cleanliness                                                                                    | 3.67 | 3.79 | 3.73 | 4.02 | 3.33 | 3.44 | 3.47 | 3.64 | 3.86 | ^  | ۸   |
|                        |              | Ambience                                                                                       | 3.54 | 3.75 | 3.32 | 3.89 | 3.25 | 3.35 | 3.36 | 3.57 | 3.68 | ^  | ٨   |