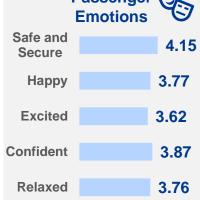

(-0.04 vs Q3 2023)





3.94

3.63



Нарру

**Excited** 

<sup>^</sup> Results cannot be presented due to the very small sample (<10)

### **LAX – T4 Performance**

### Key Highlights – Q4 2023





### Overall Satisfaction: 3.62 (+0.23 vs Q3 2023)

### **Overall Experience: 3.72** (+0.23 vs Q3 2023)









### **LAX – T5 Performance**







### Overall Satisfaction: 3.48 (+0.13 vs Q3 2023)

### Overall Experience: 3.35 (+0.08 vs Q3 2023)









### **LAX – T6 Performance**

### Key Highlights – Q4 2023





### Overall Satisfaction: 3.51 (0.00 vs Q3 2023)

### Overall Experience: 3.54 (+0.05 vs Q3 2023)







### **LAX – T7 Performance**

### Key Highlights – Q4 2023





### Overall Satisfaction: 3.60 (-0.05 vs Q3 2023)

### **Overall Experience: 3.72** (+0.33 vs Q3 2023)









### **LAX – T8 Performance**







### Overall Satisfaction: 3.79 (-0.13 vs Q3 2023)

### **Overall Experience: 3.73** (+0.17 vs Q3 2023)







<sup>^</sup> Results cannot be presented due to the very small sample (<10)

### **LAX – TB Performance**







### Overall Satisfaction: 3.87 (+0.12 vs Q3 2023)

### **Overall Experience: 3.73** (+0.07 vs Q3 2023)





|                    | Emotions | (E)  |
|--------------------|----------|------|
| Safe and<br>Secure |          | 4.20 |
| Нарру              |          | 3.97 |
| Excited            |          | 3.74 |
| Confident          |          | 3.84 |
| Relaxed            |          | 3.86 |

<sup>^</sup> Results cannot be presented due to the very small sample (<10)

#### **LAX – TBW Performance**







### Overall Satisfaction: 4.