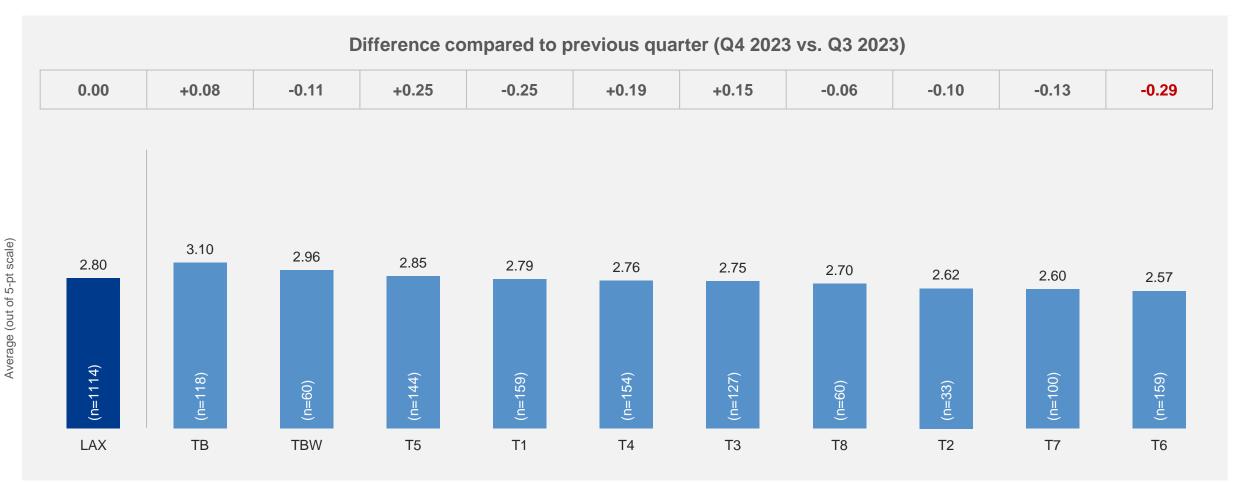

# LAX – Summary of Performance by Terminal Q4 2023

### **LAX – Summary of Performance by Terminal**