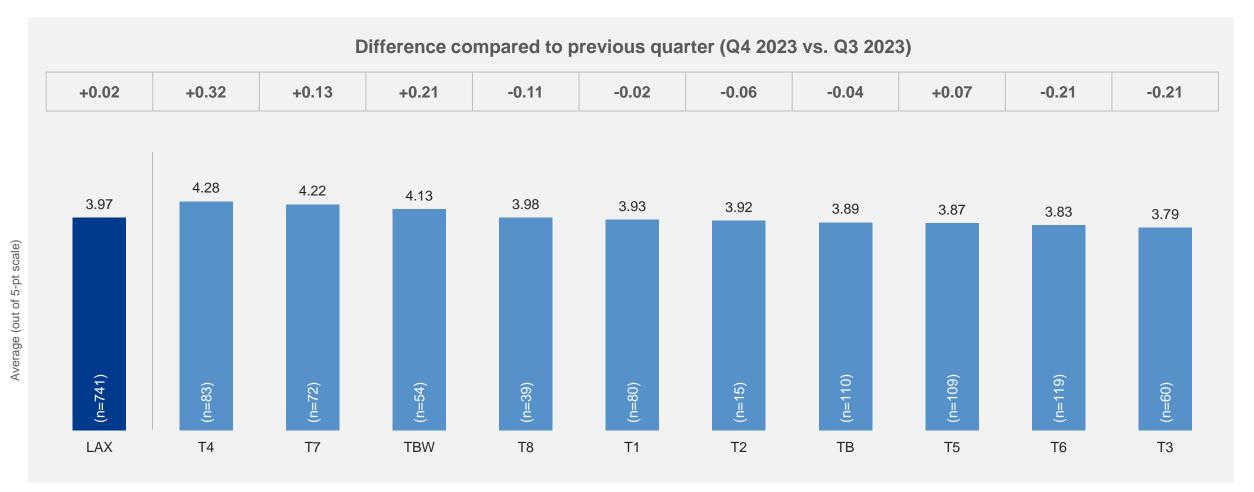

# LAX – Summary of Performance by Terminal Q4 2023

### **LAX – Summary of Performance by Terminal**