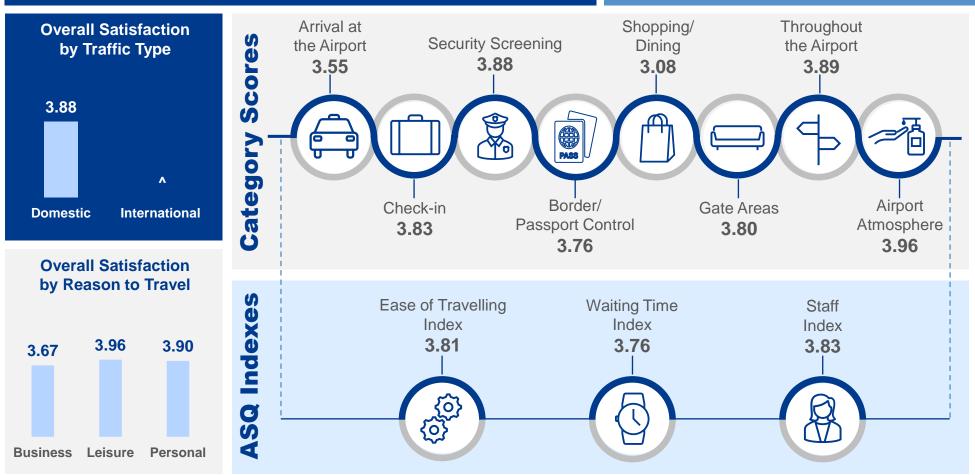

### Overall Satisfaction: 3.79 (-0.13 vs Q3 2023)

### **Overall Experience: 3.73** (+0.17 vs Q3 2023)

<sup>^</sup> Results cannot be presented due to the very small sample (<10)

| Business | 23% | 16% | 52% | 24% | 20% | 17% | 18% | 18% | 26% | 28% | 9%  |
|----------|-----|-----|-----|-----|-----|-----|-----|-----|-----|-----|-----|
| Leisure  | 40% | 43% | 36% | 44% | 42% | 40% | 49% | 36% | 42% | 32% | 50% |
| Personal | 37% | 42% | 12% | 33% | 38% | 43% | 33% | 46% | 32% | 40% | 41% |