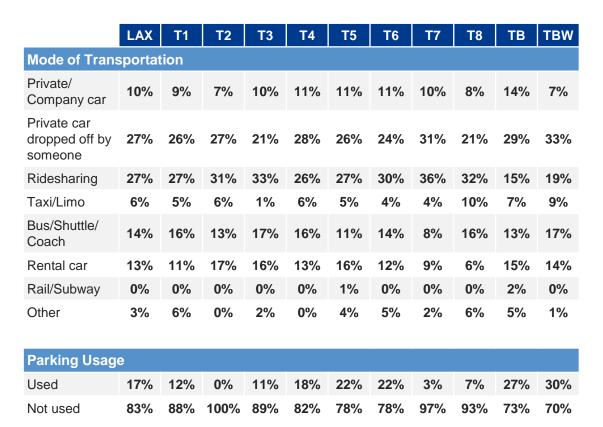

### Travel Behavior – Q4 2023

|                                        | LAX    | T1              | T2  | Т3  | T4  | T5  | Т6  | <b>T7</b> | T8  | ТВ  | TBW |
|----------------------------------------|--------|-----------------|-----|-----|-----|-----|-----|-----------|-----|-----|-----|
| Arrival Before I                       | Depart | u <b>re</b> Tir | ne  |     |     |     |     |           |     |     |     |
| Less than 1 hr                         | 5%     | 3%              | 9%  | 5%  | 7%  | 6%  | 8%  | 5%        | 3%  | 4%  | 1%  |
| 1 hr –<br>1 hr 30 min                  | 22%    | 29%             | 36% | 25% | 23% | 28% | 15% | 29%       | 21% | 11% | 7%  |
| 1 hr 31 min –<br>2 hrs                 | 26%    | 33%             | 19% | 31% | 20% | 34% | 30% | 31%       | 30% | 20% | 10% |
| 2 hrs - 3 hrs                          | 30%    | 24%             | 30% | 32% | 35% | 23% | 34% | 24%       | 30% | 39% | 27% |
| 3 hrs - 5 hrs                          | 14%    | 11%             | 7%  | 6%  | 11% | 5%  | 9%  | 9%        | 12% | 23% | 42% |
| More than 5 hrs                        | 3%     | 1%              | 0%  | 1%  | 3%  | 3%  | 4%  | 2%        | 3%  | 4%  | 13% |
| Mode of check                          | in*    |                 |     |     |     |     |     |           |     |     |     |
| Online/Mobile check-in                 | 71%    | 76%             | 84% | 80% | 76% | 77% | 75% | 74%       | 72% | 52% | 55% |
| Check-in desk with airline staff       | 33%    | 25%             | 29% | 18% | 37% | 24% | 46% | 13%       | 21% | 58% | 41% |
| Self-check-in kiosk at airport         | 24%    | 32%             | 25% | 33% | 22% | 21% | 14% | 32%       | 31% | 13% | 29% |
| Self-baggage<br>drop-off at<br>airport | 15%    | 23%             | 9%  | 23% | 14% | 17% | 14% | 15%       | 16% | 8%  | 16% |
| Other                                  | 1%     | 1%              | 0%  | 1%  | 0%  | 2%  | 1%  | 0%        | 2%  | 3%  | 3%  |

Base (n): Respondents providing a valid response

Q7. What is the MAIN mode of transport that you have used to arrive at this airport?; Q8. Did you use the airport parking facilities?; Q12. If connecting, how long was your connection/transfer? Otherwise, how long before the scheduled departure time of your flight did you arrive at THIS airport?; Q9. Select ALL modes used to check-in for your next flight.

<sup>\*</sup> Because respondents were able to select several answer options, the total of mentions may exceed 100%.