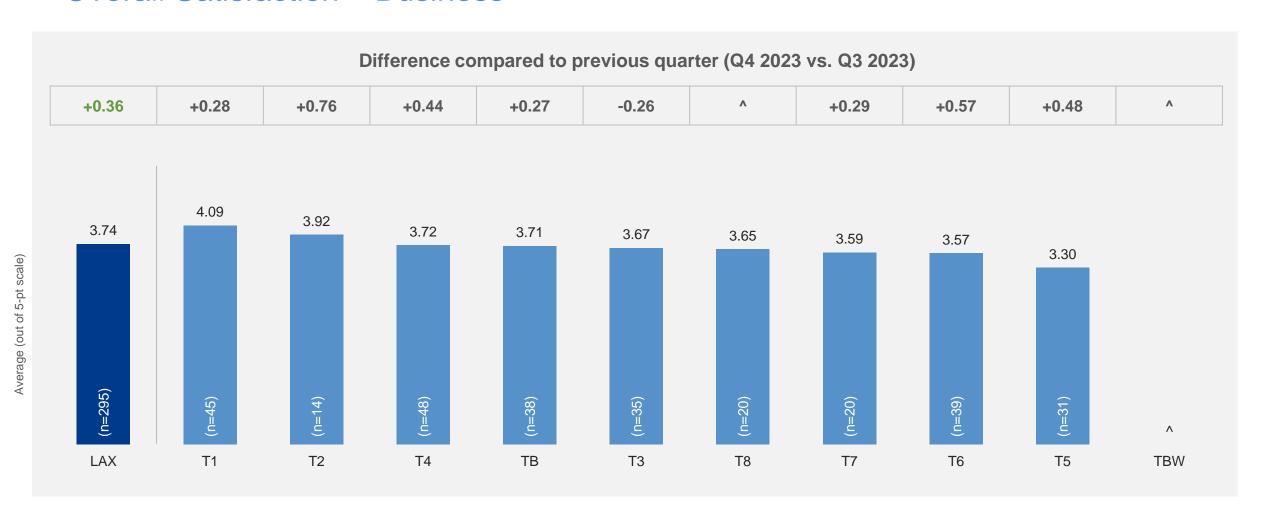

| Business | 23% | 16% | 52% | 24% | 20% | 17% | 18% | 18% | 26% | 28% | 9%  |
|----------|-----|-----|-----|-----|-----|-----|-----|-----|-----|-----|-----|
| Leisure  | 40% | 43% | 36% | 44% | 42% | 40% | 49% | 36% | 42% | 32% | 50% |
| Personal | 37% | 42% | 12% | 33% | 38% | 43% | 33% | 46% | 32% | 40% | 41% |

## Satisfaction by Service Quality Items – Total Traffic

|                              |           |                                                                                                | LAX  | T1   | T2   | Т3   | T4   | T5   | Т6   | T7   | T8   | ТВ   | TBW  |
|------------------------------|-----------|------------------------------------------------------------------------------------------------|------|------|------|------|------|------|------|------|------|------|------|
|                              |           | Total                                                                                          | 3.74 | 3.80 | 3.75 | 3.88 | 3.62 | 3.48 | 3.51 | 3.60 | 3.79 | 3.87 | 4.09 |
| Satisfaction  Arrival at the | Business* | 3.74                                                                                           | 4.09 | 3.92 | 3.67 | 3.72 | 3.30 | 3.57 | 3.59 | 3.65 | 3.71 | ٨    |      |
| Satisfaction                 |           | Leisure*                                                                                       | 3.75 | 3.82 | 3.76 | 3.96 | 3.55 | 3.57 | 3.50 | 3.78 | 3.72 | 3.75 | 4.03 |
|                              |           | Personal*                                                                                      | 3.72 | 3.66 | ۸    | 3.90 | 3.64 | 3.46 | 3.48 | 3.47 | 4.00 | 4.09 | 4.05 |
|                              |           | Ease of getting to the airport                                                                 | 3.41 | 3.43 | 3.46 | 3.49 | 3.48 | 3.37 | 3.19 | 3.18 | 3.50 | 3.31 | 3.93 |
| Arrival at the               |           | Signage to access terminal                                                                     | 3.71 | 3.62 | 3.79 | 3.76 | 3.74 | 3.75 | 3.57 | 3.82 | 3.81 | 3.60 | 3.74 |
| airport                      |           | Value for money of the selected mode of transport (including parking facilities if it applies) | 3.52 | 3.48 | 3.58 | 3.47 | 3.50 | 3.50 | 3.35 | 3.47 | 3.53 | 3.39 | 4.09 |
|                              |           | Ease of finding your check-in area                                                             | 4.02 | 4.07 | 3.83 | 3.93 | 4.03 | 4.12 | 3.99 | 4.11 | 3.94 | 3.95 | 4.11 |
| Check-in                     |           | Waiting time at check-in, including baggage drop if applicable                                 | 3.96 | 3.97 | 3.83 | 3.66 | 4.24 | 3.98 | 4.12 | 4.26 | 3.89 | 3.92 | 3.81 |
|                              |           | Courtesy and helpfulness of staff in the check-in area                                         | 4.12 | 3.98 | 3.92 | 3.88 | 4.32 | 4.07 | 4.21 | 4.26 | 4.13 | 4.14 | 4.27 |
|                              | _         | Ease of going through security screening                                                       | 4.01 | 4.08 | 4.17 | 3.89 | 4.19 | 3.66 | 4.01 | 4.22 | 4.20 | 3.95 | 4.15 |
| Security Screening           | 實         | Waiting time at the security screening                                                         | 3.97 | 4.09 | 4.26 | 3.84 | 4.18 | 3.55 | 4.02 | 4.22 | 4.12 | 3.84 | 4.07 |
| , ,                          |           | Courtesy and helpfulness of security screening staff                                           | 3.95 | 3.95 | 3.96 | 3.91 | 4.17 | 3.73 | 3.95 | 4.08 | 4.12 | 3.84 | 4.16 |
| Border/Passport              | assport   | Waiting time at border/passport control                                                        | 3.97 | 3.94 | 4.12 | 3.73 | 4.31 | 3.81 | 3.89 | 4.22 | 3.91 | 3.89 | 4.07 |
| control                      |           | Courtesy and helpfulness of border/passport control staff                                      | 3.97 | 3.93 | 3.92 | 3.79 | 4.28 | 3.87 | 3.83 | 4.22 | 3.98 | 3.89 | 4.13 |
|                              | 1         | Restaurants/bars/cafés                                                                         | 3.41 | 3.67 | 3.53 | 3.30 | 3.22 | 3.25 | 3.18 | 3.15 | 3.32 | 3.61 | 3.56 |
|                              |           | Value for money of restaurants/bars/cafés                                                      | 2.80 | 2.79 | 2.62 | 2.75 | 2.76 | 2.85 | 2.57 | 2.60 | 2.70 | 3.10 | 2.96 |
| Shopping/Dining              | 4.47      | Shops                                                                                          | 3.30 | 3.43 | 3.65 | 3.11 | 3.01 | 3.19 | 3.13 | 3.06 | 2.97 | 3.51 | 3.48 |
| 3 77 3                       | ning St   | Value for money of shops                                                                       | 2.89 | 2.91 | 3.00 | 2.70 | 2.66 | 2.88 | 2.73 | 2.61 | 2.70 | 3.16 | 3.05 |
|                              |           | Courtesy and helpfulness of shopping and dining staff                                          | 3.60 | 3.63 | 3.77 | 3.59 | 3.51 | 3.47 | 3.37 | 3.45 | 3.58 | 3.75 | 3.76 |
| Coto Arono                   |           | Comfort of waiting at the gate areas                                                           | 3.51 | 3.57 | 3.27 | 3.84 | 3.37 | 3.18 | 3.06 | 3.32 | 3.57 | 3.84 | 3.98 |
| Gate Areas                   |           | Availability of seats at the gate areas                                                        | 3.54 | 3.67 | 3.41 | 3.75 | 3.51 | 3.27 | 2.86 | 3.10 | 3.71 | 3.97 | 4.01 |
|                              |           | Ease of finding your way                                                                       | 3.81 | 3.80 | 3.69 | 3.91 | 3.62 | 3.75 | 3.67 | 3.85 | 3.71 | 3.94 | 3.93 |
|                              |           | Availability of flight information (gate and time)                                             | 3.90 | 4.01 | 3.89 | 3.98 | 3.77 | 3.81 | 3.70 | 3.96 | 3.82 | 3.88 | 4.06 |
|                              |           | Walking distance inside the terminal                                                           | 3.67 | 3.79 | 3.62 | 3.79 | 3.76 | 3.72 | 3.58 | 3.87 | 3.23 | 3.71 | 3.24 |
|                              |           | Ease of making connection with other flights                                                   | 3.53 | 3.58 | ^    | 3.79 | 3.28 | 3.51 | 3.18 | 3.34 | 3.43 | 3.74 | 3.32 |
| Throughout the               | 4         | Courtesy and helpfulness of airport staff (information and maintenance staff)                  | 3.94 | 3.91 | 3.98 | 3.99 | 4.05 | 3.78 | 3.77 | 3.90 | 3.94 | 3.98 | 4.16 |
| airport                      |           | Wi-Fi service quality                                                                          | 3.59 | 3.76 | 3.44 | 3.51 | 3.65 | 3.36 | 3.51 | 3.55 | 3.48 | 3.75 | 3.75 |
|                              |           | Availability of charging stations                                                              | 3.47 | 3.86 | 2.50 | 3.94 | 3.17 | 2.87 | 3.31 | 3.51 | 3.64 | 3.76 | 3.76 |
|                              |           | Entertainment and leisure options                                                              | 3.42 | 3.63 | 3.08 | 3.51 | 3.24 | 3.07 | 3.27 | 3.39 | 3.53 | 3.65 | 3.61 |
|                              |           | Availability of washrooms/toilets                                                              | 3.88 | 3.96 | 3.78 | 4.16 | 3.67 | 3.57 | 3.67 | 3.73 | 3.86 | 4.10 | 4.16 |
|                              |           | Cleanliness of washrooms/toilets                                                               | 3.67 | 3.79 | 3.41 | 3.96 | 3.33 | 3.41 | 3.45 | 3.61 | 3.87 | 3.73 | 4.22 |
| Airport                      | €2        | Health safety                                                                                  | 3.79 | 3.81 | 3.82 | 3.95 | 3.60 | 3.56 | 3.59 | 3.71 | 3.84 | 3.87 | 4.14 |
| Atmosphere                   | <b>~</b>  | Cleanliness                                                                                    | 3.74 | 3.79 | 3.70 | 4.02 | 3.36 | 3.44 | 3.53 | 3.59 | 3.86 | 3.88 | 4.21 |
| , Jopinoro                   |           | Ambience                                                                                       | 3.63 | 3.75 | 3.28 | 3.89 | 3.32 | 3.35 | 3.37 | 3.54 | 3.68 | 3.85 | 4.15 |

<sup>\*</sup> Overall Satisfaction is filtered by Q3 "Main Reason for this trip". ^ Results cannot be presented due to the very small sample (<10)