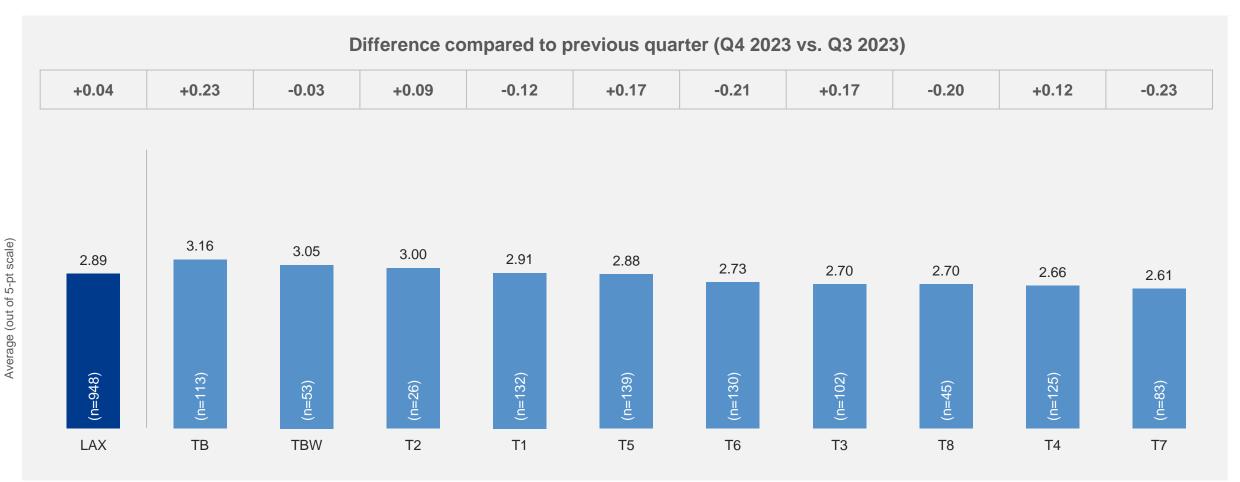

## Satisfaction by Service Quality Items – Total Traffic

|                              |           |                                                                                                | LAX  | T1   | T2   | Т3   | T4   | T5   | Т6   | T7   | T8   | ТВ   | TBW  |
|------------------------------|-----------|------------------------------------------------------------------------------------------------|------|------|------|------|------|------|------|------|------|------|------|
|                              |           | Total                                                                                          | 3.74 | 3.80 | 3.75 | 3.88 | 3.62 | 3.48 | 3.51 | 3.60 | 3.79 | 3.87 | 4.09 |
| Satisfaction  Arrival at the | Business* | 3.74                                                                                           | 4.09 | 3.92 | 3.67 | 3.72 | 3.30 | 3.57 | 3.59 | 3.65 | 3.71 | ٨    |      |
| Satisfaction                 |           | Leisure*                                                                                       | 3.75 | 3.82 | 3.76 | 3.96 | 3.55 | 3.57 | 3.50 | 3.78 | 3.72 | 3.75 | 4.03 |
|                              |           | Personal*                                                                                      | 3.72 | 3.66 | ۸    | 3.90 | 3.64 | 3.46 | 3.48 | 3.47 | 4.00 | 4.09 | 4.05 |
|                              |           | Ease of getting to the airport                                                                 | 3.41 | 3.43 | 3.46 | 3.49 | 3.48 | 3.37 | 3.19 | 3.18 | 3.50 | 3.31 | 3.93 |
| Arrival at the               |           | Signage to access terminal                                                                     | 3.71 | 3.62 | 3.79 | 3.76 | 3.74 | 3.75 | 3.57 | 3.82 | 3.81 | 3.60 | 3.74 |
| airport                      |           | Value for money of the selected mode of transport (including parking facilities if it applies) | 3.52 | 3.48 | 3.58 | 3.47 | 3.50 | 3.50 | 3.35 | 3.47 | 3.53 | 3.39 | 4.09 |
|                              |           | Ease of finding your check-in area                                                             | 4.02 | 4.07 | 3.83 | 3.93 | 4.03 | 4.12 | 3.99 | 4.11 | 3.94 | 3.95 | 4.11 |
| Check-in                     |           | Waiting time at check-in, including baggage drop if applicable                                 | 3.96 | 3.97 | 3.83 | 3.66 | 4.24 | 3.98 | 4.12 | 4.26 | 3.89 | 3.92 | 3.81 |
|                              |           | Courtesy and helpfulness of staff in the check-in area                                         | 4.12 | 3.98 | 3.92 | 3.88 | 4.32 | 4.07 | 4.21 | 4.26 | 4.13 | 4.14 | 4.27 |
|                              | _         | Ease of going through security screening                                                       | 4.01 | 4.08 | 4.17 | 3.89 | 4.19 | 3.66 | 4.01 | 4.22 | 4.20 | 3.95 | 4.15 |
| Security Screening           | 實         | Waiting time at the security screening                                                         | 3.97 | 4.09 | 4.26 | 3.84 | 4.18 | 3.55 | 4.02 | 4.22 | 4.12 | 3.84 | 4.07 |
| , ,                          |           | Courtesy and helpfulness of security screening staff                                           | 3.95 | 3.95 | 3.96 | 3.91 | 4.17 | 3.73 | 3.95 | 4.08 | 4.12 | 3.84 | 4.16 |
| Border/Passport              | assport   | Waiting time at border/passport control                                                        | 3.97 | 3.94 | 4.12 | 3.73 | 4.31 | 3.81 | 3.89 | 4.22 | 3.91 | 3.89 | 4.07 |
| control                      |           | Courtesy and helpfulness of border/passport control staff                                      | 3.97 | 3.93 | 3.92 | 3.79 | 4.28 | 3.87 | 3.83 | 4.22 | 3.98 | 3.89 | 4.13 |
|                              | 1         | Restaurants/bars/cafés                                                                         | 3.41 | 3.67 | 3.53 | 3.30 | 3.22 | 3.25 | 3.18 | 3.15 | 3.32 | 3.61 | 3.56 |
|                              |           | Value for money of restaurants/bars/cafés                                                      | 2.80 | 2.79 | 2.62 | 2.75 | 2.76 | 2.85 | 2.57 | 2.60 | 2.70 | 3.10 | 2.96 |
| Shopping/Dining              | 4.47      | Shops                                                                                          | 3.30 | 3.43 | 3.65 | 3.11 | 3.01 | 3.19 | 3.13 | 3.06 | 2.97 | 3.51 | 3.48 |
| 3 77 3                       | ning St   | Value for money of shops                                                                       | 2.89 | 2.91 | 3.00 | 2.70 | 2.66 | 2.88 | 2.73 | 2.61 | 2.70 | 3.16 | 3.05 |
|                              |           | Courtesy and helpfulness of shopping and dining staff                                          | 3.60 | 3.63 | 3.77 | 3.59 | 3.51 | 3.47 | 3.37 | 3.45 | 3.58 | 3.75 | 3.76 |
| Coto Arono                   |           | Comfort of waiting at the gate areas                                                           | 3.51 | 3.57 | 3.27 | 3.84 | 3.37 | 3.18 | 3.06 | 3.32 | 3.57 | 3.84 | 3.98 |
| Gate Areas                   |           | Availability of seats at the gate areas                                                        | 3.54 | 3.67 | 3.41 | 3.75 | 3.51 | 3.27 | 2.86 | 3.10 | 3.71 | 3.97 | 4.01 |
|                              |           | Ease of finding your way                                                                       | 3.81 | 3.80 | 3.69 | 3.91 | 3.62 | 3.75 | 3.67 | 3.85 | 3.71 | 3.94 | 3.93 |
|                              |           | Availability of flight information (gate and time)                                             | 3.90 | 4.01 | 3.89 | 3.98 | 3.77 | 3.81 | 3.70 | 3.96 | 3.82 | 3.88 | 4.06 |
|                              |           | Walking distance inside the terminal                                                           | 3.67 | 3.79 | 3.62 | 3.79 | 3.76 | 3.72 | 3.58 | 3.87 | 3.23 | 3.71 | 3.24 |
|                              |           | Ease of making connection with other flights                                                   | 3.53 | 3.58 | ^    | 3.79 | 3.28 | 3.51 | 3.18 | 3.34 | 3.43 | 3.74 | 3.32 |
| Throughout the               | 4         | Courtesy and helpfulness of airport staff (information and maintenance staff)                  | 3.94 | 3.91 | 3.98 | 3.99 | 4.05 | 3.78 | 3.77 | 3.90 | 3.94 | 3.98 | 4.16 |
| airport                      |           | Wi-Fi service quality                                                                          | 3.59 | 3.76 | 3.44 | 3.51 | 3.65 | 3.36 | 3.51 | 3.55 | 3.48 | 3.75 | 3.75 |
|                              |           | Availability of charging stations                                                              | 3.47 | 3.86 | 2.50 | 3.94 | 3.17 | 2.87 | 3.31 | 3.51 | 3.64 | 3.76 | 3.76 |
|                              |           | Entertainment and leisure options                                                              | 3.42 | 3.63 | 3.08 | 3.51 | 3.24 | 3.07 | 3.27 | 3.39 | 3.53 | 3.65 | 3.61 |
|                              |           | Availability of washrooms/toilets                                                              | 3.88 | 3.96 | 3.78 | 4.16 | 3.67 | 3.57 | 3.67 | 3.73 | 3.86 | 4.10 | 4.16 |
|                              |           | Cleanliness of washrooms/toilets                                                               | 3.67 | 3.79 | 3.41 | 3.96 | 3.33 | 3.41 | 3.45 | 3.61 | 3.87 | 3.73 | 4.22 |
| Airport                      | €2        | Health safety                                                                                  | 3.79 | 3.81 | 3.82 | 3.95 | 3.60 | 3.56 | 3.59 | 3.71 | 3.84 | 3.87 | 4.14 |
| Atmosphere                   | <b>~</b>  | Cleanliness                                                                                    | 3.74 | 3.79 | 3.70 | 4.02 | 3.36 | 3.44 | 3.53 | 3.59 | 3.86 | 3.88 | 4.21 |
| , Jopinoro                   |           | Ambience                                                                                       | 3.63 | 3.75 | 3.28 | 3.89 | 3.32 | 3.35 | 3.37 | 3.54 | 3.68 | 3.85 | 4.15 |