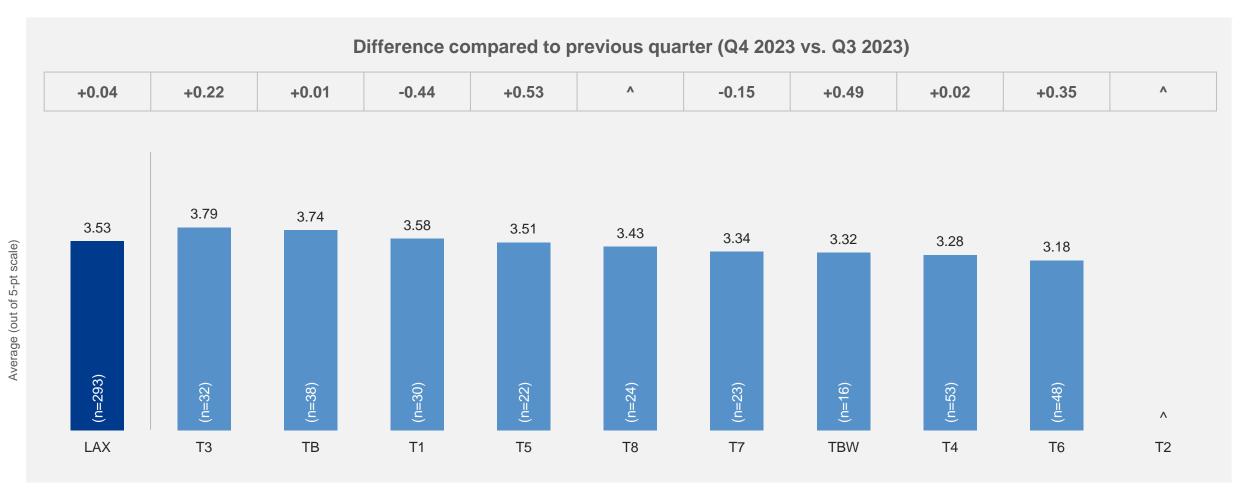

# LAX – Summary of Performance by Terminal Q4 2023

### **LAX – Summary of Performance by Terminal**

## Satisfaction by Service Quality Items – Total Traffic

|                              |           |                                                                                                | LAX  | T1   | T2   | Т3   | T4   | T5   | Т6   | T7   | T8   | ТВ   | TBW  |
|------------------------------|-----------|------------------------------------------------------------------------------------------------|------|------|------|------|------|------|------|------|------|------|------|
|                              |           | Total                                                                                          | 3.74 | 3.80 | 3.75 | 3.88 | 3.62 | 3.48 | 3.51 | 3.60 | 3.79 | 3.87 | 4.09 |
| Satisfaction  Arrival at the | Business* | 3.74                                                                                           | 4.09 | 3.92 | 3.67 | 3.72 | 3.30 | 3.57 | 3.59 | 3.65 | 3.71 | ٨    |      |
| Satisfaction                 |           | Leisure*                                                                                       | 3.75 | 3.82 | 3.76 | 3.96 | 3.55 | 3.57 | 3.50 | 3.78 | 3.72 | 3.75 | 4.03 |
|                              |           | Personal*                                                                                      | 3.72 | 3.66 | ۸    | 3.90 | 3.64 | 3.46 | 3.48 | 3.47 | 4.00 | 4.09 | 4.05 |
|                              |           | Ease of getting to the airport                                                                 | 3.41 | 3.43 | 3.46 | 3.49 | 3.48 | 3.37 | 3.19 | 3.18 | 3.50 | 3.31 | 3.93 |
| Arrival at the               |           | Signage to access terminal                                                                     | 3.71 | 3.62 | 3.79 | 3.76 | 3.74 | 3.75 | 3.57 | 3.82 | 3.81 | 3.60 | 3.74 |
| airport                      |           | Value for money of the selected mode of transport (including parking facilities if it applies) | 3.52 | 3.48 | 3.58 | 3.47 | 3.50 | 3.50 | 3.35 | 3.47 | 3.53 | 3.39 | 4.09 |
|                              |           | Ease of finding your check-in area                                                             | 4.02 | 4.07 | 3.83 | 3.93 | 4.03 | 4.12 | 3.99 | 4.11 | 3.94 | 3.95 | 4.11 |
| Check-in                     |           | Waiting time at check-in, including baggage drop if applicable                                 | 3.96 | 3.97 | 3.83 | 3.66 | 4.24 | 3.98 | 4.12 | 4.26 | 3.89 | 3.92 | 3.81 |
|                              |           | Courtesy and helpfulness of staff in the check-in area                                         | 4.12 | 3.98 | 3.92 | 3.88 | 4.32 | 4.07 | 4.21 | 4.26 | 4.13 | 4.14 | 4.27 |
|                              | _         | Ease of going through security screening                                                       | 4.01 | 4.08 | 4.17 | 3.89 | 4.19 | 3.66 | 4.01 | 4.22 | 4.20 | 3.95 | 4.15 |
| Security Screening           | 實         | Waiting time at the security screening                                                         | 3.97 | 4.09 | 4.26 | 3.84 | 4.18 | 3.55 | 4.02 | 4.22 | 4.12 | 3.84 | 4.07 |
| , ,                          |           | Courtesy and helpfulness of security screening staff                                           | 3.95 | 3.95 | 3.96 | 3.91 | 4.17 | 3.73 | 3.95 | 4.08 | 4.12 | 3.84 | 4.16 |
| Border/Passport              | assport   | Waiting time at border/passport control                                                        | 3.97 | 3.94 | 4.12 | 3.73 | 4.31 | 3.81 | 3.89 | 4.22 | 3.91 | 3.89 | 4.07 |
| control                      |           | Courtesy and helpfulness of border/passport control staff                                      | 3.97 | 3.93 | 3.92 | 3.79 | 4.28 | 3.87 | 3.83 | 4.22 | 3.98 | 3.89 | 4.13 |
|                              | 1         | Restaurants/bars/cafés                                                                         | 3.41 | 3.67 | 3.53 | 3.30 | 3.22 | 3.25 | 3.18 | 3.15 | 3.32 | 3.61 | 3.56 |
|                              |           | Value for money of restaurants/bars/cafés                                                      | 2.80 | 2.79 | 2.62 | 2.75 | 2.76 | 2.85 | 2.57 | 2.60 | 2.70 | 3.10 | 2.96 |
| Shopping/Dining              | 4.47      | Shops                                                                                          | 3.30 | 3.43 | 3.65 | 3.11 | 3.01 | 3.19 | 3.13 | 3.06 | 2.97 | 3.51 | 3.48 |
| 3 77 3                       | ning St   | Value for money of shops                                                                       | 2.89 | 2.91 | 3.00 | 2.70 | 2.66 | 2.88 | 2.73 | 2.61 | 2.70 | 3.16 | 3.05 |
|                              |           | Courtesy and helpfulness of shopping and dining staff                                          | 3.60 | 3.63 | 3.77 | 3.59 | 3.51 | 3.47 | 3.37 | 3.45 | 3.58 | 3.75 | 3.76 |
| Coto Arono                   |           | Comfort of waiting at the gate areas                                                           | 3.51 | 3.57 | 3.27 | 3.84 | 3.37 | 3.18 | 3.06 | 3.32 | 3.57 | 3.84 | 3.98 |
| Gate Areas                   |           | Availability of seats at the gate areas                                                        | 3.54 | 3.67 | 3.41 | 3.75 | 3.51 | 3.27 | 2.86 | 3.10 | 3.71 | 3.97 | 4.01 |
|                              |           | Ease of finding your way                                                                       | 3.81 | 3.80 | 3.69 | 3.91 | 3.62 | 3.75 | 3.67 | 3.85 | 3.71 | 3.94 | 3.93 |
|                              |           | Availability of flight information (gate and time)                                             | 3.90 | 4.01 | 3.89 | 3.98 | 3.77 | 3.81 | 3.70 | 3.96 | 3.82 | 3.88 | 4.06 |
|                              |           | Walking distance inside the terminal                                                           | 3.67 | 3.79 | 3.62 | 3.79 | 3.76 | 3.72 | 3.58 | 3.87 | 3.23 | 3.71 | 3.24 |
|                              |           | Ease of making connection with other flights                                                   | 3.53 | 3.58 | ^    | 3.79 | 3.28 | 3.51 | 3.18 | 3.34 | 3.43 | 3.74 | 3.32 |
| Throughout the               | 4         | Courtesy and helpfulness of airport staff (information and maintenance staff)                  | 3.94 | 3.91 | 3.98 | 3.99 | 4.05 | 3.78 | 3.77 | 3.90 | 3.94 | 3.98 | 4.16 |
| airport                      |           | Wi-Fi service quality                                                                          | 3.59 | 3.76 | 3.44 | 3.51 | 3.65 | 3.36 | 3.51 | 3.55 | 3.48 | 3.75 | 3.75 |
|                              |           | Availability of charging stations                                                              | 3.47 | 3.86 | 2.50 | 3.94 | 3.17 | 2.87 | 3.31 | 3.51 | 3.64 | 3.76 | 3.76 |
|                              |           | Entertainment and leisure options                                                              | 3.42 | 3.63 | 3.08 | 3.51 | 3.24 | 3.07 | 3.27 | 3.39 | 3.53 | 3.65 | 3.61 |
|                              |           | Availability of washrooms/toilets                                                              | 3.88 | 3.96 | 3.78 | 4.16 | 3.67 | 3.57 | 3.67 | 3.73 | 3.86 | 4.10 | 4.16 |
|                              |           | Cleanliness of washrooms/toilets                                                               | 3.67 | 3.79 | 3.41 | 3.96 | 3.33 | 3.41 | 3.45 | 3.61 | 3.87 | 3.73 | 4.22 |
| Airport                      | €2        | Health safety                                                                                  | 3.79 | 3.81 | 3.82 | 3.95 | 3.60 | 3.56 | 3.59 | 3.71 | 3.84 | 3.87 | 4.14 |
| Atmosphere                   | <b>~</b>  | Cleanliness                                                                                    | 3.74 | 3.79 | 3.70 | 4.02 | 3.36 | 3.44 | 3.53 | 3.59 | 3.86 | 3.88 | 4.21 |
| , Jopinoro                   |           | Ambience                                                                                       | 3.63 | 3.75 | 3.28 | 3.89 | 3.32 | 3.35 | 3.37 | 3.54 | 3.68 | 3.85 | 4.15 |