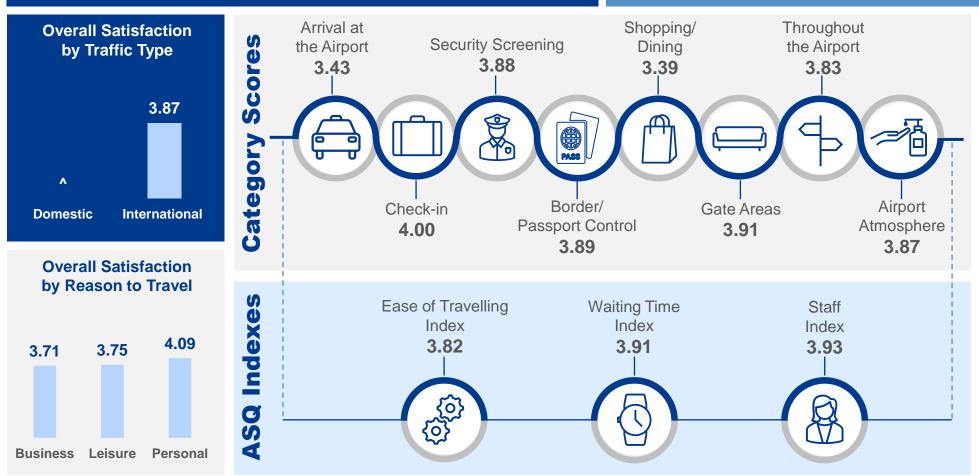

### Overall Satisfaction: 3.75 (+0.36 vs Q3 2023)

### **Overall Experience: 3.76** (+0.38 vs Q3 2023)

3.81

3.29

3.59

3.38

Нарру

**Excited** 

Relaxed