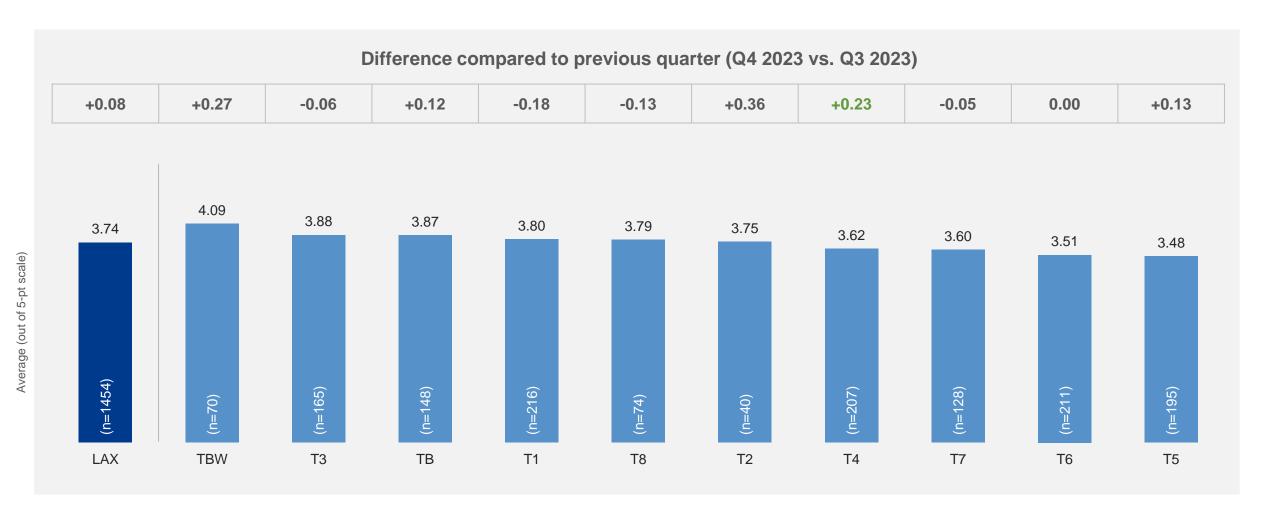

## Satisfaction by Service Quality Items – Total Traffic

|                              |           |                                                                                                | LAX  | T1   | T2   | Т3   | T4   | T5   | Т6   | T7   | T8   | ТВ   | TBW  |
|------------------------------|-----------|------------------------------------------------------------------------------------------------|------|------|------|------|------|------|------|------|------|------|------|
|                              |           | Total                                                                                          | 3.74 | 3.80 | 3.75 | 3.88 | 3.62 | 3.48 | 3.51 | 3.60 | 3.79 | 3.87 | 4.09 |
| Satisfaction  Arrival at the | Business* | 3.74                                                                                           | 4.09 | 3.92 | 3.67 | 3.72 | 3.30 | 3.57 | 3.59 | 3.65 | 3.71 | ٨    |      |
| Satisfaction                 |           | Leisure*                                                                                       | 3.75 | 3.82 | 3.76 | 3.96 | 3.55 | 3.57 | 3.50 | 3.78 | 3.72 | 3.75 | 4.03 |
|                              |           | Personal*                                                                                      | 3.72 | 3.66 | ۸    | 3.90 | 3.64 | 3.46 | 3.48 | 3.47 | 4.00 | 4.09 | 4.05 |
|                              |           | Ease of getting to the airport                                                                 | 3.41 | 3.43 | 3.46 | 3.49 | 3.48 | 3.37 | 3.19 | 3.18 | 3.50 | 3.31 | 3.93 |
| Arrival at the               |           | Signage to access terminal                                                                     | 3.71 | 3.62 | 3.79 | 3.76 | 3.74 | 3.75 | 3.57 | 3.82 | 3.81 | 3.60 | 3.74 |
| airport                      |           | Value for money of the selected mode of transport (including parking facilities if it applies) | 3.52 | 3.48 | 3.58 | 3.47 | 3.50 | 3.50 | 3.35 | 3.47 | 3.53 | 3.39 | 4.09 |
|                              |           | Ease of finding your check-in area                                                             | 4.02 | 4.07 | 3.83 | 3.93 | 4.03 | 4.12 | 3.99 | 4.11 | 3.94 | 3.95 | 4.11 |
| Check-in                     |           | Waiting time at check-in, including baggage drop if applicable                                 | 3.96 | 3.97 | 3.83 | 3.66 | 4.24 | 3.98 | 4.12 | 4.26 | 3.89 | 3.92 | 3.81 |
|                              |           | Courtesy and helpfulness of staff in the check-in area                                         | 4.12 | 3.98 | 3.92 | 3.88 | 4.32 | 4.07 | 4.21 | 4.26 | 4.13 | 4.14 | 4.27 |
|                              | _         | Ease of going through security screening                                                       | 4.01 | 4.08 | 4.17 | 3.89 | 4.19 | 3.66 | 4.01 | 4.22 | 4.20 | 3.95 | 4.15 |
| Security Screening           | 實         | Waiting time at the security screening                                                         | 3.97 | 4.09 | 4.26 | 3.84 | 4.18 | 3.55 | 4.02 | 4.22 | 4.12 | 3.84 | 4.07 |
| , ,                          |           | Courtesy and helpfulness of security screening staff                                           | 3.95 | 3.95 | 3.96 | 3.91 | 4.17 | 3.73 | 3.95 | 4.08 | 4.12 | 3.84 | 4.16 |
| Border/Passport              | assport   | Waiting time at border/passport control                                                        | 3.97 | 3.94 | 4.12 | 3.73 | 4.31 | 3.81 | 3.89 | 4.22 | 3.91 | 3.89 | 4.07 |
| control                      |           | Courtesy and helpfulness of border/passport control staff                                      | 3.97 | 3.93 | 3.92 | 3.79 | 4.28 | 3.87 | 3.83 | 4.22 | 3.98 | 3.89 | 4.13 |
|                              | 1         | Restaurants/bars/cafés                                                                         | 3.41 | 3.67 | 3.53 | 3.30 | 3.22 | 3.25 | 3.18 | 3.15 | 3.32 | 3.61 | 3.56 |
|                              |           | Value for money of restaurants/bars/cafés                                                      | 2.80 | 2.79 | 2.62 | 2.75 | 2.76 | 2.85 | 2.57 | 2.60 | 2.70 | 3.10 | 2.96 |
| Shopping/Dining              | 4.47      | Shops                                                                                          | 3.30 | 3.43 | 3.65 | 3.11 | 3.01 | 3.19 | 3.13 | 3.06 | 2.97 | 3.51 | 3.48 |
| 3 77 3                       | ning St   | Value for money of shops                                                                       | 2.89 | 2.91 | 3.00 | 2.70 | 2.66 | 2.88 | 2.73 | 2.61 | 2.70 | 3.16 | 3.05 |
|                              |           | Courtesy and helpfulness of shopping and dining staff                                          | 3.60 | 3.63 | 3.77 | 3.59 | 3.51 | 3.47 | 3.37 | 3.45 | 3.58 | 3.75 | 3.76 |
| Coto Arono                   |           | Comfort of waiting at the gate areas                                                           | 3.51 | 3.57 | 3.27 | 3.84 | 3.37 | 3.18 | 3.06 | 3.32 | 3.57 | 3.84 | 3.98 |
| Gate Areas                   |           | Availability of seats at the gate areas                                                        | 3.54 | 3.67 | 3.41 | 3.75 | 3.51 | 3.27 | 2.86 | 3.10 | 3.71 | 3.97 | 4.01 |
|                              |           | Ease of finding your way                                                                       | 3.81 | 3.80 | 3.69 | 3.91 | 3.62 | 3.75 | 3.67 | 3.85 | 3.71 | 3.94 | 3.93 |
|                              |           | Availability of flight information (gate and time)                                             | 3.90 | 4.01 | 3.89 | 3.98 | 3.77 | 3.81 | 3.70 | 3.96 | 3.82 | 3.88 | 4.06 |
|                              |           | Walking distance inside the terminal                                                           | 3.67 | 3.79 | 3.62 | 3.79 | 3.76 | 3.72 | 3.58 | 3.87 | 3.23 | 3.71 | 3.24 |
|                              |           | Ease of making connection with other flights                                                   | 3.53 | 3.58 | ^    | 3.79 | 3.28 | 3.51 | 3.18 | 3.34 | 3.43 | 3.74 | 3.32 |
| Throughout the               | 4         | Courtesy and helpfulness of airport staff (information and maintenance staff)                  | 3.94 | 3.91 | 3.98 | 3.99 | 4.05 | 3.78 | 3.77 | 3.90 | 3.94 | 3.98 | 4.16 |
| airport                      |           | Wi-Fi service quality                                                                          | 3.59 | 3.76 | 3.44 | 3.51 | 3.65 | 3.36 | 3.51 | 3.55 | 3.48 | 3.75 | 3.75 |
|                              |           | Availability of charging stations                                                              | 3.47 | 3.86 | 2.50 | 3.94 | 3.17 | 2.87 | 3.31 | 3.51 | 3.64 | 3.76 | 3.76 |
|                              |           | Entertainment and leisure options                                                              | 3.42 | 3.63 | 3.08 | 3.51 | 3.24 | 3.07 | 3.27 | 3.39 | 3.53 | 3.65 | 3.61 |
|                              |           | Availability of washrooms/toilets                                                              | 3.88 | 3.96 | 3.78 | 4.16 | 3.67 | 3.57 | 3.67 | 3.73 | 3.86 | 4.10 | 4.16 |
|                              |           | Cleanliness of washrooms/toilets                                                               | 3.67 | 3.79 | 3.41 | 3.96 | 3.33 | 3.41 | 3.45 | 3.61 | 3.87 | 3.73 | 4.22 |
| Airport                      | €2        | Health safety                                                                                  | 3.79 | 3.81 | 3.82 | 3.95 | 3.60 | 3.56 | 3.59 | 3.71 | 3.84 | 3.87 | 4.14 |
| Atmosphere                   | <b>~</b>  | Cleanliness                                                                                    | 3.74 | 3.79 | 3.70 | 4.02 | 3.36 | 3.44 | 3.53 | 3.59 | 3.86 | 3.88 | 4.21 |
| , Jopinoro                   |           | Ambience                                                                                       | 3.63 | 3.75 | 3.28 | 3.89 | 3.32 | 3.35 | 3.37 | 3.54 | 3.68 | 3.85 | 4.15 |

<sup>\*</sup> Overall Satisfaction is filtered by Q3 "Main Reason for this trip". ^ Results cannot be presented due to the very small sample (<10)