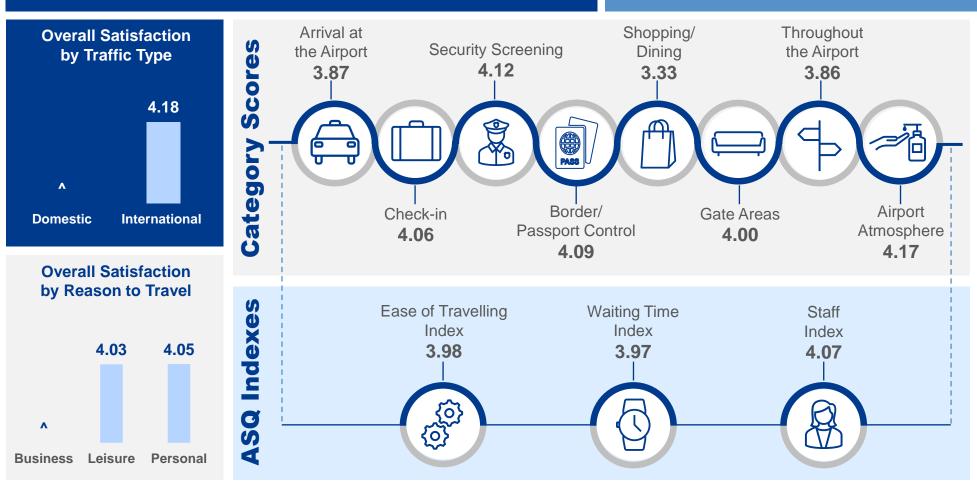

## Satisfaction by Service Quality Items – Total Traffic

|                              |           |                                                                                                | LAX  | T1   | T2   | Т3   | T4   | T5   | Т6   | T7   | T8   | ТВ   | TBW  |
|------------------------------|-----------|------------------------------------------------------------------------------------------------|------|------|------|------|------|------|------|------|------|------|------|
|                              |           | Total                                                                                          | 3.74 | 3.80 | 3.75 | 3.88 | 3.62 | 3.48 | 3.51 | 3.60 | 3.79 | 3.87 | 4.09 |
| Satisfaction  Arrival at the | Business* | 3.74                                                                                           | 4.09 | 3.92 | 3.67 | 3.72 | 3.30 | 3.57 | 3.59 | 3.65 | 3.71 | ٨    |      |
| Satisfaction                 |           | Leisure*                                                                                       | 3.75 | 3.82 | 3.76 | 3.96 | 3.55 | 3.57 | 3.50 | 3.78 | 3.72 | 3.75 | 4.03 |
|                              |           | Personal*                                                                                      | 3.72 | 3.66 | ۸    | 3.90 | 3.64 | 3.46 | 3.48 | 3.47 | 4.00 | 4.09 | 4.05 |
|                              |           | Ease of getting to the airport                                                                 | 3.41 | 3.43 | 3.46 | 3.49 | 3.48 | 3.37 | 3.19 | 3.18 | 3.50 | 3.31 | 3.93 |
| Arrival at the               |           | Signage to access terminal                                                                     | 3.71 | 3.62 | 3.79 | 3.76 | 3.74 | 3.75 | 3.57 | 3.82 | 3.81 | 3.60 | 3.74 |
| airport                      |           | Value for money of the selected mode of transport (including parking facilities if it applies) | 3.52 | 3.48 | 3.58 | 3.47 | 3.50 | 3.50 | 3.35 | 3.47 | 3.53 | 3.39 | 4.09 |
|                              |           | Ease of finding your check-in area                                                             | 4.02 | 4.07 | 3.83 | 3.93 | 4.03 | 4.12 | 3.99 | 4.11 | 3.94 | 3.95 | 4.11 |
| Check-in                     |           | Waiting time at check-in, including baggage drop if applicable                                 | 3.96 | 3.97 | 3.83 | 3.66 | 4.24 | 3.98 | 4.12 | 4.26 | 3.89 | 3.92 | 3.81 |
|                              |           | Courtesy and helpfulness of staff in the check-in area                                         | 4.12 | 3.98 | 3.92 | 3.88 | 4.32 | 4.07 | 4.21 | 4.26 | 4.13 | 4.14 | 4.27 |
|                              | _         | Ease of going through security screening                                                       | 4.01 | 4.08 | 4.17 | 3.89 | 4.19 | 3.66 | 4.01 | 4.22 | 4.20 | 3.95 | 4.15 |
| Security Screening           | 實         | Waiting time at the security screening                                                         | 3.97 | 4.09 | 4.26 | 3.84 | 4.18 | 3.55 | 4.02 | 4.22 | 4.12 | 3.84 | 4.07 |
| , ,                          |           | Courtesy and helpfulness of security screening staff                                           | 3.95 | 3.95 | 3.96 | 3.91 | 4.17 | 3.73 | 3.95 | 4.08 | 4.12 | 3.84 | 4.16 |
| Border/Passport              | assport   | Waiting time at border/passport control                                                        | 3.97 | 3.94 | 4.12 | 3.73 | 4.31 | 3.81 | 3.89 | 4.22 | 3.91 | 3.89 | 4.07 |
| control                      |           | Courtesy and helpfulness of border/passport control staff                                      | 3.97 | 3.93 | 3.92 | 3.79 | 4.28 | 3.87 | 3.83 | 4.22 | 3.98 | 3.89 | 4.13 |
|                              | 1         | Restaurants/bars/cafés                                                                         | 3.41 | 3.67 | 3.53 | 3.30 | 3.22 | 3.25 | 3.18 | 3.15 | 3.32 | 3.61 | 3.56 |
|                              |           | Value for money of restaurants/bars/cafés                                                      | 2.80 | 2.79 | 2.62 | 2.75 | 2.76 | 2.85 | 2.57 | 2.60 | 2.70 | 3.10 | 2.96 |
| Shopping/Dining              | 4.47      | Shops                                                                                          | 3.30 | 3.43 | 3.65 | 3.11 | 3.01 | 3.19 | 3.13 | 3.06 | 2.97 | 3.51 | 3.48 |
| 3 77 3                       | ning St   | Value for money of shops                                                                       | 2.89 | 2.91 | 3.00 | 2.70 | 2.66 | 2.88 | 2.73 | 2.61 | 2.70 | 3.16 | 3.05 |
|                              |           | Courtesy and helpfulness of shopping and dining staff                                          | 3.60 | 3.63 | 3.77 | 3.59 | 3.51 | 3.47 | 3.37 | 3.45 | 3.58 | 3.75 | 3.76 |
| Coto Arono                   |           | Comfort of waiting at the gate areas                                                           | 3.51 | 3.57 | 3.27 | 3.84 | 3.37 | 3.18 | 3.06 | 3.32 | 3.57 | 3.84 | 3.98 |
| Gate Areas                   |           | Availability of seats at the gate areas                                                        | 3.54 | 3.67 | 3.41 | 3.75 | 3.51 | 3.27 | 2.86 | 3.10 | 3.71 | 3.97 | 4.01 |
|                              |           | Ease of finding your way                                                                       | 3.81 | 3.80 | 3.69 | 3.91 | 3.62 | 3.75 | 3.67 | 3.85 | 3.71 | 3.94 | 3.93 |
|                              |           | Availability of flight information (gate and time)                                             | 3.90 | 4.01 | 3.89 | 3.98 | 3.77 | 3.81 | 3.70 | 3.96 | 3.82 | 3.88 | 4.06 |
|                              |           | Walking distance inside the terminal                                                           | 3.67 | 3.79 | 3.62 | 3.79 | 3.76 | 3.72 | 3.58 | 3.87 | 3.23 | 3.71 | 3.24 |
|                              |           | Ease of making connection with other flights                                                   | 3.53 | 3.58 | ^    | 3.79 | 3.28 | 3.51 | 3.18 | 3.34 | 3.43 | 3.74 | 3.32 |
| Throughout the               | 4         | Courtesy and helpfulness of airport staff (information and maintenance staff)                  | 3.94 | 3.91 | 3.98 | 3.99 | 4.05 | 3.78 | 3.77 | 3.90 | 3.94 | 3.98 | 4.16 |
| airport                      |           | Wi-Fi service quality                                                                          | 3.59 | 3.76 | 3.44 | 3.51 | 3.65 | 3.36 | 3.51 | 3.55 | 3.48 | 3.75 | 3.75 |
|                              |           | Availability of charging stations                                                              | 3.47 | 3.86 | 2.50 | 3.94 | 3.17 | 2.87 | 3.31 | 3.51 | 3.64 | 3.76 | 3.76 |
|                              |           | Entertainment and leisure options                                                              | 3.42 | 3.63 | 3.08 | 3.51 | 3.24 | 3.07 | 3.27 | 3.39 | 3.53 | 3.65 | 3.61 |
|                              |           | Availability of washrooms/toilets                                                              | 3.88 | 3.96 | 3.78 | 4.16 | 3.67 | 3.57 | 3.67 | 3.73 | 3.86 | 4.10 | 4.16 |
|                              |           | Cleanliness of washrooms/toilets                                                               | 3.67 | 3.79 | 3.41 | 3.96 | 3.33 | 3.41 | 3.45 | 3.61 | 3.87 | 3.73 | 4.22 |
| Airport                      | €2        | Health safety                                                                                  | 3.79 | 3.81 | 3.82 | 3.95 | 3.60 | 3.56 | 3.59 | 3.71 | 3.84 | 3.87 | 4.14 |
| Atmosphere                   | <b>~</b>  | Cleanliness                                                                                    | 3.74 | 3.79 | 3.70 | 4.02 | 3.36 | 3.44 | 3.53 | 3.59 | 3.86 | 3.88 | 4.21 |
| , Jopinoro                   |           | Ambience                                                                                       | 3.63 | 3.75 | 3.28 | 3.89 | 3.32 | 3.35 | 3.37 | 3.54 | 3.68 | 3.85 | 4.15 |