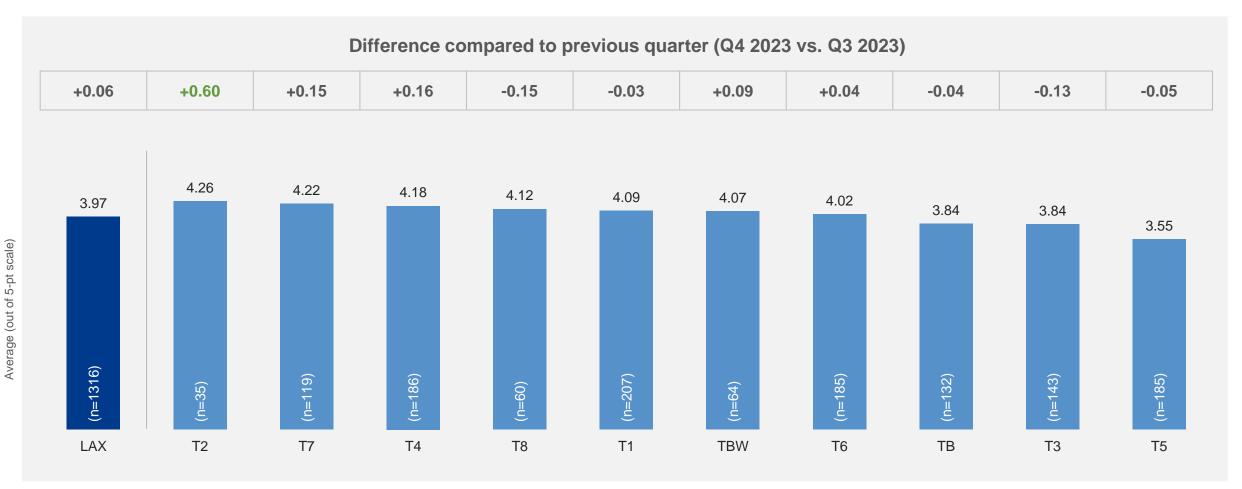

### **LAX – Summary of Performance by Terminal**

## Satisfaction by Service Quality Items – Total Traffic

|                              |           |                                                                                                | LAX  | T1   | T2   | Т3   | T4   | T5   | Т6   | T7   | T8   | ТВ   | TBW  |
|------------------------------|-----------|------------------------------------------------------------------------------------------------|------|------|------|------|------|------|------|------|------|------|------|
|                              |           | Total                                                                                          | 3.74 | 3.80 | 3.75 | 3.88 | 3.62 | 3.48 | 3.51 | 3.60 | 3.79 | 3.87 | 4.09 |
| Satisfaction  Arrival at the | Business* | 3.74                                                                                           | 4.09 | 3.92 | 3.67 | 3.72 | 3.30 | 3.57 | 3.59 | 3.65 | 3.71 | ٨    |      |
| Satisfaction                 |           | Leisure*                                                                                       | 3.75 | 3.82 | 3.76 | 3.96 | 3.55 | 3.57 | 3.50 | 3.78 | 3.72 | 3.75 | 4.03 |
|                              |           | Personal*                                                                                      | 3.72 | 3.66 | ۸    | 3.90 | 3.64 | 3.46 | 3.48 | 3.47 | 4.00 | 4.09 | 4.05 |
|                              |           | Ease of getting to the airport                                                                 | 3.41 | 3.43 | 3.46 | 3.49 | 3.48 | 3.37 | 3.19 | 3.18 | 3.50 | 3.31 | 3.93 |
| Arrival at the               |           | Signage to access terminal                                                                     | 3.71 | 3.62 | 3.79 | 3.76 | 3.74 | 3.75 | 3.57 | 3.82 | 3.81 | 3.60 | 3.74 |
| airport                      |           | Value for money of the selected mode of transport (including parking facilities if it applies) | 3.52 | 3.48 | 3.58 | 3.47 | 3.50 | 3.50 | 3.35 | 3.47 | 3.53 | 3.39 | 4.09 |
|                              |           | Ease of finding your check-in area                                                             | 4.02 | 4.07 | 3.83 | 3.93 | 4.03 | 4.12 | 3.99 | 4.11 | 3.94 | 3.95 | 4.11 |
| Check-in                     |           | Waiting time at check-in, including baggage drop if applicable                                 | 3.96 | 3.97 | 3.83 | 3.66 | 4.24 | 3.98 | 4.12 | 4.26 | 3.89 | 3.92 | 3.81 |
|                              |           | Courtesy and helpfulness of staff in the check-in area                                         | 4.12 | 3.98 | 3.92 | 3.88 | 4.32 | 4.07 | 4.21 | 4.26 | 4.13 | 4.14 | 4.27 |
|                              | _         | Ease of going through security screening                                                       | 4.01 | 4.08 | 4.17 | 3.89 | 4.19 | 3.66 | 4.01 | 4.22 | 4.20 | 3.95 | 4.15 |
| Security Screening           | 實         | Waiting time at the security screening                                                         | 3.97 | 4.09 | 4.26 | 3.84 | 4.18 | 3.55 | 4.02 | 4.22 | 4.12 | 3.84 | 4.07 |
| , ,                          |           | Courtesy and helpfulness of security screening staff                                           | 3.95 | 3.95 | 3.96 | 3.91 | 4.17 | 3.73 | 3.95 | 4.08 | 4.12 | 3.84 | 4.16 |
| Border/Passport              | assport   | Waiting time at border/passport control                                                        | 3.97 | 3.94 | 4.12 | 3.73 | 4.31 | 3.81 | 3.89 | 4.22 | 3.91 | 3.89 | 4.07 |
| control                      |           | Courtesy and helpfulness of border/passport control staff                                      | 3.97 | 3.93 | 3.92 | 3.79 | 4.28 | 3.87 | 3.83 | 4.22 | 3.98 | 3.89 | 4.13 |
|                              | 1         | Restaurants/bars/cafés                                                                         | 3.41 | 3.67 | 3.53 | 3.30 | 3.22 | 3.25 | 3.18 | 3.15 | 3.32 | 3.61 | 3.56 |
|                              |           | Value for money of restaurants/bars/cafés                                                      | 2.80 | 2.79 | 2.62 | 2.75 | 2.76 | 2.85 | 2.57 | 2.60 | 2.70 | 3.10 | 2.96 |
| Shopping/Dining              | 4.47      | Shops                                                                                          | 3.30 | 3.43 | 3.65 | 3.11 | 3.01 | 3.19 | 3.13 | 3.06 | 2.97 | 3.51 | 3.48 |
| 3 77 3                       | ning St   | Value for money of shops                                                                       | 2.89 | 2.91 | 3.00 | 2.70 | 2.66 | 2.88 | 2.73 | 2.61 | 2.70 | 3.16 | 3.05 |
|                              |           | Courtesy and helpfulness of shopping and dining staff                                          | 3.60 | 3.63 | 3.77 | 3.59 | 3.51 | 3.47 | 3.37 | 3.45 | 3.58 | 3.75 | 3.76 |
| Coto Arono                   |           | Comfort of waiting at the gate areas                                                           | 3.51 | 3.57 | 3.27 | 3.84 | 3.37 | 3.18 | 3.06 | 3.32 | 3.57 | 3.84 | 3.98 |
| Gate Areas                   |           | Availability of seats at the gate areas                                                        | 3.54 | 3.67 | 3.41 | 3.75 | 3.51 | 3.27 | 2.86 | 3.10 | 3.71 | 3.97 | 4.01 |
|                              |           | Ease of finding your way                                                                       | 3.81 | 3.80 | 3.69 | 3.91 | 3.62 | 3.75 | 3.67 | 3.85 | 3.71 | 3.94 | 3.93 |
|                              |           | Availability of flight information (gate and time)                                             | 3.90 | 4.01 | 3.89 | 3.98 | 3.77 | 3.81 | 3.70 | 3.96 | 3.82 | 3.88 | 4.06 |
|                              |           | Walking distance inside the terminal                                                           | 3.67 | 3.79 | 3.62 | 3.79 | 3.76 | 3.72 | 3.58 | 3.87 | 3.23 | 3.71 | 3.24 |
|                              |           | Ease of making connection with other flights                                                   | 3.53 | 3.58 | ^    | 3.79 | 3.28 | 3.51 | 3.18 | 3.34 | 3.43 | 3.74 | 3.32 |
| Throughout the               | 4         | Courtesy and helpfulness of airport staff (information and maintenance staff)                  | 3.94 | 3.91 | 3.98 | 3.99 | 4.05 | 3.78 | 3.77 | 3.90 | 3.94 | 3.98 | 4.16 |
| airport                      |           | Wi-Fi service quality                                                                          | 3.59 | 3.76 | 3.44 | 3.51 | 3.65 | 3.36 | 3.51 | 3.55 | 3.48 | 3.75 | 3.75 |
|                              |           | Availability of charging stations                                                              | 3.47 | 3.86 | 2.50 | 3.94 | 3.17 | 2.87 | 3.31 | 3.51 | 3.64 | 3.76 | 3.76 |
|                              |           | Entertainment and leisure options                                                              | 3.42 | 3.63 | 3.08 | 3.51 | 3.24 | 3.07 | 3.27 | 3.39 | 3.53 | 3.65 | 3.61 |
|                              |           | Availability of washrooms/toilets                                                              | 3.88 | 3.96 | 3.78 | 4.16 | 3.67 | 3.57 | 3.67 | 3.73 | 3.86 | 4.10 | 4.16 |
|                              |           | Cleanliness of washrooms/toilets                                                               | 3.67 | 3.79 | 3.41 | 3.96 | 3.33 | 3.41 | 3.45 | 3.61 | 3.87 | 3.73 | 4.22 |
| Airport                      | €2        | Health safety                                                                                  | 3.79 | 3.81 | 3.82 | 3.95 | 3.60 | 3.56 | 3.59 | 3.71 | 3.84 | 3.87 | 4.14 |
| Atmosphere                   | <b>~</b>  | Cleanliness                                                                                    | 3.74 | 3.79 | 3.70 | 4.02 | 3.36 | 3.44 | 3.53 | 3.59 | 3.86 | 3.88 | 4.21 |
| , Jopinoro                   |           | Ambience                                                                                       | 3.63 | 3.75 | 3.28 | 3.89 | 3.32 | 3.35 | 3.37 | 3.54 | 3.68 | 3.85 | 4.15 |