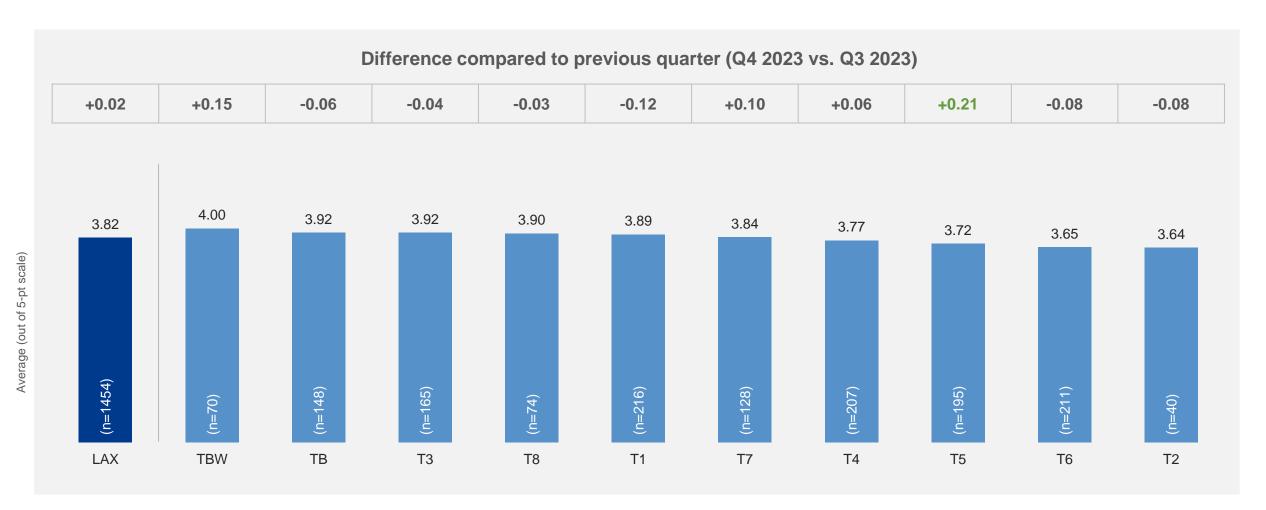

### **LAX – T5 Performance**

### Overall Satisfaction: 3.48 (+0.13 vs Q3 2023)

### Overall Experience: 3.35 (+0.08 vs Q3 2023)