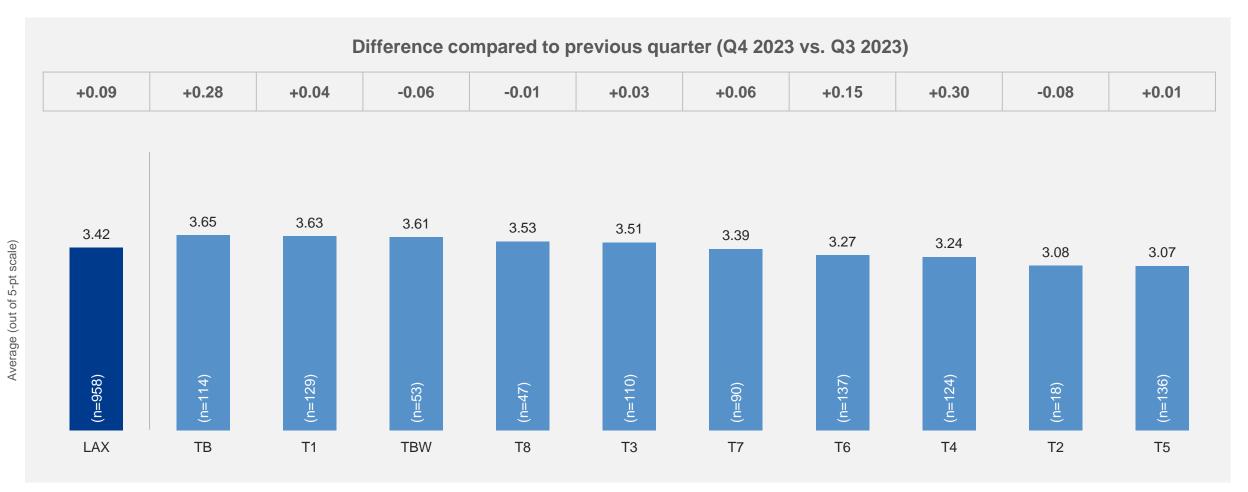

# LAX – Summary of Performance by Terminal Q4 2023

### **LAX – Summary of Performance by Terminal**

## Satisfaction by Service Quality Items – Total Traffic

|                              |           |                                                                                                | LAX  | T1   | T2   | Т3   | T4   | T5   | Т6   | T7   | T8   | ТВ   | TBW  |
|------------------------------|-----------|------------------------------------------------------------------------------------------------|------|------|------|------|------|------|------|------|------|------|------|
|                              |           | Total                                                                                          | 3.74 | 3.80 | 3.75 | 3.88 | 3.62 | 3.48 | 3.51 | 3.60 | 3.79 | 3.87 | 4.09 |
| Satisfaction  Arrival at the | Business* | 3.74                                                                                           | 4.09 | 3.92 | 3.67 | 3.72 | 3.30 | 3.57 | 3.59 | 3.65 | 3.71 | ٨    |      |
| Satisfaction                 |           | Leisure*                                                                                       | 3.75 | 3.82 | 3.76 | 3.96 | 3.55 | 3.57 | 3.50 | 3.78 | 3.72 | 3.75 | 4.03 |
|                              |           | Personal*                                                                                      | 3.72 | 3.66 | ۸    | 3.90 | 3.64 | 3.46 | 3.48 | 3.47 | 4.00 | 4.09 | 4.05 |
|                              |           | Ease of getting to the airport                                                                 | 3.41 | 3.43 | 3.46 | 3.49 | 3.48 | 3.37 | 3.19 | 3.18 | 3.50 | 3.31 | 3.93 |
| Arrival at the               |           | Signage to access terminal                                                                     | 3.71 | 3.62 | 3.79 | 3.76 | 3.74 | 3.75 | 3.57 | 3.82 | 3.81 | 3.60 | 3.74 |
| airport                      |           | Value for money of the selected mode of transport (including parking facilities if it applies) | 3.52 | 3.48 | 3.58 | 3.47 | 3.50 | 3.50 | 3.35 | 3.47 | 3.53 | 3.39 | 4.09 |
|                              |           | Ease of finding your check-in area                                                             | 4.02 | 4.07 | 3.83 | 3.93 | 4.03 | 4.12 | 3.99 | 4.11 | 3.94 | 3.95 | 4.11 |
| Check-in                     |           | Waiting time at check-in, including baggage drop if applicable                                 | 3.96 | 3.97 | 3.83 | 3.66 | 4.24 | 3.98 | 4.12 | 4.26 | 3.89 | 3.92 | 3.81 |
|                              |           | Courtesy and helpfulness of staff in the check-in area                                         | 4.12 | 3.98 | 3.92 | 3.88 | 4.32 | 4.07 | 4.21 | 4.26 | 4.13 | 4.14 | 4.27 |
|                              | _         | Ease of going through security screening                                                       | 4.01 | 4.08 | 4.17 | 3.89 | 4.19 | 3.66 | 4.01 | 4.22 | 4.20 | 3.95 | 4.15 |
| Security Screening           | 實         | Waiting time at the security screening                                                         | 3.97 | 4.09 | 4.26 | 3.84 | 4.18 | 3.55 | 4.02 | 4.22 | 4.12 | 3.84 | 4.07 |
| , ,                          |           | Courtesy and helpfulness of security screening staff                                           | 3.95 | 3.95 | 3.96 | 3.91 | 4.17 | 3.73 | 3.95 | 4.08 | 4.12 | 3.84 | 4.16 |
| Border/Passport              | assport   | Waiting time at border/passport control                                                        | 3.97 | 3.94 | 4.12 | 3.73 | 4.31 | 3.81 | 3.89 | 4.22 | 3.91 | 3.89 | 4.07 |
| control                      |           | Courtesy and helpfulness of border/passport control staff                                      | 3.97 | 3.93 | 3.92 | 3.79 | 4.28 | 3.87 | 3.83 | 4.22 | 3.98 | 3.89 | 4.13 |
|                              | 1         | Restaurants/bars/cafés                                                                         | 3.41 | 3.67 | 3.53 | 3.30 | 3.22 | 3.25 | 3.18 | 3.15 | 3.32 | 3.61 | 3.56 |
|                              |           | Value for money of restaurants/bars/cafés                                                      | 2.80 | 2.79 | 2.62 | 2.75 | 2.76 | 2.85 | 2.57 | 2.60 | 2.70 | 3.10 | 2.96 |
| Shopping/Dining              | 4.47      | Shops                                                                                          | 3.30 | 3.43 | 3.65 | 3.11 | 3.01 | 3.19 | 3.13 | 3.06 | 2.97 | 3.51 | 3.48 |
| 3 77 3                       | ning St   | Value for money of shops                                                                       | 2.89 | 2.91 | 3.00 | 2.70 | 2.66 | 2.88 | 2.73 | 2.61 | 2.70 | 3.16 | 3.05 |
|                              |           | Courtesy and helpfulness of shopping and dining staff                                          | 3.60 | 3.63 | 3.77 | 3.59 | 3.51 | 3.47 | 3.37 | 3.45 | 3.58 | 3.75 | 3.76 |
| Coto Arono                   |           | Comfort of waiting at the gate areas                                                           | 3.51 | 3.57 | 3.27 | 3.84 | 3.37 | 3.18 | 3.06 | 3.32 | 3.57 | 3.84 | 3.98 |
| Gate Areas                   |           | Availability of seats at the gate areas                                                        | 3.54 | 3.67 | 3.41 | 3.75 | 3.51 | 3.27 | 2.86 | 3.10 | 3.71 | 3.97 | 4.01 |
|                              |           | Ease of finding your way                                                                       | 3.81 | 3.80 | 3.69 | 3.91 | 3.62 | 3.75 | 3.67 | 3.85 | 3.71 | 3.94 | 3.93 |
|                              |           | Availability of flight information (gate and time)                                             | 3.90 | 4.01 | 3.89 | 3.98 | 3.77 | 3.81 | 3.70 | 3.96 | 3.82 | 3.88 | 4.06 |
|                              |           | Walking distance inside the terminal                                                           | 3.67 | 3.79 | 3.62 | 3.79 | 3.76 | 3.72 | 3.58 | 3.87 | 3.23 | 3.71 | 3.24 |
|                              |           | Ease of making connection with other flights                                                   | 3.53 | 3.58 | ^    | 3.79 | 3.28 | 3.51 | 3.18 | 3.34 | 3.43 | 3.74 | 3.32 |
| Throughout the               | 4         | Courtesy and helpfulness of airport staff (information and maintenance staff)                  | 3.94 | 3.91 | 3.98 | 3.99 | 4.05 | 3.78 | 3.77 | 3.90 | 3.94 | 3.98 | 4.16 |
| airport                      |           | Wi-Fi service quality                                                                          | 3.59 | 3.76 | 3.44 | 3.51 | 3.65 | 3.36 | 3.51 | 3.55 | 3.48 | 3.75 | 3.75 |
|                              |           | Availability of charging stations                                                              | 3.47 | 3.86 | 2.50 | 3.94 | 3.17 | 2.87 | 3.31 | 3.51 | 3.64 | 3.76 | 3.76 |
|                              |           | Entertainment and leisure options                                                              | 3.42 | 3.63 | 3.08 | 3.51 | 3.24 | 3.07 | 3.27 | 3.39 | 3.53 | 3.65 | 3.61 |
|                              |           | Availability of washrooms/toilets                                                              | 3.88 | 3.96 | 3.78 | 4.16 | 3.67 | 3.57 | 3.67 | 3.73 | 3.86 | 4.10 | 4.16 |
|                              |           | Cleanliness of washrooms/toilets                                                               | 3.67 | 3.79 | 3.41 | 3.96 | 3.33 | 3.41 | 3.45 | 3.61 | 3.87 | 3.73 | 4.22 |
| Airport                      | €2        | Health safety                                                                                  | 3.79 | 3.81 | 3.82 | 3.95 | 3.60 | 3.56 | 3.59 | 3.71 | 3.84 | 3.87 | 4.14 |
| Atmosphere                   | <b>~</b>  | Cleanliness                                                                                    | 3.74 | 3.79 | 3.70 | 4.02 | 3.36 | 3.44 | 3.53 | 3.59 | 3.86 | 3.88 | 4.21 |
| , Jopinoro                   |           | Ambience                                                                                       | 3.63 | 3.75 | 3.28 | 3.89 | 3.32 | 3.35 | 3.37 | 3.54 | 3.68 | 3.85 | 4.15 |