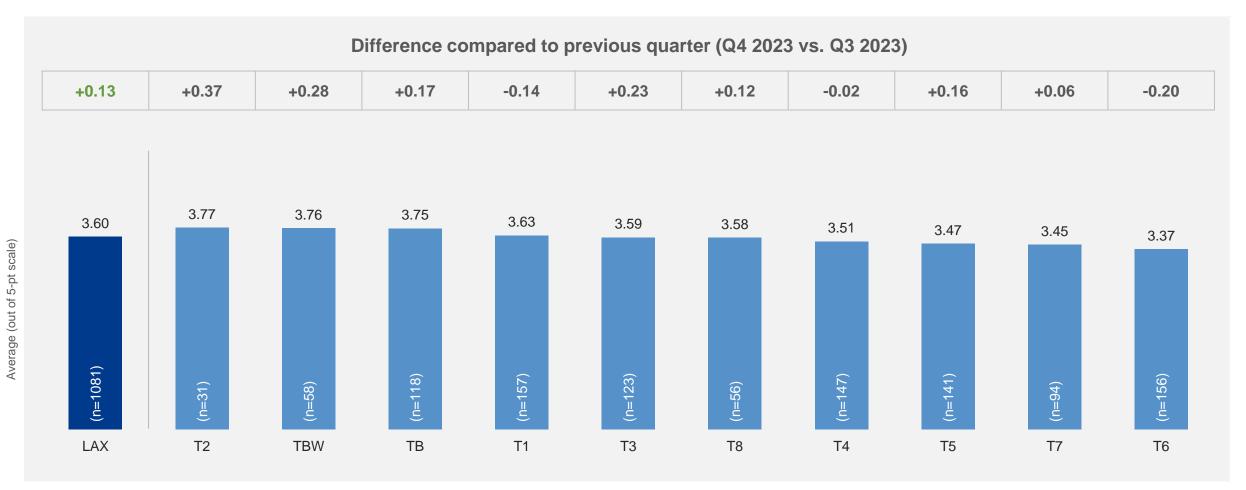

## Satisfaction by Service Quality Items – Total Traffic

|                              |           |                                                                                                | LAX  | T1   | T2   | Т3   | T4   | T5   | Т6   | T7   | T8   | ТВ   | TBW  |
|------------------------------|-----------|------------------------------------------------------------------------------------------------|------|------|------|------|------|------|------|------|------|------|------|
|                              |           | Total                                                                                          | 3.74 | 3.80 | 3.75 | 3.88 | 3.62 | 3.48 | 3.51 | 3.60 | 3.79 | 3.87 | 4.09 |
| Satisfaction  Arrival at the | Business* | 3.74                                                                                           | 4.09 | 3.92 | 3.67 | 3.72 | 3.30 | 3.57 | 3.59 | 3.65 | 3.71 | ٨    |      |
| Satisfaction                 |           | Leisure*                                                                                       | 3.75 | 3.82 | 3.76 | 3.96 | 3.55 | 3.57 | 3.50 | 3.78 | 3.72 | 3.75 | 4.03 |
|                              |           | Personal*                                                                                      | 3.72 | 3.66 | ۸    | 3.90 | 3.64 | 3.46 | 3.48 | 3.47 | 4.00 | 4.09 | 4.05 |
|                              |           | Ease of getting to the airport                                                                 | 3.41 | 3.43 | 3.46 | 3.49 | 3.48 | 3.37 | 3.19 | 3.18 | 3.50 | 3.31 | 3.93 |
| Arrival at the               |           | Signage to access terminal                                                                     | 3.71 | 3.62 | 3.79 | 3.76 | 3.74 | 3.75 | 3.57 | 3.82 | 3.81 | 3.60 | 3.74 |
| airport                      |           | Value for money of the selected mode of transport (including parking facilities if it applies) | 3.52 | 3.48 | 3.58 | 3.47 | 3.50 | 3.50 | 3.35 | 3.47 | 3.53 | 3.39 | 4.09 |
|                              |           | Ease of finding your check-in area                                                             | 4.02 | 4.07 | 3.83 | 3.93 | 4.03 | 4.12 | 3.99 | 4.11 | 3.94 | 3.95 | 4.11 |
| Check-in                     |           | Waiting time at check-in, including baggage drop if applicable                                 | 3.96 | 3.97 | 3.83 | 3.66 | 4.24 | 3.98 | 4.12 | 4.26 | 3.89 | 3.92 | 3.81 |
|                              |           | Courtesy and helpfulness of staff in the check-in area                                         | 4.12 | 3.98 | 3.92 | 3.88 | 4.32 | 4.07 | 4.21 | 4.26 | 4.13 | 4.14 | 4.27 |
|                              | _         | Ease of going through security screening                                                       | 4.01 | 4.08 | 4.17 | 3.89 | 4.19 | 3.66 | 4.01 | 4.22 | 4.20 | 3.95 | 4.15 |
| Security Screening           | 實         | Waiting time at the security screening                                                         | 3.97 | 4.09 | 4.26 | 3.84 | 4.18 | 3.55 | 4.02 | 4.22 | 4.12 | 3.84 | 4.07 |
| , ,                          |           | Courtesy and helpfulness of security screening staff                                           | 3.95 | 3.95 | 3.96 | 3.91 | 4.17 | 3.73 | 3.95 | 4.08 | 4.12 | 3.84 | 4.16 |
| Border/Passport              | assport   | Waiting time at border/passport control                                                        | 3.97 | 3.94 | 4.12 | 3.73 | 4.31 | 3.81 | 3.89 | 4.22 | 3.91 | 3.89 | 4.07 |
| control                      |           | Courtesy and helpfulness of border/passport control staff                                      | 3.97 | 3.93 | 3.92 | 3.79 | 4.28 | 3.87 | 3.83 | 4.22 | 3.98 | 3.89 | 4.13 |
|                              | 1         | Restaurants/bars/cafés                                                                         | 3.41 | 3.67 | 3.53 | 3.30 | 3.22 | 3.25 | 3.18 | 3.15 | 3.32 | 3.61 | 3.56 |
|                              |           | Value for money of restaurants/bars/cafés                                                      | 2.80 | 2.79 | 2.62 | 2.75 | 2.76 | 2.85 | 2.57 | 2.60 | 2.70 | 3.10 | 2.96 |
| Shopping/Dining              | 4.47      | Shops                                                                                          | 3.30 | 3.43 | 3.65 | 3.11 | 3.01 | 3.19 | 3.13 | 3.06 | 2.97 | 3.51 | 3.48 |
| 3 77 3                       | ning St   | Value for money of shops                                                                       | 2.89 | 2.91 | 3.00 | 2.70 | 2.66 | 2.88 | 2.73 | 2.61 | 2.70 | 3.16 | 3.05 |
|                              |           | Courtesy and helpfulness of shopping and dining staff                                          | 3.60 | 3.63 | 3.77 | 3.59 | 3.51 | 3.47 | 3.37 | 3.45 | 3.58 | 3.75 | 3.76 |
| Coto Arono                   |           | Comfort of waiting at the gate areas                                                           | 3.51 | 3.57 | 3.27 | 3.84 | 3.37 | 3.18 | 3.06 | 3.32 | 3.57 | 3.84 | 3.98 |
| Gate Areas                   |           | Availability of seats at the gate areas                                                        | 3.54 | 3.67 | 3.41 | 3.75 | 3.51 | 3.27 | 2.86 | 3.10 | 3.71 | 3.97 | 4.01 |
|                              |           | Ease of finding your way                                                                       | 3.81 | 3.80 | 3.69 | 3.91 | 3.62 | 3.75 | 3.67 | 3.85 | 3.71 | 3.94 | 3.93 |
|                              |           | Availability of flight information (gate and time)                                             | 3.90 | 4.01 | 3.89 | 3.98 | 3.77 | 3.81 | 3.70 | 3.96 | 3.82 | 3.88 | 4.06 |
|                              |           | Walking distance inside the terminal                                                           | 3.67 | 3.79 | 3.62 | 3.79 | 3.76 | 3.72 | 3.58 | 3.87 | 3.23 | 3.71 | 3.24 |
|                              |           | Ease of making connection with other flights                                                   | 3.53 | 3.58 | ^    | 3.79 | 3.28 | 3.51 | 3.18 | 3.34 | 3.43 | 3.74 | 3.32 |
| Throughout the               | 4         | Courtesy and helpfulness of airport staff (information and maintenance staff)                  | 3.94 | 3.91 | 3.98 | 3.99 | 4.05 | 3.78 | 3.77 | 3.90 | 3.94 | 3.98 | 4.16 |
| airport                      |           | Wi-Fi service quality                                                                          | 3.59 | 3.76 | 3.44 | 3.51 | 3.65 | 3.36 | 3.51 | 3.55 | 3.48 | 3.75 | 3.75 |
|                              |           | Availability of charging stations                                                              | 3.47 | 3.86 | 2.50 | 3.94 | 3.17 | 2.87 | 3.31 | 3.51 | 3.64 | 3.76 | 3.76 |
|                              |           | Entertainment and leisure options                                                              | 3.42 | 3.63 | 3.08 | 3.51 | 3.24 | 3.07 | 3.27 | 3.39 | 3.53 | 3.65 | 3.61 |
|                              |           | Availability of washrooms/toilets                                                              | 3.88 | 3.96 | 3.78 | 4.16 | 3.67 | 3.57 | 3.67 | 3.73 | 3.86 | 4.10 | 4.16 |
|                              |           | Cleanliness of washrooms/toilets                                                               | 3.67 | 3.79 | 3.41 | 3.96 | 3.33 | 3.41 | 3.45 | 3.61 | 3.87 | 3.73 | 4.22 |
| Airport                      | €2        | Health safety                                                                                  | 3.79 | 3.81 | 3.82 | 3.95 | 3.60 | 3.56 | 3.59 | 3.71 | 3.84 | 3.87 | 4.14 |
| Atmosphere                   | <b>~</b>  | Cleanliness                                                                                    | 3.74 | 3.79 | 3.70 | 4.02 | 3.36 | 3.44 | 3.53 | 3.59 | 3.86 | 3.88 | 4.21 |
| , Jopinoro                   |           | Ambience                                                                                       | 3.63 | 3.75 | 3.28 | 3.89 | 3.32 | 3.35 | 3.37 | 3.54 | 3.68 | 3.85 | 4.15 |