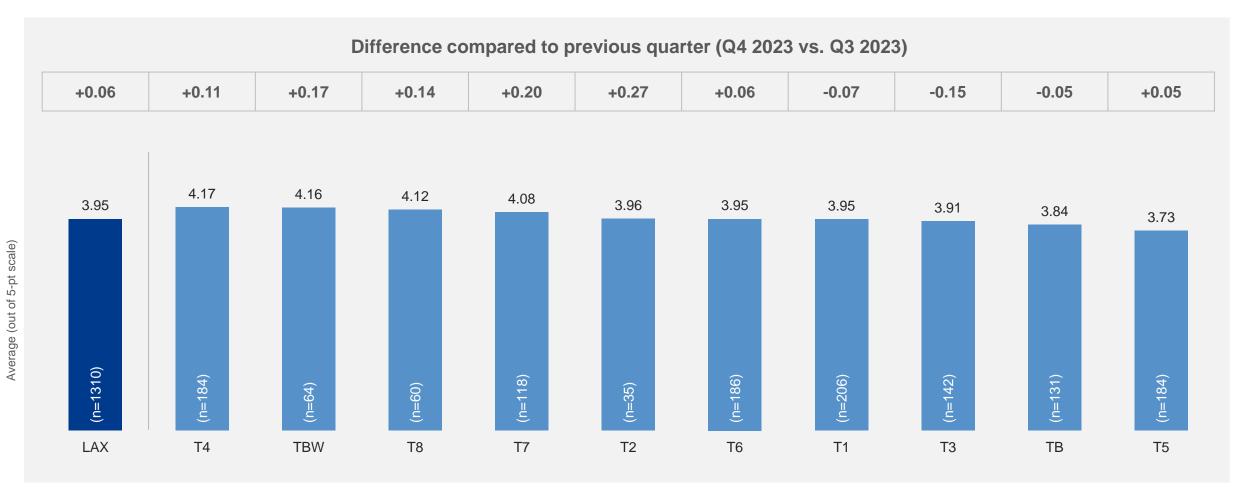

### **LAX – Summary of Performance by Terminal**

### Satisfaction by Service Quality Items – Domestic Traffic

|                        |              |                                                                                                | LAX  | T1   | T2   | Т3   | T4   | T5   | T6   | T7   | T8   | ТВ | TBW |
|------------------------|--------------|------------------------------------------------------------------------------------------------|------|------|------|------|------|------|------|------|------|----|-----|
|                        |              | Total                                                                                          | 3.67 | 3.80 | 3.78 | 3.88 | 3.59 | 3.48 | 3.46 | 3.60 | 3.79 | ^  | ^   |
| Arrival at the airport | Business*    | 3.72                                                                                           | 4.09 | 3.93 | 3.67 | 3.72 | 3.30 | 3.57 | 3.60 | 3.65 | ^    | ٨  |     |
| Satisfaction           |              | Leisure*                                                                                       | 3.73 | 3.82 | ^    | 3.96 | 3.54 | 3.56 | 3.43 | 3.84 | 3.72 | ^  | ٨   |
|                        |              | Personal*                                                                                      | 3.58 | 3.66 | ^    | 3.90 | 3.57 | 3.47 | 3.40 | 3.46 | 4.00 | ۸  | ٨   |
|                        |              | Ease of getting to the airport                                                                 | 3.38 | 3.43 | 3.51 | 3.49 | 3.36 | 3.39 | 3.11 | 3.18 | 3.50 | ^  | ^   |
| Arrival at the         |              | Signage to access terminal                                                                     | 3.72 | 3.62 | 3.86 | 3.76 | 3.67 | 3.75 | 3.57 | 3.82 | 3.81 | ^  | ٨   |
| airport                |              | Value for money of the selected mode of transport (including parking facilities if it applies) | 3.50 | 3.48 | 3.66 | 3.47 | 3.37 | 3.49 | 3.40 | 3.43 | 3.53 | ^  | ^   |
|                        |              | Ease of finding your check-in area                                                             | 4.00 | 4.07 | 3.68 | 3.93 | 4.04 | 4.11 | 4.03 | 4.08 | 3.94 | ^  | ۸   |
| Check-in               |              | Waiting time at check-in, including baggage drop if applicable                                 | 3.92 | 3.97 | 3.65 | 3.66 | 4.22 | 3.95 | 4.12 | 4.20 | 3.89 | ^  | ^   |
|                        |              | Courtesy and helpfulness of staff in the check-in area                                         | 4.05 | 3.98 | 3.83 | 3.88 | 4.26 | 4.07 | 4.24 | 4.23 | 4.13 | ^  | ^   |
|                        | _            | Ease of going through security screening                                                       | 4.01 | 4.08 | 4.23 | 3.89 | 4.19 | 3.66 | 4.05 | 4.22 | 4.20 | ^  | ^   |
| Security Screening     | 實            | Waiting time at the security screening                                                         | 3.99 | 4.09 | 4.35 | 3.84 | 4.20 | 3.55 | 4.04 | 4.21 | 4.12 | ^  | ۸   |
| , ,                    |              | Courtesy and helpfulness of security screening staff                                           | 3.95 | 3.95 | 4.05 | 3.91 | 4.20 | 3.73 | 3.91 | 4.07 | 4.12 | ^  | ^   |
| Border/Passport        |              | Waiting time at border/passport control                                                        | 3.94 | 3.94 | ^    | 3.73 | 4.19 | 3.81 | 3.67 | 4.20 | 3.91 | ^  | ۸   |
| control                |              | Courtesy and helpfulness of border/passport control staff                                      | 3.96 | 3.93 | ^    | 3.79 | 4.23 | 3.87 | 3.60 | 4.21 | 3.98 | ^  | ^   |
|                        |              | Restaurants/bars/cafés                                                                         | 3.35 | 3.67 | 3.64 | 3.30 | 3.23 | 3.25 | 3.21 | 3.12 | 3.32 | ^  | ۸   |
|                        | pping/Dining | Value for money of restaurants/bars/cafés                                                      | 2.71 | 2.79 | 2.67 | 2.75 | 2.77 | 2.84 | 2.53 | 2.56 | 2.70 | ^  | ٨   |
| Shopping/Dining        |              | Shops                                                                                          | 3.23 | 3.43 | 3.73 | 3.11 | 3.08 | 3.19 | 3.18 | 3.07 | 2.97 | ^  | ٨   |
| 3 11 3 3               | g/Dining S   | Value for money of shops                                                                       | 2.79 | 2.91 | 3.04 | 2.70 | 2.72 | 2.87 | 2.70 | 2.61 | 2.70 | ^  | ٨   |
|                        |              | Courtesy and helpfulness of shopping and dining staff                                          | 3.55 | 3.63 | 3.79 | 3.59 | 3.56 | 3.45 | 3.36 | 3.44 | 3.58 | ^  | ۸   |
| Gate Areas             |              | Comfort of waiting at the gate areas                                                           | 3.42 | 3.57 | 3.33 | 3.84 | 3.32 | 3.17 | 3.14 | 3.34 | 3.57 | ^  | ^   |
| Gate Areas             |              | Availability of seats at the gate areas                                                        | 3.44 | 3.67 | 3.49 | 3.75 | 3.44 | 3.26 | 3.06 | 3.11 | 3.71 | ^  | ٨   |
|                        |              | Ease of finding your way                                                                       | 3.76 | 3.80 | 3.70 | 3.91 | 3.63 | 3.74 | 3.65 | 3.85 | 3.71 | ^  | ^   |
|                        |              | Availability of flight information (gate and time)                                             | 3.88 | 4.01 | 3.90 | 3.98 | 3.78 | 3.80 | 3.70 | 3.94 | 3.82 | ^  | ٨   |
|                        |              | Walking distance inside the terminal                                                           | 3.67 | 3.79 | 3.59 | 3.79 | 3.71 | 3.72 | 3.59 | 3.87 | 3.23 | ^  | ^   |
|                        |              | Ease of making connection with other flights                                                   | 3.53 | 3.58 | ^    | 3.79 | 3.35 | 3.51 | 2.95 | 3.37 | 3.43 | ^  | ٨   |
| Throughout the         | \$           | Courtesy and helpfulness of airport staff (information and maintenance staff)                  | 3.90 | 3.91 | 4.03 | 3.99 | 4.04 | 3.78 | 3.72 | 3.88 | 3.94 | ^  | ^   |
| airport                |              | Wi-Fi service quality                                                                          | 3.52 | 3.76 | 3.55 | 3.51 | 3.56 | 3.35 | 3.54 | 3.51 | 3.48 | ^  | ٨   |
|                        |              | Availability of charging stations                                                              | 3.37 | 3.86 | 2.61 | 3.94 | 3.12 | 2.85 | 3.39 | 3.43 | 3.64 | ^  | ۸   |
|                        | E            | Entertainment and leisure options                                                              | 3.33 | 3.63 | 3.28 | 3.51 | 3.08 | 3.06 | 3.37 | 3.39 | 3.53 | ^  | ۸   |
|                        |              | Availability of washrooms/toilets                                                              | 3.80 | 3.96 | 3.85 | 4.16 | 3.59 | 3.56 | 3.68 | 3.72 | 3.86 | ^  | ^   |
|                        |              | Cleanliness of washrooms/toilets                                                               | 3.60 | 3.79 | 3.49 | 3.96 | 3.33 | 3.40 | 3.44 | 3.59 | 3.87 | ^  | ^   |
| Airport                | _ 57         | Health safety                                                                                  | 3.73 | 3.81 | 3.84 | 3.95 | 3.52 | 3.56 | 3.55 | 3.70 | 3.84 | ^  | ^   |
| Atmosphere             | <b>79</b>    | Cleanliness                                                                                    | 3.67 | 3.79 | 3.73 | 4.02 | 3.33 | 3.44 | 3.47 | 3.64 | 3.86 | ^  | ۸   |
|                        |              | Ambience                                                                                       | 3.54 | 3.75 | 3.32 | 3.89 | 3.25 | 3.35 | 3.36 | 3.57 | 3.68 | ^  | ٨   |

<sup>\*</sup> Overall Satisfaction is filtered by Q3 "Main Reason for this trip". ^ Results cannot be presented due to the very small sample (<10)