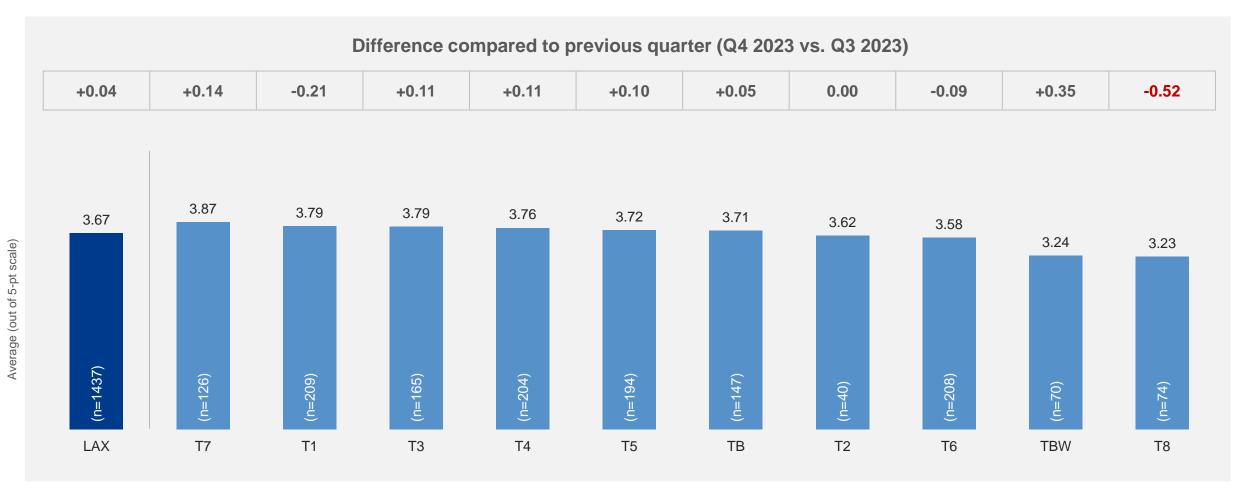

## Satisfaction by Service Quality Items – Total Traffic

|                              |           |                                                                                                | LAX  | T1   | T2   | Т3   | T4   | T5   | Т6   | T7   | T8   | ТВ   | TBW  |
|------------------------------|-----------|------------------------------------------------------------------------------------------------|------|------|------|------|------|------|------|------|------|------|------|
|                              |           | Total                                                                                          | 3.74 | 3.80 | 3.75 | 3.88 | 3.62 | 3.48 | 3.51 | 3.60 | 3.79 | 3.87 | 4.09 |
| Satisfaction  Arrival at the | Business* | 3.74                                                                                           | 4.09 | 3.92 | 3.67 | 3.72 | 3.30 | 3.57 | 3.59 | 3.65 | 3.71 | ٨    |      |
| Satisfaction                 |           | Leisure*                                                                                       | 3.75 | 3.82 | 3.76 | 3.96 | 3.55 | 3.57 | 3.50 | 3.78 | 3.72 | 3.75 | 4.03 |
|                              |           | Personal*                                                                                      | 3.72 | 3.66 | ۸    | 3.90 | 3.64 | 3.46 | 3.48 | 3.47 | 4.00 | 4.09 | 4.05 |
|                              |           | Ease of getting to the airport                                                                 | 3.41 | 3.43 | 3.46 | 3.49 | 3.48 | 3.37 | 3.19 | 3.18 | 3.50 | 3.31 | 3.93 |
| Arrival at the               |           | Signage to access terminal                                                                     | 3.71 | 3.62 | 3.79 | 3.76 | 3.74 | 3.75 | 3.57 | 3.82 | 3.81 | 3.60 | 3.74 |
| airport                      |           | Value for money of the selected mode of transport (including parking facilities if it applies) | 3.52 | 3.48 | 3.58 | 3.47 | 3.50 | 3.50 | 3.35 | 3.47 | 3.53 | 3.39 | 4.09 |
|                              |           | Ease of finding your check-in area                                                             | 4.02 | 4.07 | 3.83 | 3.93 | 4.03 | 4.12 | 3.99 | 4.11 | 3.94 | 3.95 | 4.11 |
| Check-in                     |           | Waiting time at check-in, including baggage drop if applicable                                 | 3.96 | 3.97 | 3.83 | 3.66 | 4.24 | 3.98 | 4.12 | 4.26 | 3.89 | 3.92 | 3.81 |
|                              |           | Courtesy and helpfulness of staff in the check-in area                                         | 4.12 | 3.98 | 3.92 | 3.88 | 4.32 | 4.07 | 4.21 | 4.26 | 4.13 | 4.14 | 4.27 |
|                              | _         | Ease of going through security screening                                                       | 4.01 | 4.08 | 4.17 | 3.89 | 4.19 | 3.66 | 4.01 | 4.22 | 4.20 | 3.95 | 4.15 |
| Security Screening           | 實         | Waiting time at the security screening                                                         | 3.97 | 4.09 | 4.26 | 3.84 | 4.18 | 3.55 | 4.02 | 4.22 | 4.12 | 3.84 | 4.07 |
| , ,                          |           | Courtesy and helpfulness of security screening staff                                           | 3.95 | 3.95 | 3.96 | 3.91 | 4.17 | 3.73 | 3.95 | 4.08 | 4.12 | 3.84 | 4.16 |
| Border/Passport              | assport   | Waiting time at border/passport control                                                        | 3.97 | 3.94 | 4.12 | 3.73 | 4.31 | 3.81 | 3.89 | 4.22 | 3.91 | 3.89 | 4.07 |
| control                      |           | Courtesy and helpfulness of border/passport control staff                                      | 3.97 | 3.93 | 3.92 | 3.79 | 4.28 | 3.87 | 3.83 | 4.22 | 3.98 | 3.89 | 4.13 |
|                              | 1         | Restaurants/bars/cafés                                                                         | 3.41 | 3.67 | 3.53 | 3.30 | 3.22 | 3.25 | 3.18 | 3.15 | 3.32 | 3.61 | 3.56 |
|                              |           | Value for money of restaurants/bars/cafés                                                      | 2.80 | 2.79 | 2.62 | 2.75 | 2.76 | 2.85 | 2.57 | 2.60 | 2.70 | 3.10 | 2.96 |
| Shopping/Dining              | 4.47      | Shops                                                                                          | 3.30 | 3.43 | 3.65 | 3.11 | 3.01 | 3.19 | 3.13 | 3.06 | 2.97 | 3.51 | 3.48 |
| 3 77 3                       | ning St   | Value for money of shops                                                                       | 2.89 | 2.91 | 3.00 | 2.70 | 2.66 | 2.88 | 2.73 | 2.61 | 2.70 | 3.16 | 3.05 |
|                              |           | Courtesy and helpfulness of shopping and dining staff                                          | 3.60 | 3.63 | 3.77 | 3.59 | 3.51 | 3.47 | 3.37 | 3.45 | 3.58 | 3.75 | 3.76 |
| Coto Arono                   |           | Comfort of waiting at the gate areas                                                           | 3.51 | 3.57 | 3.27 | 3.84 | 3.37 | 3.18 | 3.06 | 3.32 | 3.57 | 3.84 | 3.98 |
| Gate Areas                   |           | Availability of seats at the gate areas                                                        | 3.54 | 3.67 | 3.41 | 3.75 | 3.51 | 3.27 | 2.86 | 3.10 | 3.71 | 3.97 | 4.01 |
|                              |           | Ease of finding your way                                                                       | 3.81 | 3.80 | 3.69 | 3.91 | 3.62 | 3.75 | 3.67 | 3.85 | 3.71 | 3.94 | 3.93 |
|                              |           | Availability of flight information (gate and time)                                             | 3.90 | 4.01 | 3.89 | 3.98 | 3.77 | 3.81 | 3.70 | 3.96 | 3.82 | 3.88 | 4.06 |
|                              |           | Walking distance inside the terminal                                                           | 3.67 | 3.79 | 3.62 | 3.79 | 3.76 | 3.72 | 3.58 | 3.87 | 3.23 | 3.71 | 3.24 |
|                              |           | Ease of making connection with other flights                                                   | 3.53 | 3.58 | ^    | 3.79 | 3.28 | 3.51 | 3.18 | 3.34 | 3.43 | 3.74 | 3.32 |
| Throughout the               | 4         | Courtesy and helpfulness of airport staff (information and maintenance staff)                  | 3.94 | 3.91 | 3.98 | 3.99 | 4.05 | 3.78 | 3.77 | 3.90 | 3.94 | 3.98 | 4.16 |
| airport                      |           | Wi-Fi service quality                                                                          | 3.59 | 3.76 | 3.44 | 3.51 | 3.65 | 3.36 | 3.51 | 3.55 | 3.48 | 3.75 | 3.75 |
|                              |           | Availability of charging stations                                                              | 3.47 | 3.86 | 2.50 | 3.94 | 3.17 | 2.87 | 3.31 | 3.51 | 3.64 | 3.76 | 3.76 |
|                              |           | Entertainment and leisure options                                                              | 3.42 | 3.63 | 3.08 | 3.51 | 3.24 | 3.07 | 3.27 | 3.39 | 3.53 | 3.65 | 3.61 |
|                              |           | Availability of washrooms/toilets                                                              | 3.88 | 3.96 | 3.78 | 4.16 | 3.67 | 3.57 | 3.67 | 3.73 | 3.86 | 4.10 | 4.16 |
|                              |           | Cleanliness of washrooms/toilets                                                               | 3.67 | 3.79 | 3.41 | 3.96 | 3.33 | 3.41 | 3.45 | 3.61 | 3.87 | 3.73 | 4.22 |
| Airport                      | €2        | Health safety                                                                                  | 3.79 | 3.81 | 3.82 | 3.95 | 3.60 | 3.56 | 3.59 | 3.71 | 3.84 | 3.87 | 4.14 |
| Atmosphere                   | <b>~</b>  | Cleanliness                                                                                    | 3.74 | 3.79 | 3.70 | 4.02 | 3.36 | 3.44 | 3.53 | 3.59 | 3.86 | 3.88 | 4.21 |
| , Jopinoro                   |           | Ambience                                                                                       | 3.63 | 3.75 | 3.28 | 3.89 | 3.32 | 3.35 | 3.37 | 3.54 | 3.68 | 3.85 | 4.15 |