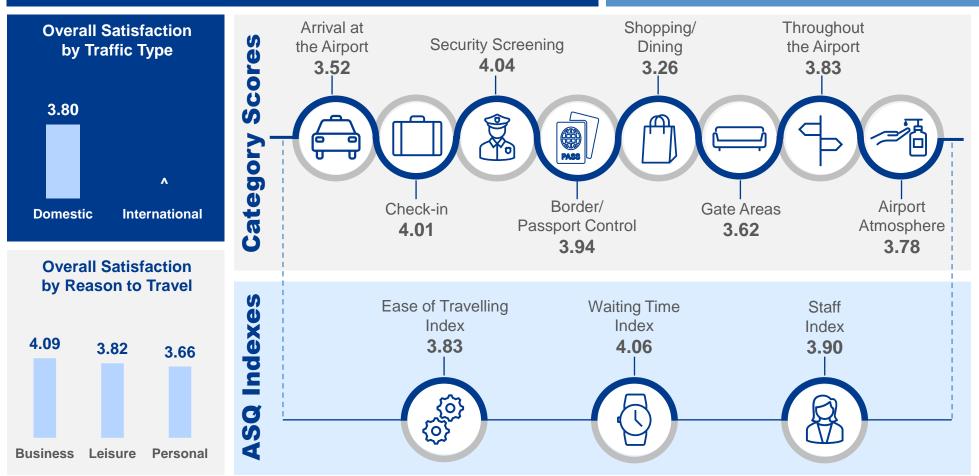

## Satisfaction by Service Quality Items – Total Traffic

|                              |           |                                                                                                | LAX  | T1   | T2   | Т3   | T4   | T5   | Т6   | T7   | T8   | ТВ   | TBW  |
|------------------------------|-----------|------------------------------------------------------------------------------------------------|------|------|------|------|------|------|------|------|------|------|------|
|                              |           | Total                                                                                          | 3.74 | 3.80 | 3.75 | 3.88 | 3.62 | 3.48 | 3.51 | 3.60 | 3.79 | 3.87 | 4.09 |
| Satisfaction  Arrival at the | Business* | 3.74                                                                                           | 4.09 | 3.92 | 3.67 | 3.72 | 3.30 | 3.57 | 3.59 | 3.65 | 3.71 | ٨    |      |
| Satisfaction                 |           | Leisure*                                                                                       | 3.75 | 3.82 | 3.76 | 3.96 | 3.55 | 3.57 | 3.50 | 3.78 | 3.72 | 3.75 | 4.03 |
|                              |           | Personal*                                                                                      | 3.72 | 3.66 | ۸    | 3.90 | 3.64 | 3.46 | 3.48 | 3.47 | 4.00 | 4.09 | 4.05 |
|                              |           | Ease of getting to the airport                                                                 | 3.41 | 3.43 | 3.46 | 3.49 | 3.48 | 3.37 | 3.19 | 3.18 | 3.50 | 3.31 | 3.93 |
| Arrival at the               |           | Signage to access terminal                                                                     | 3.71 | 3.62 | 3.79 | 3.76 | 3.74 | 3.75 | 3.57 | 3.82 | 3.81 | 3.60 | 3.74 |
| airport                      |           | Value for money of the selected mode of transport (including parking facilities if it applies) | 3.52 | 3.48 | 3.58 | 3.47 | 3.50 | 3.50 | 3.35 | 3.47 | 3.53 | 3.39 | 4.09 |
|                              |           | Ease of finding your check-in area                                                             | 4.02 | 4.07 | 3.83 | 3.93 | 4.03 | 4.12 | 3.99 | 4.11 | 3.94 | 3.95 | 4.11 |
| Check-in                     |           | Waiting time at check-in, including baggage drop if applicable                                 | 3.96 | 3.97 | 3.83 | 3.66 | 4.24 | 3.98 | 4.12 | 4.26 | 3.89 | 3.92 | 3.81 |
|                              |           | Courtesy and helpfulness of staff in the check-in area                                         | 4.12 | 3.98 | 3.92 | 3.88 | 4.32 | 4.07 | 4.21 | 4.26 | 4.13 | 4.14 | 4.27 |
|                              | _         | Ease of going through security screening                                                       | 4.01 | 4.08 | 4.17 | 3.89 | 4.19 | 3.66 | 4.01 | 4.22 | 4.20 | 3.95 | 4.15 |
| Security Screening           | 實         | Waiting time at the security screening                                                         | 3.97 | 4.09 | 4.26 | 3.84 | 4.18 | 3.55 | 4.02 | 4.22 | 4.12 | 3.84 | 4.07 |
| , ,                          |           | Courtesy and helpfulness of security screening staff                                           | 3.95 | 3.95 | 3.96 | 3.91 | 4.17 | 3.73 | 3.95 | 4.08 | 4.12 | 3.84 | 4.16 |
| Border/Passport              | assport   | Waiting time at border/passport control                                                        | 3.97 | 3.94 | 4.12 | 3.73 | 4.31 | 3.81 | 3.89 | 4.22 | 3.91 | 3.89 | 4.07 |
| control                      |           | Courtesy and helpfulness of border/passport control staff                                      | 3.97 | 3.93 | 3.92 | 3.79 | 4.28 | 3.87 | 3.83 | 4.22 | 3.98 | 3.89 | 4.13 |
|                              | 1         | Restaurants/bars/cafés                                                                         | 3.41 | 3.67 | 3.53 | 3.30 | 3.22 | 3.25 | 3.18 | 3.15 | 3.32 | 3.61 | 3.56 |
|                              |           | Value for money of restaurants/bars/cafés                                                      | 2.80 | 2.79 | 2.62 | 2.75 | 2.76 | 2.85 | 2.57 | 2.60 | 2.70 | 3.10 | 2.96 |
| Shopping/Dining              | 4.47      | Shops                                                                                          | 3.30 | 3.43 | 3.65 | 3.11 | 3.01 | 3.19 | 3.13 | 3.06 | 2.97 | 3.51 | 3.48 |
| 3 77 3                       | ning St   | Value for money of shops                                                                       | 2.89 | 2.91 | 3.00 | 2.70 | 2.66 | 2.88 | 2.73 | 2.61 | 2.70 | 3.16 | 3.05 |
|                              |           | Courtesy and helpfulness of shopping and dining staff                                          | 3.60 | 3.63 | 3.77 | 3.59 | 3.51 | 3.47 | 3.37 | 3.45 | 3.58 | 3.75 | 3.76 |
| Coto Arono                   |           | Comfort of waiting at the gate areas                                                           | 3.51 | 3.57 | 3.27 | 3.84 | 3.37 | 3.18 | 3.06 | 3.32 | 3.57 | 3.84 | 3.98 |
| Gate Areas                   |           | Availability of seats at the gate areas                                                        | 3.54 | 3.67 | 3.41 | 3.75 | 3.51 | 3.27 | 2.86 | 3.10 | 3.71 | 3.97 | 4.01 |
|                              |           | Ease of finding your way                                                                       | 3.81 | 3.80 | 3.69 | 3.91 | 3.62 | 3.75 | 3.67 | 3.85 | 3.71 | 3.94 | 3.93 |
|                              |           | Availability of flight information (gate and time)                                             | 3.90 | 4.01 | 3.89 | 3.98 | 3.77 | 3.81 | 3.70 | 3.96 | 3.82 | 3.88 | 4.06 |
|                              |           | Walking distance inside the terminal                                                           | 3.67 | 3.79 | 3.62 | 3.79 | 3.76 | 3.72 | 3.58 | 3.87 | 3.23 | 3.71 | 3.24 |
|                              |           | Ease of making connection with other flights                                                   | 3.53 | 3.58 | ^    | 3.79 | 3.28 | 3.51 | 3.18 | 3.34 | 3.43 | 3.74 | 3.32 |
| Throughout the               | 4         | Courtesy and helpfulness of airport staff (information and maintenance staff)                  | 3.94 | 3.91 | 3.98 | 3.99 | 4.05 | 3.78 | 3.77 | 3.90 | 3.94 | 3.98 | 4.16 |
| airport                      |           | Wi-Fi service quality                                                                          | 3.59 | 3.76 | 3.44 | 3.51 | 3.65 | 3.36 | 3.51 | 3.55 | 3.48 | 3.75 | 3.75 |
|                              |           | Availability of charging stations                                                              | 3.47 | 3.86 | 2.50 | 3.94 | 3.17 | 2.87 | 3.31 | 3.51 | 3.64 | 3.76 | 3.76 |
|                              |           | Entertainment and leisure options                                                              | 3.42 | 3.63 | 3.08 | 3.51 | 3.24 | 3.07 | 3.27 | 3.39 | 3.53 | 3.65 | 3.61 |
|                              |           | Availability of washrooms/toilets                                                              | 3.88 | 3.96 | 3.78 | 4.16 | 3.67 | 3.57 | 3.67 | 3.73 | 3.86 | 4.10 | 4.16 |
|                              |           | Cleanliness of washrooms/toilets                                                               | 3.67 | 3.79 | 3.41 | 3.96 | 3.33 | 3.41 | 3.45 | 3.61 | 3.87 | 3.73 | 4.22 |
| Airport                      | €2        | Health safety                                                                                  | 3.79 | 3.81 | 3.82 | 3.95 | 3.60 | 3.56 | 3.59 | 3.71 | 3.84 | 3.87 | 4.14 |
| Atmosphere                   | <b>~</b>  | Cleanliness                                                                                    | 3.74 | 3.79 | 3.70 | 4.02 | 3.36 | 3.44 | 3.53 | 3.59 | 3.86 | 3.88 | 4.21 |
| , Jopinoro                   |           | Ambience                                                                                       | 3.63 | 3.75 | 3.28 | 3.89 | 3.32 | 3.35 | 3.37 | 3.54 | 3.68 | 3.85 | 4.15 |