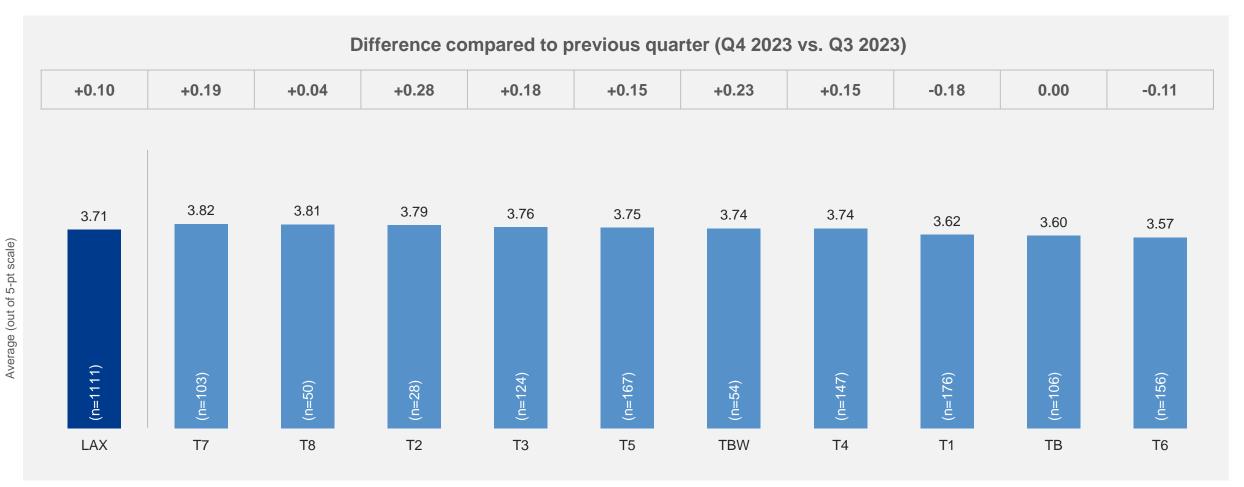

### Travel Behavior – Q4 2023

|                                        | LAX    | T1              | T2  | Т3  | T4  | T5  | Т6  | <b>T7</b> | T8  | ТВ  | TBW |
|----------------------------------------|--------|-----------------|-----|-----|-----|-----|-----|-----------|-----|-----|-----|
| Arrival Before I                       | Depart | u <b>re</b> Tir | ne  |     |     |     |     |           |     |     |     |
| Less than 1 hr                         | 5%     | 3%              | 9%  | 5%  | 7%  | 6%  | 8%  | 5%        | 3%  | 4%  | 1%  |
| 1 hr –<br>1 hr 30 min                  | 22%    | 29%             | 36% | 25% | 23% | 28% | 15% | 29%       | 21% | 11% | 7%  |
| 1 hr 31 min –<br>2 hrs                 | 26%    | 33%             | 19% | 31% | 20% | 34% | 30% | 31%       | 30% | 20% | 10% |
| 2 hrs - 3 hrs                          | 30%    | 24%             | 30% | 32% | 35% | 23% | 34% | 24%       | 30% | 39% | 27% |
| 3 hrs - 5 hrs                          | 14%    | 11%             | 7%  | 6%  | 11% | 5%  | 9%  | 9%        | 12% | 23% | 42% |
| More than 5 hrs                        | 3%     | 1%              | 0%  | 1%  | 3%  | 3%  | 4%  | 2%        | 3%  | 4%  | 13% |
| Mode of check                          | in*    |                 |     |     |     |     |     |           |     |     |     |
| Online/Mobile check-in                 | 71%    | 76%             | 84% | 80% | 76% | 77% | 75% | 74%       | 72% | 52% | 55% |
| Check-in desk with airline staff       | 33%    | 25%             | 29% | 18% | 37% | 24% | 46% | 13%       | 21% | 58% | 41% |
| Self-check-in kiosk at airport         | 24%    | 32%             | 25% | 33% | 22% | 21% | 14% | 32%       | 31% | 13% | 29% |
| Self-baggage<br>drop-off at<br>airport | 15%    | 23%             | 9%  | 23% | 14% | 17% | 14% | 15%       | 16% | 8%  | 16% |
| Other                                  | 1%     | 1%              | 0%  | 1%  | 0%  | 2%  | 1%  | 0%        | 2%  | 3%  | 3%  |

## Satisfaction by Service Quality Items – Total Traffic

|                              |           |                                                                                                | LAX  | T1   | T2   | Т3   | T4   | T5   | Т6   | T7   | T8   | ТВ   | TBW  |
|------------------------------|-----------|------------------------------------------------------------------------------------------------|------|------|------|------|------|------|------|------|------|------|------|
|                              |           | Total                                                                                          | 3.74 | 3.80 | 3.75 | 3.88 | 3.62 | 3.48 | 3.51 | 3.60 | 3.79 | 3.87 | 4.09 |
| Satisfaction  Arrival at the | Business* | 3.74                                                                                           | 4.09 | 3.92 | 3.67 | 3.72 | 3.30 | 3.57 | 3.59 | 3.65 | 3.71 | ٨    |      |
| Satisfaction                 |           | Leisure*                                                                                       | 3.75 | 3.82 | 3.76 | 3.96 | 3.55 | 3.57 | 3.50 | 3.78 | 3.72 | 3.75 | 4.03 |
|                              |           | Personal*                                                                                      | 3.72 | 3.66 | ۸    | 3.90 | 3.64 | 3.46 | 3.48 | 3.47 | 4.00 | 4.09 | 4.05 |
|                              |           | Ease of getting to the airport                                                                 | 3.41 | 3.43 | 3.46 | 3.49 | 3.48 | 3.37 | 3.19 | 3.18 | 3.50 | 3.31 | 3.93 |
| Arrival at the               |           | Signage to access terminal                                                                     | 3.71 | 3.62 | 3.79 | 3.76 | 3.74 | 3.75 | 3.57 | 3.82 | 3.81 | 3.60 | 3.74 |
| airport                      |           | Value for money of the selected mode of transport (including parking facilities if it applies) | 3.52 | 3.48 | 3.58 | 3.47 | 3.50 | 3.50 | 3.35 | 3.47 | 3.53 | 3.39 | 4.09 |
|                              |           | Ease of finding your check-in area                                                             | 4.02 | 4.07 | 3.83 | 3.93 | 4.03 | 4.12 | 3.99 | 4.11 | 3.94 | 3.95 | 4.11 |
| Check-in                     |           | Waiting time at check-in, including baggage drop if applicable                                 | 3.96 | 3.97 | 3.83 | 3.66 | 4.24 | 3.98 | 4.12 | 4.26 | 3.89 | 3.92 | 3.81 |
|                              |           | Courtesy and helpfulness of staff in the check-in area                                         | 4.12 | 3.98 | 3.92 | 3.88 | 4.32 | 4.07 | 4.21 | 4.26 | 4.13 | 4.14 | 4.27 |
|                              | _         | Ease of going through security screening                                                       | 4.01 | 4.08 | 4.17 | 3.89 | 4.19 | 3.66 | 4.01 | 4.22 | 4.20 | 3.95 | 4.15 |
| Security Screening           | 實         | Waiting time at the security screening                                                         | 3.97 | 4.09 | 4.26 | 3.84 | 4.18 | 3.55 | 4.02 | 4.22 | 4.12 | 3.84 | 4.07 |
| , ,                          |           | Courtesy and helpfulness of security screening staff                                           | 3.95 | 3.95 | 3.96 | 3.91 | 4.17 | 3.73 | 3.95 | 4.08 | 4.12 | 3.84 | 4.16 |
| Border/Passport              | assport   | Waiting time at border/passport control                                                        | 3.97 | 3.94 | 4.12 | 3.73 | 4.31 | 3.81 | 3.89 | 4.22 | 3.91 | 3.89 | 4.07 |
| control                      |           | Courtesy and helpfulness of border/passport control staff                                      | 3.97 | 3.93 | 3.92 | 3.79 | 4.28 | 3.87 | 3.83 | 4.22 | 3.98 | 3.89 | 4.13 |
|                              | 1         | Restaurants/bars/cafés                                                                         | 3.41 | 3.67 | 3.53 | 3.30 | 3.22 | 3.25 | 3.18 | 3.15 | 3.32 | 3.61 | 3.56 |
|                              |           | Value for money of restaurants/bars/cafés                                                      | 2.80 | 2.79 | 2.62 | 2.75 | 2.76 | 2.85 | 2.57 | 2.60 | 2.70 | 3.10 | 2.96 |
| Shopping/Dining              | 4.47      | Shops                                                                                          | 3.30 | 3.43 | 3.65 | 3.11 | 3.01 | 3.19 | 3.13 | 3.06 | 2.97 | 3.51 | 3.48 |
| 3 77 3                       | ning St   | Value for money of shops                                                                       | 2.89 | 2.91 | 3.00 | 2.70 | 2.66 | 2.88 | 2.73 | 2.61 | 2.70 | 3.16 | 3.05 |
|                              |           | Courtesy and helpfulness of shopping and dining staff                                          | 3.60 | 3.63 | 3.77 | 3.59 | 3.51 | 3.47 | 3.37 | 3.45 | 3.58 | 3.75 | 3.76 |
| Coto Arono                   |           | Comfort of waiting at the gate areas                                                           | 3.51 | 3.57 | 3.27 | 3.84 | 3.37 | 3.18 | 3.06 | 3.32 | 3.57 | 3.84 | 3.98 |
| Gate Areas                   |           | Availability of seats at the gate areas                                                        | 3.54 | 3.67 | 3.41 | 3.75 | 3.51 | 3.27 | 2.86 | 3.10 | 3.71 | 3.97 | 4.01 |
|                              |           | Ease of finding your way                                                                       | 3.81 | 3.80 | 3.69 | 3.91 | 3.62 | 3.75 | 3.67 | 3.85 | 3.71 | 3.94 | 3.93 |
|                              |           | Availability of flight information (gate and time)                                             | 3.90 | 4.01 | 3.89 | 3.98 | 3.77 | 3.81 | 3.70 | 3.96 | 3.82 | 3.88 | 4.06 |
|                              |           | Walking distance inside the terminal                                                           | 3.67 | 3.79 | 3.62 | 3.79 | 3.76 | 3.72 | 3.58 | 3.87 | 3.23 | 3.71 | 3.24 |
|                              |           | Ease of making connection with other flights                                                   | 3.53 | 3.58 | ^    | 3.79 | 3.28 | 3.51 | 3.18 | 3.34 | 3.43 | 3.74 | 3.32 |
| Throughout the               | 4         | Courtesy and helpfulness of airport staff (information and maintenance staff)                  | 3.94 | 3.91 | 3.98 | 3.99 | 4.05 | 3.78 | 3.77 | 3.90 | 3.94 | 3.98 | 4.16 |
| airport                      |           | Wi-Fi service quality                                                                          | 3.59 | 3.76 | 3.44 | 3.51 | 3.65 | 3.36 | 3.51 | 3.55 | 3.48 | 3.75 | 3.75 |
|                              |           | Availability of charging stations                                                              | 3.47 | 3.86 | 2.50 | 3.94 | 3.17 | 2.87 | 3.31 | 3.51 | 3.64 | 3.76 | 3.76 |
|                              |           | Entertainment and leisure options                                                              | 3.42 | 3.63 | 3.08 | 3.51 | 3.24 | 3.07 | 3.27 | 3.39 | 3.53 | 3.65 | 3.61 |
|                              |           | Availability of washrooms/toilets                                                              | 3.88 | 3.96 | 3.78 | 4.16 | 3.67 | 3.57 | 3.67 | 3.73 | 3.86 | 4.10 | 4.16 |
|                              |           | Cleanliness of washrooms/toilets                                                               | 3.67 | 3.79 | 3.41 | 3.96 | 3.33 | 3.41 | 3.45 | 3.61 | 3.87 | 3.73 | 4.22 |
| Airport                      | €2        | Health safety                                                                                  | 3.79 | 3.81 | 3.82 | 3.95 | 3.60 | 3.56 | 3.59 | 3.71 | 3.84 | 3.87 | 4.14 |
| Atmosphere                   | <b>~</b>  | Cleanliness                                                                                    | 3.74 | 3.79 | 3.70 | 4.02 | 3.36 | 3.44 | 3.53 | 3.59 | 3.86 | 3.88 | 4.21 |
| , Jopinoro                   |           | Ambience                                                                                       | 3.63 | 3.75 | 3.28 | 3.89 | 3.32 | 3.35 | 3.37 | 3.54 | 3.68 | 3.85 | 4.15 |

<sup>\*</sup> Overall Satisfaction is filtered by Q3 "Main Reason for this trip". ^ Results cannot be presented due to the very small sample (<10)