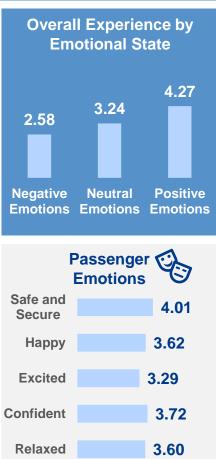

### Overall Satisfaction: 3.88 (-0.06 vs Q3 2023)

### **Overall Experience: 3.69** (-0.04 vs Q3 2023)

3.94

3.63

Нарру

**Excited** 

<sup>^</sup> Results cannot be presented due to the very small sample (<10)