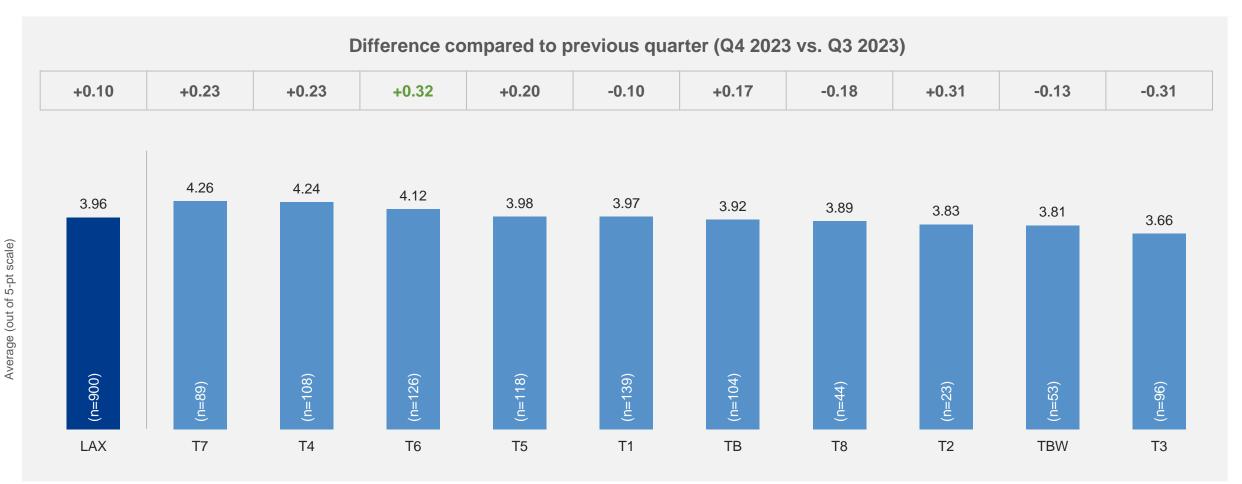

## Satisfaction by Service Quality Items – Total Traffic

|                              |           |                                                                                                | LAX  | T1   | T2   | Т3   | T4   | T5   | Т6   | T7   | T8   | ТВ   | TBW  |
|------------------------------|-----------|------------------------------------------------------------------------------------------------|------|------|------|------|------|------|------|------|------|------|------|
|                              |           | Total                                                                                          | 3.74 | 3.80 | 3.75 | 3.88 | 3.62 | 3.48 | 3.51 | 3.60 | 3.79 | 3.87 | 4.09 |
| Satisfaction  Arrival at the | Business* | 3.74                                                                                           | 4.09 | 3.92 | 3.67 | 3.72 | 3.30 | 3.57 | 3.59 | 3.65 | 3.71 | ٨    |      |
| Satisfaction                 |           | Leisure*                                                                                       | 3.75 | 3.82 | 3.76 | 3.96 | 3.55 | 3.57 | 3.50 | 3.78 | 3.72 | 3.75 | 4.03 |
|                              |           | Personal*                                                                                      | 3.72 | 3.66 | ۸    | 3.90 | 3.64 | 3.46 | 3.48 | 3.47 | 4.00 | 4.09 | 4.05 |
|                              |           | Ease of getting to the airport                                                                 | 3.41 | 3.43 | 3.46 | 3.49 | 3.48 | 3.37 | 3.19 | 3.18 | 3.50 | 3.31 | 3.93 |
| Arrival at the               |           | Signage to access terminal                                                                     | 3.71 | 3.62 | 3.79 | 3.76 | 3.74 | 3.75 | 3.57 | 3.82 | 3.81 | 3.60 | 3.74 |
| airport                      |           | Value for money of the selected mode of transport (including parking facilities if it applies) | 3.52 | 3.48 | 3.58 | 3.47 | 3.50 | 3.50 | 3.35 | 3.47 | 3.53 | 3.39 | 4.09 |
|                              |           | Ease of finding your check-in area                                                             | 4.02 | 4.07 | 3.83 | 3.93 | 4.03 | 4.12 | 3.99 | 4.11 | 3.94 | 3.95 | 4.11 |
| Check-in                     |           | Waiting time at check-in, including baggage drop if applicable                                 | 3.96 | 3.97 | 3.83 | 3.66 | 4.24 | 3.98 | 4.12 | 4.26 | 3.89 | 3.92 | 3.81 |
|                              |           | Courtesy and helpfulness of staff in the check-in area                                         | 4.12 | 3.98 | 3.92 | 3.88 | 4.32 | 4.07 | 4.21 | 4.26 | 4.13 | 4.14 | 4.27 |
|                              | _         | Ease of going through security screening                                                       | 4.01 | 4.08 | 4.17 | 3.89 | 4.19 | 3.66 | 4.01 | 4.22 | 4.20 | 3.95 | 4.15 |
| Security Screening           | 實         | Waiting time at the security screening                                                         | 3.97 | 4.09 | 4.26 | 3.84 | 4.18 | 3.55 | 4.02 | 4.22 | 4.12 | 3.84 | 4.07 |
| , ,                          |           | Courtesy and helpfulness of security screening staff                                           | 3.95 | 3.95 | 3.96 | 3.91 | 4.17 | 3.73 | 3.95 | 4.08 | 4.12 | 3.84 | 4.16 |
| Border/Passport              | assport   | Waiting time at border/passport control                                                        | 3.97 | 3.94 | 4.12 | 3.73 | 4.31 | 3.81 | 3.89 | 4.22 | 3.91 | 3.89 | 4.07 |
| control                      |           | Courtesy and helpfulness of border/passport control staff                                      | 3.97 | 3.93 | 3.92 | 3.79 | 4.28 | 3.87 | 3.83 | 4.22 | 3.98 | 3.89 | 4.13 |
|                              | 1         | Restaurants/bars/cafés                                                                         | 3.41 | 3.67 | 3.53 | 3.30 | 3.22 | 3.25 | 3.18 | 3.15 | 3.32 | 3.61 | 3.56 |
|                              |           | Value for money of restaurants/bars/cafés                                                      | 2.80 | 2.79 | 2.62 | 2.75 | 2.76 | 2.85 | 2.57 | 2.60 | 2.70 | 3.10 | 2.96 |
| Shopping/Dining              | 4.47      | Shops                                                                                          | 3.30 | 3.43 | 3.65 | 3.11 | 3.01 | 3.19 | 3.13 | 3.06 | 2.97 | 3.51 | 3.48 |
| 3 77 3                       | ning St   | Value for money of shops                                                                       | 2.89 | 2.91 | 3.00 | 2.70 | 2.66 | 2.88 | 2.73 | 2.61 | 2.70 | 3.16 | 3.05 |
|                              |           | Courtesy and helpfulness of shopping and dining staff                                          | 3.60 | 3.63 | 3.77 | 3.59 | 3.51 | 3.47 | 3.37 | 3.45 | 3.58 | 3.75 | 3.76 |
| Coto Arono                   |           | Comfort of waiting at the gate areas                                                           | 3.51 | 3.57 | 3.27 | 3.84 | 3.37 | 3.18 | 3.06 | 3.32 | 3.57 | 3.84 | 3.98 |
| Gate Areas                   |           | Availability of seats at the gate areas                                                        | 3.54 | 3.67 | 3.41 | 3.75 | 3.51 | 3.27 | 2.86 | 3.10 | 3.71 | 3.97 | 4.01 |
|                              |           | Ease of finding your way                                                                       | 3.81 | 3.80 | 3.69 | 3.91 | 3.62 | 3.75 | 3.67 | 3.85 | 3.71 | 3.94 | 3.93 |
|                              |           | Availability of flight information (gate and time)                                             | 3.90 | 4.01 | 3.89 | 3.98 | 3.77 | 3.81 | 3.70 | 3.96 | 3.82 | 3.88 | 4.06 |
|                              |           | Walking distance inside the terminal                                                           | 3.67 | 3.79 | 3.62 | 3.79 | 3.76 | 3.72 | 3.58 | 3.87 | 3.23 | 3.71 | 3.24 |
|                              |           | Ease of making connection with other flights                                                   | 3.53 | 3.58 | ^    | 3.79 | 3.28 | 3.51 | 3.18 | 3.34 | 3.43 | 3.74 | 3.32 |
| Throughout the               | 4         | Courtesy and helpfulness of airport staff (information and maintenance staff)                  | 3.94 | 3.91 | 3.98 | 3.99 | 4.05 | 3.78 | 3.77 | 3.90 | 3.94 | 3.98 | 4.16 |
| airport                      |           | Wi-Fi service quality                                                                          | 3.59 | 3.76 | 3.44 | 3.51 | 3.65 | 3.36 | 3.51 | 3.55 | 3.48 | 3.75 | 3.75 |
|                              |           | Availability of charging stations                                                              | 3.47 | 3.86 | 2.50 | 3.94 | 3.17 | 2.87 | 3.31 | 3.51 | 3.64 | 3.76 | 3.76 |
|                              |           | Entertainment and leisure options                                                              | 3.42 | 3.63 | 3.08 | 3.51 | 3.24 | 3.07 | 3.27 | 3.39 | 3.53 | 3.65 | 3.61 |
|                              |           | Availability of washrooms/toilets                                                              | 3.88 | 3.96 | 3.78 | 4.16 | 3.67 | 3.57 | 3.67 | 3.73 | 3.86 | 4.10 | 4.16 |
|                              |           | Cleanliness of washrooms/toilets                                                               | 3.67 | 3.79 | 3.41 | 3.96 | 3.33 | 3.41 | 3.45 | 3.61 | 3.87 | 3.73 | 4.22 |
| Airport                      | €2        | Health safety                                                                                  | 3.79 | 3.81 | 3.82 | 3.95 | 3.60 | 3.56 | 3.59 | 3.71 | 3.84 | 3.87 | 4.14 |
| Atmosphere                   | <b>~</b>  | Cleanliness                                                                                    | 3.74 | 3.79 | 3.70 | 4.02 | 3.36 | 3.44 | 3.53 | 3.59 | 3.86 | 3.88 | 4.21 |
| , Jopinoro                   |           | Ambience                                                                                       | 3.63 | 3.75 | 3.28 | 3.89 | 3.32 | 3.35 | 3.37 | 3.54 | 3.68 | 3.85 | 4.15 |