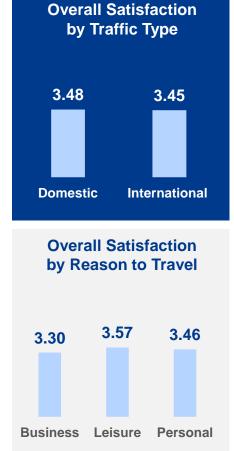

### Travel Profile – Q4 2023

72% 100% 100% 100% 89%

|               | LAX      | T1     | T2    | Т3   | T4  | T5  | Т6  | <b>T7</b> | Т8   | ТВ   | TBW |
|---------------|----------|--------|-------|------|-----|-----|-----|-----------|------|------|-----|
| Traffic Type  |          |        |       |      |     |     |     |           |      |      |     |
| Domestic      | 68%      | 100%   | 88%   | 100% | 89% | 97% | 57% | 87%       | 100% | 0%   | 24% |
| International | 32%      | 0%     | 12%   | 0%   | 11% | 3%  | 43% | 13%       | 0%   | 100% | 76% |
|               |          |        |       |      |     |     |     |           |      |      |     |
| Passenger De  | estinati | ion By | Regio | n    |     |     |     |           |      |      |     |
| Africa        | 0%       | 0%     | 0%    | 0%   | 0%  | 0%  | 0%  | 0%        | 0%   | 0%   | 0%  |
| Asia-Pacific  | 13%      | 0%     | 0%    | 0%   | 0%  | 0%  | 0%  | 11%       | 0%   | 62%  | 8%  |

| Business | 23% | 16% | 52% | 24% | 20% | 17% | 18% | 18% | 26% | 28% | 9%  |
|----------|-----|-----|-----|-----|-----|-----|-----|-----|-----|-----|-----|
| Leisure  | 40% | 43% | 36% | 44% | 42% | 40% | 49% | 36% | 42% | 32% | 50% |
| Personal | 37% | 42% | 12% | 33% | 38% | 43% | 33% | 46% | 32% | 40% | 41% |

## Satisfaction by Service Quality Items – Total Traffic

|                              |           |                                                                                                | LAX  | T1   | T2   | Т3   | T4   | T5   | Т6   | T7   | T8   | ТВ   | TBW  |
|------------------------------|-----------|------------------------------------------------------------------------------------------------|------|------|------|------|------|------|------|------|------|------|------|
|                              |           | Total                                                                                          | 3.74 | 3.80 | 3.75 | 3.88 | 3.62 | 3.48 | 3.51 | 3.60 | 3.79 | 3.87 | 4.09 |
| Satisfaction  Arrival at the | Business* | 3.74                                                                                           | 4.09 | 3.92 | 3.67 | 3.72 | 3.30 | 3.57 | 3.59 | 3.65 | 3.71 | ٨    |      |
| Satisfaction                 |           | Leisure*                                                                                       | 3.75 | 3.82 | 3.76 | 3.96 | 3.55 | 3.57 | 3.50 | 3.78 | 3.72 | 3.75 | 4.03 |
|                              |           | Personal*                                                                                      | 3.72 | 3.66 | ۸    | 3.90 | 3.64 | 3.46 | 3.48 | 3.47 | 4.00 | 4.09 | 4.05 |
|                              |           | Ease of getting to the airport                                                                 | 3.41 | 3.43 | 3.46 | 3.49 | 3.48 | 3.37 | 3.19 | 3.18 | 3.50 | 3.31 | 3.93 |
| Arrival at the               |           | Signage to access terminal                                                                     | 3.71 | 3.62 | 3.79 | 3.76 | 3.74 | 3.75 | 3.57 | 3.82 | 3.81 | 3.60 | 3.74 |
| airport                      |           | Value for money of the selected mode of transport (including parking facilities if it applies) | 3.52 | 3.48 | 3.58 | 3.47 | 3.50 | 3.50 | 3.35 | 3.47 | 3.53 | 3.39 | 4.09 |
|                              |           | Ease of finding your check-in area                                                             | 4.02 | 4.07 | 3.83 | 3.93 | 4.03 | 4.12 | 3.99 | 4.11 | 3.94 | 3.95 | 4.11 |
| Check-in                     |           | Waiting time at check-in, including baggage drop if applicable                                 | 3.96 | 3.97 | 3.83 | 3.66 | 4.24 | 3.98 | 4.12 | 4.26 | 3.89 | 3.92 | 3.81 |
|                              |           | Courtesy and helpfulness of staff in the check-in area                                         | 4.12 | 3.98 | 3.92 | 3.88 | 4.32 | 4.07 | 4.21 | 4.26 | 4.13 | 4.14 | 4.27 |
|                              | _         | Ease of going through security screening                                                       | 4.01 | 4.08 | 4.17 | 3.89 | 4.19 | 3.66 | 4.01 | 4.22 | 4.20 | 3.95 | 4.15 |
| Security Screening           | 實         | Waiting time at the security screening                                                         | 3.97 | 4.09 | 4.26 | 3.84 | 4.18 | 3.55 | 4.02 | 4.22 | 4.12 | 3.84 | 4.07 |
| , ,                          |           | Courtesy and helpfulness of security screening staff                                           | 3.95 | 3.95 | 3.96 | 3.91 | 4.17 | 3.73 | 3.95 | 4.08 | 4.12 | 3.84 | 4.16 |
| Border/Passport              | assport   | Waiting time at border/passport control                                                        | 3.97 | 3.94 | 4.12 | 3.73 | 4.31 | 3.81 | 3.89 | 4.22 | 3.91 | 3.89 | 4.07 |
| control                      |           | Courtesy and helpfulness of border/passport control staff                                      | 3.97 | 3.93 | 3.92 | 3.79 | 4.28 | 3.87 | 3.83 | 4.22 | 3.98 | 3.89 | 4.13 |
|                              | 1         | Restaurants/bars/cafés                                                                         | 3.41 | 3.67 | 3.53 | 3.30 | 3.22 | 3.25 | 3.18 | 3.15 | 3.32 | 3.61 | 3.56 |
|                              |           | Value for money of restaurants/bars/cafés                                                      | 2.80 | 2.79 | 2.62 | 2.75 | 2.76 | 2.85 | 2.57 | 2.60 | 2.70 | 3.10 | 2.96 |
| Shopping/Dining              | 4.47      | Shops                                                                                          | 3.30 | 3.43 | 3.65 | 3.11 | 3.01 | 3.19 | 3.13 | 3.06 | 2.97 | 3.51 | 3.48 |
| 3 77 3                       | ning St   | Value for money of shops                                                                       | 2.89 | 2.91 | 3.00 | 2.70 | 2.66 | 2.88 | 2.73 | 2.61 | 2.70 | 3.16 | 3.05 |
|                              |           | Courtesy and helpfulness of shopping and dining staff                                          | 3.60 | 3.63 | 3.77 | 3.59 | 3.51 | 3.47 | 3.37 | 3.45 | 3.58 | 3.75 | 3.76 |
| Coto Arono                   |           | Comfort of waiting at the gate areas                                                           | 3.51 | 3.57 | 3.27 | 3.84 | 3.37 | 3.18 | 3.06 | 3.32 | 3.57 | 3.84 | 3.98 |
| Gate Areas                   |           | Availability of seats at the gate areas                                                        | 3.54 | 3.67 | 3.41 | 3.75 | 3.51 | 3.27 | 2.86 | 3.10 | 3.71 | 3.97 | 4.01 |
|                              |           | Ease of finding your way                                                                       | 3.81 | 3.80 | 3.69 | 3.91 | 3.62 | 3.75 | 3.67 | 3.85 | 3.71 | 3.94 | 3.93 |
|                              |           | Availability of flight information (gate and time)                                             | 3.90 | 4.01 | 3.89 | 3.98 | 3.77 | 3.81 | 3.70 | 3.96 | 3.82 | 3.88 | 4.06 |
|                              |           | Walking distance inside the terminal                                                           | 3.67 | 3.79 | 3.62 | 3.79 | 3.76 | 3.72 | 3.58 | 3.87 | 3.23 | 3.71 | 3.24 |
|                              |           | Ease of making connection with other flights                                                   | 3.53 | 3.58 | ^    | 3.79 | 3.28 | 3.51 | 3.18 | 3.34 | 3.43 | 3.74 | 3.32 |
| Throughout the               | 4         | Courtesy and helpfulness of airport staff (information and maintenance staff)                  | 3.94 | 3.91 | 3.98 | 3.99 | 4.05 | 3.78 | 3.77 | 3.90 | 3.94 | 3.98 | 4.16 |
| airport                      |           | Wi-Fi service quality                                                                          | 3.59 | 3.76 | 3.44 | 3.51 | 3.65 | 3.36 | 3.51 | 3.55 | 3.48 | 3.75 | 3.75 |
|                              |           | Availability of charging stations                                                              | 3.47 | 3.86 | 2.50 | 3.94 | 3.17 | 2.87 | 3.31 | 3.51 | 3.64 | 3.76 | 3.76 |
|                              |           | Entertainment and leisure options                                                              | 3.42 | 3.63 | 3.08 | 3.51 | 3.24 | 3.07 | 3.27 | 3.39 | 3.53 | 3.65 | 3.61 |
|                              |           | Availability of washrooms/toilets                                                              | 3.88 | 3.96 | 3.78 | 4.16 | 3.67 | 3.57 | 3.67 | 3.73 | 3.86 | 4.10 | 4.16 |
|                              |           | Cleanliness of washrooms/toilets                                                               | 3.67 | 3.79 | 3.41 | 3.96 | 3.33 | 3.41 | 3.45 | 3.61 | 3.87 | 3.73 | 4.22 |
| Airport                      | €2        | Health safety                                                                                  | 3.79 | 3.81 | 3.82 | 3.95 | 3.60 | 3.56 | 3.59 | 3.71 | 3.84 | 3.87 | 4.14 |
| Atmosphere                   | <b>~</b>  | Cleanliness                                                                                    | 3.74 | 3.79 | 3.70 | 4.02 | 3.36 | 3.44 | 3.53 | 3.59 | 3.86 | 3.88 | 4.21 |
| , Jopinoro                   |           | Ambience                                                                                       | 3.63 | 3.75 | 3.28 | 3.89 | 3.32 | 3.35 | 3.37 | 3.54 | 3.68 | 3.85 | 4.15 |