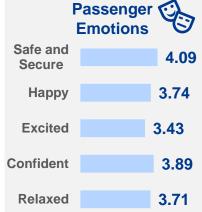

ce: 3.83** (-0.01 vs Q3 2023)







<sup>^</sup> Results cannot be presented due to the very small sample (<10)

### **LAX – T2 Performance**

### Key Highlights – Q4 2023





### Overall Satisfaction: 3.75 (+0.36 vs Q3 2023)

### **Overall Experience: 3.76** (+0.38 vs Q3 2023)





3.81

3.29

3.59

3.38

Нарру

**Excited** 

Relaxed



### **LAX – T3 Performance**

### Key Highlights – Q4 2023





### Overall Satisfaction: 3.88 (-0.06 vs Q3 2023)

### **Overall Experience: 3.69** (-0.04 vs Q3 2023)





3.94

3.63



Нарру

**Excited** 

<sup>^</sup> Results cannot be presented due to the very small sample (<10)

### **LAX – T4 Performance**

### Key Highlights – Q4 2023





### Overall Satisfaction: 3.62 (+0.23 vs Q3 2023)

### **Overall Experience: 3.72** (+0.23 vs Q3 2023)









### **LAX – T5 Performance**







### Overall Satisfaction: 3.48 (+0.13 vs Q3 2023)

### Overall Experience: 3.35 (+0.08 vs Q3 2023)









### **LAX – T6 Performance**

### Key Highlights – Q4 2023





### Overall Satisfaction: 3.51 (0.00 vs Q3 2023)

### Overall Experience: 3.54 (+0.05 vs Q3 2023)







### **LAX – T7 Performance**

### Key Highlights – Q4 2023





### Overall Satisfaction: 3.60 (-0.05 vs Q3 2023)

### **Overall Experience: 3.72** (+0.33 vs Q3 2023)









### **LAX – T8 Performance**







### Overall Satisfaction: 3.79 (-0.13 vs Q3 2023)

### **Overall Experience: 3.73** (+0.17 vs Q3 2023)







<sup>^</sup> Results cannot be presented due to the very small sample (<10)

### **LAX – TB Performance**







### Overall Satisfaction: 3.87 (+0.12 vs Q3 2023)