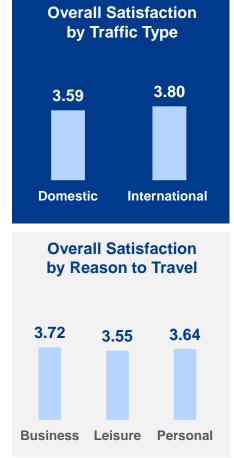

### Overall Satisfaction: 3.80 (-0.18 vs Q3 2023)

| Business | 23% | 16% | 52% | 24% | 20% | 17% | 18% | 18% | 26% | 28% | 9%  |
|----------|-----|-----|-----|-----|-----|-----|-----|-----|-----|-----|-----|
| Leisure  | 40% | 43% | 36% | 44% | 42% | 40% | 49% | 36% | 42% | 32% | 50% |
| Personal | 37% | 42% | 12% | 33% | 38% | 43% | 33% | 46% | 32% | 40% | 41% |

## Satisfaction by Service Quality Items – Total Traffic

|                              |           |                                                                                                | LAX  | T1   | T2   | Т3   | T4   | T5   | Т6   | T7   | T8   | ТВ   | TBW  |
|------------------------------|-----------|------------------------------------------------------------------------------------------------|------|------|------|------|------|------|------|------|------|------|------|
|                              |           | Total                                                                                          | 3.74 | 3.80 | 3.75 | 3.88 | 3.62 | 3.48 | 3.51 | 3.60 | 3.79 | 3.87 | 4.09 |
| Satisfaction  Arrival at the | Business* | 3.74                                                                                           | 4.09 | 3.92 | 3.67 | 3.72 | 3.30 | 3.57 | 3.59 | 3.65 | 3.71 | ٨    |      |
| Satisfaction                 |           | Leisure*                                                                                       | 3.75 | 3.82 | 3.76 | 3.96 | 3.55 | 3.57 | 3.50 | 3.78 | 3.72 | 3.75 | 4.03 |
|                              |           | Personal*                                                                                      | 3.72 | 3.66 | ۸    | 3.90 | 3.64 | 3.46 | 3.48 | 3.47 | 4.00 | 4.09 | 4.05 |
|                              |           | Ease of getting to the airport                                                                 | 3.41 | 3.43 | 3.46 | 3.49 | 3.48 | 3.37 | 3.19 | 3.18 | 3.50 | 3.31 | 3.93 |
| Arrival at the               |           | Signage to access terminal                                                                     | 3.71 | 3.62 | 3.79 | 3.76 | 3.74 | 3.75 | 3.57 | 3.82 | 3.81 | 3.60 | 3.74 |
| airport                      |           | Value for money of the selected mode of transport (including parking facilities if it applies) | 3.52 | 3.48 | 3.58 | 3.47 | 3.50 | 3.50 | 3.35 | 3.47 | 3.53 | 3.39 | 4.09 |
|                              |           | Ease of finding your check-in area                                                             | 4.02 | 4.07 | 3.83 | 3.93 | 4.03 | 4.12 | 3.99 | 4.11 | 3.94 | 3.95 | 4.11 |
| Check-in                     |           | Waiting time at check-in, including baggage drop if applicable                                 | 3.96 | 3.97 | 3.83 | 3.66 | 4.24 | 3.98 | 4.12 | 4.26 | 3.89 | 3.92 | 3.81 |
|                              |           | Courtesy and helpfulness of staff in the check-in area                                         | 4.12 | 3.98 | 3.92 | 3.88 | 4.32 | 4.07 | 4.21 | 4.26 | 4.13 | 4.14 | 4.27 |
|                              | _         | Ease of going through security screening                                                       | 4.01 | 4.08 | 4.17 | 3.89 | 4.19 | 3.66 | 4.01 | 4.22 | 4.20 | 3.95 | 4.15 |
| Security Screening           | 實         | Waiting time at the security screening                                                         | 3.97 | 4.09 | 4.26 | 3.84 | 4.18 | 3.55 | 4.02 | 4.22 | 4.12 | 3.84 | 4.07 |
| , ,                          |           | Courtesy and helpfulness of security screening staff                                           | 3.95 | 3.95 | 3.96 | 3.91 | 4.17 | 3.73 | 3.95 | 4.08 | 4.12 | 3.84 | 4.16 |
| Border/Passport              | assport   | Waiting time at border/passport control                                                        | 3.97 | 3.94 | 4.12 | 3.73 | 4.31 | 3.81 | 3.89 | 4.22 | 3.91 | 3.89 | 4.07 |
| control                      |           | Courtesy and helpfulness of border/passport control staff                                      | 3.97 | 3.93 | 3.92 | 3.79 | 4.28 | 3.87 | 3.83 | 4.22 | 3.98 | 3.89 | 4.13 |
|                              | 1         | Restaurants/bars/cafés                                                                         | 3.41 | 3.67 | 3.53 | 3.30 | 3.22 | 3.25 | 3.18 | 3.15 | 3.32 | 3.61 | 3.56 |
|                              |           | Value for money of restaurants/bars/cafés                                                      | 2.80 | 2.79 | 2.62 | 2.75 | 2.76 | 2.85 | 2.57 | 2.60 | 2.70 | 3.10 | 2.96 |
| Shopping/Dining              | 4.47      | Shops                                                                                          | 3.30 | 3.43 | 3.65 | 3.11 | 3.01 | 3.19 | 3.13 | 3.06 | 2.97 | 3.51 | 3.48 |
| 3 77 3                       | ning St   | Value for money of shops                                                                       | 2.89 | 2.91 | 3.00 | 2.70 | 2.66 | 2.88 | 2.73 | 2.61 | 2.70 | 3.16 | 3.05 |
|                              |           | Courtesy and helpfulness of shopping and dining staff                                          | 3.60 | 3.63 | 3.77 | 3.59 | 3.51 | 3.47 | 3.37 | 3.45 | 3.58 | 3.75 | 3.76 |
| Coto Arono                   |           | Comfort of waiting at the gate areas                                                           | 3.51 | 3.57 | 3.27 | 3.84 | 3.37 | 3.18 | 3.06 | 3.32 | 3.57 | 3.84 | 3.98 |
| Gate Areas                   |           | Availability of seats at the gate areas                                                        | 3.54 | 3.67 | 3.41 | 3.75 | 3.51 | 3.27 | 2.86 | 3.10 | 3.71 | 3.97 | 4.01 |
|                              |           | Ease of finding your way                                                                       | 3.81 | 3.80 | 3.69 | 3.91 | 3.62 | 3.75 | 3.67 | 3.85 | 3.71 | 3.94 | 3.93 |
|                              |           | Availability of flight information (gate and time)                                             | 3.90 | 4.01 | 3.89 | 3.98 | 3.77 | 3.81 | 3.70 | 3.96 | 3.82 | 3.88 | 4.06 |
|                              |           | Walking distance inside the terminal                                                           | 3.67 | 3.79 | 3.62 | 3.79 | 3.76 | 3.72 | 3.58 | 3.87 | 3.23 | 3.71 | 3.24 |
|                              |           | Ease of making connection with other flights                                                   | 3.53 | 3.58 | ^    | 3.79 | 3.28 | 3.51 | 3.18 | 3.34 | 3.43 | 3.74 | 3.32 |
| Throughout the               | 4         | Courtesy and helpfulness of airport staff (information and maintenance staff)                  | 3.94 | 3.91 | 3.98 | 3.99 | 4.05 | 3.78 | 3.77 | 3.90 | 3.94 | 3.98 | 4.16 |
| airport                      |           | Wi-Fi service quality                                                                          | 3.59 | 3.76 | 3.44 | 3.51 | 3.65 | 3.36 | 3.51 | 3.55 | 3.48 | 3.75 | 3.75 |
|                              |           | Availability of charging stations                                                              | 3.47 | 3.86 | 2.50 | 3.94 | 3.17 | 2.87 | 3.31 | 3.51 | 3.64 | 3.76 | 3.76 |
|                              |           | Entertainment and leisure options                                                              | 3.42 | 3.63 | 3.08 | 3.51 | 3.24 | 3.07 | 3.27 | 3.39 | 3.53 | 3.65 | 3.61 |
|                              |           | Availability of washrooms/toilets                                                              | 3.88 | 3.96 | 3.78 | 4.16 | 3.67 | 3.57 | 3.67 | 3.73 | 3.86 | 4.10 | 4.16 |
|                              |           | Cleanliness of washrooms/toilets                                                               | 3.67 | 3.79 | 3.41 | 3.96 | 3.33 | 3.41 | 3.45 | 3.61 | 3.87 | 3.73 | 4.22 |
| Airport                      | €2        | Health safety                                                                                  | 3.79 | 3.81 | 3.82 | 3.95 | 3.60 | 3.56 | 3.59 | 3.71 | 3.84 | 3.87 | 4.14 |
| Atmosphere                   | <b>~</b>  | Cleanliness                                                                                    | 3.74 | 3.79 | 3.70 | 4.02 | 3.36 | 3.44 | 3.53 | 3.59 | 3.86 | 3.88 | 4.21 |
| , Jopinoro                   |           | Ambience                                                                                       | 3.63 | 3.75 | 3.28 | 3.89 | 3.32 | 3.35 | 3.37 | 3.54 | 3.68 | 3.85 | 4.15 |