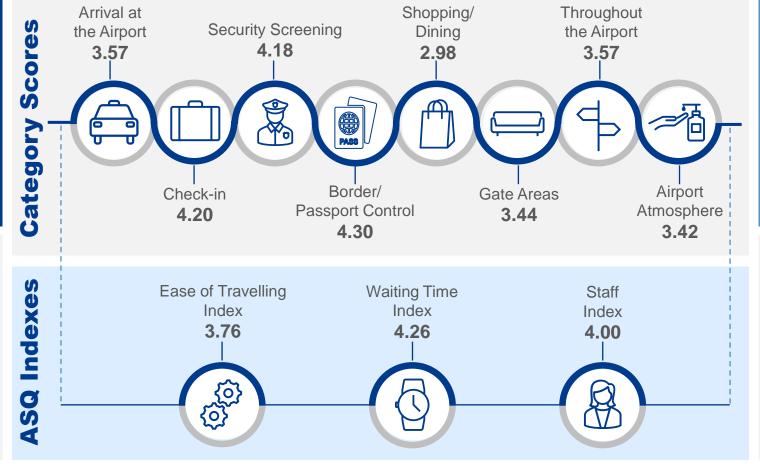

## Satisfaction by Service Quality Items – Total Traffic

|                              |           |                                                                                                | LAX  | T1   | T2   | Т3   | T4   | T5   | Т6   | T7   | T8   | ТВ   | TBW  |
|------------------------------|-----------|------------------------------------------------------------------------------------------------|------|------|------|------|------|------|------|------|------|------|------|
|                              |           | Total                                                                                          | 3.74 | 3.80 | 3.75 | 3.88 | 3.62 | 3.48 | 3.51 | 3.60 | 3.79 | 3.87 | 4.09 |
| Satisfaction  Arrival at the | Business* | 3.74                                                                                           | 4.09 | 3.92 | 3.67 | 3.72 | 3.30 | 3.57 | 3.59 | 3.65 | 3.71 | ٨    |      |
| Satisfaction                 |           | Leisure*                                                                                       | 3.75 | 3.82 | 3.76 | 3.96 | 3.55 | 3.57 | 3.50 | 3.78 | 3.72 | 3.75 | 4.03 |
|                              |           | Personal*                                                                                      | 3.72 | 3.66 | ۸    | 3.90 | 3.64 | 3.46 | 3.48 | 3.47 | 4.00 | 4.09 | 4.05 |
|                              |           | Ease of getting to the airport                                                                 | 3.41 | 3.43 | 3.46 | 3.49 | 3.48 | 3.37 | 3.19 | 3.18 | 3.50 | 3.31 | 3.93 |
| Arrival at the               |           | Signage to access terminal                                                                     | 3.71 | 3.62 | 3.79 | 3.76 | 3.74 | 3.75 | 3.57 | 3.82 | 3.81 | 3.60 | 3.74 |
| airport                      |           | Value for money of the selected mode of transport (including parking facilities if it applies) | 3.52 | 3.48 | 3.58 | 3.47 | 3.50 | 3.50 | 3.35 | 3.47 | 3.53 | 3.39 | 4.09 |
|                              |           | Ease of finding your check-in area                                                             | 4.02 | 4.07 | 3.83 | 3.93 | 4.03 | 4.12 | 3.99 | 4.11 | 3.94 | 3.95 | 4.11 |
| Check-in                     |           | Waiting time at check-in, including baggage drop if applicable                                 | 3.96 | 3.97 | 3.83 | 3.66 | 4.24 | 3.98 | 4.12 | 4.26 | 3.89 | 3.92 | 3.81 |
|                              |           | Courtesy and helpfulness of staff in the check-in area                                         | 4.12 | 3.98 | 3.92 | 3.88 | 4.32 | 4.07 | 4.21 | 4.26 | 4.13 | 4.14 | 4.27 |
|                              | _         | Ease of going through security screening                                                       | 4.01 | 4.08 | 4.17 | 3.89 | 4.19 | 3.66 | 4.01 | 4.22 | 4.20 | 3.95 | 4.15 |
| Security Screening           | 實         | Waiting time at the security screening                                                         | 3.97 | 4.09 | 4.26 | 3.84 | 4.18 | 3.55 | 4.02 | 4.22 | 4.12 | 3.84 | 4.07 |
| , ,                          |           | Courtesy and helpfulness of security screening staff                                           | 3.95 | 3.95 | 3.96 | 3.91 | 4.17 | 3.73 | 3.95 | 4.08 | 4.12 | 3.84 | 4.16 |
| Border/Passport              | assport   | Waiting time at border/passport control                                                        | 3.97 | 3.94 | 4.12 | 3.73 | 4.31 | 3.81 | 3.89 | 4.22 | 3.91 | 3.89 | 4.07 |
| control                      |           | Courtesy and helpfulness of border/passport control staff                                      | 3.97 | 3.93 | 3.92 | 3.79 | 4.28 | 3.87 | 3.83 | 4.22 | 3.98 | 3.89 | 4.13 |
|                              | 1         | Restaurants/bars/cafés                                                                         | 3.41 | 3.67 | 3.53 | 3.30 | 3.22 | 3.25 | 3.18 | 3.15 | 3.32 | 3.61 | 3.56 |
|                              |           | Value for money of restaurants/bars/cafés                                                      | 2.80 | 2.79 | 2.62 | 2.75 | 2.76 | 2.85 | 2.57 | 2.60 | 2.70 | 3.10 | 2.96 |
| Shopping/Dining              | 4.47      | Shops                                                                                          | 3.30 | 3.43 | 3.65 | 3.11 | 3.01 | 3.19 | 3.13 | 3.06 | 2.97 | 3.51 | 3.48 |
| 3 77 3                       | ning St   | Value for money of shops                                                                       | 2.89 | 2.91 | 3.00 | 2.70 | 2.66 | 2.88 | 2.73 | 2.61 | 2.70 | 3.16 | 3.05 |
|                              |           | Courtesy and helpfulness of shopping and dining staff                                          | 3.60 | 3.63 | 3.77 | 3.59 | 3.51 | 3.47 | 3.37 | 3.45 | 3.58 | 3.75 | 3.76 |
| Coto Arono                   |           | Comfort of waiting at the gate areas                                                           | 3.51 | 3.57 | 3.27 | 3.84 | 3.37 | 3.18 | 3.06 | 3.32 | 3.57 | 3.84 | 3.98 |
| Gate Areas                   |           | Availability of seats at the gate areas                                                        | 3.54 | 3.67 | 3.41 | 3.75 | 3.51 | 3.27 | 2.86 | 3.10 | 3.71 | 3.97 | 4.01 |
|                              |           | Ease of finding your way                                                                       | 3.81 | 3.80 | 3.69 | 3.91 | 3.62 | 3.75 | 3.67 | 3.85 | 3.71 | 3.94 | 3.93 |
|                              |           | Availability of flight information (gate and time)                                             | 3.90 | 4.01 | 3.89 | 3.98 | 3.77 | 3.81 | 3.70 | 3.96 | 3.82 | 3.88 | 4.06 |
|                              |           | Walking distance inside the terminal                                                           | 3.67 | 3.79 | 3.62 | 3.79 | 3.76 | 3.72 | 3.58 | 3.87 | 3.23 | 3.71 | 3.24 |
|                              |           | Ease of making connection with other flights                                                   | 3.53 | 3.58 | ^    | 3.79 | 3.28 | 3.51 | 3.18 | 3.34 | 3.43 | 3.74 | 3.32 |
| Throughout the               | 4         | Courtesy and helpfulness of airport staff (information and maintenance staff)                  | 3.94 | 3.91 | 3.98 | 3.99 | 4.05 | 3.78 | 3.77 | 3.90 | 3.94 | 3.98 | 4.16 |
| airport                      |           | Wi-Fi service quality                                                                          | 3.59 | 3.76 | 3.44 | 3.51 | 3.65 | 3.36 | 3.51 | 3.55 | 3.48 | 3.75 | 3.75 |
|                              |           | Availability of charging stations                                                              | 3.47 | 3.86 | 2.50 | 3.94 | 3.17 | 2.87 | 3.31 | 3.51 | 3.64 | 3.76 | 3.76 |
|                              |           | Entertainment and leisure options                                                              | 3.42 | 3.63 | 3.08 | 3.51 | 3.24 | 3.07 | 3.27 | 3.39 | 3.53 | 3.65 | 3.61 |
|                              |           | Availability of washrooms/toilets                                                              | 3.88 | 3.96 | 3.78 | 4.16 | 3.67 | 3.57 | 3.67 | 3.73 | 3.86 | 4.10 | 4.16 |
|                              |           | Cleanliness of washrooms/toilets                                                               | 3.67 | 3.79 | 3.41 | 3.96 | 3.33 | 3.41 | 3.45 | 3.61 | 3.87 | 3.73 | 4.22 |
| Airport                      | €2        | Health safety                                                                                  | 3.79 | 3.81 | 3.82 | 3.95 | 3.60 | 3.56 | 3.59 | 3.71 | 3.84 | 3.87 | 4.14 |
| Atmosphere                   | <b>~</b>  | Cleanliness                                                                                    | 3.74 | 3.79 | 3.70 | 4.02 | 3.36 | 3.44 | 3.53 | 3.59 | 3.86 | 3.88 | 4.21 |
| , Jopinoro                   |           | Ambience                                                                                       | 3.63 | 3.75 | 3.28 | 3.89 | 3.32 | 3.35 | 3.37 | 3.54 | 3.68 | 3.85 | 4.15 |