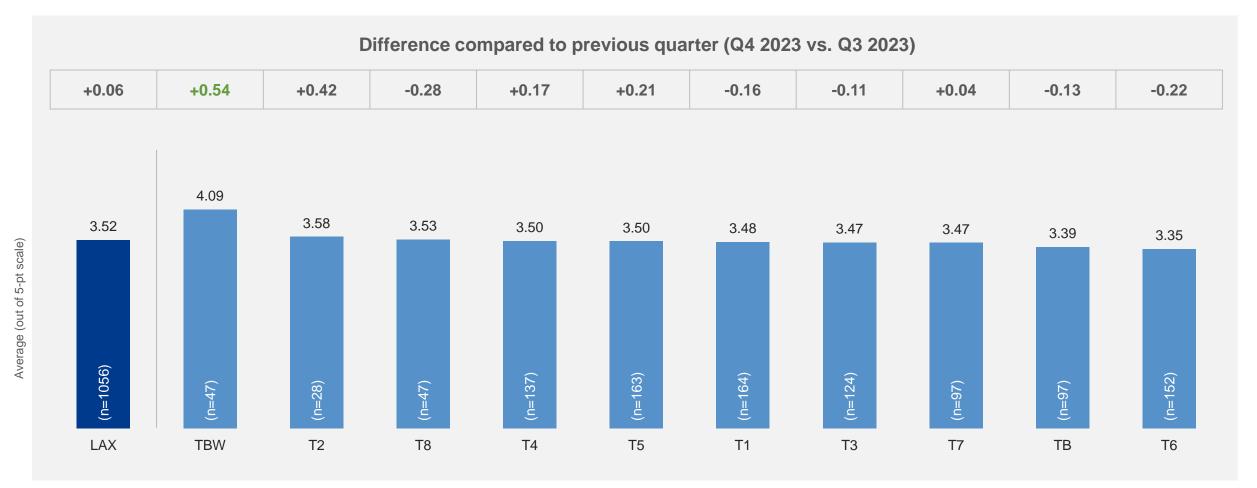

## Satisfaction by Service Quality Items – Total Traffic

|                              |           |                                                                                                | LAX  | T1   | T2   | Т3   | T4   | T5   | Т6   | T7   | T8   | ТВ   | TBW  |
|------------------------------|-----------|------------------------------------------------------------------------------------------------|------|------|------|------|------|------|------|------|------|------|------|
|                              |           | Total                                                                                          | 3.74 | 3.80 | 3.75 | 3.88 | 3.62 | 3.48 | 3.51 | 3.60 | 3.79 | 3.87 | 4.09 |
| Satisfaction  Arrival at the | Business* | 3.74                                                                                           | 4.09 | 3.92 | 3.67 | 3.72 | 3.30 | 3.57 | 3.59 | 3.65 | 3.71 | ٨    |      |
| Satisfaction                 |           | Leisure*                                                                                       | 3.75 | 3.82 | 3.76 | 3.96 | 3.55 | 3.57 | 3.50 | 3.78 | 3.72 | 3.75 | 4.03 |
|                              |           | Personal*                                                                                      | 3.72 | 3.66 | ۸    | 3.90 | 3.64 | 3.46 | 3.48 | 3.47 | 4.00 | 4.09 | 4.05 |
|                              |           | Ease of getting to the airport                                                                 | 3.41 | 3.43 | 3.46 | 3.49 | 3.48 | 3.37 | 3.19 | 3.18 | 3.50 | 3.31 | 3.93 |
| Arrival at the               |           | Signage to access terminal                                                                     | 3.71 | 3.62 | 3.79 | 3.76 | 3.74 | 3.75 | 3.57 | 3.82 | 3.81 | 3.60 | 3.74 |
| airport                      |           | Value for money of the selected mode of transport (including parking facilities if it applies) | 3.52 | 3.48 | 3.58 | 3.47 | 3.50 | 3.50 | 3.35 | 3.47 | 3.53 | 3.39 | 4.09 |
|                              |           | Ease of finding your check-in area                                                             | 4.02 | 4.07 | 3.83 | 3.93 | 4.03 | 4.12 | 3.99 | 4.11 | 3.94 | 3.95 | 4.11 |
| Check-in                     |           | Waiting time at check-in, including baggage drop if applicable                                 | 3.96 | 3.97 | 3.83 | 3.66 | 4.24 | 3.98 | 4.12 | 4.26 | 3.89 | 3.92 | 3.81 |
|                              |           | Courtesy and helpfulness of staff in the check-in area                                         | 4.12 | 3.98 | 3.92 | 3.88 | 4.32 | 4.07 | 4.21 | 4.26 | 4.13 | 4.14 | 4.27 |
|                              | _         | Ease of going through security screening                                                       | 4.01 | 4.08 | 4.17 | 3.89 | 4.19 | 3.66 | 4.01 | 4.22 | 4.20 | 3.95 | 4.15 |
| Security Screening           | 實         | Waiting time at the security screening                                                         | 3.97 | 4.09 | 4.26 | 3.84 | 4.18 | 3.55 | 4.02 | 4.22 | 4.12 | 3.84 | 4.07 |
| , ,                          |           | Courtesy and helpfulness of security screening staff                                           | 3.95 | 3.95 | 3.96 | 3.91 | 4.17 | 3.73 | 3.95 | 4.08 | 4.12 | 3.84 | 4.16 |
| Border/Passport              | assport   | Waiting time at border/passport control                                                        | 3.97 | 3.94 | 4.12 | 3.73 | 4.31 | 3.81 | 3.89 | 4.22 | 3.91 | 3.89 | 4.07 |
| control                      |           | Courtesy and helpfulness of border/passport control staff                                      | 3.97 | 3.93 | 3.92 | 3.79 | 4.28 | 3.87 | 3.83 | 4.22 | 3.98 | 3.89 | 4.13 |
|                              | 1         | Restaurants/bars/cafés                                                                         | 3.41 | 3.67 | 3.53 | 3.30 | 3.22 | 3.25 | 3.18 | 3.15 | 3.32 | 3.61 | 3.56 |
|                              |           | Value for money of restaurants/bars/cafés                                                      | 2.80 | 2.79 | 2.62 | 2.75 | 2.76 | 2.85 | 2.57 | 2.60 | 2.70 | 3.10 | 2.96 |
| Shopping/Dining              | 4.47      | Shops                                                                                          | 3.30 | 3.43 | 3.65 | 3.11 | 3.01 | 3.19 | 3.13 | 3.06 | 2.97 | 3.51 | 3.48 |
| 3 77 3                       | ning St   | Value for money of shops                                                                       | 2.89 | 2.91 | 3.00 | 2.70 | 2.66 | 2.88 | 2.73 | 2.61 | 2.70 | 3.16 | 3.05 |
|                              |           | Courtesy and helpfulness of shopping and dining staff                                          | 3.60 | 3.63 | 3.77 | 3.59 | 3.51 | 3.47 | 3.37 | 3.45 | 3.58 | 3.75 | 3.76 |
| Coto Arono                   |           | Comfort of waiting at the gate areas                                                           | 3.51 | 3.57 | 3.27 | 3.84 | 3.37 | 3.18 | 3.06 | 3.32 | 3.57 | 3.84 | 3.98 |
| Gate Areas                   |           | Availability of seats at the gate areas                                                        | 3.54 | 3.67 | 3.41 | 3.75 | 3.51 | 3.27 | 2.86 | 3.10 | 3.71 | 3.97 | 4.01 |
|                              |           | Ease of finding your way                                                                       | 3.81 | 3.80 | 3.69 | 3.91 | 3.62 | 3.75 | 3.67 | 3.85 | 3.71 | 3.94 | 3.93 |
|                              |           | Availability of flight information (gate and time)                                             | 3.90 | 4.01 | 3.89 | 3.98 | 3.77 | 3.81 | 3.70 | 3.96 | 3.82 | 3.88 | 4.06 |
|                              |           | Walking distance inside the terminal                                                           | 3.67 | 3.79 | 3.62 | 3.79 | 3.76 | 3.72 | 3.58 | 3.87 | 3.23 | 3.71 | 3.24 |
|                              |           | Ease of making connection with other flights                                                   | 3.53 | 3.58 | ^    | 3.79 | 3.28 | 3.51 | 3.18 | 3.34 | 3.43 | 3.74 | 3.32 |
| Throughout the               | 4         | Courtesy and helpfulness of airport staff (information and maintenance staff)                  | 3.94 | 3.91 | 3.98 | 3.99 | 4.05 | 3.78 | 3.77 | 3.90 | 3.94 | 3.98 | 4.16 |
| airport                      |           | Wi-Fi service quality                                                                          | 3.59 | 3.76 | 3.44 | 3.51 | 3.65 | 3.36 | 3.51 | 3.55 | 3.48 | 3.75 | 3.75 |
|                              |           | Availability of charging stations                                                              | 3.47 | 3.86 | 2.50 | 3.94 | 3.17 | 2.87 | 3.31 | 3.51 | 3.64 | 3.76 | 3.76 |
|                              |           | Entertainment and leisure options                                                              | 3.42 | 3.63 | 3.08 | 3.51 | 3.24 | 3.07 | 3.27 | 3.39 | 3.53 | 3.65 | 3.61 |
|                              |           | Availability of washrooms/toilets                                                              | 3.88 | 3.96 | 3.78 | 4.16 | 3.67 | 3.57 | 3.67 | 3.73 | 3.86 | 4.10 | 4.16 |
|                              |           | Cleanliness of washrooms/toilets                                                               | 3.67 | 3.79 | 3.41 | 3.96 | 3.33 | 3.41 | 3.45 | 3.61 | 3.87 | 3.73 | 4.22 |
| Airport                      | €2        | Health safety                                                                                  | 3.79 | 3.81 | 3.82 | 3.95 | 3.60 | 3.56 | 3.59 | 3.71 | 3.84 | 3.87 | 4.14 |
| Atmosphere                   | <b>~</b>  | Cleanliness                                                                                    | 3.74 | 3.79 | 3.70 | 4.02 | 3.36 | 3.44 | 3.53 | 3.59 | 3.86 | 3.88 | 4.21 |
| , Jopinoro                   |           | Ambience                                                                                       | 3.63 | 3.75 | 3.28 | 3.89 | 3.32 | 3.35 | 3.37 | 3.54 | 3.68 | 3.85 | 4.15 |

<sup>\*</sup> Overall Satisfaction is filtered by Q3 "Main Reason for this trip". ^ Results cannot be presented due to the very small sample (<10)