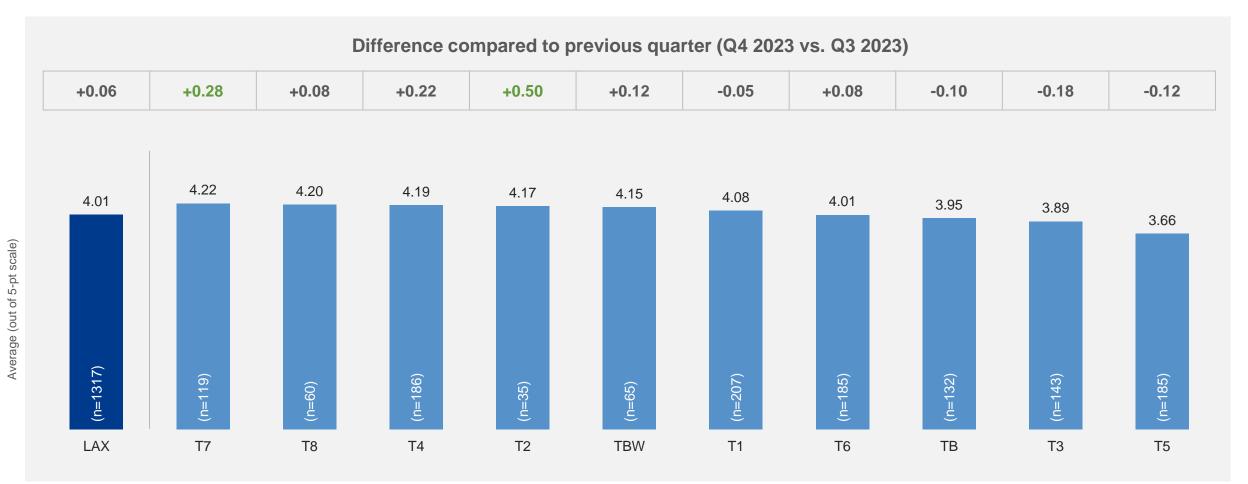

## Satisfaction by Service Quality Items – Total Traffic

|                              |           |                                                                                                | LAX  | T1   | T2   | Т3   | T4   | T5   | Т6   | T7   | T8   | ТВ   | TBW  |
|------------------------------|-----------|------------------------------------------------------------------------------------------------|------|------|------|------|------|------|------|------|------|------|------|
|                              |           | Total                                                                                          | 3.74 | 3.80 | 3.75 | 3.88 | 3.62 | 3.48 | 3.51 | 3.60 | 3.79 | 3.87 | 4.09 |
| Satisfaction  Arrival at the | Business* | 3.74                                                                                           | 4.09 | 3.92 | 3.67 | 3.72 | 3.30 | 3.57 | 3.59 | 3.65 | 3.71 | ٨    |      |
| Satisfaction                 |           | Leisure*                                                                                       | 3.75 | 3.82 | 3.76 | 3.96 | 3.55 | 3.57 | 3.50 | 3.78 | 3.72 | 3.75 | 4.03 |
|                              |           | Personal*                                                                                      | 3.72 | 3.66 | ۸    | 3.90 | 3.64 | 3.46 | 3.48 | 3.47 | 4.00 | 4.09 | 4.05 |
|                              |           | Ease of getting to the airport                                                                 | 3.41 | 3.43 | 3.46 | 3.49 | 3.48 | 3.37 | 3.19 | 3.18 | 3.50 | 3.31 | 3.93 |
| Arrival at the               |           | Signage to access terminal                                                                     | 3.71 | 3.62 | 3.79 | 3.76 | 3.74 | 3.75 | 3.57 | 3.82 | 3.81 | 3.60 | 3.74 |
| airport                      |           | Value for money of the selected mode of transport (including parking facilities if it applies) | 3.52 | 3.48 | 3.58 | 3.47 | 3.50 | 3.50 | 3.35 | 3.47 | 3.53 | 3.39 | 4.09 |
|                              |           | Ease of finding your check-in area                                                             | 4.02 | 4.07 | 3.83 | 3.93 | 4.03 | 4.12 | 3.99 | 4.11 | 3.94 | 3.95 | 4.11 |
| Check-in                     |           | Waiting time at check-in, including baggage drop if applicable                                 | 3.96 | 3.97 | 3.83 | 3.66 | 4.24 | 3.98 | 4.12 | 4.26 | 3.89 | 3.92 | 3.81 |
|                              |           | Courtesy and helpfulness of staff in the check-in area                                         | 4.12 | 3.98 | 3.92 | 3.88 | 4.32 | 4.07 | 4.21 | 4.26 | 4.13 | 4.14 | 4.27 |
|                              | _         | Ease of going through security screening                                                       | 4.01 | 4.08 | 4.17 | 3.89 | 4.19 | 3.66 | 4.01 | 4.22 | 4.20 | 3.95 | 4.15 |
| Security Screening           | 實         | Waiting time at the security screening                                                         | 3.97 | 4.09 | 4.26 | 3.84 | 4.18 | 3.55 | 4.02 | 4.22 | 4.12 | 3.84 | 4.07 |
| , ,                          |           | Courtesy and helpfulness of security screening staff                                           | 3.95 | 3.95 | 3.96 | 3.91 | 4.17 | 3.73 | 3.95 | 4.08 | 4.12 | 3.84 | 4.16 |
| Border/Passport              | assport   | Waiting time at border/passport control                                                        | 3.97 | 3.94 | 4.12 | 3.73 | 4.31 | 3.81 | 3.89 | 4.22 | 3.91 | 3.89 | 4.07 |
| control                      |           | Courtesy and helpfulness of border/passport control staff                                      | 3.97 | 3.93 | 3.92 | 3.79 | 4.28 | 3.87 | 3.83 | 4.22 | 3.98 | 3.89 | 4.13 |
|                              | 1         | Restaurants/bars/cafés                                                                         | 3.41 | 3.67 | 3.53 | 3.30 | 3.22 | 3.25 | 3.18 | 3.15 | 3.32 | 3.61 | 3.56 |
|                              |           | Value for money of restaurants/bars/cafés                                                      | 2.80 | 2.79 | 2.62 | 2.75 | 2.76 | 2.85 | 2.57 | 2.60 | 2.70 | 3.10 | 2.96 |
| Shopping/Dining              | 4.47      | Shops                                                                                          | 3.30 | 3.43 | 3.65 | 3.11 | 3.01 | 3.19 | 3.13 | 3.06 | 2.97 | 3.51 | 3.48 |
| 3 77 3                       | ning St   | Value for money of shops                                                                       | 2.89 | 2.91 | 3.00 | 2.70 | 2.66 | 2.88 | 2.73 | 2.61 | 2.70 | 3.16 | 3.05 |
|                              |           | Courtesy and helpfulness of shopping and dining staff                                          | 3.60 | 3.63 | 3.77 | 3.59 | 3.51 | 3.47 | 3.37 | 3.45 | 3.58 | 3.75 | 3.76 |
| Coto Arono                   |           | Comfort of waiting at the gate areas                                                           | 3.51 | 3.57 | 3.27 | 3.84 | 3.37 | 3.18 | 3.06 | 3.32 | 3.57 | 3.84 | 3.98 |
| Gate Areas                   |           | Availability of seats at the gate areas                                                        | 3.54 | 3.67 | 3.41 | 3.75 | 3.51 | 3.27 | 2.86 | 3.10 | 3.71 | 3.97 | 4.01 |
|                              |           | Ease of finding your way                                                                       | 3.81 | 3.80 | 3.69 | 3.91 | 3.62 | 3.75 | 3.67 | 3.85 | 3.71 | 3.94 | 3.93 |
|                              |           | Availability of flight information (gate and time)                                             | 3.90 | 4.01 | 3.89 | 3.98 | 3.77 | 3.81 | 3.70 | 3.96 | 3.82 | 3.88 | 4.06 |
|                              |           | Walking distance inside the terminal                                                           | 3.67 | 3.79 | 3.62 | 3.79 | 3.76 | 3.72 | 3.58 | 3.87 | 3.23 | 3.71 | 3.24 |
|                              |           | Ease of making connection with other flights                                                   | 3.53 | 3.58 | ^    | 3.79 | 3.28 | 3.51 | 3.18 | 3.34 | 3.43 | 3.74 | 3.32 |
| Throughout the               | 4         | Courtesy and helpfulness of airport staff (information and maintenance staff)                  | 3.94 | 3.91 | 3.98 | 3.99 | 4.05 | 3.78 | 3.77 | 3.90 | 3.94 | 3.98 | 4.16 |
| airport                      |           | Wi-Fi service quality                                                                          | 3.59 | 3.76 | 3.44 | 3.51 | 3.65 | 3.36 | 3.51 | 3.55 | 3.48 | 3.75 | 3.75 |
|                              |           | Availability of charging stations                                                              | 3.47 | 3.86 | 2.50 | 3.94 | 3.17 | 2.87 | 3.31 | 3.51 | 3.64 | 3.76 | 3.76 |
|                              |           | Entertainment and leisure options                                                              | 3.42 | 3.63 | 3.08 | 3.51 | 3.24 | 3.07 | 3.27 | 3.39 | 3.53 | 3.65 | 3.61 |
|                              |           | Availability of washrooms/toilets                                                              | 3.88 | 3.96 | 3.78 | 4.16 | 3.67 | 3.57 | 3.67 | 3.73 | 3.86 | 4.10 | 4.16 |
|                              |           | Cleanliness of washrooms/toilets                                                               | 3.67 | 3.79 | 3.41 | 3.96 | 3.33 | 3.41 | 3.45 | 3.61 | 3.87 | 3.73 | 4.22 |
| Airport                      | €2        | Health safety                                                                                  | 3.79 | 3.81 | 3.82 | 3.95 | 3.60 | 3.56 | 3.59 | 3.71 | 3.84 | 3.87 | 4.14 |
| Atmosphere                   | <b>~</b>  | Cleanliness                                                                                    | 3.74 | 3.79 | 3.70 | 4.02 | 3.36 | 3.44 | 3.53 | 3.59 | 3.86 | 3.88 | 4.21 |
| , Jopinoro                   |           | Ambience                                                                                       | 3.63 | 3.75 | 3.28 | 3.89 | 3.32 | 3.35 | 3.37 | 3.54 | 3.68 | 3.85 | 4.15 |