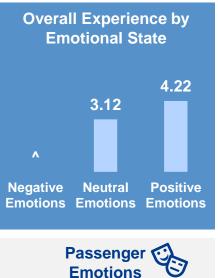

### **Overall Experience: 3.83** (-0.01 vs Q3 2023)

<sup>^</sup> Results cannot be presented due to the very small sample (<10)