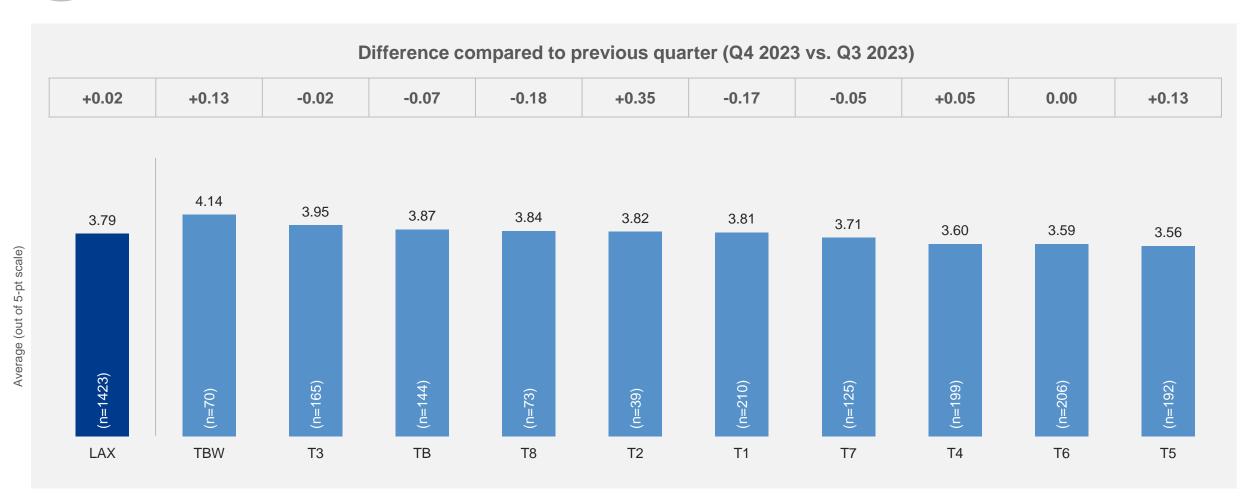

# LAX – Summary of Performance by Terminal Q4 2023

### **LAX – Summary of Performance by Terminal**

## Satisfaction by Service Quality Items – Total Traffic

|                              |           |                                                                                                | LAX  | T1   | T2   | Т3   | T4   | T5   | Т6   | T7   | T8   | ТВ   | TBW  |
|------------------------------|-----------|------------------------------------------------------------------------------------------------|------|------|------|------|------|------|------|------|------|------|------|
|                              |           | Total                                                                                          | 3.74 | 3.80 | 3.75 | 3.88 | 3.62 | 3.48 | 3.51 | 3.60 | 3.79 | 3.87 | 4.09 |
| Satisfaction  Arrival at the | Business* | 3.74                                                                                           | 4.09 | 3.92 | 3.67 | 3.72 | 3.30 | 3.57 | 3.59 | 3.65 | 3.71 | ٨    |      |
| Satisfaction                 |           | Leisure*                                                                                       | 3.75 | 3.82 | 3.76 | 3.96 | 3.55 | 3.57 | 3.50 | 3.78 | 3.72 | 3.75 | 4.03 |
|                              |           | Personal*                                                                                      | 3.72 | 3.66 | ۸    | 3.90 | 3.64 | 3.46 | 3.48 | 3.47 | 4.00 | 4.09 | 4.05 |
|                              |           | Ease of getting to the airport                                                                 | 3.41 | 3.43 | 3.46 | 3.49 | 3.48 | 3.37 | 3.19 | 3.18 | 3.50 | 3.31 | 3.93 |
| Arrival at the               |           | Signage to access terminal                                                                     | 3.71 | 3.62 | 3.79 | 3.76 | 3.74 | 3.75 | 3.57 | 3.82 | 3.81 | 3.60 | 3.74 |
| airport                      |           | Value for money of the selected mode of transport (including parking facilities if it applies) | 3.52 | 3.48 | 3.58 | 3.47 | 3.50 | 3.50 | 3.35 | 3.47 | 3.53 | 3.39 | 4.09 |
|                              |           | Ease of finding your check-in area                                                             | 4.02 | 4.07 | 3.83 | 3.93 | 4.03 | 4.12 | 3.99 | 4.11 | 3.94 | 3.95 | 4.11 |
| Check-in                     |           | Waiting time at check-in, including baggage drop if applicable                                 | 3.96 | 3.97 | 3.83 | 3.66 | 4.24 | 3.98 | 4.12 | 4.26 | 3.89 | 3.92 | 3.81 |
|                              |           | Courtesy and helpfulness of staff in the check-in area                                         | 4.12 | 3.98 | 3.92 | 3.88 | 4.32 | 4.07 | 4.21 | 4.26 | 4.13 | 4.14 | 4.27 |
|                              | _         | Ease of going through security screening                                                       | 4.01 | 4.08 | 4.17 | 3.89 | 4.19 | 3.66 | 4.01 | 4.22 | 4.20 | 3.95 | 4.15 |
| Security Screening           | 實         | Waiting time at the security screening                                                         | 3.97 | 4.09 | 4.26 | 3.84 | 4.18 | 3.55 | 4.02 | 4.22 | 4.12 | 3.84 | 4.07 |
| , ,                          |           | Courtesy and helpfulness of security screening staff                                           | 3.95 | 3.95 | 3.96 | 3.91 | 4.17 | 3.73 | 3.95 | 4.08 | 4.12 | 3.84 | 4.16 |
| Border/Passport              | assport   | Waiting time at border/passport control                                                        | 3.97 | 3.94 | 4.12 | 3.73 | 4.31 | 3.81 | 3.89 | 4.22 | 3.91 | 3.89 | 4.07 |
| control                      |           | Courtesy and helpfulness of border/passport control staff                                      | 3.97 | 3.93 | 3.92 | 3.79 | 4.28 | 3.87 | 3.83 | 4.22 | 3.98 | 3.89 | 4.13 |
|                              | 1         | Restaurants/bars/cafés                                                                         | 3.41 | 3.67 | 3.53 | 3.30 | 3.22 | 3.25 | 3.18 | 3.15 | 3.32 | 3.61 | 3.56 |
|                              |           | Value for money of restaurants/bars/cafés                                                      | 2.80 | 2.79 | 2.62 | 2.75 | 2.76 | 2.85 | 2.57 | 2.60 | 2.70 | 3.10 | 2.96 |
| Shopping/Dining              | 4.47      | Shops                                                                                          | 3.30 | 3.43 | 3.65 | 3.11 | 3.01 | 3.19 | 3.13 | 3.06 | 2.97 | 3.51 | 3.48 |
| 3 77 3                       | ning St   | Value for money of shops                                                                       | 2.89 | 2.91 | 3.00 | 2.70 | 2.66 | 2.88 | 2.73 | 2.61 | 2.70 | 3.16 | 3.05 |
|                              |           | Courtesy and helpfulness of shopping and dining staff                                          | 3.60 | 3.63 | 3.77 | 3.59 | 3.51 | 3.47 | 3.37 | 3.45 | 3.58 | 3.75 | 3.76 |
| Coto Arono                   |           | Comfort of waiting at the gate areas                                                           | 3.51 | 3.57 | 3.27 | 3.84 | 3.37 | 3.18 | 3.06 | 3.32 | 3.57 | 3.84 | 3.98 |
| Gate Areas                   |           | Availability of seats at the gate areas                                                        | 3.54 | 3.67 | 3.41 | 3.75 | 3.51 | 3.27 | 2.86 | 3.10 | 3.71 | 3.97 | 4.01 |
|                              |           | Ease of finding your way                                                                       | 3.81 | 3.80 | 3.69 | 3.91 | 3.62 | 3.75 | 3.67 | 3.85 | 3.71 | 3.94 | 3.93 |
|                              |           | Availability of flight information (gate and time)                                             | 3.90 | 4.01 | 3.89 | 3.98 | 3.77 | 3.81 | 3.70 | 3.96 | 3.82 | 3.88 | 4.06 |
|                              |           | Walking distance inside the terminal                                                           | 3.67 | 3.79 | 3.62 | 3.79 | 3.76 | 3.72 | 3.58 | 3.87 | 3.23 | 3.71 | 3.24 |
|                              |           | Ease of making connection with other flights                                                   | 3.53 | 3.58 | ^    | 3.79 | 3.28 | 3.51 | 3.18 | 3.34 | 3.43 | 3.74 | 3.32 |
| Throughout the               | 4         | Courtesy and helpfulness of airport staff (information and maintenance staff)                  | 3.94 | 3.91 | 3.98 | 3.99 | 4.05 | 3.78 | 3.77 | 3.90 | 3.94 | 3.98 | 4.16 |
| airport                      |           | Wi-Fi service quality                                                                          | 3.59 | 3.76 | 3.44 | 3.51 | 3.65 | 3.36 | 3.51 | 3.55 | 3.48 | 3.75 | 3.75 |
|                              |           | Availability of charging stations                                                              | 3.47 | 3.86 | 2.50 | 3.94 | 3.17 | 2.87 | 3.31 | 3.51 | 3.64 | 3.76 | 3.76 |
|                              |           | Entertainment and leisure options                                                              | 3.42 | 3.63 | 3.08 | 3.51 | 3.24 | 3.07 | 3.27 | 3.39 | 3.53 | 3.65 | 3.61 |
|                              |           | Availability of washrooms/toilets                                                              | 3.88 | 3.96 | 3.78 | 4.16 | 3.67 | 3.57 | 3.67 | 3.73 | 3.86 | 4.10 | 4.16 |
|                              |           | Cleanliness of washrooms/toilets                                                               | 3.67 | 3.79 | 3.41 | 3.96 | 3.33 | 3.41 | 3.45 | 3.61 | 3.87 | 3.73 | 4.22 |
| Airport                      | €2        | Health safety                                                                                  | 3.79 | 3.81 | 3.82 | 3.95 | 3.60 | 3.56 | 3.59 | 3.71 | 3.84 | 3.87 | 4.14 |
| Atmosphere                   | <b>~</b>  | Cleanliness                                                                                    | 3.74 | 3.79 | 3.70 | 4.02 | 3.36 | 3.44 | 3.53 | 3.59 | 3.86 | 3.88 | 4.21 |
| , Jopinoro                   |           | Ambience                                                                                       | 3.63 | 3.75 | 3.28 | 3.89 | 3.32 | 3.35 | 3.37 | 3.54 | 3.68 | 3.85 | 4.15 |