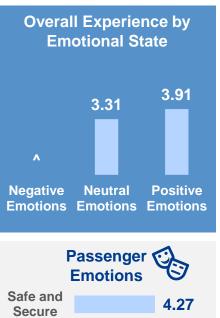

### Overall Satisfaction: 3.75 (+0.36 vs Q3 2023)

### **Overall Experience: 3.76** (+0.38 vs Q3 2023)

3.81

3.29

3.59

3.38

Нарру

**Excited** 

Relaxed