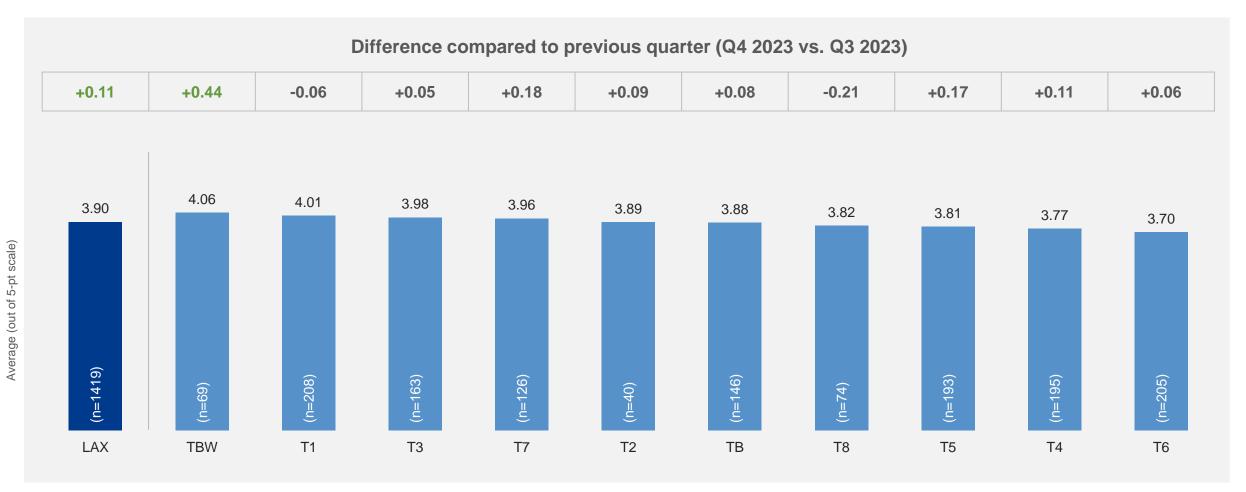

## Satisfaction by Service Quality Items – Total Traffic

|                              |           |                                                                                                | LAX  | T1   | T2   | Т3   | T4   | T5   | Т6   | T7   | T8   | ТВ   | TBW  |
|------------------------------|-----------|------------------------------------------------------------------------------------------------|------|------|------|------|------|------|------|------|------|------|------|
|                              |           | Total                                                                                          | 3.74 | 3.80 | 3.75 | 3.88 | 3.62 | 3.48 | 3.51 | 3.60 | 3.79 | 3.87 | 4.09 |
| Satisfaction  Arrival at the | Business* | 3.74                                                                                           | 4.09 | 3.92 | 3.67 | 3.72 | 3.30 | 3.57 | 3.59 | 3.65 | 3.71 | ٨    |      |
| Satisfaction                 |           | Leisure*                                                                                       | 3.75 | 3.82 | 3.76 | 3.96 | 3.55 | 3.57 | 3.50 | 3.78 | 3.72 | 3.75 | 4.03 |
|                              |           | Personal*                                                                                      | 3.72 | 3.66 | ۸    | 3.90 | 3.64 | 3.46 | 3.48 | 3.47 | 4.00 | 4.09 | 4.05 |
|                              |           | Ease of getting to the airport                                                                 | 3.41 | 3.43 | 3.46 | 3.49 | 3.48 | 3.37 | 3.19 | 3.18 | 3.50 | 3.31 | 3.93 |
| Arrival at the               |           | Signage to access terminal                                                                     | 3.71 | 3.62 | 3.79 | 3.76 | 3.74 | 3.75 | 3.57 | 3.82 | 3.81 | 3.60 | 3.74 |
| airport                      |           | Value for money of the selected mode of transport (including parking facilities if it applies) | 3.52 | 3.48 | 3.58 | 3.47 | 3.50 | 3.50 | 3.35 | 3.47 | 3.53 | 3.39 | 4.09 |
|                              |           | Ease of finding your check-in area                                                             | 4.02 | 4.07 | 3.83 | 3.93 | 4.03 | 4.12 | 3.99 | 4.11 | 3.94 | 3.95 | 4.11 |
| Check-in                     |           | Waiting time at check-in, including baggage drop if applicable                                 | 3.96 | 3.97 | 3.83 | 3.66 | 4.24 | 3.98 | 4.12 | 4.26 | 3.89 | 3.92 | 3.81 |
|                              |           | Courtesy and helpfulness of staff in the check-in area                                         | 4.12 | 3.98 | 3.92 | 3.88 | 4.32 | 4.07 | 4.21 | 4.26 | 4.13 | 4.14 | 4.27 |
|                              | _         | Ease of going through security screening                                                       | 4.01 | 4.08 | 4.17 | 3.89 | 4.19 | 3.66 | 4.01 | 4.22 | 4.20 | 3.95 | 4.15 |
| Security Screening           | 實         | Waiting time at the security screening                                                         | 3.97 | 4.09 | 4.26 | 3.84 | 4.18 | 3.55 | 4.02 | 4.22 | 4.12 | 3.84 | 4.07 |
| , ,                          |           | Courtesy and helpfulness of security screening staff                                           | 3.95 | 3.95 | 3.96 | 3.91 | 4.17 | 3.73 | 3.95 | 4.08 | 4.12 | 3.84 | 4.16 |
| Border/Passport              | assport   | Waiting time at border/passport control                                                        | 3.97 | 3.94 | 4.12 | 3.73 | 4.31 | 3.81 | 3.89 | 4.22 | 3.91 | 3.89 | 4.07 |
| control                      |           | Courtesy and helpfulness of border/passport control staff                                      | 3.97 | 3.93 | 3.92 | 3.79 | 4.28 | 3.87 | 3.83 | 4.22 | 3.98 | 3.89 | 4.13 |
|                              | 1         | Restaurants/bars/cafés                                                                         | 3.41 | 3.67 | 3.53 | 3.30 | 3.22 | 3.25 | 3.18 | 3.15 | 3.32 | 3.61 | 3.56 |
|                              |           | Value for money of restaurants/bars/cafés                                                      | 2.80 | 2.79 | 2.62 | 2.75 | 2.76 | 2.85 | 2.57 | 2.60 | 2.70 | 3.10 | 2.96 |
| Shopping/Dining              | 4.47      | Shops                                                                                          | 3.30 | 3.43 | 3.65 | 3.11 | 3.01 | 3.19 | 3.13 | 3.06 | 2.97 | 3.51 | 3.48 |
| 3 77 3                       | ning St   | Value for money of shops                                                                       | 2.89 | 2.91 | 3.00 | 2.70 | 2.66 | 2.88 | 2.73 | 2.61 | 2.70 | 3.16 | 3.05 |
|                              |           | Courtesy and helpfulness of shopping and dining staff                                          | 3.60 | 3.63 | 3.77 | 3.59 | 3.51 | 3.47 | 3.37 | 3.45 | 3.58 | 3.75 | 3.76 |
| Coto Arono                   |           | Comfort of waiting at the gate areas                                                           | 3.51 | 3.57 | 3.27 | 3.84 | 3.37 | 3.18 | 3.06 | 3.32 | 3.57 | 3.84 | 3.98 |
| Gate Areas                   |           | Availability of seats at the gate areas                                                        | 3.54 | 3.67 | 3.41 | 3.75 | 3.51 | 3.27 | 2.86 | 3.10 | 3.71 | 3.97 | 4.01 |
|                              |           | Ease of finding your way                                                                       | 3.81 | 3.80 | 3.69 | 3.91 | 3.62 | 3.75 | 3.67 | 3.85 | 3.71 | 3.94 | 3.93 |
|                              |           | Availability of flight information (gate and time)                                             | 3.90 | 4.01 | 3.89 | 3.98 | 3.77 | 3.81 | 3.70 | 3.96 | 3.82 | 3.88 | 4.06 |
|                              |           | Walking distance inside the terminal                                                           | 3.67 | 3.79 | 3.62 | 3.79 | 3.76 | 3.72 | 3.58 | 3.87 | 3.23 | 3.71 | 3.24 |
|                              |           | Ease of making connection with other flights                                                   | 3.53 | 3.58 | ^    | 3.79 | 3.28 | 3.51 | 3.18 | 3.34 | 3.43 | 3.74 | 3.32 |
| Throughout the               | 4         | Courtesy and helpfulness of airport staff (information and maintenance staff)                  | 3.94 | 3.91 | 3.98 | 3.99 | 4.05 | 3.78 | 3.77 | 3.90 | 3.94 | 3.98 | 4.16 |
| airport                      |           | Wi-Fi service quality                                                                          | 3.59 | 3.76 | 3.44 | 3.51 | 3.65 | 3.36 | 3.51 | 3.55 | 3.48 | 3.75 | 3.75 |
|                              |           | Availability of charging stations                                                              | 3.47 | 3.86 | 2.50 | 3.94 | 3.17 | 2.87 | 3.31 | 3.51 | 3.64 | 3.76 | 3.76 |
|                              |           | Entertainment and leisure options                                                              | 3.42 | 3.63 | 3.08 | 3.51 | 3.24 | 3.07 | 3.27 | 3.39 | 3.53 | 3.65 | 3.61 |
|                              |           | Availability of washrooms/toilets                                                              | 3.88 | 3.96 | 3.78 | 4.16 | 3.67 | 3.57 | 3.67 | 3.73 | 3.86 | 4.10 | 4.16 |
|                              |           | Cleanliness of washrooms/toilets                                                               | 3.67 | 3.79 | 3.41 | 3.96 | 3.33 | 3.41 | 3.45 | 3.61 | 3.87 | 3.73 | 4.22 |
| Airport                      | €2        | Health safety                                                                                  | 3.79 | 3.81 | 3.82 | 3.95 | 3.60 | 3.56 | 3.59 | 3.71 | 3.84 | 3.87 | 4.14 |
| Atmosphere                   | <b>~</b>  | Cleanliness                                                                                    | 3.74 | 3.79 | 3.70 | 4.02 | 3.36 | 3.44 | 3.53 | 3.59 | 3.86 | 3.88 | 4.21 |
| , Jopinoro                   |           | Ambience                                                                                       | 3.63 | 3.75 | 3.28 | 3.89 | 3.32 | 3.35 | 3.37 | 3.54 | 3.68 | 3.85 | 4.15 |