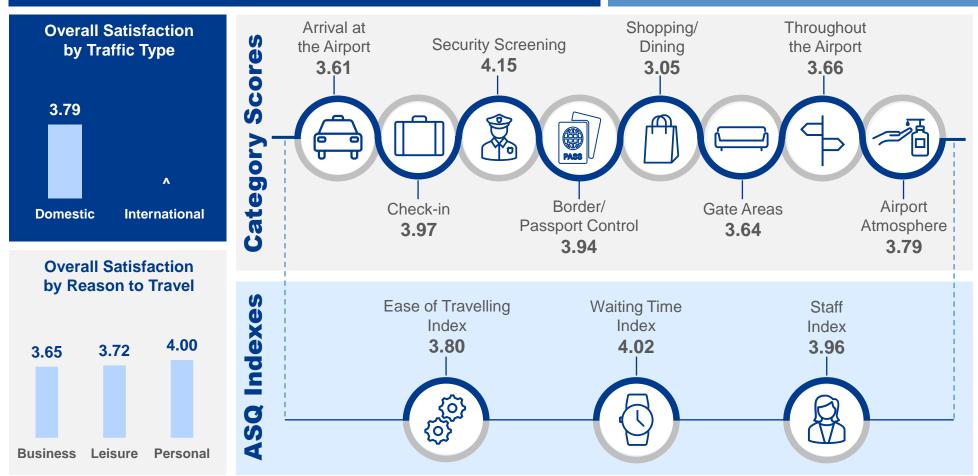

### Overall Satisfaction: 3.80 (-0.18 vs Q3 2023)

### **Overall Experience: 3.83** (-0.01 vs Q3 2023)

<sup>^</sup> Results cannot be presented due to the very small sample (<10)