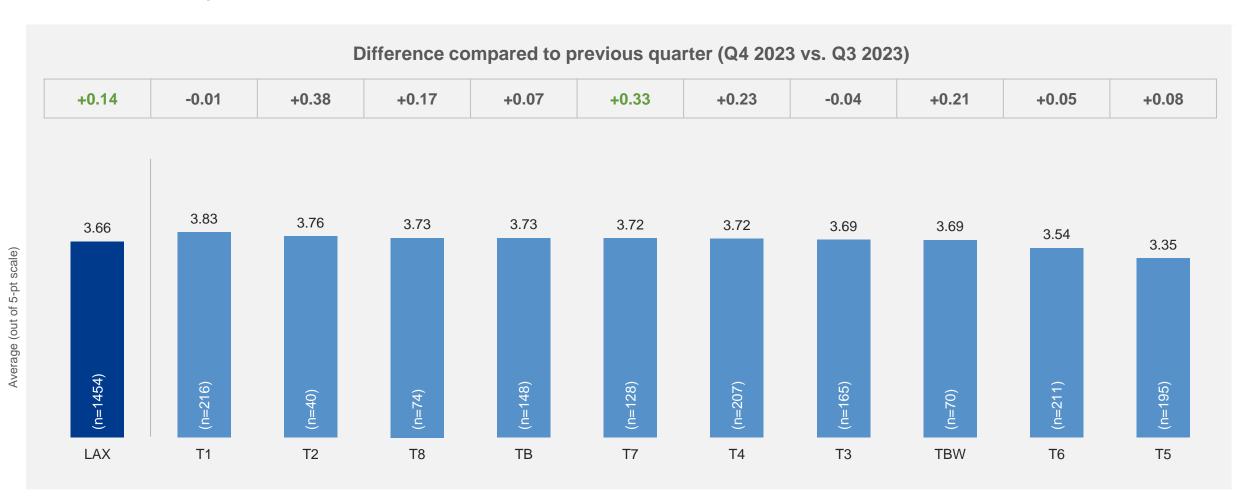

### Overall Satisfaction: 3.80 (-0.18 vs Q3 2023)

### **Overall Experience: 3.83** (-0.01 vs Q3 2023)

<sup>^</sup> Results cannot be presented due to the very small sample (<10)

### Overall Satisfaction: 3.75 (+0.36 vs Q3 2023)

### **Overall Experience: 3.76** (+0.38 vs Q3 2023)

3.81

3.29

3.59

3.38

Нарру

**Excited** 

Relaxed

### Overall Satisfaction: 3.88 (-0.06 vs Q3 2023)

### **Overall Experience: 3.69** (-0.04 vs Q3 2023)

3.94

3.63

Нарру

**Excited** 

<sup>^</sup> Results cannot be presented due to the very small sample (<10)

### Overall Satisfaction: 3.62 (+0.23 vs Q3 2023)

### **Overall Experience: 3.72** (+0.23 vs Q3 2023)

### Overall Satisfaction: 3.48 (+0.13 vs Q3 2023)

### Overall Experience: 3.35 (+0.08 vs Q3 2023)

### Overall Satisfaction: 3.51 (0.00 vs Q3 2023)

### Overall Experience: 3.54 (+0.05 vs Q3 2023)

### Overall Satisfaction: 3.60 (-0.05 vs Q3 2023)

### **Overall Experience: 3.72** (+0.33 vs Q3 2023)

### Overall Satisfaction: 3.79 (-0.13 vs Q3 2023)

### **Overall Experience: 3.73** (+0.17 vs Q3 2023)

<sup>^</sup> Results cannot be presented due to the very small sample (<10)

### Overall Satisfaction: 3.87 (+0.12 vs Q3 2023)

### **Overall Experience: 3.73** (+0.07 vs Q3 2023)

|                    | Emotions | (E)  |
|--------------------|----------|------|
| Safe and<br>Secure |          | 4.20 |
| Нарру              |          | 3.97 |
| Excited            |          | 3.74 |
| Confident          |          | 3.84 |
| Relaxed            |          | 3.86 |

### Overall Satisfaction: 4.09 (+0.27 vs Q3 2023)

### Overall Experience: 3.69 (+0.21 vs Q3 2023)

<sup>^</sup> Results cannot be presented due to the very small sample (<10)