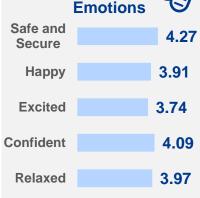

### **Overall Experience: 3.73** (+0.07 vs Q3 2023)

|                    | Emotions | (E)  |
|--------------------|----------|------|
| Safe and<br>Secure |          | 4.20 |
| Нарру              |          | 3.97 |
| Excited            |          | 3.74 |
| Confident          |          | 3.84 |
| Relaxed            |          | 3.86 |