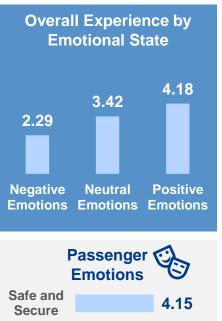

** (-0.04 vs Q3 2023)





3.94

3.63



Нарру

**Excited** 

<sup>^</sup> Results cannot be presented due to the very small sample (<10)

### **LAX – T4 Performance**

### Key Highlights – Q4 2023





### Overall Satisfaction: 3.62 (+0.23 vs Q3 2023)

### **Overall Experience: 3.72** (+0.23 vs Q3 2023)









### **LAX – T5 Performance**







### Overall Satisfaction: 3.48 (+0.13 vs Q3 2023)

### Overall Experience: 3.35 (+0.08 vs Q3 2023)









### **LAX – T6 Performance**

### Key Highlights – Q4 2023





### Overall Satisfaction: 3.51 (0.00 vs Q3 2023)

### Overall Experience: 3.54 (+0.05 vs Q3 2023)







### **LAX – T7 Performance**

### Key Highlights – Q4 2023





### Overall Satisfaction: 3.60 (-0.05 vs Q3 2023)

### **Overall Experience: 3.72** (+0.33 vs Q3 2023)









### **LAX – T8 Performance**







### Overall Satisfaction: 3.79 (-0.13 vs Q3 2023)

### **Overall Experience: 3.73** (+0.17 vs Q3 2023)







<sup>^</sup> Results cannot be presented due to the very small sample (<10)

### **LAX – TB Performance**







### Overall Satisfaction: 3.87 (+0.12 vs Q3 2023)

### **Overall Experience: 3.73** (+0.07 vs Q3 2023)





|                    | Emotions | (E)  |
|--------------------|----------|------|
| Safe and<br>Secure |          | 4.20 |
| Нарру              |          | 3.97 |
| Excited            |          | 3.74 |
| Confident          |          | 3.84 |
| Relaxed            |          | 3.86 |

<sup>^</sup> Results cannot be presented due to the very small sample (<10)

#### **LAX – TBW Performance**







### Overall Satisfaction: