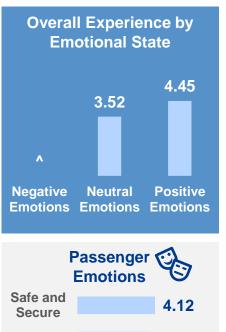

### Overall Satisfaction: 3.60 (-0.05 vs Q3 2023)

### **Overall Experience: 3.72** (+0.33 vs Q3 2023)