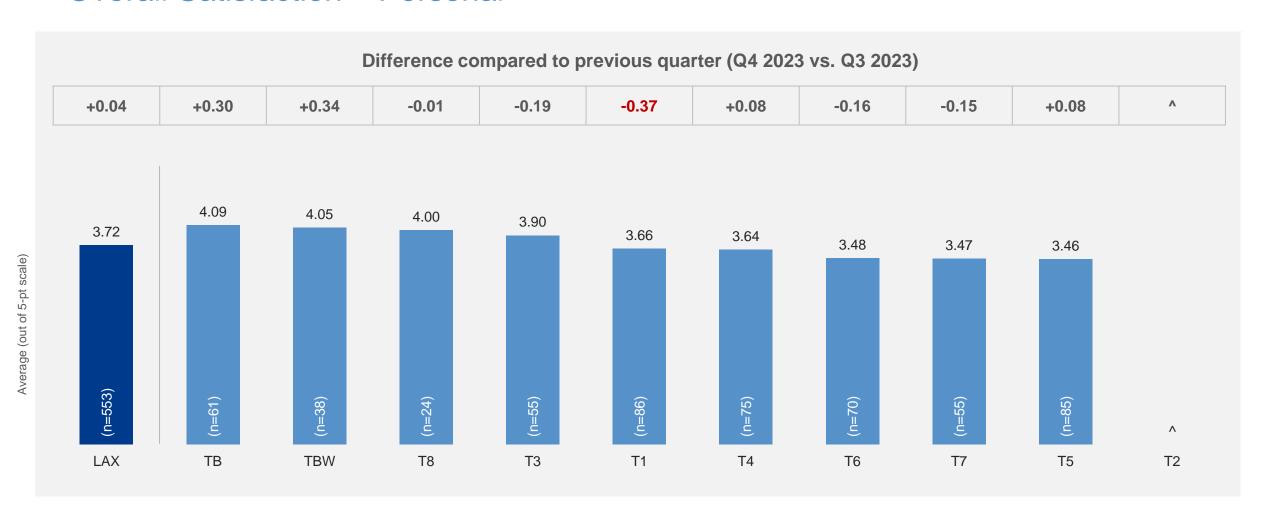

# LAX – Summary of Performance by Terminal Q4 2023

### **LAX – Summary of Performance by Terminal**

## Satisfaction by Service Quality Items – Total Traffic

|                              |           |                                                                                                | LAX  | T1   | T2   | Т3   | T4   | T5   | Т6   | T7   | T8   | ТВ   | TBW  |
|------------------------------|-----------|------------------------------------------------------------------------------------------------|------|------|------|------|------|------|------|------|------|------|------|
|                              |           | Total                                                                                          | 3.74 | 3.80 | 3.75 | 3.88 | 3.62 | 3.48 | 3.51 | 3.60 | 3.79 | 3.87 | 4.09 |
| Satisfaction  Arrival at the | Business* | 3.74                                                                                           | 4.09 | 3.92 | 3.67 | 3.72 | 3.30 | 3.57 | 3.59 | 3.65 | 3.71 | ٨    |      |
| Satisfaction                 |           | Leisure*                                                                                       | 3.75 | 3.82 | 3.76 | 3.96 | 3.55 | 3.57 | 3.50 | 3.78 | 3.72 | 3.75 | 4.03 |
|                              |           | Personal*                                                                                      | 3.72 | 3.66 | ۸    | 3.90 | 3.64 | 3.46 | 3.48 | 3.47 | 4.00 | 4.09 | 4.05 |
|                              |           | Ease of getting to the airport                                                                 | 3.41 | 3.43 | 3.46 | 3.49 | 3.48 | 3.37 | 3.19 | 3.18 | 3.50 | 3.31 | 3.93 |
| Arrival at the               |           | Signage to access terminal                                                                     | 3.71 | 3.62 | 3.79 | 3.76 | 3.74 | 3.75 | 3.57 | 3.82 | 3.81 | 3.60 | 3.74 |
| airport                      |           | Value for money of the selected mode of transport (including parking facilities if it applies) | 3.52 | 3.48 | 3.58 | 3.47 | 3.50 | 3.50 | 3.35 | 3.47 | 3.53 | 3.39 | 4.09 |
|                              |           | Ease of finding your check-in area                                                             | 4.02 | 4.07 | 3.83 | 3.93 | 4.03 | 4.12 | 3.99 | 4.11 | 3.94 | 3.95 | 4.11 |
| Check-in                     |           | Waiting time at check-in, including baggage drop if applicable                                 | 3.96 | 3.97 | 3.83 | 3.66 | 4.24 | 3.98 | 4.12 | 4.26 | 3.89 | 3.92 | 3.81 |
|                              |           | Courtesy and helpfulness of staff in the check-in area                                         | 4.12 | 3.98 | 3.92 | 3.88 | 4.32 | 4.07 | 4.21 | 4.26 | 4.13 | 4.14 | 4.27 |
|                              | _         | Ease of going through security screening                                                       | 4.01 | 4.08 | 4.17 | 3.89 | 4.19 | 3.66 | 4.01 | 4.22 | 4.20 | 3.95 | 4.15 |
| Security Screening           | 實         | Waiting time at the security screening                                                         | 3.97 | 4.09 | 4.26 | 3.84 | 4.18 | 3.55 | 4.02 | 4.22 | 4.12 | 3.84 | 4.07 |
| , ,                          |           | Courtesy and helpfulness of security screening staff                                           | 3.95 | 3.95 | 3.96 | 3.91 | 4.17 | 3.73 | 3.95 | 4.08 | 4.12 | 3.84 | 4.16 |
| Border/Passport              | assport   | Waiting time at border/passport control                                                        | 3.97 | 3.94 | 4.12 | 3.73 | 4.31 | 3.81 | 3.89 | 4.22 | 3.91 | 3.89 | 4.07 |
| control                      |           | Courtesy and helpfulness of border/passport control staff                                      | 3.97 | 3.93 | 3.92 | 3.79 | 4.28 | 3.87 | 3.83 | 4.22 | 3.98 | 3.89 | 4.13 |
|                              | 1         | Restaurants/bars/cafés                                                                         | 3.41 | 3.67 | 3.53 | 3.30 | 3.22 | 3.25 | 3.18 | 3.15 | 3.32 | 3.61 | 3.56 |
|                              |           | Value for money of restaurants/bars/cafés                                                      | 2.80 | 2.79 | 2.62 | 2.75 | 2.76 | 2.85 | 2.57 | 2.60 | 2.70 | 3.10 | 2.96 |
| Shopping/Dining              | 4.47      | Shops                                                                                          | 3.30 | 3.43 | 3.65 | 3.11 | 3.01 | 3.19 | 3.13 | 3.06 | 2.97 | 3.51 | 3.48 |
| 3 77 3                       | ning St   | Value for money of shops                                                                       | 2.89 | 2.91 | 3.00 | 2.70 | 2.66 | 2.88 | 2.73 | 2.61 | 2.70 | 3.16 | 3.05 |
|                              |           | Courtesy and helpfulness of shopping and dining staff                                          | 3.60 | 3.63 | 3.77 | 3.59 | 3.51 | 3.47 | 3.37 | 3.45 | 3.58 | 3.75 | 3.76 |
| Coto Arono                   |           | Comfort of waiting at the gate areas                                                           | 3.51 | 3.57 | 3.27 | 3.84 | 3.37 | 3.18 | 3.06 | 3.32 | 3.57 | 3.84 | 3.98 |
| Gate Areas                   |           | Availability of seats at the gate areas                                                        | 3.54 | 3.67 | 3.41 | 3.75 | 3.51 | 3.27 | 2.86 | 3.10 | 3.71 | 3.97 | 4.01 |
|                              |           | Ease of finding your way                                                                       | 3.81 | 3.80 | 3.69 | 3.91 | 3.62 | 3.75 | 3.67 | 3.85 | 3.71 | 3.94 | 3.93 |
|                              |           | Availability of flight information (gate and time)                                             | 3.90 | 4.01 | 3.89 | 3.98 | 3.77 | 3.81 | 3.70 | 3.96 | 3.82 | 3.88 | 4.06 |
|                              |           | Walking distance inside the terminal                                                           | 3.67 | 3.79 | 3.62 | 3.79 | 3.76 | 3.72 | 3.58 | 3.87 | 3.23 | 3.71 | 3.24 |
|                              |           | Ease of making connection with other flights                                                   | 3.53 | 3.58 | ^    | 3.79 | 3.28 | 3.51 | 3.18 | 3.34 | 3.43 | 3.74 | 3.32 |
| Throughout the               | 4         | Courtesy and helpfulness of airport staff (information and maintenance staff)                  | 3.94 | 3.91 | 3.98 | 3.99 | 4.05 | 3.78 | 3.77 | 3.90 | 3.94 | 3.98 | 4.16 |
| airport                      |           | Wi-Fi service quality                                                                          | 3.59 | 3.76 | 3.44 | 3.51 | 3.65 | 3.36 | 3.51 | 3.55 | 3.48 | 3.75 | 3.75 |
|                              |           | Availability of charging stations                                                              | 3.47 | 3.86 | 2.50 | 3.94 | 3.17 | 2.87 | 3.31 | 3.51 | 3.64 | 3.76 | 3.76 |
|                              |           | Entertainment and leisure options                                                              | 3.42 | 3.63 | 3.08 | 3.51 | 3.24 | 3.07 | 3.27 | 3.39 | 3.53 | 3.65 | 3.61 |
|                              |           | Availability of washrooms/toilets                                                              | 3.88 | 3.96 | 3.78 | 4.16 | 3.67 | 3.57 | 3.67 | 3.73 | 3.86 | 4.10 | 4.16 |
|                              |           | Cleanliness of washrooms/toilets                                                               | 3.67 | 3.79 | 3.41 | 3.96 | 3.33 | 3.41 | 3.45 | 3.61 | 3.87 | 3.73 | 4.22 |
| Airport                      | €2        | Health safety                                                                                  | 3.79 | 3.81 | 3.82 | 3.95 | 3.60 | 3.56 | 3.59 | 3.71 | 3.84 | 3.87 | 4.14 |
| Atmosphere                   | <b>~</b>  | Cleanliness                                                                                    | 3.74 | 3.79 | 3.70 | 4.02 | 3.36 | 3.44 | 3.53 | 3.59 | 3.86 | 3.88 | 4.21 |
| , Jopinoro                   |           | Ambience                                                                                       | 3.63 | 3.75 | 3.28 | 3.89 | 3.32 | 3.35 | 3.37 | 3.54 | 3.68 | 3.85 | 4.15 |

<sup>\*</sup> Overall Satisfaction is filtered by Q3 "Main Reason for this trip". ^ Results cannot be presented due to the very small sample (<10)