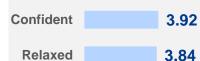

### **Overall Experience: 3.73** (+0.07 vs Q3 2023)

|                    | Emotions | (E)  |
|--------------------|----------|------|
| Safe and<br>Secure |          | 4.20 |
| Нарру              |          | 3.97 |
| Excited            |          | 3.74 |
| Confident          |          | 3.84 |
| Relaxed            |          | 3.86 |