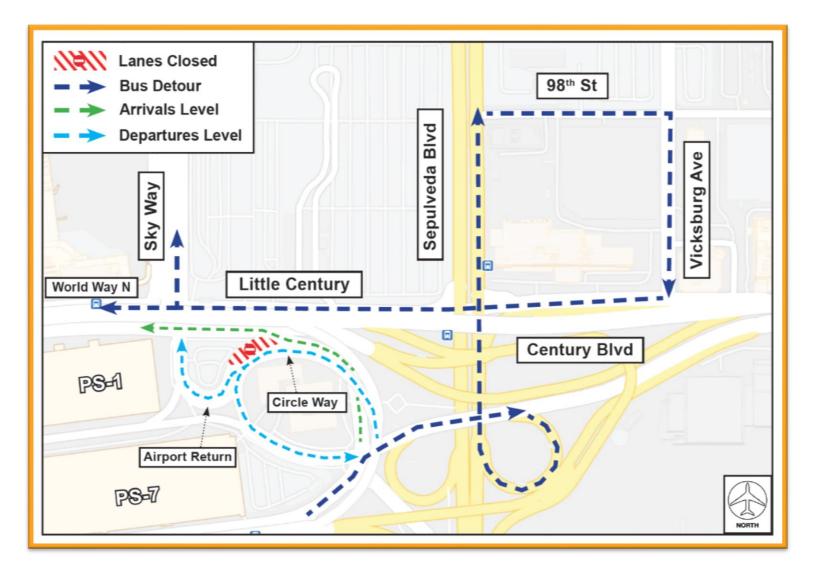

#### 1. Circle Way Lane Restrictions, Bus Detours

- A portion of Circle Way on the Arrivals Level to Airport Return / Sky Way will be closed continuously beginning March 2 through March 6 to facilitate roadway work by the Automated People Mover project
- Traffic coming from the Upper to Lower Level will be maintained at all times
- Detours and signage will be in place to assist with wayfinding for Arrivals Level vehicular and pedestrian traffic

Circle Way Lane Restrictions 3/2 - 3/6