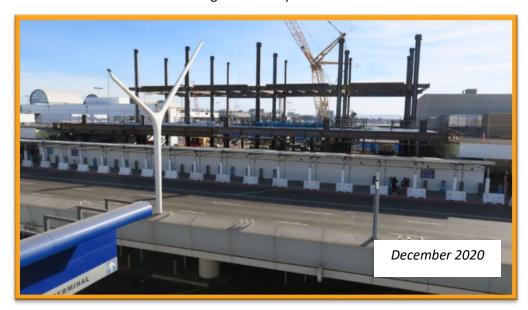

#### 3. Terminal 5.5: Construction Progress

- The Terminal 5.5 Core project is making great progress in 2021 with structural steel now framing the future building, giving guests an idea of what the final product will look like upon completion
- Once opened, the Terminal 5.5 Core will connect with the Automated People Mover's Center CTA Station and also provide vertical transportation for Terminals 5 and 6
- To facilitate this construction, two lanes on the Departures Level roadways have been converted into a covered, temporary pedestrian walkway; on the Arrivals Level, all Inner Lanes remain closed through this month for underground utility work

Terminal 5.5 Core Progress from December 2020 to March 2021