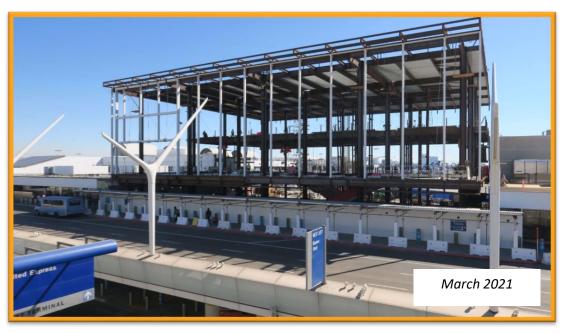

#### 3. Terminal 5.5: Construction Progress

- The Terminal 5.5 Core project is making great progress in 2021 with structural steel now framing the future building, giving guests an idea of what the final product will look like upon completion
- Once opened, the Terminal 5.5 Core will connect with the Automated People Mover's Center CTA Station and also provide vertical transportation for Terminals 5 and 6
- To facilitate this construction, two lanes on the Departures Level roadways have been converted into a covered, temporary pedestrian walkway; on the Arrivals Level, all Inner Lanes remain closed through this month for underground utility work

Terminal 5.5 Core Progress from December 2020 to March 2021