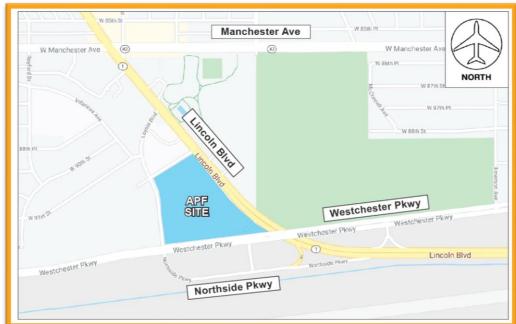

### 2. Airport Police Facility: Project Update

- Construction continues on the Airport Police Facility (APF) with the installation of final metal panels to complete the building's exterior
- Inside the new police headquarter building, finishes are also being installed including ceilings, doors, hardware and glass
- Construction activity also continues outside at the work site on landscaping, drive ways, ADA ramps, sidewalks and more
- The Airport Police Facility is scheduled to be complete later this year

Ongoing construction of the Airport Police Facility and Parking Structure

The APF is located near the intersection of Westchester Parkway and Lincoln Boulevard