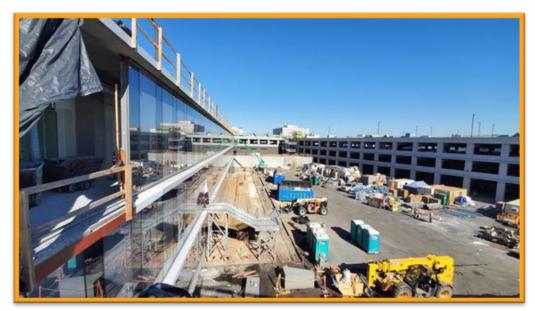

### 2. Airport Police Facility: Project Update

- Construction continues on the Airport Police Facility (APF) with the installation of final metal panels to complete the building's exterior
- Inside the new police headquarter building, finishes are also being installed including ceilings, doors, hardware and glass
- Construction activity also continues outside at the work site on landscaping, drive ways, ADA ramps, sidewalks and more
- The Airport Police Facility is scheduled to be complete later this year

Terminal 5.5 Core Progress from December 2020 to March 2021