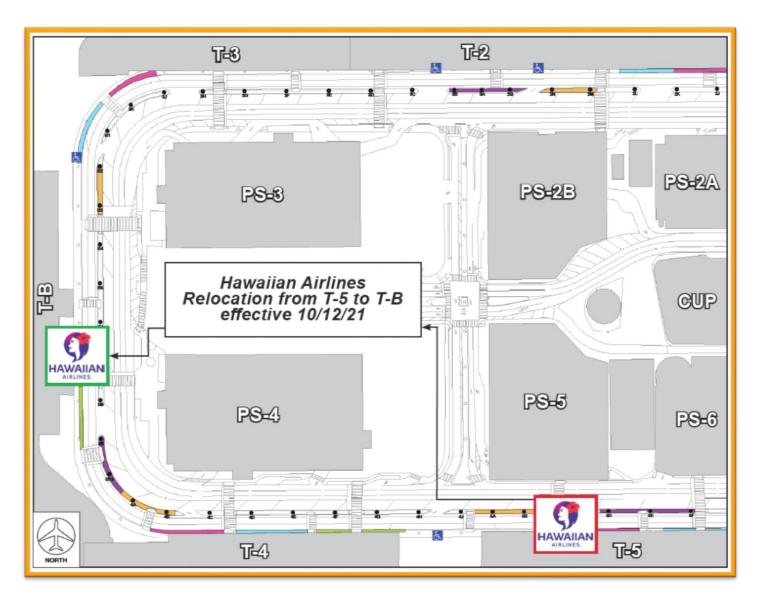

#### 1. Hawaiian Airlines: Relocation to Terminal B

- Hawaiian Airlines will relocate all operations from Terminal 5 to Terminal B (Tom Bradley) effective Tuesday, October 12, 2021
- Permanent signage will be changed to reflect this relocation; temporary signage is currently in place to assist with pedestrian and vehicular wayfinding

Hawaiian Airlines Relocated from T5 to TB effective 10/12/21