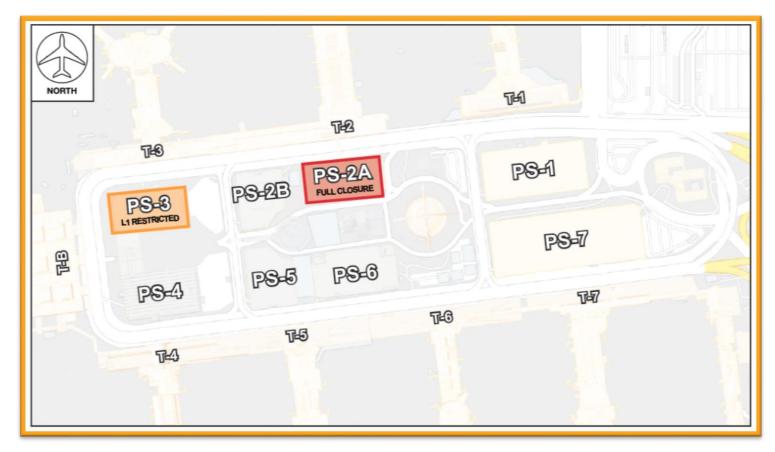

### 2. Parking Structure 2A: Full Closure

- Work for the ongoing Smart Parking Project will fully close Parking Structure 2A through Tuesday, November 2; vehicles can still egress the structure if currently parked there
- Work over the span of the project will include painting, installation of a Parking Guidance System, and other civil modifications
- During these dates (10/11 11/2) Parking Structure 3, Level 1 will also be closed to all vehicles except Taxis and CBP Vehicles; public passenger pickup, including charter vehicles, will not have access
- ABM Staff will be present to assist with all operations; Signage will be posted to assist with alternative parking options and detours

PS-2A: Closed 10/11 – 11/2 PS-3 L1: Restricted 10/11 – 11/2