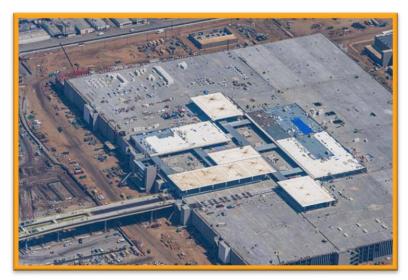

### 3. Landside Access Modernization Program: Construction Updates

- The Intermodal Transportation Facility-West (ITF-W) is scheduled to open to the public next week on Tuesday, October 19; upon its opening it will be known to the public as "LAX Economy Parking"
- The Automated People Mover (APM) train guideway is at 75% completion with three guideway sections left to be connected: (1) over Century Boulevard, (2) over Sepulveda Boulevard, and (3) between the Center and West Central Terminal Area stations
- The Consolidated Rent-A-Car (ConRAC) facility has less than 1% of concrete left to be poured; when it opens (scheduled: 2023) it will be the largest rental car facility in the world

ITF-W / LAX Economy Parking

APM Guideway to be built over Century Boulevard

ConRAC: Aerial view of current progress