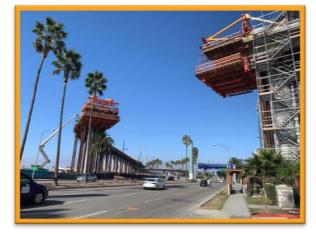

### 3. Landside Access Modernization Program: Construction Updates

- The Intermodal Transportation Facility-West (ITF-W) is scheduled to open to the public next week on Tuesday, October 19; upon its opening it will be known to the public as "LAX Economy Parking"
- The Automated People Mover (APM) train guideway is at 75% completion with three guideway sections left to be connected: (1) over Century Boulevard, (2) over Sepulveda Boulevard, and (3) between the Center and West Central Terminal Area stations
- The Consolidated Rent-A-Car (ConRAC) facility has less than 1% of concrete left to be poured; when it opens (scheduled: 2023) it will be the largest rental car facility in the world

ITF-W / LAX Economy Parking

APM Guideway to be built over Century Boulevard

ConRAC: Aerial view of current progress