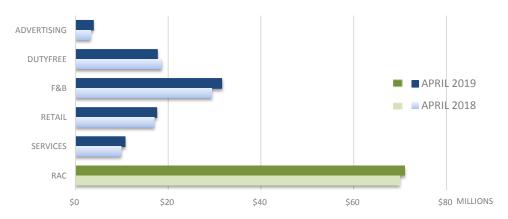

## CONCESSION GROSS SALES APRIL 2019

| TM                |                   |               |        |
|-------------------|-------------------|---------------|--------|
| CONCESSION        | <b>APRIL 2019</b> | APRIL 2018    | CHANGE |
| ADVERTISING       | \$3,869,544       | \$3,283,280   | +18%   |
| DUTYFREE          | \$17,645,956      | \$18,612,714  | -5%    |
| F&B               | \$31,522,551      | \$29,418,749  | +7%    |
| RETAIL            | \$17,531,998      | \$17,001,848  | +3%    |
| SERVICES          | \$10,701,436      | \$9,888,953   | +8%    |
| IN-TERMINAL CON.  | \$81,271,484      | \$78,205,544  | +4%    |
| RAC               | \$71,043,904      | \$69,889,739  | +2%    |
| OFF-TERMINAL CON. | \$71,043,904      | \$69,889,739  | +2%    |
| TOTAL CONCESSION  | \$152,315,388     | \$148,095,283 | +3%    |

## **COMMENTS:**

Overall, Concession sales are up 3% (\$4.22m). In-Terminal Concession sales are up 4% (\$3.07m), which is more than the 1% enplaned passenger (PAX) growth during the same period.

Advertising sales are up 18% (\$586k).

Duty Free sales are down 5% (-\$967k), while the int PAX number is up 1% YoY. • T2 continues to see the largest decline among all the terminals (-30% or -\$264k) due to the loss of key PRC flight UL89, leading to 70% decline in PRC sales compared to last year. • T3 sales decrease 12% YoY (-\$9k) as the tailwind from Canadian pax is no longer there. The retail environment is undesirable with all the other surrounding shops being closed due to renovations. • T4 sales increase 32% (\$152k) due to positive flight schedule changes leading to 73% YoY increase in PRC sales. • T5 sales drop \$7k (-13%) due to less local pax going through the terminals. • T6 sales drop slightly (-\$9k, -3%) due to less local pax going through the terminals. • T7 experience strong PRC sales growth from Beauty. • TBIT sales drop 5% (\$878k) with a softer spending pattern from customers comparing with last year. The pre May Golden week passengers expereinced in 2018 does not materialize in the current year. PRC business is steady with a soft growth of 1%, but a drop in sales from Europeans (-14%), and Locals (-9%), leading to overall soft trend of April. Fashion again continues to trend down with the decline in sales of 25% attibuted to renovation.

F & B sales are up 7% (\$2.1m), which is more than the change in PAX of 1%. Sales in TCM terminals are up 8% (\$1.49m), while TCM terminals PAX are up (+1.8%). The sizable increase in T1 is due to the opening of Food court. Sales in Non-TCM terminals are up 5% (\$614k), while the PAX in Non-TCM terminals go up 1%. The sizable increase in T7 is due to the opening of Ashland Hill.

Retail sales are up 3% (\$530k). TCM terminals sales are slightly down 0.1% (\$9k) compared to the 2% increase in TCM terminals PAX numbers. The increase in T1 is due to opening of additional stores (i.e. Kiehl's, LA Original, and Mac Cosmetics). The decline in T3 is due to closure of Hudson News. Sales in Non-TCM terminals grew 11% (\$539k), while PAX numbers in Non-TCM terminals are up 1%. The majority of this growth comes from the opening of Pier No. 7 Market in T7.

Gross sales from Services are up 8% (\$812k). This increase is due to Alclear (+\$454k), and Lenlyn (+\$404k).

RAC sales are up 2% (\$1.15m). On the per PAX basis, it is flat (+0.3%).