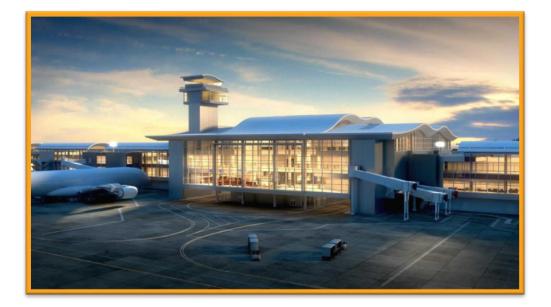

Top: Airline Gate 131 is scheduled to re-open this week after being closed since April 2017 for MSC North Project activity

Left: MSC North Project rendering