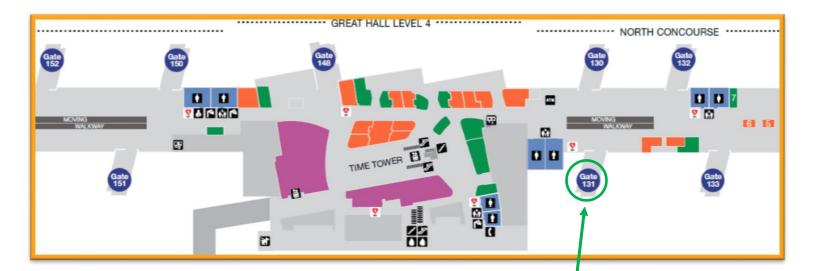

### 3. Airline Gate 131 Re-Opening

- Airline Gate 131 in Terminal B's North Concourse, which has been closed since April 2017, is scheduled to re-open this week on October 15 (previously reported to re-open late July 2020)
- The gate was closed to facilitate work for the Midfield Satellite Concourse North (MSC)
  Project
- Also scheduled to re-open this week is Airline Gate 26 in Terminal 2, which has been closed since September 2020

Top: Airline Gate 131 is scheduled to re-open this week after being closed since April 2017 for MSC North Project activity

Left: MSC North Project rendering