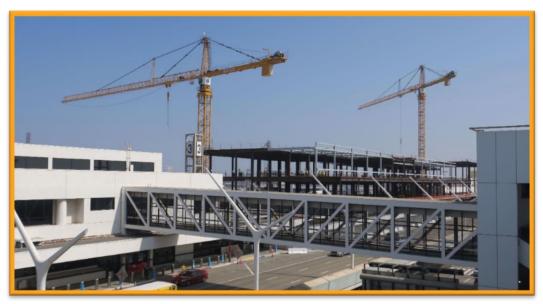

#### 2. Terminal 2 / 3: Construction Update

- Construction of the Terminal 2 / 3 head house continues with the help of two airside tower cranes as part of the Delta Sky Way program (pictured below, top)
- Also pictured below (top), the Pedestrian Bridge between Parking Structure 3 and Terminal 3 is scheduled to be demolished in November 2020; to facilitate this and other construction, Terminal 3 remains closed to the public
- Pictured below (bottom), Terminal 2 bag claim is scheduled to temporarily move to the former customs area later this fall; watch Construction Hot Topics for updates

Terminal 2 Bag Claim to be Temporarily Relocated