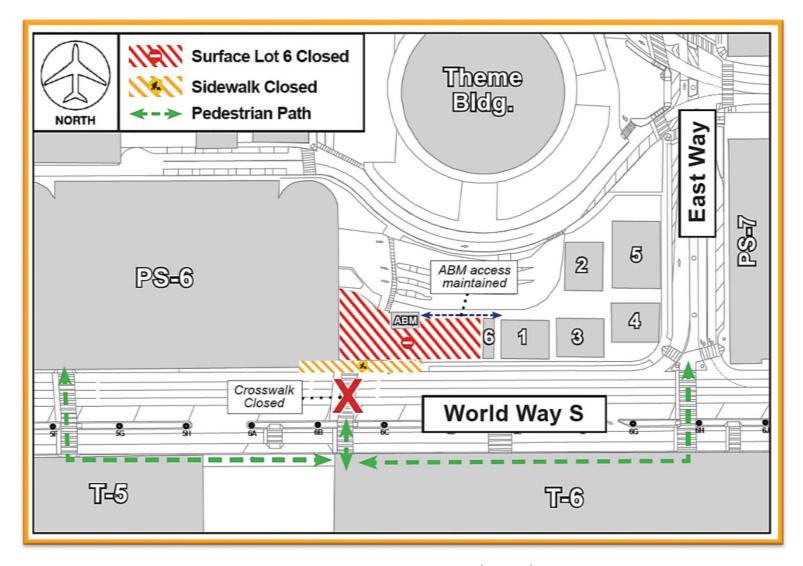

#### 1. Terminal 6: Arrivals Level Pedestrian Detours

- The Automated People Mover (APM) project will close the crosswalk between Terminal 6 and Parking Structure 6 beginning October 17 continuous through October 23 to facilitate foundation work
- Flaggers will be present and detour signage will be in place directing guests to the next available crosswalks
- Access to the Pedestrian Pick-Up Curb will be maintained at all times; no shuttle stops are impacted by this work

Arrivals Level Pedestrian Detours 10/17 - 10/23