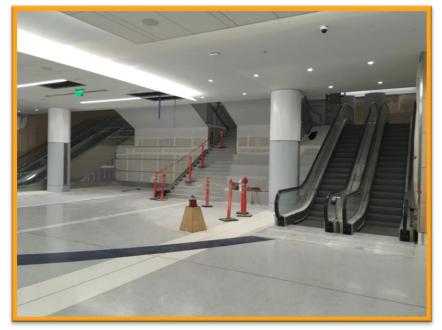

### 1. MSC North: Construction Update

- Construction of the Midfield Satellite Concourse (North) is nearing completion with substantial completion scheduled for later this year
- Inside the concourse, work continues with installation of signage, public & hold room furniture, advertising, art and more, as well as cleaning, gate fit coordination, and concession planning
- Within the passenger tunnels, final ceiling panels and flooring are being installed while the moving walkways have entered the testing phase

MSC North Concourse

MSC North
Passenger Tunnel