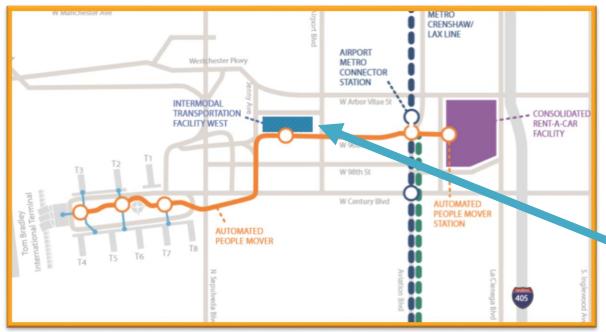

### 3. LAMP Milestone: ITF-West Topping Out

- Construction of the Intermodal Transportation Facility West reached a major milestone this
  past weekend with its final concrete pour
- Upon completion, ITF-West will be a four-story parking structure where passengers can also be picked up or dropped off for travel

 Scheduled to open Summer 2021, it will be the first of four components of the Landside Access Modernization Program to be completed; it will eventually connect with the Automated People Mover in 2023

ITF-West Rendering

LAMP Project Map ITF-West in blue

Change is in the Air(port).

LAX WAY BETTER REALLY.