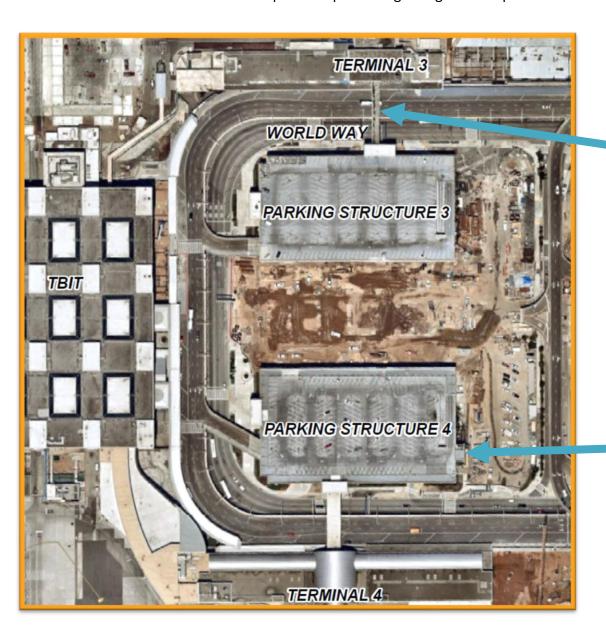

#### 2. CTA Parking Structure Impacts

- Parking Structure 4 is scheduled to have its southeast vertical core (stair and elevator vestibule)
   demolished later this month to facilitate future Automated People Mover construction
- In early November, Parking Structure 3's pedestrian bridge leading to Terminal 3 will also be demolished as part of the APM project
- During both demolitions, structures will experience reduced parking capacity; during the pedestrian bridge demolition, lane restrictions will also be in place
- Watch Construction Hot Topics for updates regarding these impacts

Pedestrian bridge to be demolished

Vertical core to be demolished

Change is in the Air(port).

LAX WAY BETTER. REALLY.