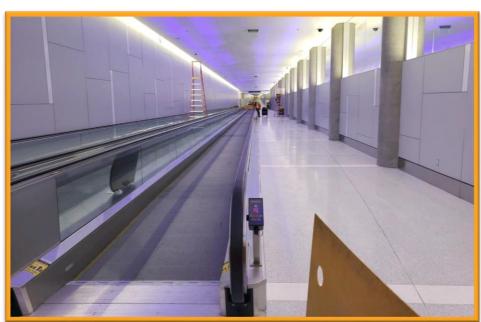

### 1. MSC North: Construction Update

- Construction of the Midfield Satellite Concourse (North) is nearing completion with substantial completion scheduled for later this year
- Inside the concourse, work continues with installation of signage, public & hold room furniture, advertising, art and more, as well as cleaning, gate fit coordination, and concession planning
- Within the passenger tunnels, final ceiling panels and flooring are being installed while the moving walkways have entered the testing phase

MSC North Concourse

MSC North
Passenger Tunnel