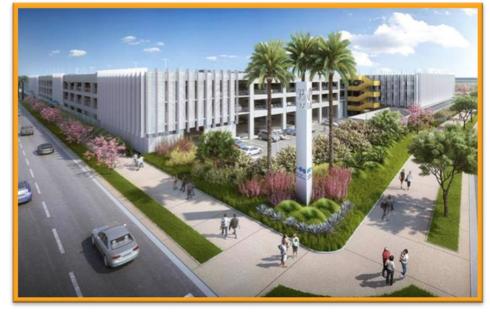

### 3. LAMP Milestone: ITF-West Topping Out

- Construction of the Intermodal Transportation Facility West reached a major milestone this
  past weekend with its final concrete pour
- Upon completion, ITF-West will be a four-story parking structure where passengers can also be picked up or dropped off for travel

 Scheduled to open Summer 2021, it will be the first of four components of the Landside Access Modernization Program to be completed; it will eventually connect with the Automated People Mover in 2023

ITF-West Rendering

LAMP Project Map ITF-West in blue

Change is in the Air(port).

LAX WAY BETTER REALLY.