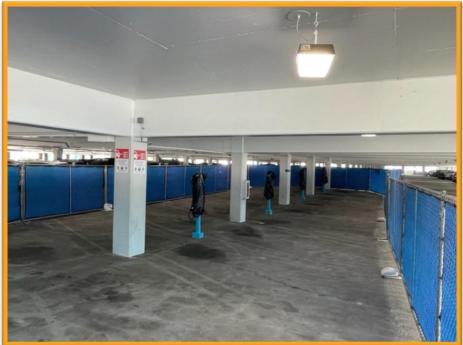

#### 2. Parking Structures 5 & 6: Electric Vehicle Charging

- Parking Structure 5 EV Chargers on Level 3 / 4 (ramp) are now open and operational
- Parking Structure 6 EV Chargers have been installed and are scheduled to open later this month

PS-5 EV Chargers On ramp between Levels 3 & 4

PS-6 EV Chargers are installed & scheduled to open this month