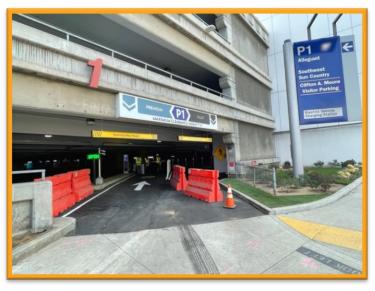

#### 1. Parking Structure 1: Level 1 Premium & Valet Parking Now Open

- Parking Structure 1, Level 1 is now open for Premium and Valet Parking only, accessible via the first entrance on World Way North
- Other guests & employees not utilizing Premium / Valet Parking must use the second entrance to reach upper levels
- Additionally on Level 1, new Electric Vehicle (EV) charges have been installed and are operational
- Future EV charges on other levels in Parking Structure 1 are scheduled to open later this year
- Visit <a href="https://parking.flylax.com/">https://parking.flylax.com/</a> for more information

PS-1 First Entrance for Premium / Valet Parking

PS-1 Newly Opened Level 1

PS-1 EV Chargers on Level 1