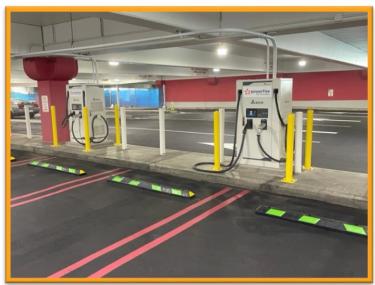

#### 1. Parking Structure 1: Level 1 Premium & Valet Parking Now Open

- Parking Structure 1, Level 1 is now open for Premium and Valet Parking only, accessible via the first entrance on World Way North
- Other guests & employees not utilizing Premium / Valet Parking must use the second entrance to reach upper levels
- Additionally on Level 1, new Electric Vehicle (EV) charges have been installed and are operational
- Future EV charges on other levels in Parking Structure 1 are scheduled to open later this year
- Visit <a href="https://parking.flylax.com/">https://parking.flylax.com/</a> for more information

PS-1 First Entrance for Premium / Valet Parking

PS-1 Newly Opened Level 1

PS-1 EV Chargers on Level 1