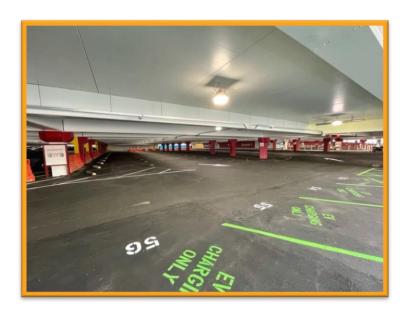

#### 1. Parking Structure 1: Level 1 Premium & Valet Parking Now Open

- Parking Structure 1, Level 1 is now open for Premium and Valet Parking only, accessible via the first entrance on World Way North
- Other guests & employees not utilizing Premium / Valet Parking must use the second entrance to reach upper levels
- Additionally on Level 1, new Electric Vehicle (EV) charges have been installed and are operational
- Future EV charges on other levels in Parking Structure 1 are scheduled to open later this year
- Visit <a href="https://parking.flylax.com/">https://parking.flylax.com/</a> for more information

PS-1 First Entrance for Premium / Valet Parking

PS-1 Newly Opened Level 1

PS-1 EV Chargers on Level 1