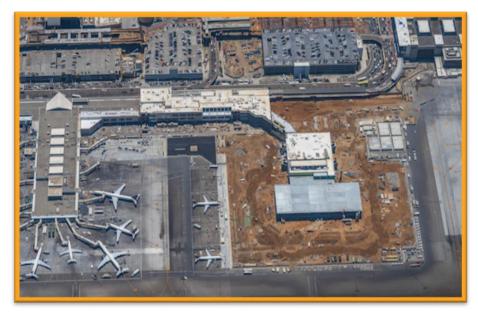

#### 3. Terminal 2 / 3: Construction Update

- Construction continues on the Delta Sky Way Program to renovate Terminals 2 and 3
- Terminal 3 is closed to the public after being demolished in 2020 to build the new terminal from the ground up; all operations continue from Terminal 2
- Departures and Arrivals Level pick-up and drop-off lanes remain restricted as temporary pedestrian walkways are in place to detour guests around construction
- Upon completion of the project, the "Head House" the new secure connector building pictured below - will provide connectivity between Terminals 2 and 3 as well as access to and from the Automated People Mover

THEN: Terminal 2 / 3 Construction July 2021

NOW: Terminal 2 / 3 Construction November 2021