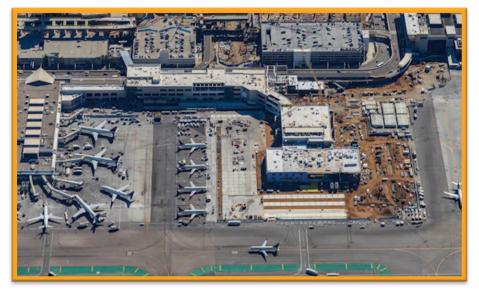

#### 3. Terminal 2 / 3: Construction Update

- Construction continues on the Delta Sky Way Program to renovate Terminals 2 and 3
- Terminal 3 is closed to the public after being demolished in 2020 to build the new terminal from the ground up; all operations continue from Terminal 2
- Departures and Arrivals Level pick-up and drop-off lanes remain restricted as temporary pedestrian walkways are in place to detour guests around construction
- Upon completion of the project, the "Head House" the new secure connector building pictured below - will provide connectivity between Terminals 2 and 3 as well as access to and from the Automated People Mover

THEN: Terminal 2 / 3 Construction July 2021

NOW: Terminal 2 / 3 Construction November 2021