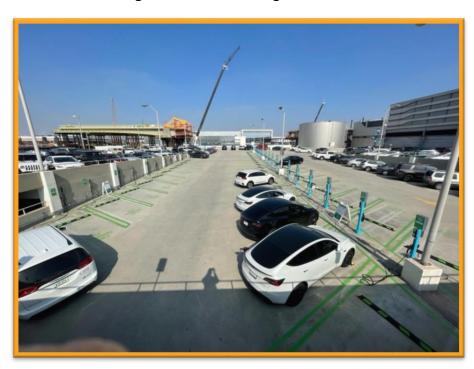

#### 1. Parking Structure 1: Level 1 Premium & Valet Parking Now Open

- Parking Structure 1, Level 1 is now open for Premium and Valet Parking only, accessible via the first entrance on World Way North
- Other guests & employees not utilizing Premium / Valet Parking must use the second entrance to reach upper levels
- Additionally on Level 1, new Electric Vehicle (EV) charges have been installed and are operational
- Future EV charges on other levels in Parking Structure 1 are scheduled to open later this year
- Visit <a href="https://parking.flylax.com/">https://parking.flylax.com/</a> for more information

PS-1 First Entrance for Premium / Valet Parking

PS-1 Newly Opened Level 1

PS-1 EV Chargers on Level 1