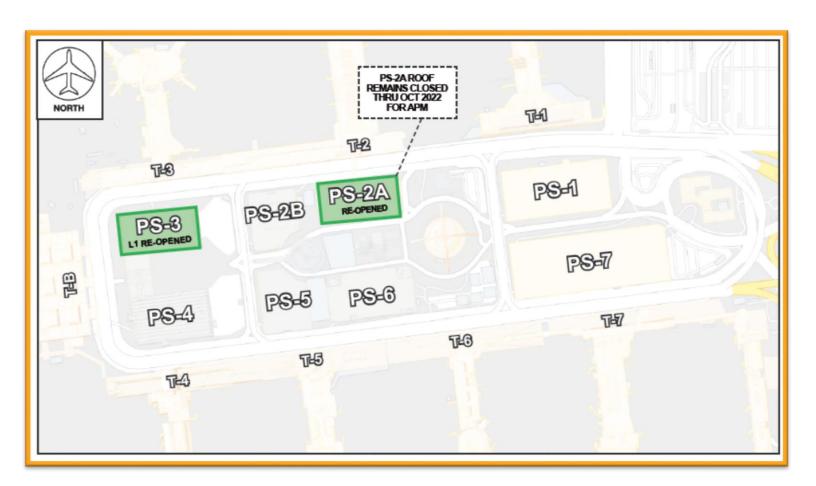

#### 1. Parking Structure 2A & P3-L1 Re-Opened

- Parking Structure 2A and Parking Structure 3, Level 1 are re-opened following a month-long closure to facilitate work for the Smart Parking Project
- Work during the closure included painting, installation of a Parking Guidance System, and other civil modifications
- Please note: The Roof Level of Parking Structure 2A remains closed for the APM Project through October 2022
- ABM Staff remains present to help with parking operations including parking reservation assistance and wayfinding

PS-2A & P3, L1 Re-Opened following Smart Parking Project Work PS-2A Roof Level Remains Closed for APM Project through Oct. 2022