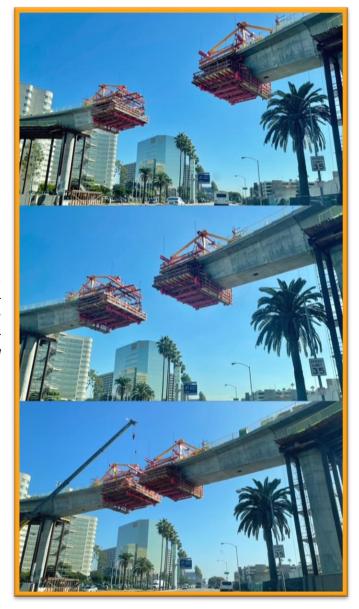

#### 2. Automated People Mover: Guideway Construction

- Construction of the APM's guideway over Century Boulevard continues
- Single lane restrictions are scheduled for Monday through Friday from 9AM to 3:30PM
- Multi-lane restrictions are scheduled for Saturdays from 8AM to 6PM and Monday through Friday nights from 12AM to 4AM
- Detours and signage is in place to assist with wayfinding

From top to bottom: Early October, Late October & Mid-November APM Guideway progress over Century Boulevard

Lane restrictions for Century Boulevard Guideway construction