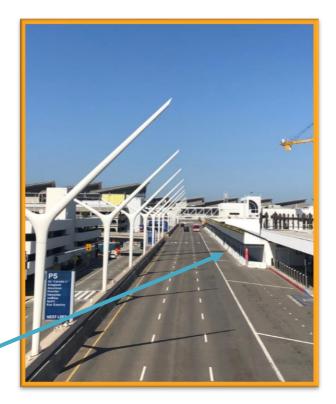

#### 3. Extended: Departures Level T2/3 Curbside Barricade

- The Departures Level curbside barricade and temporary pedestrian walkway between Terminals 2 and 3, which was constructed in March 2020, will now be in place through April 2022 as work on the Delta Sky Way Project continues
- Originally, the barricades were scheduled to be in place through November 2021

Departures Level T2/3 Curbside Barricade (shortly after being constructed early 2020)

Departures Level T2/3 Curbside Barricade