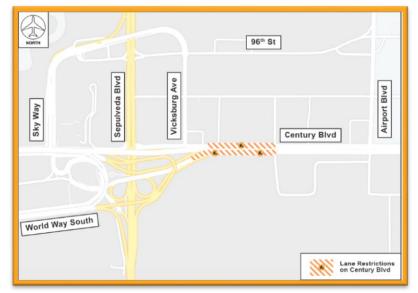

#### 2. Automated People Mover: Guideway Construction

- Construction of the APM's guideway over Century Boulevard continues
- Single lane restrictions are scheduled for Monday through Friday from 9AM to 3:30PM
- Multi-lane restrictions are scheduled for Saturdays from 8AM to 6PM and Monday through Friday nights from 12AM to 4AM
- Detours and signage is in place to assist with wayfinding

From top to bottom: Early October, Late October & Mid-November APM Guideway progress over Century Boulevard

Lane restrictions for Century Boulevard Guideway construction