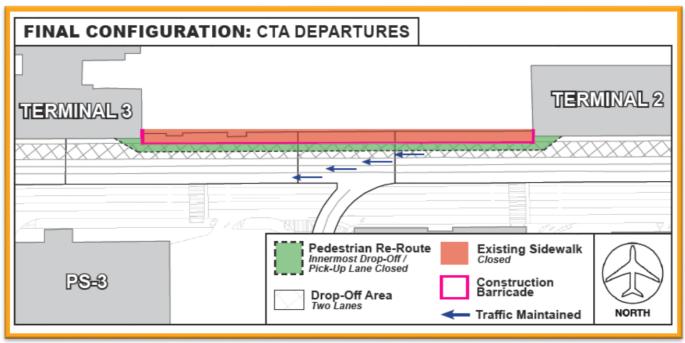

#### 3. Extended: Departures Level T2/3 Curbside Barricade

- The Departures Level curbside barricade and temporary pedestrian walkway between Terminals 2 and 3, which was constructed in March 2020, will now be in place through April 2022 as work on the Delta Sky Way Project continues
- Originally, the barricades were scheduled to be in place through November 2021

Departures Level T2/3 Curbside Barricade (shortly after being constructed early 2020)

Departures Level T2/3 Curbside Barricade