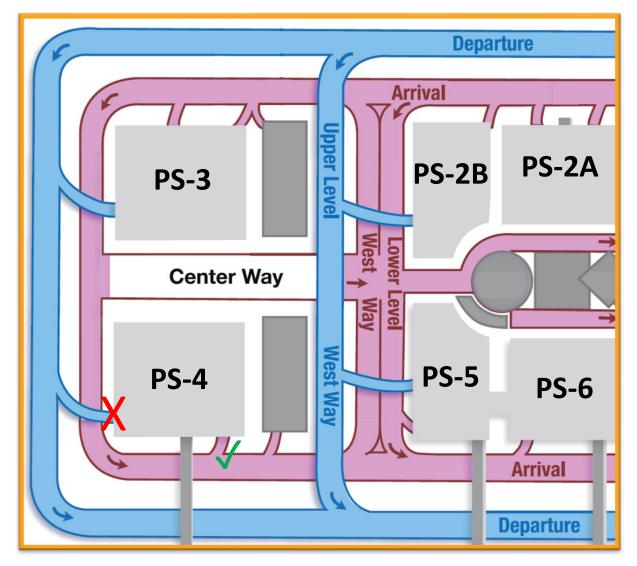

## **Construction Hot Topics**

Week of August 29, 2022

- 2. Parking Structure 4: Departures Entrance Restricted
  - To facilitate work for the ABM Smart Parking CTA Garage Improvements project, the Departures Level entrance to Parking Structure 4 is closed nightly between 11:30PM and 5:30AM through Saturday, September 3, 2022
  - During the day, between 5:30AM and 1:30PM, one lane will be restricted with one lane of access maintained
  - The Arrivals Level entrance off World Way South will remain open and accessible during this work; Guests are reminded that they can make reservations and pre-book parking for LAX Parking Structures at <u>parking.flylax.com</u>

The Departures Level entrance to Parking Structure 4 will be closed overnight and restricted to one access lane during the day through September 3; the Arrivals Level entrance remains open