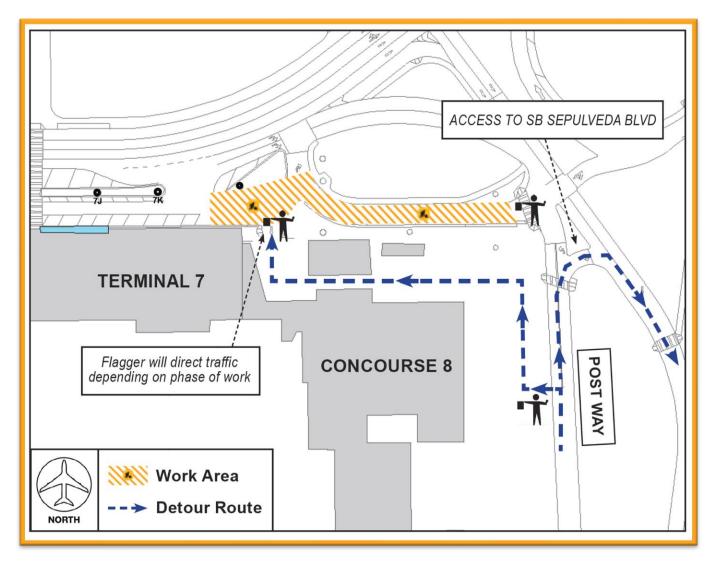

## **Construction Hot Topics**

Week of August 29, 2022

1. Arrivals Level Inner Lanes: Restrictions for LAMP Utility Work

- To facilitate work for the Landside Access Modernization Program, the Service Road north of Concourse 8 will be restricted nightly between 1AM and 7AM through Friday, September 9, 2022
- Flaggers will be in place to assist with the maintenance of pedestrian and vehicular traffic
- This is part of a larger phased project; watch Construction Hot Topics for more information on Arrivals Level Inner Lane restrictions and Shuttle Stop impacts as this work progresses

Portions of the Service Road and Arrivals Level Inner Lanes along the South Terminals will be impacted as utility work is performed for the LAMP project