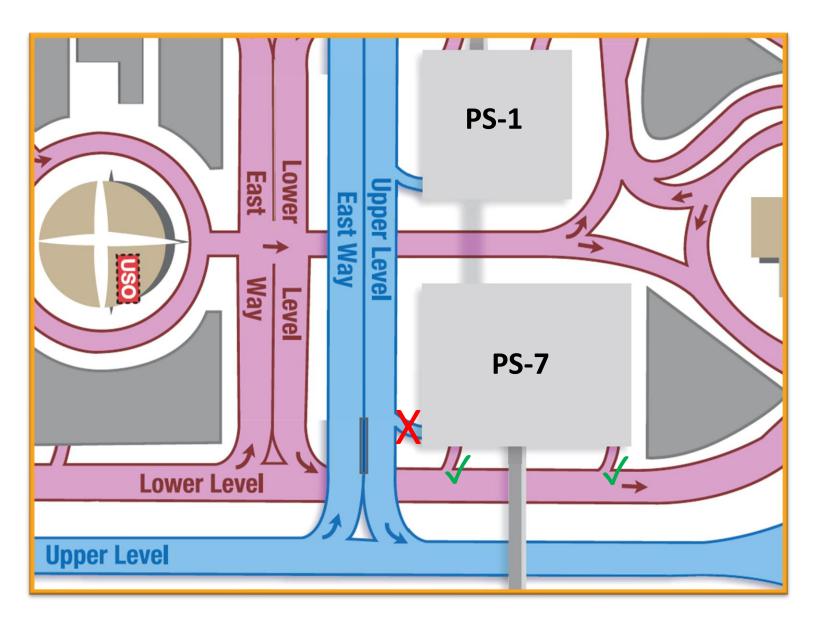

## 3. Parking Structure 7: Departures Entrance Closed

- To facilitate work for the ABM Smart Parking CTA Garage Improvements project, the Departures Level entrance to Parking Structure 7 remains closed 24/7
- The entrance is scheduled to reopen this Friday, September 2, 2022
- Vehicles can access the structure from the Arrivals Level entrances off World Way South

The Departures Level entrance to Parking Structure 7 will be closed 24/7 through September 2; the Arrivals Level entrances remains open